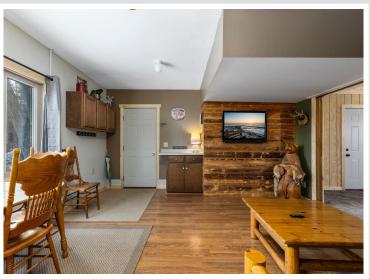

#### **Description:**

Cute cabin in the woods along the channel that connects Lake Mary and Lake Emily sitting on 1.36 acres. 1 bedroom with queen bed and bunks. Setup for year-round use. All furnishings and Kennedy paddle boat can be included.