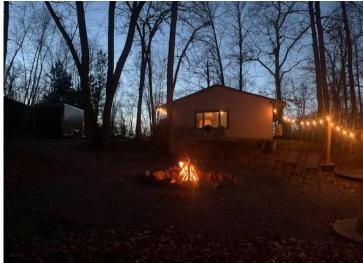

#### **Description:**

Cute cabin in the woods along the channel that connects Lake Mary and Lake Emily sitting on 1.36 acres. 1 bedroom with queen bed and bunks. Setup for year-round use. All furnishings and Kennedy paddle boat can be included.