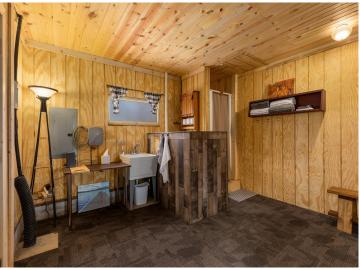

#### **Description:**

Cute cabin in the woods along the channel that connects Lake Mary and Lake Emily sitting on 1.36 acres. 1 bedroom with queen bed and bunks. Setup for year-round use. All furnishings and Kennedy paddle boat can be included.

### **Additional Features:**

Basement: Slab Fuel: Electric Heat: Baseboard, Heat Pump Sewer: Septic System Compliant - Yes Water: Well Air Conditioning: Ductless Mini-Split