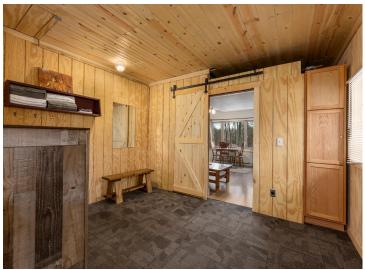

#### **Description:**

Cute cabin in the woods along the channel that connects Lake Mary and Lake Emily sitting on 1.36 acres. 1 bedroom with queen bed and bunks. Setup for year-round use. All furnishings and Kennedy paddle boat can be included.

### **Additional Features:**

Basement: Slab Fuel: Electric Heat: Baseboard, Heat Pump Sewer: Septic System Compliant - Yes Water: Well Air Conditioning: Ductless Mini-Split