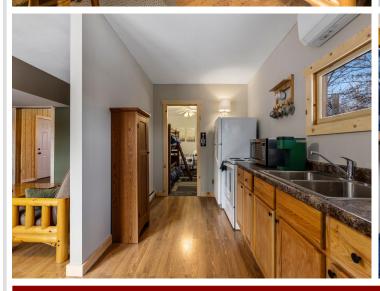

#### **Description:**

Cute cabin in the woods along the channel that connects Lake Mary and Lake Emily sitting on 1.36 acres. 1 bedroom with queen bed and bunks. Setup for year-round use. All furnishings and Kennedy paddle boat can be included.