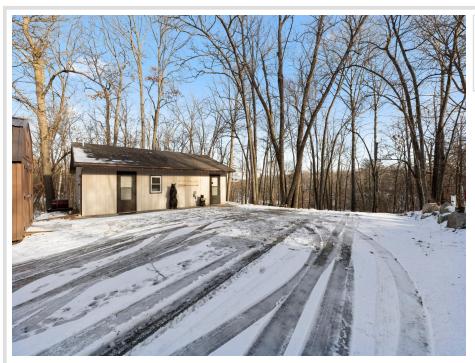

MLS 6683832 Lake Home

\$300,000

780 sq ft 1 bedrooms 2 baths

40468 Little Pine River Road Emily MN 56447

Waterfront: Little Pine River

Status: Active

#### **Description:**

Cute cabin in the woods along the channel that connects Lake Mary and Lake Emily sitting on 1.36 acres. 1 bedroom with queen bed and bunks. Setup for year-round use. All furnishings and Kennedy paddle boat can be included.