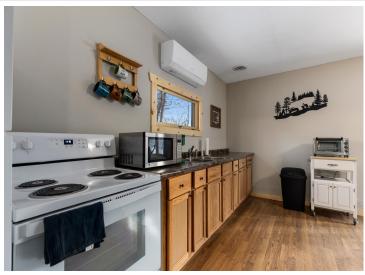

#### **Description:**

Cute cabin in the woods along the channel that connects Lake Mary and Lake Emily sitting on 1.36 acres. 1 bedroom with queen bed and bunks. Setup for year-round use. All furnishings and Kennedy paddle boat can be included.

### **Additional Features:**

Basement: Slab Fuel: Electric Heat: Baseboard, Heat Pump Sewer: Septic System Compliant - Yes Water: Well Air Conditioning: Ductless Mini-Split