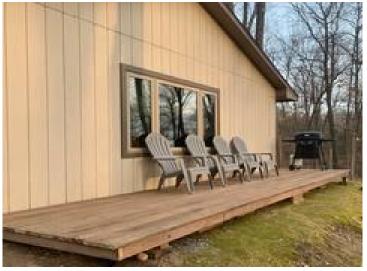

#### **Description:**

Cute cabin in the woods along the channel that connects Lake Mary and Lake Emily sitting on 1.36 acres. 1 bedroom with queen bed and bunks. Setup for year-round use. All furnishings and Kennedy paddle boat can be included.