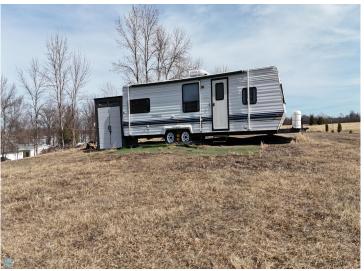

## **Description:**

As the seasons change and warmer days arrive, now is the perfect time to claim your own piece of paradise! This incredible opportunity includes 5 lots—1 beautiful lakefront lot and 4 versatile back lots—offering endless possibilities for relaxation, recreation, or future development. The lakefront lot is ready for summer fun with a camper, dock, a cozy patio, and a fire pit where you can gather for s'mores and stories under the stars. It also features a sand point well (requiring a pump) and electrical service, making it easy to start enjoying lake life immediately. The 4 back lots are equally impressive, with a septic system designed for a 4-bedroom home, power already in place, and both campers are included—perfect for weekend getaways while planning your dream retreat. Imagine waking up to the sound of loons on the water, sipping coffee as the sun rises, enjoying the crackling fire as the sun sets over the lake, and spending long summer days boating, fishing, and making memories. Whether you're looking for a seasonal escape or a future home site, these 5 lots provide the perfect setting for lake living. Don't miss out on this rare chance to own a prime lake property with so much potential! Call today!