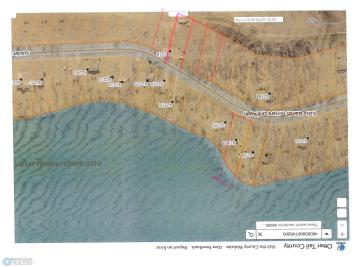

## Additional Details:

Lot Acres 1.8
Lot Dimensions irr
School District 549
Taxes \$439
Taxes with Assessments \$742
Tax Year 2024