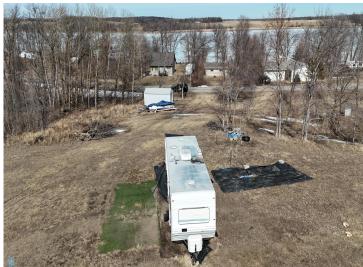

## **Description:**

As the seasons change and warmer days arrive, now is the perfect time to claim your own piece of paradise! This incredible opportunity includes 5 lots—1 beautiful lakefront lot and 4 versatile back lots—offering endless possibilities for relaxation, recreation, or future development. The lakefront lot is ready for summer fun with a camper, dock, a cozy patio, and a fire pit where you can gather for s'mores and stories under the stars. It also features a sand point well (requiring a pump) and electrical service, making it easy to start enjoying lake life immediately. The 4 back lots are equally impressive, with a septic system designed for a 4-bedroom home, power already in place, and both campers are included—perfect for weekend getaways while planning your dream retreat. Imagine waking up to the sound of loons on the water, sipping coffee as the sun rises, enjoying the crackling fire as the sun sets over the lake, and spending long summer days boating, fishing, and making memories. Whether you're looking for a seasonal escape or a future home site, these 5 lots provide the perfect setting for lake living. Don't miss out on this rare chance to own a prime lake property with so much potential! Call today!