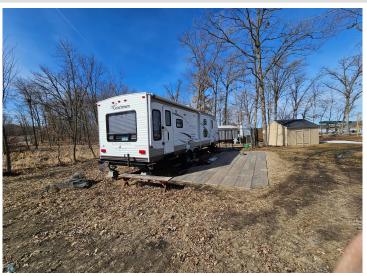

## **Description:**

As the seasons change and warmer days arrive, now is the perfect time to claim your own piece of paradise! This incredible opportunity includes 5 lots—1 beautiful lakefront lot and 4 versatile back lots—offering endless possibilities for relaxation, recreation, or future development. The lakefront lot is ready for summer fun with a camper, dock, a cozy patio, and a fire pit where you can gather for s'mores and stories under the stars. It also features a sand point well (requiring a pump) and electrical service, making it easy to start enjoying lake life immediately. The 4 back lots are equally impressive, with a septic system designed for a 4-bedroom home, power already in place, and both campers are included—perfect for weekend getaways while planning your dream retreat. Imagine waking up to the sound of loons on the water, sipping coffee as the sun rises, enjoying the crackling fire as the sun sets over the lake, and spending long summer days boating, fishing, and making memories. Whether you're looking for a seasonal escape or a future home site, these 5 lots provide the perfect setting for lake living. Don't miss out on this rare chance to own a prime lake property with so much potential! Call today!