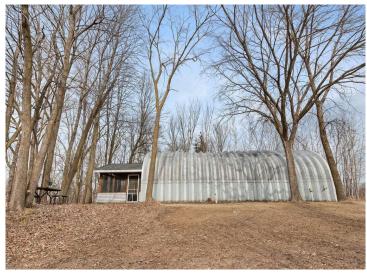

## **Description:**

This property is located on the beautiful Long Lake in Burnhamville Township. Originally built as a steel Quonset building in 1996, it was later converted into a year-round living space, complete with a lakeside screened porch. The living area is well-designed, clean, and inviting.

The wooded lot spans 2.34 acres, offering plenty of space for potential future development, such as building a cabin or home. It also features a private well and sewer system. The lakeshore is easily accessible by vehicle, with an access road that leads right down to the ordinary high-water mark, offering a surprisingly level area at the lakeside for enjoying the water.