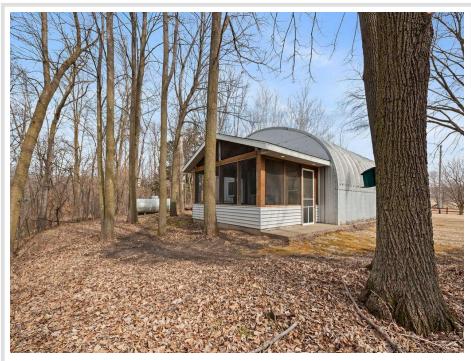

## **Description:**

This property is located on the beautiful Long Lake in Burnhamville Township. Originally built as a steel Quonset building in 1996, it was later converted into a year-round living space, complete with a lakeside screened porch. The living area is well-designed, clean, and inviting.

The wooded lot spans 2.34 acres, offering plenty of space for potential future development, such as building a cabin or home. It also features a private well and sewer system. The lakeshore is easily accessible by vehicle, with an access road that leads right down to the ordinary high-water mark, offering a surprisingly level area at the lakeside for enjoying the water.