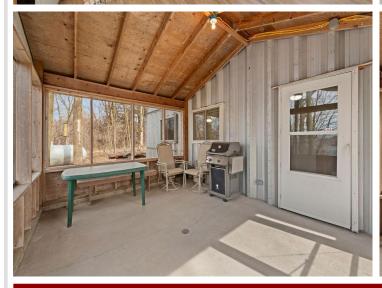

## **Description:**

This property is located on the beautiful Long Lake in Burnhamville Township. Originally built as a steel Quonset building in 1996, it was later converted into a year-round living space, complete with a lakeside screened porch. The living area is well-designed, clean, and inviting.