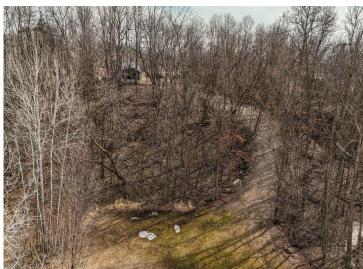

The wooded lot spans 2.34 acres, offering plenty of space for potential future development, such as building a cabin or home. It also features a private well and sewer system. The lakeshore is easily accessible by vehicle, with an access road that leads right down to the ordinary high-water mark, offering a surprisingly level area at the lakeside for enjoying the water.