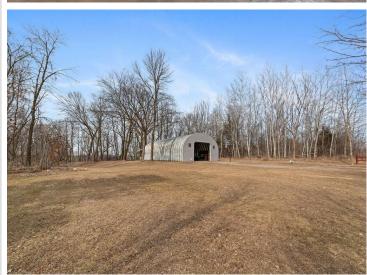

## **Description:**

This property is located on the beautiful Long Lake in Burnhamville Township. Originally built as a steel Quonset building in 1996, it was later converted into a year-round living space, complete with a lakeside screened porch. The living area is well-designed, clean, and inviting.

This is a rare opportunity to own a large, west-facing lakefront lot in Central Minnesota. The property is about 45 minutes from both St. Cloud and Alexandria, and just 90 minutes from the Twin Cities metro area—making it a convenient getaway spot.

The wooded lot spans 2.34 acres, offering plenty of space for potential future development, such as building a cabin or home. It also features a private well and sewer system. The lakeshore is easily accessible by vehicle, with an access road that leads right down to the ordinary high-water mark, offering a surprisingly level area at the lakeside for enjoying the water.