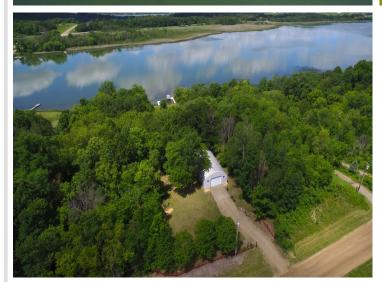

## **Description:**

This property is located on the beautiful Long Lake in Burnhamville Township. Originally built as a steel Quonset building in 1996, it was later converted into a year-round living space, complete with a lakeside screened porch. The living area is well-designed, clean, and inviting.

This is a rare opportunity to own a large, west-facing lakefront lot in Central Minnesota. The property is about 45 minutes from both St. Cloud and Alexandria, and just 90 minutes from the Twin Cities metro area—making it a convenient getaway spot.

The wooded lot spans 2.34 acres, offering plenty of space for potential future development, such as building a cabin or home. It also features a private well and sewer system. The lakeshore is easily accessible by vehicle, with an access road that leads right down to the ordinary high-water mark, offering a surprisingly level area at the lakeside for enjoying the water.