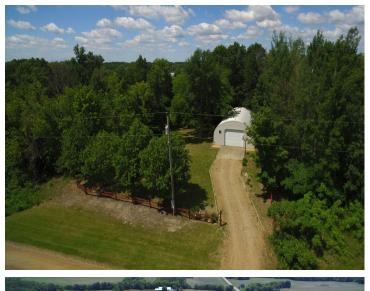

## **Description:**

This property is located on the beautiful Long Lake in Burnhamville Township. Originally built as a steel Quonset building in 1996, it was later converted into a year-round living space, complete with a lakeside screened porch. The living area is well-designed, clean, and inviting.

The wooded lot spans 2.34 acres, offering plenty of space for potential future development, such as building a cabin or home. It also features a private well and sewer system. The lakeshore is easily accessible by vehicle, with an access road that leads right down to the ordinary high-water mark, offering a surprisingly level area at the lakeside for enjoying the water.