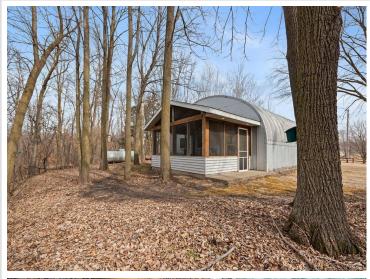

## **Description:**

This property is located on the beautiful Long Lake in Burnhamville Township. Originally built as a steel Quonset building in 1996, it was later converted into a year-round living space, complete with a lakeside screened porch. The living area is well-designed, clean, and inviting.

The wooded lot spans 2.34 acres, offering plenty of space for potential future development, such as building a cabin or home. It also features a private well and sewer system. The lakeshore is easily accessible by vehicle, with an access road that leads right down to the ordinary high-water mark, offering a surprisingly level area at the lakeside for enjoying the water.