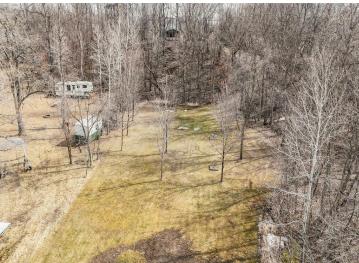

## **Description:**

This property is located on the beautiful Long Lake in Burnhamville Township. Originally built as a steel Quonset building in 1996, it was later converted into a year-round living space, complete with a lakeside screened porch. The living area is well-designed, clean, and inviting.

The wooded lot spans 2.34 acres, offering plenty of space for potential future development, such as building a cabin or home. It also features a private well and sewer system. The lakeshore is easily accessible by vehicle, with an access road that leads right down to the ordinary high-water mark, offering a surprisingly level area at the lakeside for enjoying the water.