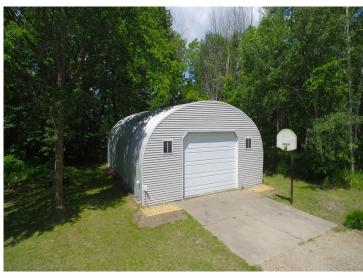

## **Description:**

This property is located on the beautiful Long Lake in Burnhamville Township. Originally built as a steel Quonset building in 1996, it was later converted into a year-round living space, complete with a lakeside screened porch. The living area is well-designed, clean, and inviting.

## **Additional Details:**

Year Built 1996 Lot Acres 2.34

Lot Dimensions See Overlay MaP

Garage Stalls 2
School District 486
Taxes \$1,768
Taxes with Assessments \$1,768
Tax Year 2024

## Additional Features:

Basement: Slab Fuel: Natural Gas Garage: 2 Heat: Forced Air Sewer: Mound Septic Water: Private, Well Air Conditioning: Central Air