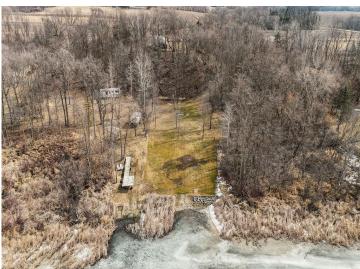

This is a rare opportunity to own a large, west-facing lakefront lot in Central Minnesota. The property is about 45 minutes from both St. Cloud and Alexandria, and just 90 minutes from the Twin Cities metro area—making it a convenient getaway spot.

The wooded lot spans 2.34 acres, offering plenty of space for potential future development, such as building a cabin or home. It also features a private well and sewer system. The lakeshore is easily accessible by vehicle, with an access road that leads right down to the ordinary high-water mark, offering a surprisingly level area at the lakeside for enjoying the water.