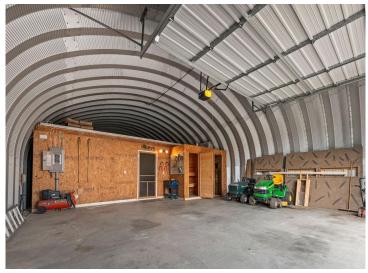

## **Description:**

This property is located on the beautiful Long Lake in Burnhamville Township. Originally built as a steel Quonset building in 1996, it was later converted into a year-round living space, complete with a lakeside screened porch. The living area is well-designed, clean, and inviting.