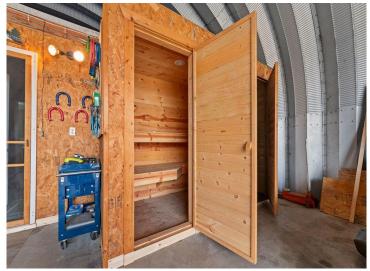

## **Description:**

This property is located on the beautiful Long Lake in Burnhamville Township. Originally built as a steel Quonset building in 1996, it was later converted into a year-round living space, complete with a lakeside screened porch. The living area is well-designed, clean, and inviting.