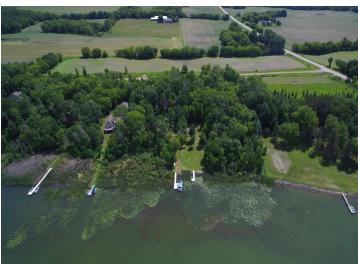

This is a rare opportunity to own a large, west-facing lakefront lot in Central Minnesota. The property is about 45 minutes from both St. Cloud and Alexandria, and just 90 minutes from the Twin Cities metro area—making it a convenient getaway spot.

The wooded lot spans 2.34 acres, offering plenty of space for potential future development, such as building a cabin or home. It also features a private well and sewer system. The lakeshore is easily accessible by vehicle, with an access road that leads right down to the ordinary high-water mark, offering a surprisingly level area at the lakeside for enjoying the water.