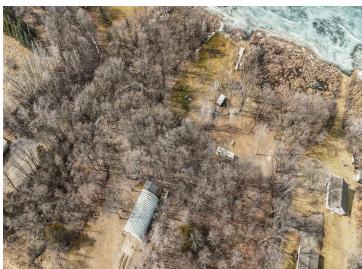

This is a rare opportunity to own a large, west-facing lakefront lot in Central Minnesota. The property is about 45 minutes from both St. Cloud and Alexandria, and just 90 minutes from the Twin Cities metro area—making it a convenient getaway spot.

The wooded lot spans 2.34 acres, offering plenty of space for potential future development, such as building a cabin or home. It also features a private well and sewer system. The lakeshore is easily accessible by vehicle, with an access road that leads right down to the ordinary high-water mark, offering a surprisingly level area at the lakeside for enjoying the water.