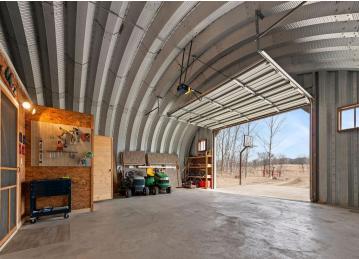

## **Description:**

This property is located on the beautiful Long Lake in Burnhamville Township. Originally built as a steel Quonset building in 1996, it was later converted into a year-round living space, complete with a lakeside screened porch. The living area is well-designed, clean, and inviting.