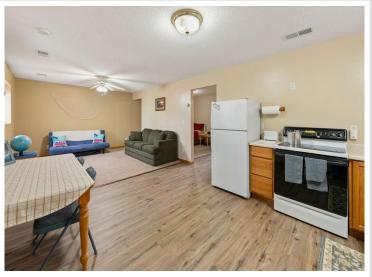

## **Description:**

This property is located on the beautiful Long Lake in Burnhamville Township. Originally built as a steel Quonset building in 1996, it was later converted into a year-round living space, complete with a lakeside screened porch. The living area is well-designed, clean, and inviting.

This is the perfect place to create lasting memories on a beautiful, clean lake.