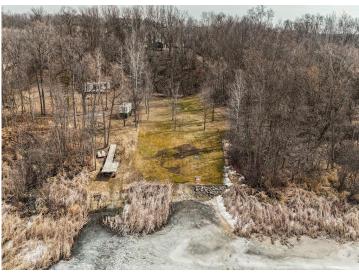

## **Description:**

This property is located on the beautiful Long Lake in Burnhamville Township. Originally built as a steel Quonset building in 1996, it was later converted into a year-round living space, complete with a lakeside screened porch. The living area is well-designed, clean, and inviting.

This is a rare opportunity to own a large, west-facing lakefront lot in Central Minnesota. The property is about 45 minutes from both St. Cloud and Alexandria, and just 90 minutes from the Twin Cities metro area—making it a convenient getaway spot.

The wooded lot spans 2.34 acres, offering plenty of space for potential future development, such as building a cabin or home. It also features a private well and sewer system. The lakeshore is easily accessible by vehicle, with an access road that leads right down to the ordinary high-water mark, offering a surprisingly level area at the lakeside for enjoying the water.