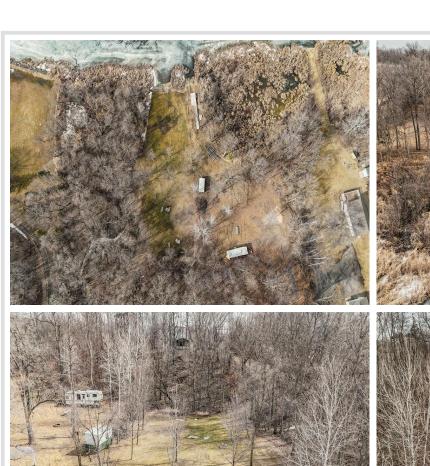

## **Description:**

This property is located on the beautiful Long Lake in Burnhamville Township. Originally built as a steel Quonset building in 1996, it was later converted into a year-round living space, complete with a lakeside screened porch. The living area is well-designed, clean, and inviting.

This is a rare opportunity to own a large, west-facing lakefront lot in Central Minnesota. The property is about 45 minutes from both St. Cloud and Alexandria, and just 90 minutes from the Twin Cities metro area—making it a convenient getaway spot.

The wooded lot spans 2.34 acres, offering plenty of space for potential future development, such as building a cabin or home. It also features a private well and sewer system. The lakeshore is easily accessible by vehicle, with an access road that leads right down to the ordinary high-water mark, offering a surprisingly level area at the lakeside for enjoying the water.