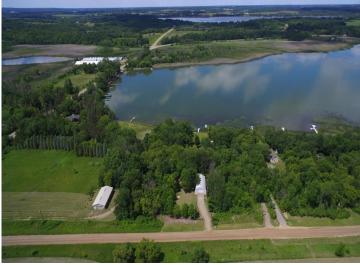

This is a rare opportunity to own a large, west-facing lakefront lot in Central Minnesota. The property is about 45 minutes from both St. Cloud and Alexandria, and just 90 minutes from the Twin Cities metro area—making it a convenient getaway spot.

The wooded lot spans 2.34 acres, offering plenty of space for potential future development, such as building a cabin or home. It also features a private well and sewer system. The lakeshore is easily accessible by vehicle, with an access road that leads right down to the ordinary high-water mark, offering a surprisingly level area at the lakeside for enjoying the water.