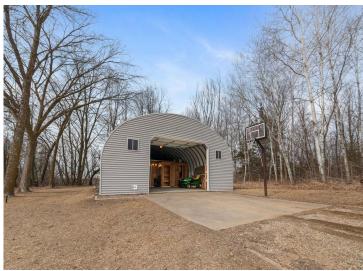

## **Description:**

This property is located on the beautiful Long Lake in Burnhamville Township. Originally built as a steel Quonset building in 1996, it was later converted into a year-round living space, complete with a lakeside screened porch. The living area is well-designed, clean, and inviting.

## **Additional Details:**

Year Built 1996 Lot Acres 2.34

Lot Dimensions See Overlay MaP

Garage Stalls 2
School District 486
Taxes \$1,768
Taxes with Assessments \$1,768
Tax Year 2024