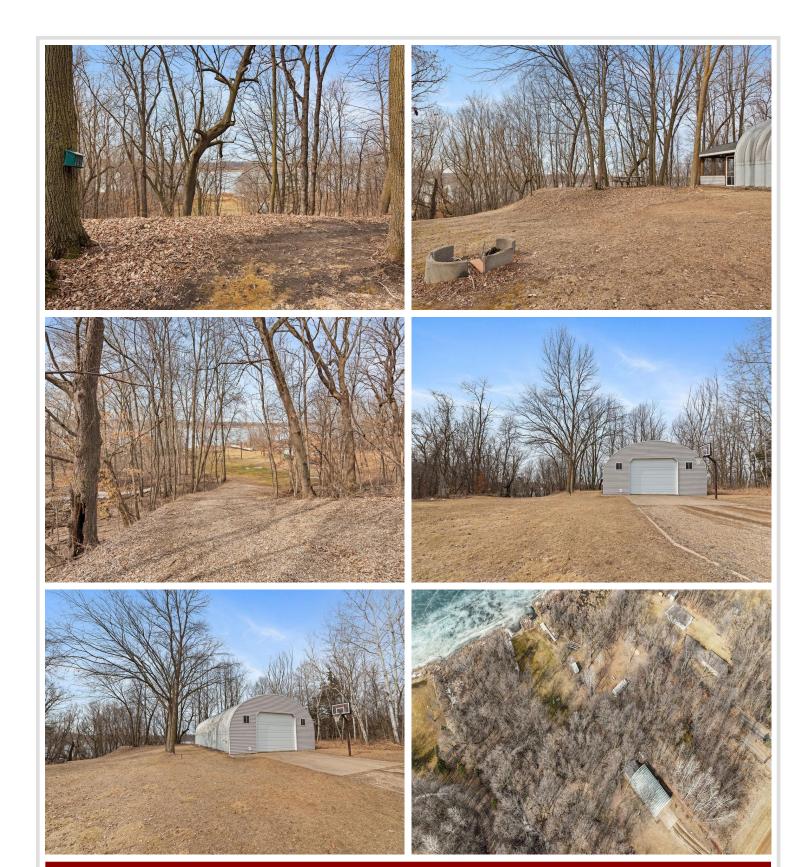

The wooded lot spans 2.34 acres, offering plenty of space for potential future development, such as building a cabin or home. It also features a private well and sewer system. The lakeshore is easily accessible by vehicle, with an access road that leads right down to the ordinary high-water mark, offering a surprisingly level area at the lakeside for enjoying the water.

This is the perfect place to create lasting memories on a beautiful, clean lake.