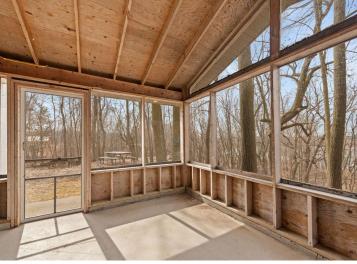

## **Description:**

This property is located on the beautiful Long Lake in Burnhamville Township. Originally built as a steel Quonset building in 1996, it was later converted into a year-round living space, complete with a lakeside screened porch. The living area is well-designed, clean, and inviting.