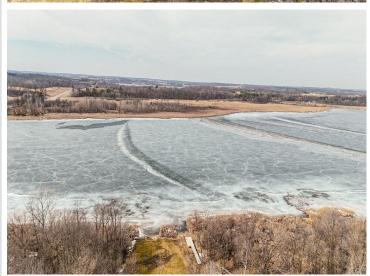

This is a rare opportunity to own a large, west-facing lakefront lot in Central Minnesota. The property is about 45 minutes from both St. Cloud and Alexandria, and just 90 minutes from the Twin Cities metro area—making it a convenient getaway spot.

The wooded lot spans 2.34 acres, offering plenty of space for potential future development, such as building a cabin or home. It also features a private well and sewer system. The lakeshore is easily accessible by vehicle, with an access road that leads right down to the ordinary high-water mark, offering a surprisingly level area at the lakeside for enjoying the water.