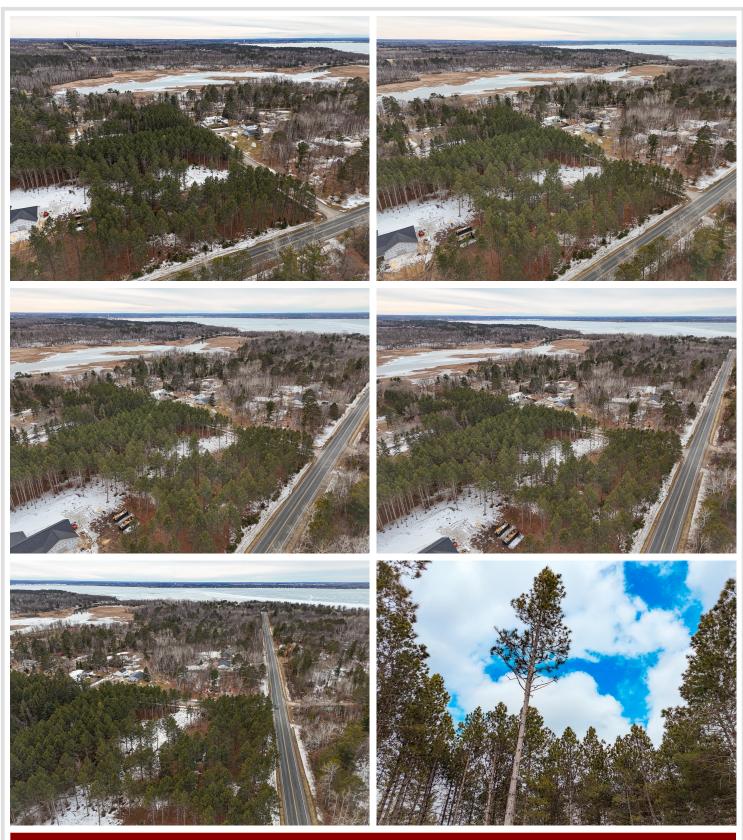

## **Description:**

If you have been looking for the spot to build close to lakes, biking, hiking, snowmobiling and any other trail sport here it is. The lot boasts towering northwoods pine trees, a cleared spot to build, and a corner lot with pavement on both sides. The Riverside addition has much to offer, come take a look and make your dream a reality.

## **Driving Directions:**

1st Ave to Lake Ave left on Lake Ave for 3 miles right on Elliot for .40 mile lot is on the corner

Listed By: 218 Real Estate

Affinity Real Estate Inc. participates in the Regional Multiple Listing Service of Minnesota, Inc Broker Reciprocity (sm) program, allowing us to display other broker's listings on our website. All properties are subject to prior sale, change or withdrawal.