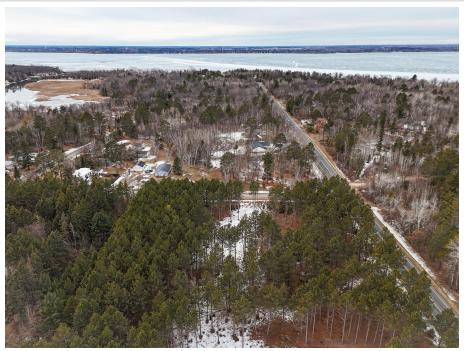

## **Description:**

If you have been looking for the spot to build close to lakes, biking, hiking, snowmobiling and any other trail sport here it is. The lot boasts towering northwoods pine trees, a cleared spot to build, and a corner lot with pavement on both sides. The Riverside addition has much to offer, come take a look and make your dream a reality.

## **Driving Directions:**

1st Ave to Lake Ave left on Lake Ave for 3 miles right on Elliot for .40 mile lot is on the corner

Listed By: 218 Real Estate

Affinity Real Estate Inc. participates in the Regional Multiple Listing Service of Minnesota, Inc Broker Reciprocity (sm) program, allowing us to display other broker's listings on our website. All properties are subject to prior sale, change or withdrawal.