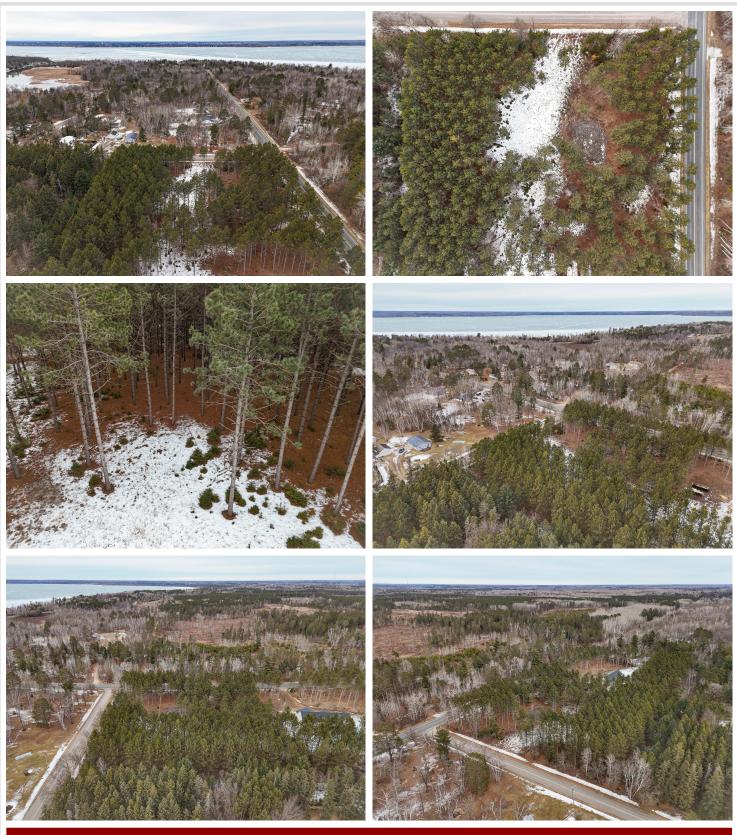

## **Description:**

If you have been looking for the spot to build close to lakes, biking, hiking, snowmobiling and any other trail sport here it is. The lot boasts towering northwoods pine trees, a cleared spot to build, and a corner lot with pavement on both sides. The Riverside addition has much to offer, come take a look and make your dream a reality.

## Additional Details:

| 1.8     |
|---------|
| 250x320 |
| 31      |
| \$352   |
| \$352   |
| 2024    |
|         |

Additional Features: