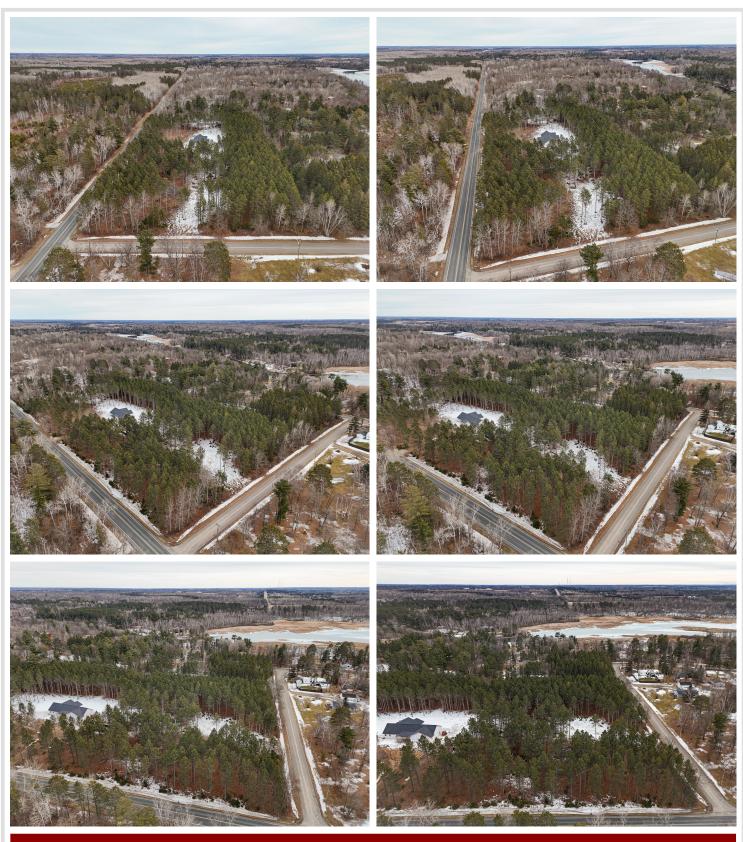

## **Description:**

If you have been looking for the spot to build close to lakes, biking, hiking, snowmobiling and any other trail sport here it is. The lot boasts towering northwoods pine trees, a cleared spot to build, and a corner lot with pavement on both sides. The Riverside addition has much to offer, come take a look and make your dream a reality.

## Additional Details:

| 1.8     |
|---------|
| 250x320 |
| 31      |
| \$352   |
| \$352   |
| 2024    |
|         |

Additional Features: