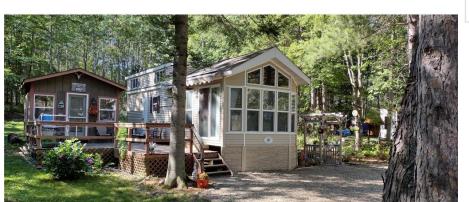

## **Description:**

You just found a beauty! Lofted 2005 Dutch Park- big deck & an UP NORTH Minnesota Room w/fireplace, ceiling light/fan, AC, TV. Double sleeping loft in the park model & Living Room sofa makes into a king bed. Must see! Galley kitchen w/ lots of storage. A Wooded yard, with perennial garden, purple Syberian Iris & more! Yard & buildings configured so you have privacy all around! Storage shed. All furnishings negotiable! Whitebirch Camping Cluster Resort boasts many amenities: playgrounds, pools, pickle ball, community room with pool table & electronic games, frisbee golf, etc. W/golf cart path between CC1 & CC2 to enjoy the amenities of both areas. Only 5 min from Breezy Point Resort = Beach, Dock (space reserved for Whitebirch Campgrounds w/ 7days on, 7 off! Restaurants, etc.