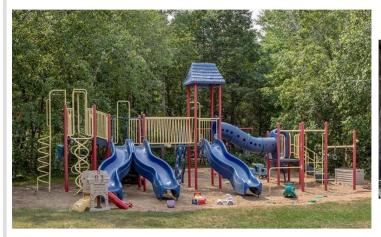

## **Description:**

You just found a beauty! Lofted 2005 Dutch Park- big deck & an UP NORTH Minnesota Room w/fireplace, ceiling light/fan, AC, TV. Double sleeping loft in the park model & Living Room sofa makes into a king bed. Must see! Galley kitchen w/ lots of storage. A Wooded yard, with perennial garden, purple Syberian Iris & more! Yard & buildings configured so you have privacy all around! Storage shed. All furnishings negotiable! Whitebirch Camping Cluster Resort boasts many amenities: playgrounds, pools, pickle ball, community room with pool table & electronic games, frisbee golf, etc. W/golf cart path between CC1 & CC2 to enjoy the amenities of both areas. Only 5 min from Breezy Point Resort = Beach, Dock (space reserved for Whitebirch Campgrounds w/ 7days on, 7 off! Restaurants, etc.