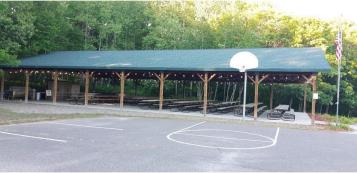

## **Description:**

You just found a beauty! Lofted 2005 Dutch Park- big deck & an UP NORTH Minnesota Room w/fireplace, ceiling light/fan, AC, TV. Double sleeping loft in the park model & Living Room sofa makes into a king bed. Must see! Galley kitchen w/ lots of storage. A Wooded yard, with perennial garden, purple Syberian Iris & more! Yard & buildings configured so you have privacy all around! Storage shed. All furnishings negotiable! Whitebirch Camping Cluster Resort boasts many amenities: playgrounds, pools, pickle ball, community room with pool table & electronic games, frisbee golf, etc. W/golf cart path between CC1 & CC2 to enjoy the amenities of both areas. Only 5 min from Breezy Point Resort = Beach, Dock (space reserved for Whitebirch Campgrounds w/ 7days on, 7 off! Restaurants, etc.