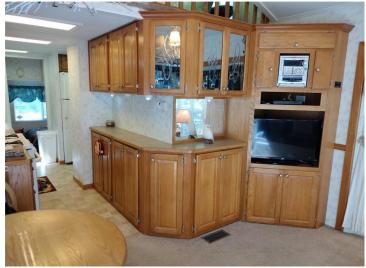

## **Description:**

You just found a beauty! Lofted 2005 Dutch Park- big deck & an UP NORTH Minnesota Room w/fireplace, ceiling light/fan, AC, TV. Double sleeping loft in the park model & Living Room sofa makes into a king bed. Must see! Galley kitchen w/ lots of storage. A Wooded yard, with perennial garden, purple Syberian Iris & more! Yard & buildings configured so you have privacy all around! Storage shed. All furnishings negotiable! Whitebirch Camping Cluster Resort boasts many amenities: playgrounds, pools, pickle ball, community room with pool table & electronic games, frisbee golf, etc. W/golf cart path between CC1 & CC2 to enjoy the amenities of both areas. Only 5 min from Breezy Point Resort = Beach, Dock (space reserved for Whitebirch Campgrounds w/ 7days on, 7 off! Restaurants, etc.