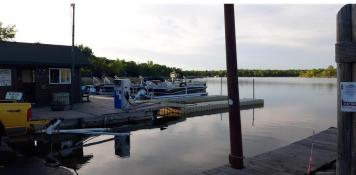

## **Description:**

You just found a beauty! Lofted 2005 Dutch Park- big deck & an UP NORTH Minnesota Room w/fireplace, ceiling light/fan, AC, TV. Double sleeping loft in the park model & Living Room sofa makes into a king bed. Must see! Galley kitchen w/ lots of storage. A Wooded yard, with perennial garden, purple Syberian Iris & more! Yard & buildings configured so you have privacy all around! Storage shed. All furnishings negotiable! Whitebirch Camping Cluster Resort boasts many amenities: playgrounds, pools, pickle ball, community room with pool table & electronic games, frisbee golf, etc. W/golf cart path between CC1 & CC2 to enjoy the amenities of both areas. Only 5 min from Breezy Point Resort = Beach, Dock (space reserved for Whitebirch Campgrounds w/ 7days on, 7 off! Restaurants, etc.