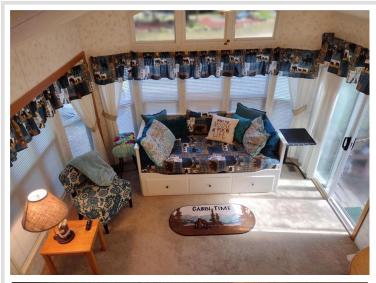

## **Description:**

You just found a beauty! Lofted 2005 Dutch Park- big deck & an UP NORTH Minnesota Room w/fireplace, ceiling light/fan, AC, TV. Double sleeping loft in the park model & Living Room sofa makes into a king bed. Must see! Galley kitchen w/ lots of storage. A Wooded yard, with perennial garden, purple Syberian Iris & more! Yard & buildings configured so you have privacy all around! Storage shed. All furnishings negotiable! Whitebirch Camping Cluster Resort boasts many amenities: playgrounds, pools, pickle ball, community room with pool table & electronic games, frisbee golf, etc. W/golf cart path between CC1 & CC2 to enjoy the amenities of both areas. Only 5 min from Breezy Point Resort = Beach, Dock (space reserved for Whitebirch Campgrounds w/ 7days on, 7 off! Restaurants, etc.