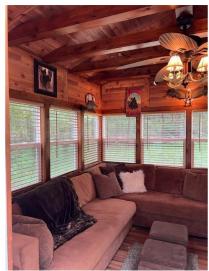

## **Description:**

You just found a beauty! Lofted 2005 Dutch Park- big deck & an UP NORTH Minnesota Room w/fireplace, ceiling light/fan, AC, TV. Double sleeping loft in the park model & Living Room sofa makes into a king bed. Must see! Galley kitchen w/ lots of storage. A Wooded yard, with perennial garden, purple Syberian Iris & more! Yard & buildings configured so you have privacy all around! Storage shed. All furnishings negotiable! Whitebirch Camping Cluster Resort boasts many amenities: playgrounds, pools, pickle ball, community room with pool table & electronic games, frisbee golf, etc. W/golf cart path between CC1 & CC2 to enjoy the amenities of both areas. Only 5 min from Breezy Point Resort = Beach, Dock (space reserved for Whitebirch Campgrounds w/ 7days on, 7 off! Restaurants, etc.