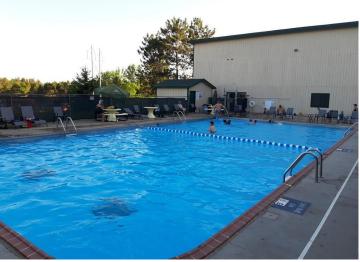

## **Description:**

You just found a beauty! Lofted 2005 Dutch Park- big deck & an UP NORTH Minnesota Room w/fireplace, ceiling light/fan, AC, TV. Double sleeping loft in the park model & Living Room sofa makes into a king bed. Must see! Galley kitchen w/ lots of storage. A Wooded yard, with perennial garden, purple Syberian Iris & more! Yard & buildings configured so you have privacy all around! Storage shed. All furnishings negotiable! Whitebirch Camping Cluster Resort boasts many amenities: playgrounds, pools, pickle ball, community room with pool table & electronic games, frisbee golf, etc. W/golf cart path between CC1 & CC2 to enjoy the amenities of both areas. Only 5 min from Breezy Point Resort = Beach, Dock (space reserved for Whitebirch Campgrounds w/ 7days on, 7 off! Restaurants, etc.