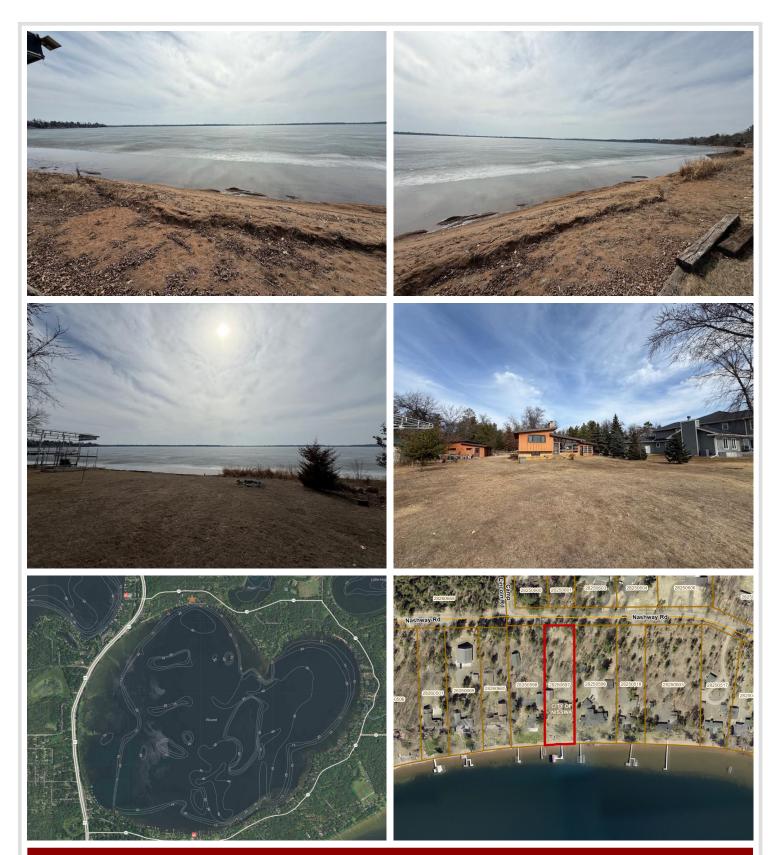

## Description:

A rare opportunity awaits on the pristine, level shores of Round Lake in Nisswa, Minnesota. Unlike most properties on the lake, this 108-foot lot sits near one of Round Lake's few natural drop-offs, offering quick access to deeper water — no long dock required. The sandy shoreline is exceptionally level and perfect for lakeside living, swimming, or launching your boat just steps from your door.

Set on 1.09 acres with breathtaking south-facing views, this lot is part of the storied Gull Lake Chain and offers stunning sunrises and sunsets. The elevation is ideal for a custom-built retreat, or you can choose to remodel the existing midcentury modern cabin already on site. Whether you envision a peaceful getaway or a year-round lake home, this property provides both tranquility and adventure.

With recently improved access via Nashway Road and just minutes from downtown Nisswa's shops and dining, the location couldn't be more convenient. The seller has been verbally informed that a new build could match the neighboring setbacks, offering added design flexibility.