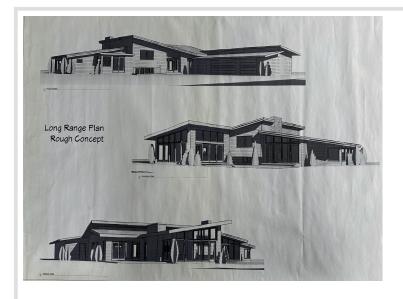

Set on 1.09 acres with breathtaking south-facing views, this lot is part of the storied Gull Lake Chain and offers stunning sunrises and sunsets. The elevation is ideal for a custom-built retreat, or you can choose to remodel the existing midcentury modern cabin already on site. Whether you envision a peaceful getaway or a year-round lake home, this property provides both tranquility and adventure.