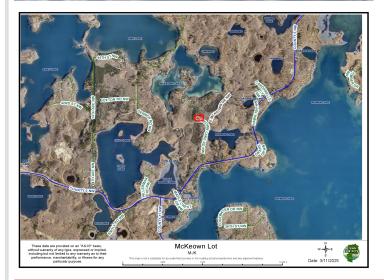

# **Description:**

Prime 4+ Acre Retreat in the Heart of Lake Country!

Discover the perfect blend of privacy and opportunity with this remarkable 4+ acre property nestled in the sought-after Up North Lakes area. Ideally situated near Woman Lake, the Woman Lake Chain, and numerous other pristine lakes, this parcel offers endless possibilities for recreation and relaxation.

Bordered by county land on both the east and south sides, this tree-covered, level property provides a serene setting with abundant potential. Plus, there is an un-used, deeded 20-foot access to McKeown Lake just to the north.

# **Driving Directions:**

County 5 to McKeown Lake Rd NW. Turn north and property is on the right side of the road. Watch for the signs.

Listed By: Bill Hansen Realty/Walker

Affinity Real Estate Inc. participates in the Regional Multiple Listing Service of Minnesota, Inc Broker Reciprocity (sm) program, allowing us to display other broker's listings on our website. All properties are subject to prior sale, change or withdrawal.