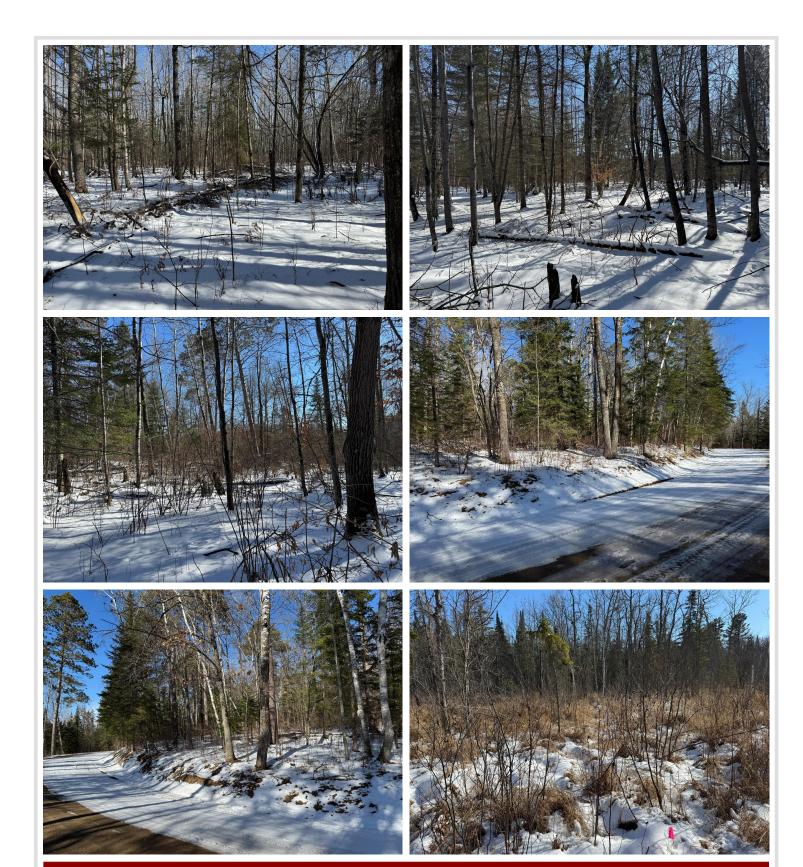

# **Description:**

Prime 4+ Acre Retreat in the Heart of Lake Country!

Discover the perfect blend of privacy and opportunity with this remarkable 4+ acre property nestled in the sought-after Up North Lakes area. Ideally situated near Woman Lake, the Woman Lake Chain, and numerous other pristine lakes, this parcel offers endless possibilities for recreation and relaxation.

Bordered by county land on both the east and south sides, this tree-covered, level property provides a serene setting with abundant potential. Plus, there is an un-used, deeded 20-foot access to McKeown Lake just to the north.

Whether you envision building your dream home, creating a peaceful getaway, or utilizing the land for hunting, this stunning lot offers endless possibilities. Don't miss your chance to own a slice of paradise in Lake Country!