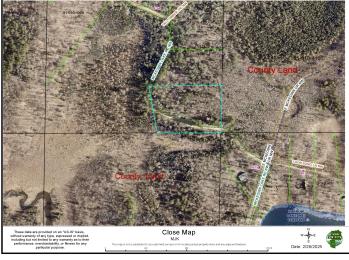

Bordered by county land on both the east and south sides, this tree-covered, level property provides a serene setting with abundant potential. Plus, there is an un-used, deeded 20-foot access to McKeown Lake just to the north.

#### **Additional Details:**

Lot Acres 4.28 Lot Dimensions irregular School District 113 Taxes \$136 Taxes with Assessments \$136 Tax Year 2024

# **Driving Directions:**

County 5 to McKeown Lake Rd NW. Turn north and property is on the right side of the road. Watch for the signs.

Listed By: Bill Hansen Realty/Walker

Affinity Real Estate Inc. participates in the Regional Multiple Listing Service of Minnesota, Inc Broker Reciprocity (sm) program, allowing us to display other broker's listings on our website. All properties are subject to prior sale, change or withdrawal.