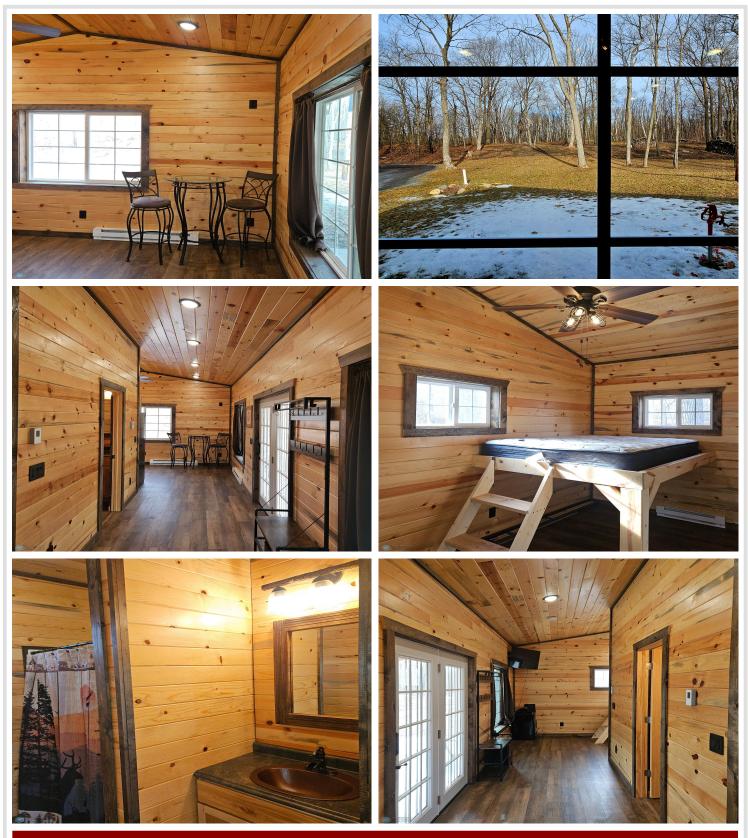

## **Description:**

Take advantage of this rare opportunity to own your own slice of privacy! This 2022 built turnkey cabin on a 5.84- acre wooded lot offers abundant wildlife & a picturesque setting that can be enjoyed year around. It is perfect if you love to camp, snowmobile or ride ATVs on the trails nearby. There is plenty of space to park campers with water hook up. The abundant wildlife is ideal for deer & turkey hunting or just enjoy the peace & serenity of nature at its best. This beautiful cabin boasts pine tongue & groove walls & ceilings, hickory cabinets, copper sink, recessed lighting, spray foamed walls & roof, milled hickory finished flooring, 3/4 bath with walk in shower & on demand water heater to name a few! There is a portable A/C unit & the cabin is wired for a split unit. Relax & enjoy the wildlife on the covered porch with recessed lighting or sit out by the fire pit in the evenings to enjoy the seasons. This property is ideal for seclusion, a hunting retreat or a cozy cabin getaway! Whether you're looking for a quiet place to unwind or a base for outdoor activities, this wooded lot provides a unique blend of seclusion & natural beauty! Don't miss the opportunity to make this yours!