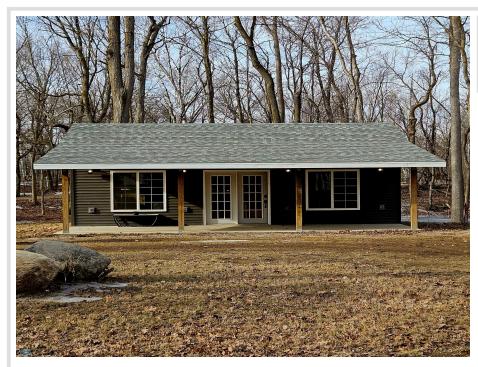

## **Description:**

Take advantage of this rare opportunity to own your own slice of privacy! This 2022 built turnkey cabin on a 5.84- acre wooded lot offers abundant wildlife & a picturesque setting that can be enjoyed year around. It is perfect if you love to camp, snowmobile or ride ATVs on the trails nearby. There is plenty of space to park campers with water hook up. The abundant wildlife is ideal for deer & turkey hunting or just enjoy the peace & serenity of nature at its best. This beautiful cabin boasts pine tongue & groove walls & ceilings, hickory cabinets, copper sink, recessed lighting, spray foamed walls & roof, milled hickory finished flooring, 3/4 bath with walk in shower & on demand water heater to name a few! There is a portable A/C unit & the cabin is wired for a split unit. Relax & enjoy the wildlife on the covered porch with recessed lighting or sit out by the fire pit in the evenings to enjoy the seasons. This property is ideal for seclusion, a hunting retreat or a cozy cabin getaway! Whether you're looking for a quiet place to unwind or a base for outdoor activities, this wooded lot provides a unique blend of seclusion & natural beauty! Don't miss the opportunity to make this yours!