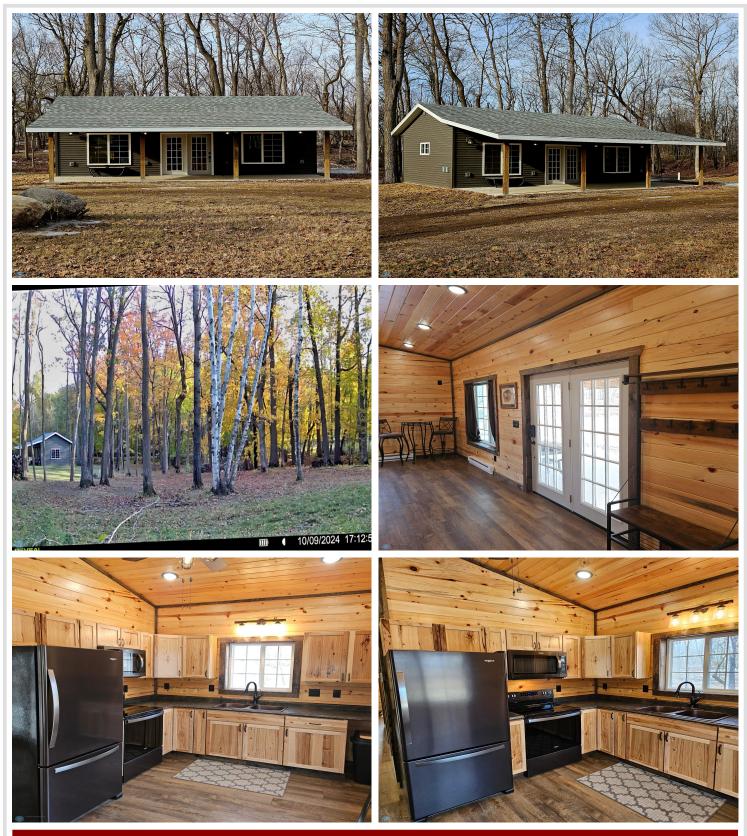

## **Description:**

Take advantage of this rare opportunity to own your own slice of privacy! This 2022 built turnkey cabin on a 5.84- acre wooded lot offers abundant wildlife & a picturesque setting that can be enjoyed year around. It is perfect if you love to camp, snowmobile or ride ATVs on the trails nearby. There is plenty of space to park campers with water hook up. The abundant wildlife is ideal for deer & turkey hunting or just enjoy the peace & serenity of nature at its best. This beautiful cabin boasts pine tongue & groove walls & ceilings, hickory cabinets, copper sink, recessed lighting, spray foamed walls & roof, milled hickory finished flooring, 3/4 bath with walk in shower & on demand water heater to name a few! There is a portable A/C unit & the cabin is wired for a split unit. Relax & enjoy the wildlife on the covered porch with recessed lighting or sit out by the fire pit in the evenings to enjoy the seasons. This property is ideal for seclusion, a hunting retreat or a cozy cabin getaway! Whether you're looking for a quiet place to unwind or a base for outdoor activities, this wooded lot provides a unique blend of seclusion & natural beauty! Don't miss the opportunity to make this yours!