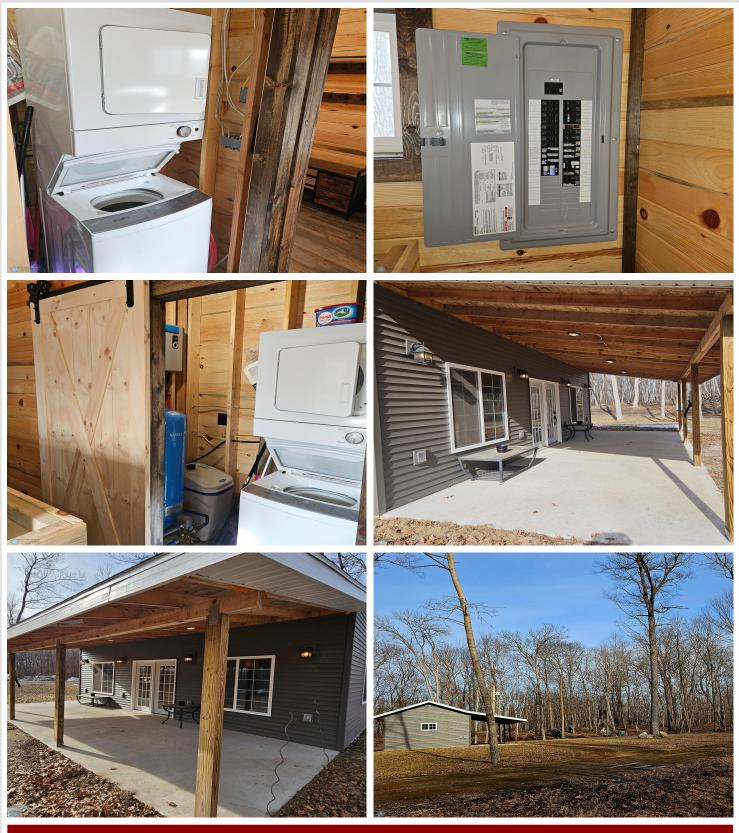

## **Description:**

Take advantage of this rare opportunity to own your own slice of privacy! This 2022 built turnkey cabin on a 5.84- acre wooded lot offers abundant wildlife & a picturesque setting that can be enjoyed year around. It is perfect if you love to camp, snowmobile or ride ATVs on the trails nearby. There is plenty of space to park campers with water hook up. The abundant wildlife is ideal for deer & turkey hunting or just enjoy the peace & serenity of nature at its best. This beautiful cabin boasts pine tongue & groove walls & ceilings, hickory cabinets, copper sink, recessed lighting, spray foamed walls & roof, milled hickory finished flooring, 3/4 bath with walk in shower & on demand water heater to name a few! There is a portable A/C unit & the cabin is wired for a split unit. Relax & enjoy the wildlife on the covered porch with recessed lighting or sit out by the fire pit in the evenings to enjoy the seasons. This property is ideal for seclusion, a hunting retreat or a cozy cabin getaway! Whether you're looking for a quiet place to unwind or a base for outdoor activities, this wooded lot provides a unique blend of seclusion & natural beauty! Don't miss the opportunity to make this yours!

## Additional Features:

Basement: Slab Fuel: Electric Heat: Baseboard Sewer: Holding Tank Water: Drilled Air Conditioning: Window Unit(s)