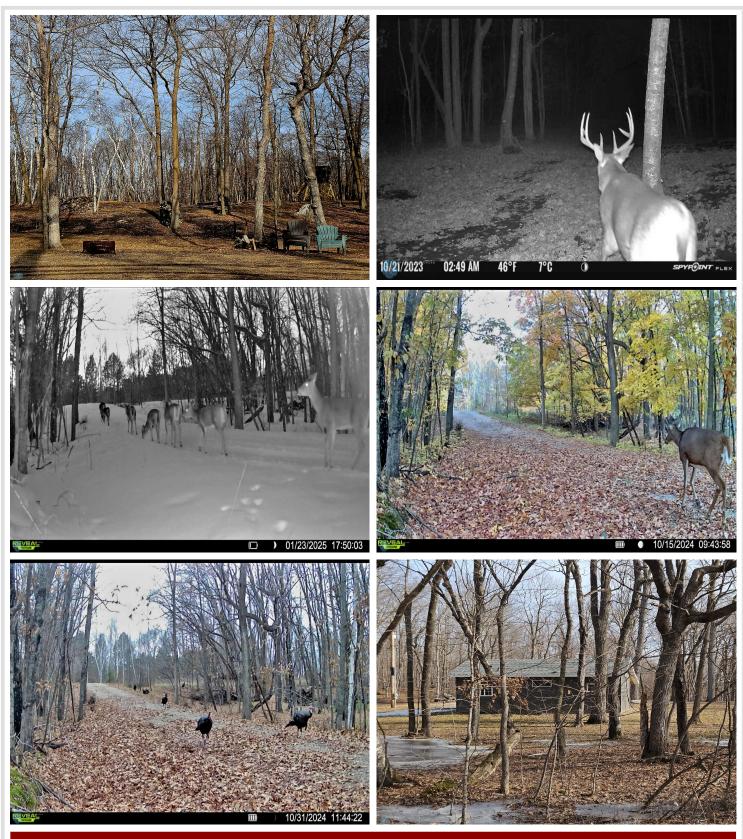

## **Description:**

Take advantage of this rare opportunity to own your own slice of privacy! This 2022 built turnkey cabin on a 5.84- acre wooded lot offers abundant wildlife & a picturesque setting that can be enjoyed year around. It is perfect if you love to camp, snowmobile or ride ATVs on the trails nearby. There is plenty of space to park campers with water hook up. The abundant wildlife is ideal for deer & turkey hunting or just enjoy the peace & serenity of nature at its best. This beautiful cabin boasts pine tongue & groove walls & ceilings, hickory cabinets, copper sink, recessed lighting, spray foamed walls & roof, milled hickory finished flooring, 3/4 bath with walk in shower & on demand water heater to name a few! There is a portable A/C unit & the cabin is wired for a split unit. Relax & enjoy the wildlife on the covered porch with recessed lighting or sit out by the fire pit in the evenings to enjoy the seasons. This property is ideal for seclusion, a hunting retreat or a cozy cabin getaway! Whether you're looking for a quiet place to unwind or a base for outdoor activities, this wooded lot provides a unique blend of seclusion & natural beauty! Don't miss the opportunity to make this yours!