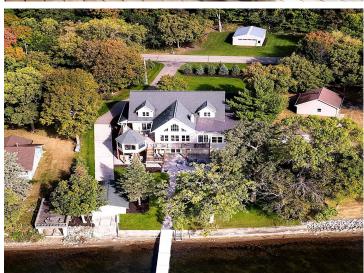

## **Description:**

Experience the ultimate in lakeside living on Otter Tail Lake, one of the premier lakes in Otter Tail County (13,728 acres and known for both fishing and water recreation). This exceptional property offers 100' of level lake frontage with a sandy bottom and crystal-clear waters. The large 4-bedroom, 5-bathroom home has undergone numerous recent remodels and updates, including newly beautifully remodeled bathrooms, a new deck, extensive landscaping, and more. Additional features include a main floor master bedroom suite, dual laundry, modern boathouse right on the water, lakeside heated gazebo on deck, a back lot with a additional storage shed/garage, and a fully finished/remodeled basement. Unique touches throughout, including a heated paver driveway, a grand fireplace in the main room, an oversized family/entertainment room with buffet tables, and much more. This home offers an incredible layout designed for both relaxation and entertaining. You'll love the layout of this home, on one of the most prime locations on Otter Tail Lake, Eldorado Beach Road. (See Documents for full list of additional features and updates).