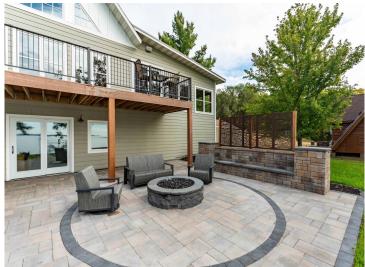

## **Description:**

Experience the ultimate in lakeside living on Otter Tail Lake, one of the premier lakes in Otter Tail County (13,728 acres and known for both fishing and water recreation). This exceptional property offers 100' of level lake frontage with a sandy bottom and crystal-clear waters. The large 4-bedroom, 5-bathroom home has undergone numerous recent remodels and updates, including newly beautifully remodeled bathrooms, a new deck, extensive landscaping, and more. Additional features include a main floor master bedroom suite, dual laundry, modern boathouse right on the water, lakeside heated gazebo on deck, a back lot with a additional storage shed/garage, and a fully finished/remodeled basement. Unique touches throughout, including a heated paver driveway, a grand fireplace in the main room, an oversized family/entertainment room with buffet tables, and much more. This home offers an incredible layout designed for both relaxation and entertaining. You'll love the layout of this home, on one of the most prime locations on Otter Tail Lake, Eldorado Beach Road. (See Documents for full list of additional features and updates).