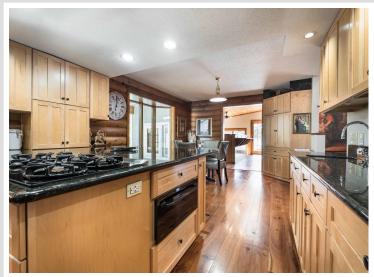

## **Description:**

Experience the ultimate in lakeside living on Otter Tail Lake, one of the premier lakes in Otter Tail County (13,728 acres and known for both fishing and water recreation). This exceptional property offers 100' of level lake frontage with a sandy bottom and crystal-clear waters. The large 4-bedroom, 5-bathroom home has undergone numerous recent remodels and updates, including newly beautifully remodeled bathrooms, a new deck, extensive landscaping, and more. Additional features include a main floor master bedroom suite, dual laundry, modern boathouse right on the water, lakeside heated gazebo on deck, a back lot with a additional storage shed/garage, and a fully finished/remodeled basement. Unique touches throughout, including a heated paver driveway, a grand fireplace in the main room, an oversized family/entertainment room with buffet tables, and much more. This home offers an incredible layout designed for both relaxation and entertaining. You'll love the layout of this home, on one of the most prime locations on Otter Tail Lake, Eldorado Beach Road. (See Documents for full list of additional features and updates).