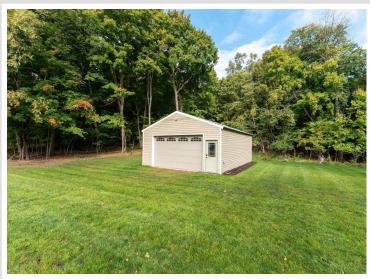

## **Description:**

Experience the ultimate in lakeside living on Otter Tail Lake, one of the premier lakes in Otter Tail County (13,728 acres and known for both fishing and water recreation). This exceptional property offers 100' of level lake frontage with a sandy bottom and crystal-clear waters. The large 4-bedroom, 5-bathroom home has undergone numerous recent remodels and updates, including newly beautifully remodeled bathrooms, a new deck, extensive landscaping, and more. Additional features include a main floor master bedroom suite, dual laundry, modern boathouse right on the water, lakeside heated gazebo on deck, a back lot with a additional storage shed/garage, and a fully finished/remodeled basement. Unique touches throughout, including a heated paver driveway, a grand fireplace in the main room, an oversized family/entertainment room with buffet tables, and much more. This home offers an incredible layout designed for both relaxation and entertaining. You'll love the layout of this home, on one of the most prime locations on Otter Tail Lake, Eldorado Beach Road. (See Documents for full list of additional features and updates).