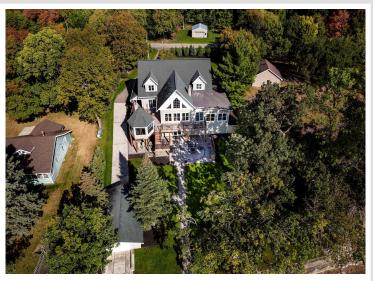

## **Description:**

Experience the ultimate in lakeside living on Otter Tail Lake, one of the premier lakes in Otter Tail County (13,728 acres and known for both fishing and water recreation). This exceptional property offers 100' of level lake frontage with a sandy bottom and crystal-clear waters. The large 4-bedroom, 5-bathroom home has undergone numerous recent remodels and updates, including newly beautifully remodeled bathrooms, a new deck, extensive landscaping, and more. Additional features include a main floor master bedroom suite, dual laundry, modern boathouse right on the water, lakeside heated gazebo on deck, a back lot with a additional storage shed/garage, and a fully finished/remodeled basement. Unique touches throughout, including a heated paver driveway, a grand fireplace in the main room, an oversized family/entertainment room with buffet tables, and much more. This home offers an incredible layout designed for both relaxation and entertaining. You'll love the layout of this home, on one of the most prime locations on Otter Tail Lake, Eldorado Beach Road. (See Documents for full list of additional features and updates).