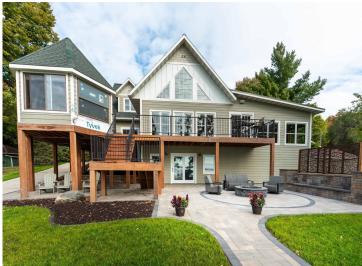

## **Description:**

Experience the ultimate in lakeside living on Otter Tail Lake, one of the premier lakes in Otter Tail County (13,728 acres and known for both fishing and water recreation). This exceptional property offers 100' of level lake frontage with a sandy bottom and crystal-clear waters. The large 4-bedroom, 5-bathroom home has undergone numerous recent remodels and updates, including newly beautifully remodeled bathrooms, a new deck, extensive landscaping, and more. Additional features include a main floor master bedroom suite, dual laundry, modern boathouse right on the water, lakeside heated gazebo on deck, a back lot with a additional storage shed/garage, and a fully finished/remodeled basement. Unique touches throughout, including a heated paver driveway, a grand fireplace in the main room, an oversized family/entertainment room with buffet tables, and much more. This home offers an incredible layout designed for both relaxation and entertaining. You'll love the layout of this home, on one of the most prime locations on Otter Tail Lake, Eldorado Beach Road. (See Documents for full list of additional features and updates).