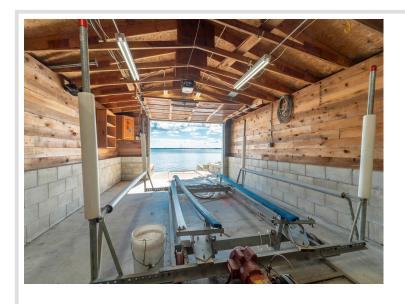

## **Description:**

Experience the ultimate in lakeside living on Otter Tail Lake, one of the premier lakes in Otter Tail County (13,728 acres and known for both fishing and water recreation). This exceptional property offers 100' of level lake frontage with a sandy bottom and crystal-clear waters. The large 4-bedroom, 5-bathroom home has undergone numerous recent remodels and updates, including newly beautifully remodeled bathrooms, a new deck, extensive landscaping, and more. Additional features include a main floor master bedroom suite, dual laundry, modern boathouse right on the water, lakeside heated gazebo on deck, a back lot with a additional storage shed/garage, and a fully finished/remodeled basement. Unique touches throughout, including a heated paver driveway, a grand fireplace in the main room, an oversized family/entertainment room with buffet tables, and much more. This home offers an incredible layout designed for both relaxation and entertaining. You'll love the layout of this home, on one of the most prime locations on Otter Tail Lake, Eldorado Beach Road. (See Documents for full list of additional features and updates).