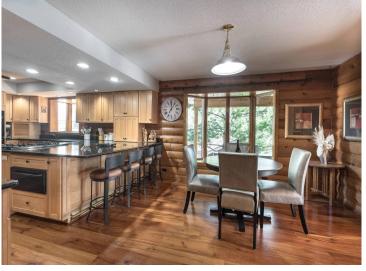

## **Description:**

Experience the ultimate in lakeside living on Otter Tail Lake, one of the premier lakes in Otter Tail County (13,728 acres and known for both fishing and water recreation). This exceptional property offers 100' of level lake frontage with a sandy bottom and crystal-clear waters. The large 4-bedroom, 5-bathroom home has undergone numerous recent remodels and updates, including newly beautifully remodeled bathrooms, a new deck, extensive landscaping, and more. Additional features include a main floor master bedroom suite, dual laundry, modern boathouse right on the water, lakeside heated gazebo on deck, a back lot with a additional storage shed/garage, and a fully finished/remodeled basement. Unique touches throughout, including a heated paver driveway, a grand fireplace in the main room, an oversized family/entertainment room with buffet tables, and much more. This home offers an incredible layout designed for both relaxation and entertaining. You'll love the layout of this home, on one of the most prime locations on Otter Tail Lake, Eldorado Beach Road. (See Documents for full list of additional features and updates).