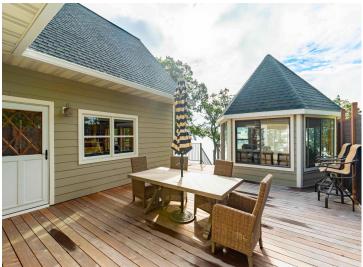

## **Description:**

Experience the ultimate in lakeside living on Otter Tail Lake, one of the premier lakes in Otter Tail County (13,728 acres and known for both fishing and water recreation). This exceptional property offers 100' of level lake frontage with a sandy bottom and crystal-clear waters. The large 4-bedroom, 5-bathroom home has undergone numerous recent remodels and updates, including newly beautifully remodeled bathrooms, a new deck, extensive landscaping, and more. Additional features include a main floor master bedroom suite, dual laundry, modern boathouse right on the water, lakeside heated gazebo on deck, a back lot with a additional storage shed/garage, and a fully finished/remodeled basement. Unique touches throughout, including a heated paver driveway, a grand fireplace in the main room, an oversized family/entertainment room with buffet tables, and much more. This home offers an incredible layout designed for both relaxation and entertaining. You'll love the layout of this home, on one of the most prime locations on Otter Tail Lake, Eldorado Beach Road. (See Documents for full list of additional features and updates).