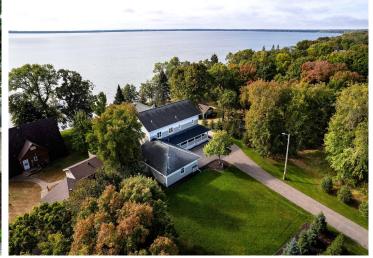

MLS 6684634 Lake Home

\$1,450,000

4,824 sq ft 4 bedrooms 5 baths

37410 Eldorado Beach Road Battle Lake MN 56515

Waterfront: Otter Tail

Status: Active

## **Description:**

Experience the ultimate in lakeside living on Otter Tail Lake, one of the premier lakes in Otter Tail County (13,728 acres and known for both fishing and water recreation). This exceptional property offers 100' of level lake frontage with a sandy bottom and crystal-clear waters. The large 4-bedroom, 5-bathroom home has undergone numerous recent remodels and updates, including newly beautifully remodeled bathrooms, a new deck, extensive landscaping, and more. Additional features include a main floor master bedroom suite, dual laundry, modern boathouse right on the water, lakeside heated gazebo on deck, a back lot with a additional storage shed/garage, and a fully finished/remodeled basement. Unique touches throughout, including a heated paver driveway, a grand fireplace in the main room, an oversized family/entertainment room with buffet tables, and much more. This home offers an incredible layout designed for both relaxation and entertaining. You'll love the layout of this home, on one of the most prime locations on Otter Tail Lake, Eldorado Beach Road. (See Documents for full list of additional features and updates).