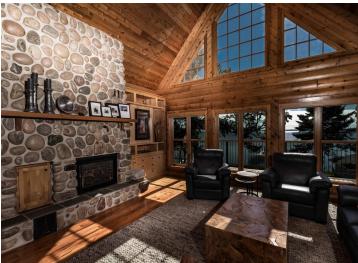

## **Description:**

Experience the ultimate in lakeside living on Otter Tail Lake, one of the premier lakes in Otter Tail County (13,728 acres and known for both fishing and water recreation). This exceptional property offers 100' of level lake frontage with a sandy bottom and crystal-clear waters. The large 4-bedroom, 5-bathroom home has undergone numerous recent remodels and updates, including newly beautifully remodeled bathrooms, a new deck, extensive landscaping, and more. Additional features include a main floor master bedroom suite, dual laundry, modern boathouse right on the water, lakeside heated gazebo on deck, a back lot with a additional storage shed/garage, and a fully finished/remodeled basement. Unique touches throughout, including a heated paver driveway, a grand fireplace in the main room, an oversized family/entertainment room with buffet tables, and much more. This home offers an incredible layout designed for both relaxation and entertaining. You'll love the layout of this home, on one of the most prime locations on Otter Tail Lake, Eldorado Beach Road. (See Documents for full list of additional features and updates).