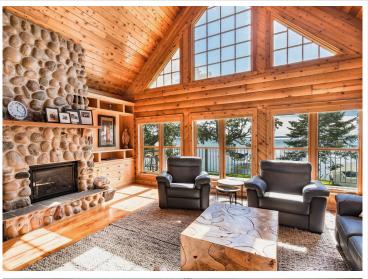

## **Description:**

Experience the ultimate in lakeside living on Otter Tail Lake, one of the premier lakes in Otter Tail County (13,728 acres and known for both fishing and water recreation). This exceptional property offers 100' of level lake frontage with a sandy bottom and crystal-clear waters. The large 4-bedroom, 5-bathroom home has undergone numerous recent remodels and updates, including newly beautifully remodeled bathrooms, a new deck, extensive landscaping, and more. Additional features include a main floor master bedroom suite, dual laundry, modern boathouse right on the water, lakeside heated gazebo on deck, a back lot with a additional storage shed/garage, and a fully finished/remodeled basement. Unique touches throughout, including a heated paver driveway, a grand fireplace in the main room, an oversized family/entertainment room with buffet tables, and much more. This home offers an incredible layout designed for both relaxation and entertaining. You'll love the layout of this home, on one of the most prime locations on Otter Tail Lake, Eldorado Beach Road. (See Documents for full list of additional features and updates).