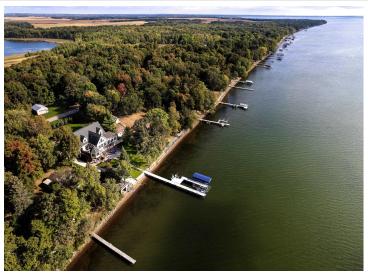

## **Description:**

Experience the ultimate in lakeside living on Otter Tail Lake, one of the premier lakes in Otter Tail County (13,728 acres and known for both fishing and water recreation). This exceptional property offers 100' of level lake frontage with a sandy bottom and crystal-clear waters. The large 4-bedroom, 5-bathroom home has undergone numerous recent remodels and updates, including newly beautifully remodeled bathrooms, a new deck, extensive landscaping, and more. Additional features include a main floor master bedroom suite, dual laundry, modern boathouse right on the water, lakeside heated gazebo on deck, a back lot with a additional storage shed/garage, and a fully finished/remodeled basement. Unique touches throughout, including a heated paver driveway, a grand fireplace in the main room, an oversized family/entertainment room with buffet tables, and much more. This home offers an incredible layout designed for both relaxation and entertaining. You'll love the layout of this home, on one of the most prime locations on Otter Tail Lake, Eldorado Beach Road. (See Documents for full list of additional features and updates).