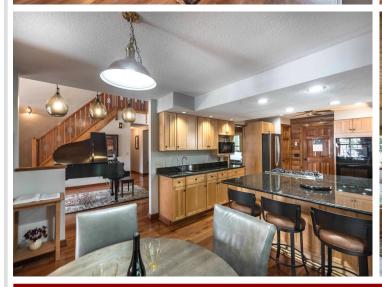

## **Description:**

Experience the ultimate in lakeside living on Otter Tail Lake, one of the premier lakes in Otter Tail County (13,728 acres and known for both fishing and water recreation). This exceptional property offers 100' of level lake frontage with a sandy bottom and crystal-clear waters. The large 4-bedroom, 5-bathroom home has undergone numerous recent remodels and updates, including newly beautifully remodeled bathrooms, a new deck, extensive landscaping, and more. Additional features include a main floor master bedroom suite, dual laundry, modern boathouse right on the water, lakeside heated gazebo on deck, a back lot with a additional storage shed/garage, and a fully finished/remodeled basement. Unique touches throughout, including a heated paver driveway, a grand fireplace in the main room, an oversized family/entertainment room with buffet tables, and much more. This home offers an incredible layout designed for both relaxation and entertaining. You'll love the layout of this home, on one of the most prime locations on Otter Tail Lake, Eldorado Beach Road. (See Documents for full list of additional features and updates).