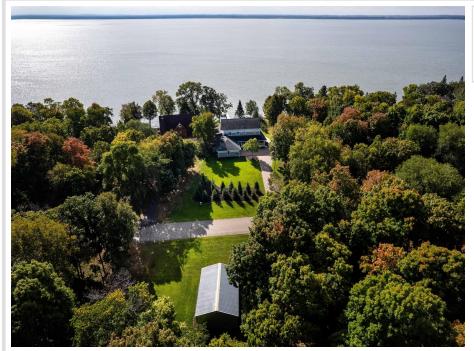

## **Description:**

Experience the ultimate in lakeside living on Otter Tail Lake, one of the premier lakes in Otter Tail County (13,728 acres and known for both fishing and water recreation). This exceptional property offers 100' of level lake frontage with a sandy bottom and crystal-clear waters. The large 4-bedroom, 5-bathroom home has undergone numerous recent remodels and updates, including newly beautifully remodeled bathrooms, a new deck, extensive landscaping, and more. Additional features include a main floor master bedroom suite, dual laundry, modern boathouse right on the water, lakeside heated gazebo on deck, a back lot with a additional storage shed/garage, and a fully finished/remodeled basement. Unique touches throughout, including a heated paver driveway, a grand fireplace in the main room, an oversized family/entertainment room with buffet tables, and much more. This home offers an incredible layout designed for both relaxation and entertaining. You'll love the layout of this home, on one of the most prime locations on Otter Tail Lake, Eldorado Beach Road. (See Documents for full list of additional features and updates).