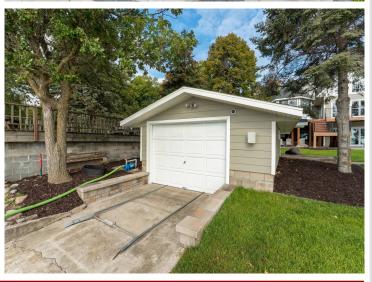

## **Description:**

Experience the ultimate in lakeside living on Otter Tail Lake, one of the premier lakes in Otter Tail County (13,728 acres and known for both fishing and water recreation). This exceptional property offers 100' of level lake frontage with a sandy bottom and crystal-clear waters. The large 4-bedroom, 5-bathroom home has undergone numerous recent remodels and updates, including newly beautifully remodeled bathrooms, a new deck, extensive landscaping, and more. Additional features include a main floor master bedroom suite, dual laundry, modern boathouse right on the water, lakeside heated gazebo on deck, a back lot with a additional storage shed/garage, and a fully finished/remodeled basement. Unique touches throughout, including a heated paver driveway, a grand fireplace in the main room, an oversized family/entertainment room with buffet tables, and much more. This home offers an incredible layout designed for both relaxation and entertaining. You'll love the layout of this home, on one of the most prime locations on Otter Tail Lake, Eldorado Beach Road. (See Documents for full list of additional features and updates).