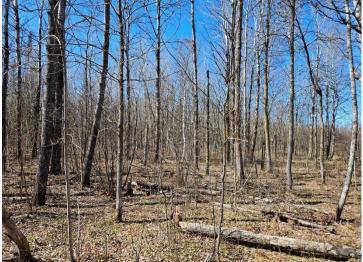

## **Description:**

Affordable wooded 20 acres located between Bemidji and Bagley! Acreage consists of a nice mixture of conifer and deciduous trees. There is a man-made ditch ("judicial ditch") between the township road and the property, so a bridge or culvert would be needed for vehicle access to the property -and- the price does reflect that. Property corners have been surveyed.