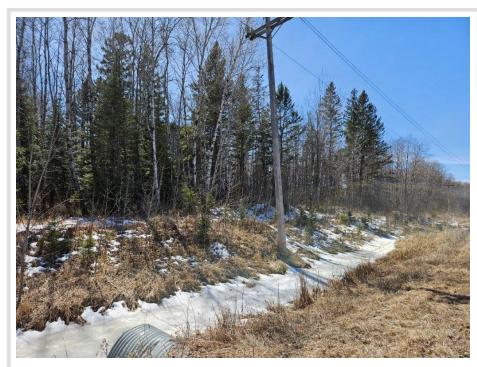

## **Description:**

Affordable wooded 20 acres located between Bemidji and Bagley! Acreage consists of a nice mixture of conifer and deciduous trees. There is a man-made ditch ("judicial ditch") between the township road and the property, so a bridge or culvert would be needed for vehicle access to the property -and- the price does reflect that. Property corners have been surveyed.