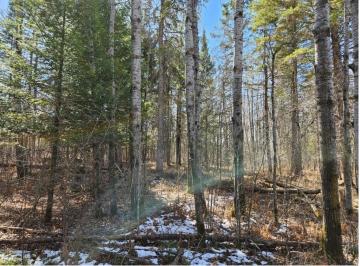

## **Description:**

Affordable wooded 20 acres located between Bemidji and Bagley! Acreage consists of a nice mixture of conifer and deciduous trees. There is a man-made ditch ("judicial ditch") between the township road and the property, so a bridge or culvert would be needed for vehicle access to the property -and- the price does reflect that. Property corners have been surveyed.