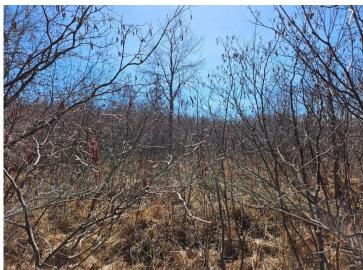

## **Description:**

Affordable wooded 20 acres located between Bemidji and Bagley! Acreage consists of a nice mixture of conifer and deciduous trees. There is a man-made ditch ("judicial ditch") between the township road and the property, so a bridge or culvert would be needed for vehicle access to the property -and- the price does reflect that. Property corners have been surveyed.