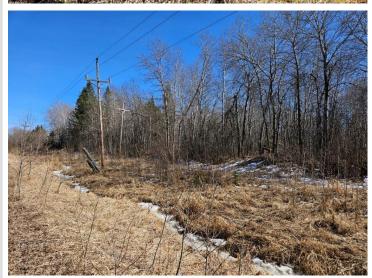

## **Description:**

Affordable wooded 20 acres located between Bemidji and Bagley! Acreage consists of a nice mixture of conifer and deciduous trees. There is a man-made ditch ("judicial ditch") between the township road and the property, so a bridge or culvert would be needed for vehicle access to the property -and- the price does reflect that. Property corners have been surveyed.