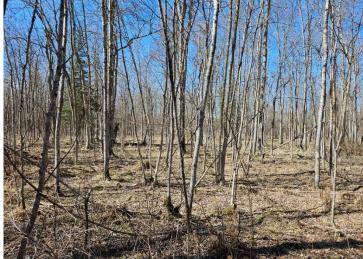

## **Description:**

Affordable wooded 20 acres located between Bemidji and Bagley! Acreage consists of a nice mixture of conifer and deciduous trees. There is a man-made ditch ("judicial ditch") between the township road and the property, so a bridge or culvert would be needed for vehicle access to the property -and- the price does reflect that. Property corners have been surveyed.