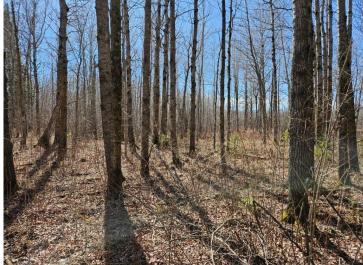

## **Description:**

Affordable wooded 20 acres located between Bemidji and Bagley! Acreage consists of a nice mixture of conifer and deciduous trees. There is a man-made ditch ("judicial ditch") between the township road and the property, so a bridge or culvert would be needed for vehicle access to the property -and- the price does reflect that. Property corners have been surveyed.