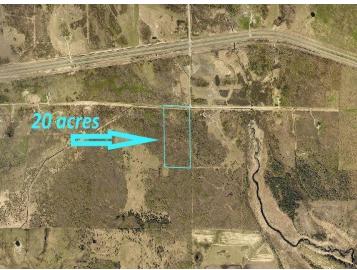

## **Driving Directions:**

From Shevlin, east on Hwy #2 for 1 mile, right on 263rd Ave for 1/4 mile. Property starts on the SW (see map)

Listed By: Realty Experts, LLC

Affinity Real Estate Inc. participates in the Regional Multiple Listing Service of Minnesota, Inc Broker Reciprocity (sm) program, allowing us to display other broker's listings on our website. All properties are subject to prior sale, change or withdrawal.