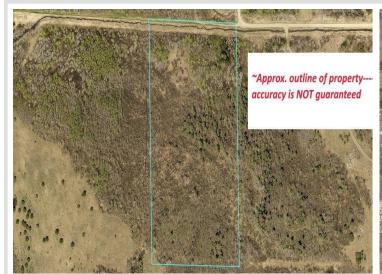

## **Description:**

Affordable wooded 20 acres located between Bemidji and Bagley! Acreage consists of a nice mixture of conifer and deciduous trees. There is a man-made ditch ("judicial ditch") between the township road and the property, so a bridge or culvert would be needed for vehicle access to the property -and- the price does reflect that. Property corners have been surveyed.

## **Additional Details:**

Lot Acres 20

Lot Dimensions 660'x1320'

School District 162
Taxes \$190
Taxes with Assessments \$190
Tax Year 2025