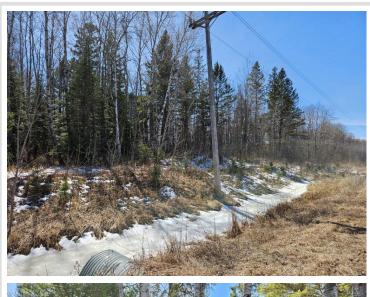

## **Description:**

Affordable wooded 20 acres located between Bemidji and Bagley! Acreage consists of a nice mixture of conifer and deciduous trees. There is a man-made ditch ("judicial ditch") between the township road and the property, so a bridge or culvert would be needed for vehicle access to the property -and- the price does reflect that. Property corners have been surveyed.