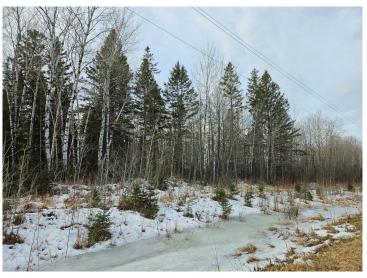

## **Description:**

Affordable wooded 20 acres located between Bemidji and Bagley! Acreage consists of a nice mixture of conifer and deciduous trees. There is a man-made ditch ("judicial ditch") between the township road and the property, so a bridge or culvert would be needed for vehicle access to the property -and- the price does reflect that. Property corners have been surveyed.