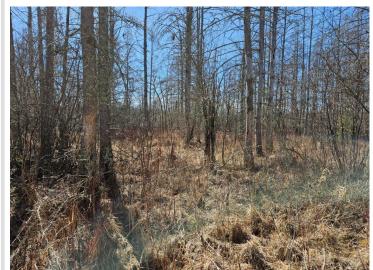

## **Description:**

Affordable wooded 20 acres located between Bemidji and Bagley! Acreage consists of a nice mixture of conifer and deciduous trees. There is a man-made ditch ("judicial ditch") between the township road and the property, so a bridge or culvert would be needed for vehicle access to the property -and- the price does reflect that. Property corners have been surveyed.