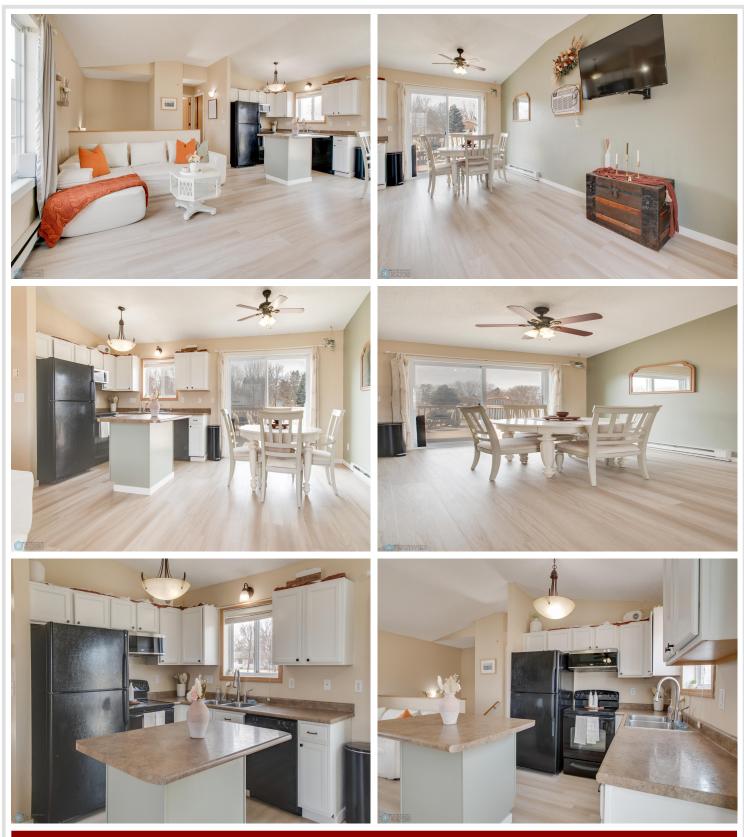

## **Description:**

Discover comfort and convenience in this charming 3-bedroom, 2-bath split-level home, ideally located just minutes from Detroit Lakes with an easy commute to Fargo/Moorhead. Designed for relaxed living, the main floor boasts an open layout featuring a well-equipped kitchen, an informal dining area, and a cozy living room. The primary bedroom offers a walk-in closet, while both levels include a full bathroom for added functionality.

The fully finished lower level provides extra living space with a spacious family room. Outside, enjoy a fenced backyard, low-maintenance vinyl siding, and a 2-stall attached garage. A lovely deck extends the living space outdoors—perfect for entertaining or unwinding.