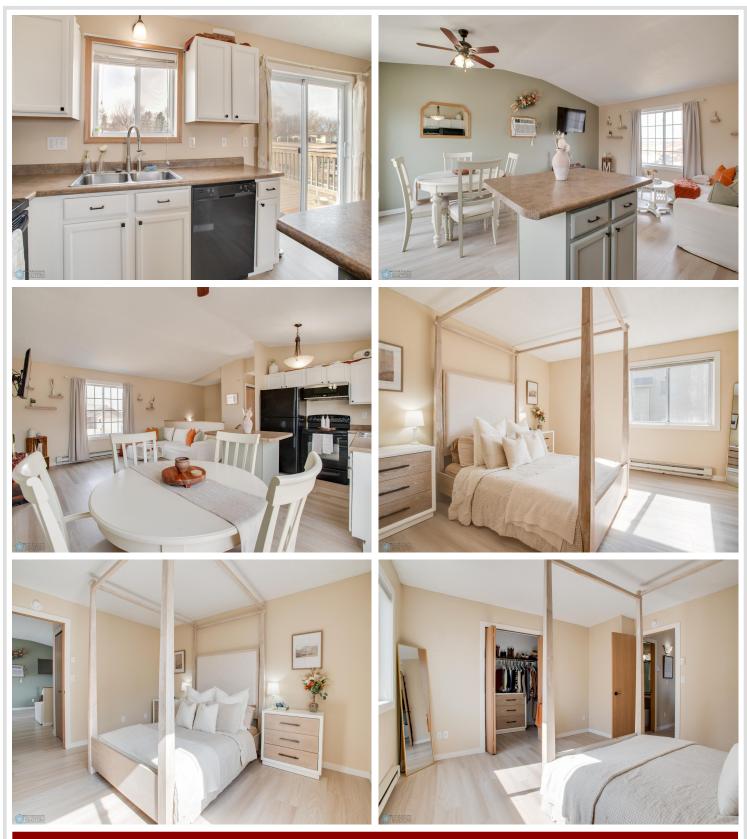

## **Description:**

Discover comfort and convenience in this charming 3-bedroom, 2-bath split-level home, ideally located just minutes from Detroit Lakes with an easy commute to Fargo/Moorhead. Designed for relaxed living, the main floor boasts an open layout featuring a well-equipped kitchen, an informal dining area, and a cozy living room. The primary bedroom offers a walk-in closet, while both levels include a full bathroom for added functionality.

The fully finished lower level provides extra living space with a spacious family room. Outside, enjoy a fenced backyard, low-maintenance vinyl siding, and a 2-stall attached garage. A lovely deck extends the living space outdoors—perfect for entertaining or unwinding.