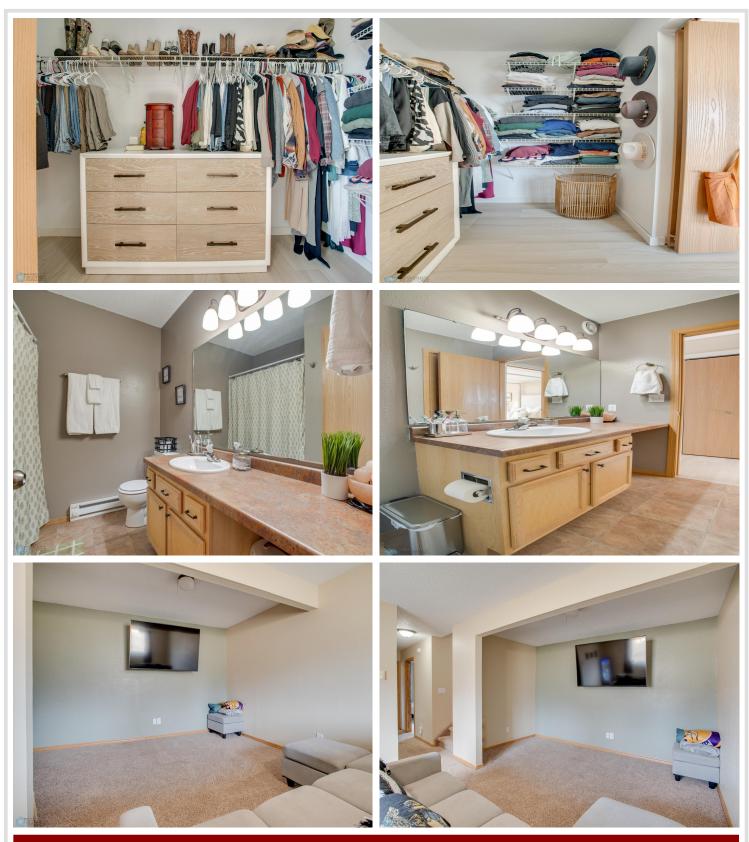

## **Description:**

Discover comfort and convenience in this charming 3-bedroom, 2-bath split-level home, ideally located just minutes from Detroit Lakes with an easy commute to Fargo/Moorhead. Designed for relaxed living, the main floor boasts an open layout featuring a well-equipped kitchen, an informal dining area, and a cozy living room. The primary bedroom offers a walk-in closet, while both levels include a full bathroom for added functionality.

The fully finished lower level provides extra living space with a spacious family room. Outside, enjoy a fenced backyard, low-maintenance vinyl siding, and a 2-stall attached garage. A lovely deck extends the living space outdoors—perfect for entertaining or unwinding.