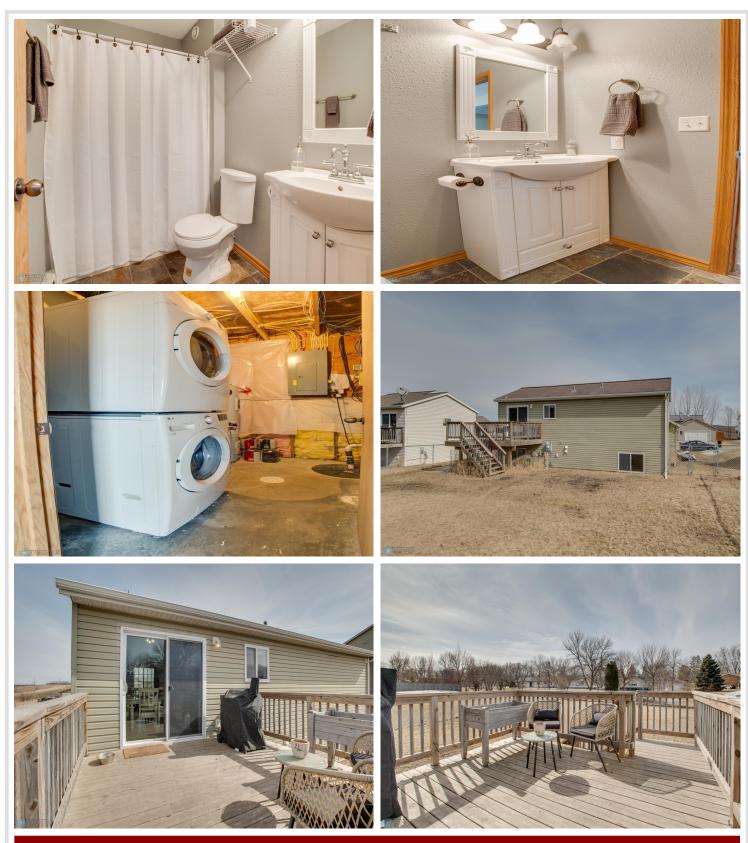

The fully finished lower level provides extra living space with a spacious family room. Outside, enjoy a fenced backyard, low-maintenance vinyl siding, and a 2-stall attached garage. A lovely deck extends the living space outdoors—perfect for entertaining or unwinding.