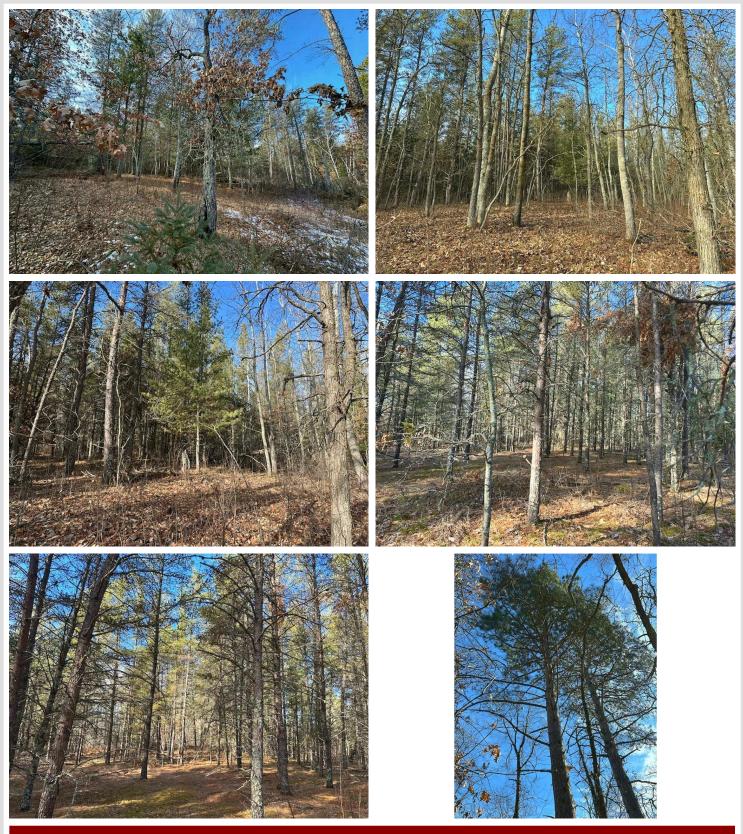

## **Description:**

Nevis city lot on almost a rare 5 acres with a great mixture of pines and hardwoods. This property is blessed with many building sites on level ground or gently rolling terrain. The location offers up the ultimate in privacy but yet close to many of the area best attributes Minnesota has to offer, such as lakes, fishing, snowmobile and ATV trails, Heartland Trail and still within walking distance to school, churches, downtown and shopping. Here is your opportunity to either build your home, use it as investment property or just enjoying the setting that will offer a large array of wildlife.