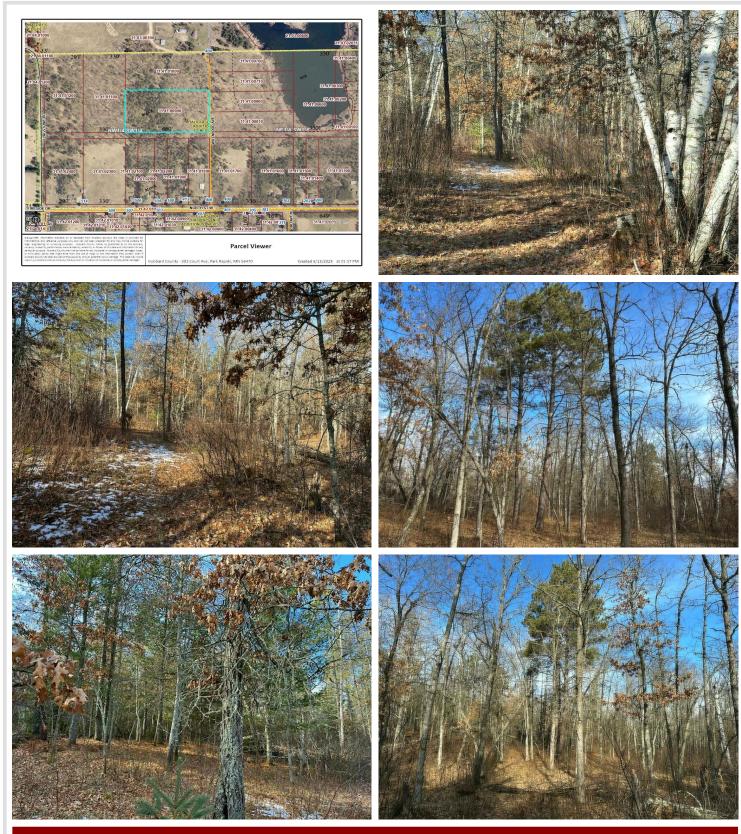

## **Description:**

Nevis city lot on almost a rare 5 acres with a great mixture of pines and hardwoods. This property is blessed with many building sites on level ground or gently rolling terrain. The location offers up the ultimate in privacy but yet close to many of the area best attributes Minnesota has to offer, such as lakes, fishing, snowmobile and ATV trails, Heartland Trail and still within walking distance to school, churches, downtown and shopping. Here is your opportunity to either build your home, use it as investment property or just enjoying the setting that will offer a large array of wildlife.