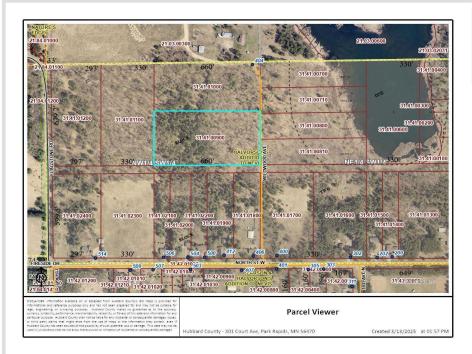

## **Description:**

Nevis city lot on almost a rare 5 acres with a great mixture of pines and hardwoods. This property is blessed with many building sites on level ground or gently rolling terrain. The location offers up the ultimate in privacy but yet close to many of the area best attributes Minnesota has to offer, such as lakes, fishing, snowmobile and ATV trails, Heartland Trail and still within walking distance to school, churches, downtown and shopping. Here is your opportunity to either build your home, use it as investment property or just enjoying the setting that will offer a large array of wildlife.

#### Additional Details:

| Lot Acres              | 4.78      |
|------------------------|-----------|
| Lot Dimensions         | 660 x 340 |
| School District        | 308       |
| Taxes                  | \$540     |
| Taxes with Assessments | \$540     |
| Tax Year               | 2024      |