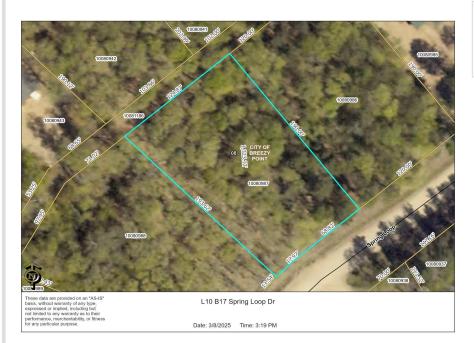

## **Additional Details:**

Lot Acres 0.49

Lot Dimensions 124x190x68x193

School District 186
Taxes \$106
Taxes with Assessments \$106
Tax Year 2025

## **Driving Directions:**

From the Gates of Breezy Point Resort to W on CR 4 - to RT on Ranchette Dr - to RT onto Ski Chalet Dr to LT on Spring Loop just past #31051 and For Sale Sign. Right accross the street is #31056