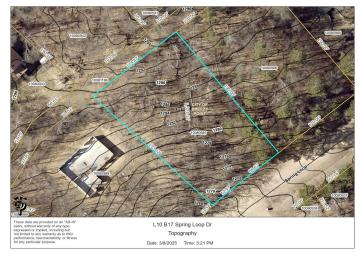

## **Additional Details:**

Lot Acres 0.49

Lot Dimensions 124x190x68x193

School District 186
Taxes \$106
Taxes with Assessments \$106
Tax Year 2025

## **Driving Directions:**

From the Gates of Breezy Point Resort to W on CR 4 - to RT on Ranchette Dr - to RT onto Ski Chalet Dr to LT on Spring Loop just past #31051 and For Sale Sign. Right accross the street is #31056