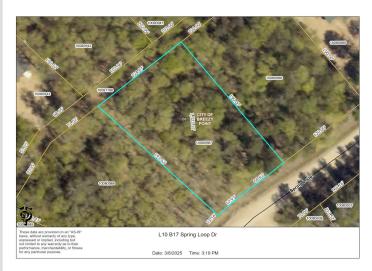

## **Additional Details:**

Lot Acres 0.49

Lot Dimensions 124x190x68x193

School District 186
Taxes \$106
Taxes with Assessments \$106
Tax Year 2025

## **Driving Directions:**

From the Gates of Breezy Point Resort to W on CR 4 - to RT on Ranchette Dr - to RT onto Ski Chalet Dr to LT on Spring Loop just past #31051 and For Sale Sign. Right accross the street is #31056