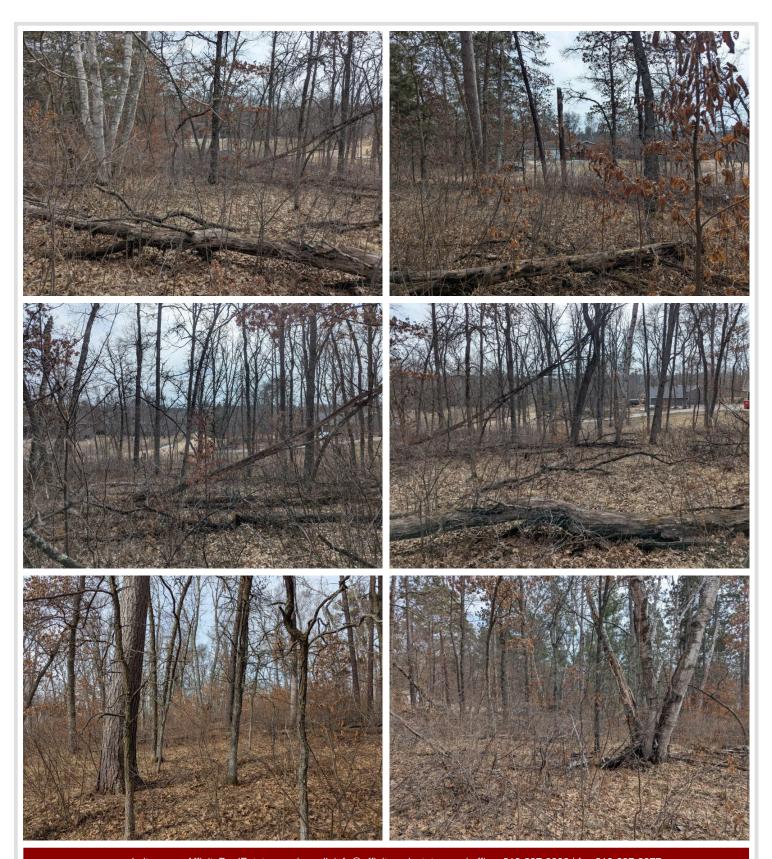

## **Description:**

Welcome to a great opportunity for you to create the home, or getaway, of your dreams! Nestled on a quiet street in an excellent location in the heart of Breezy Point. This .49 Acre lot offers the perfect canvas for your ideal living space. You'll enjoy a peaceful atmosphere while still being within reach of many amenities. Conveniently located near numerous dining options, renowned golf courses, plentiful shopping, with Pelican Lake and the Paul Bunyan Trail nearby. Outdoor enthusiasts will delight in the endless recreational possibilities. Seize the moment and make your dream home a reality in Breezy Point!

## **Additional Details:**

Lot Acres 0.49

Lot Dimensions 124x190x68x193

School District 186
Taxes \$106
Taxes with Assessments \$106
Tax Year 2025