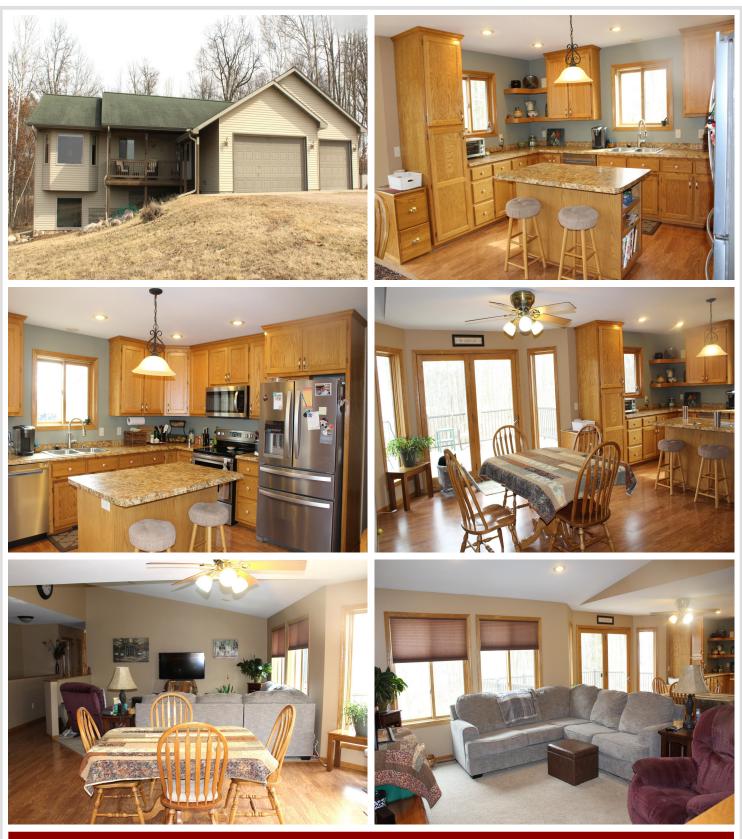

## **Description:**

If you are searching for a home with privacy, acreage, recreation and spacious interior...then search no further! This 4 bedroom/4 bathroom home is nestled on 10 acres and has 2 pole sheds, one with a finished and livable area! The main level features a kitchen/dining area with breakfast bar, stainless steel appliances and granite countertops; laundry and 1/4 bathroom; primary bedroom with walk-in closet and private full bathroom; 2nd bedroom and den area with knotty pine; front porch overlooking the field where you can enjoy some of the best sunsets. The full, walk-out basement features a large family room area; 2 additional bedrooms; full bathroom; additional 40x64 pole shed for extra storage.