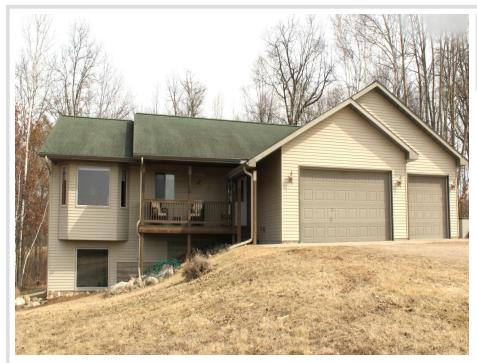

# \$575,000

3,280 sq ft 4 bedrooms 4 baths

11481 49th Avenue Pillager MN 56473

Status: Pending

## **Description:**

If you are searching for a home with privacy, acreage, recreation and spacious interior...then search no further! This 4 bedroom/4 bathroom home is nestled on 10 acres and has 2 pole sheds, one with a finished and livable area! The main level features a kitchen/dining area with breakfast bar, stainless steel appliances and granite countertops; laundry and 1/4 bathroom; primary bedroom with walk-in closet and private full bathroom; 2nd bedroom and den area with knotty pine; front porch overlooking the field where you can enjoy some of the best sunsets. The full, walk-out basement features a large family room area; 2 additional bedrooms; full bathroom; additional 40x64 pole shed for extra storage.

## Additional Details:

| Year Built             | 2004    |
|------------------------|---------|
| Lot Acres              | 9.92    |
| Lot Dimensions         | 656x656 |
| Garage Stalls          | 3       |
| School District        | 116     |
| Taxes                  | \$3,164 |
| Taxes with Assessments | \$3,230 |
| Tax Year               | 2024    |