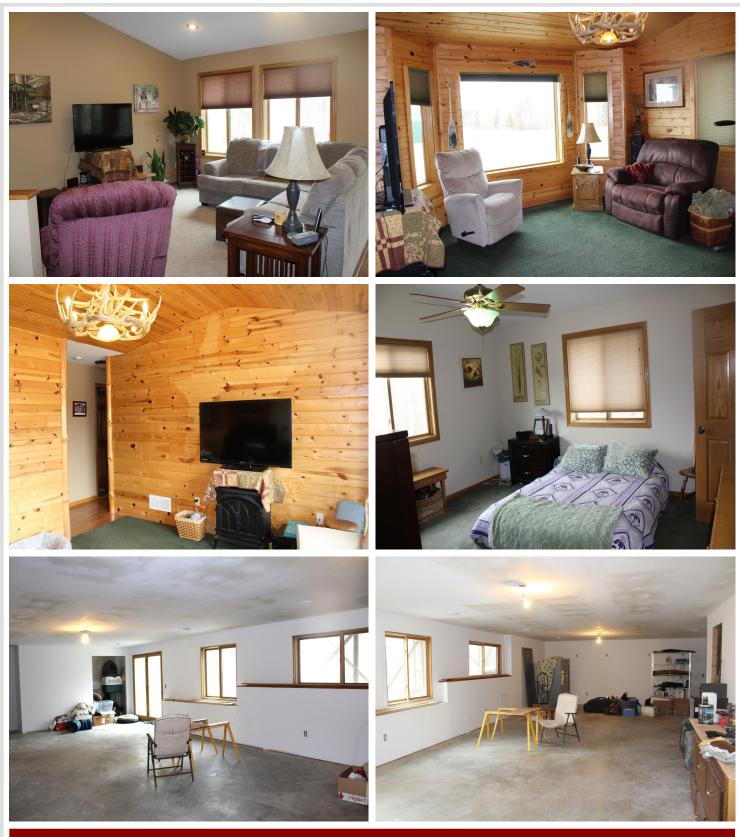

## **Description:**

If you are searching for a home with privacy, acreage, recreation and spacious interior...then search no further! This 4 bedroom/4 bathroom home is nestled on 10 acres and has 2 pole sheds, one with a finished and livable area! The main level features a kitchen/dining area with breakfast bar, stainless steel appliances and granite countertops; laundry and 1/4 bathroom; primary bedroom with walk-in closet and private full bathroom; 2nd bedroom and den area with knotty pine; front porch overlooking the field where you can enjoy some of the best sunsets. The full, walk-out basement features a large family room area; 2 additional bedrooms; full bathroom; additional 40x64 pole shed for extra storage.