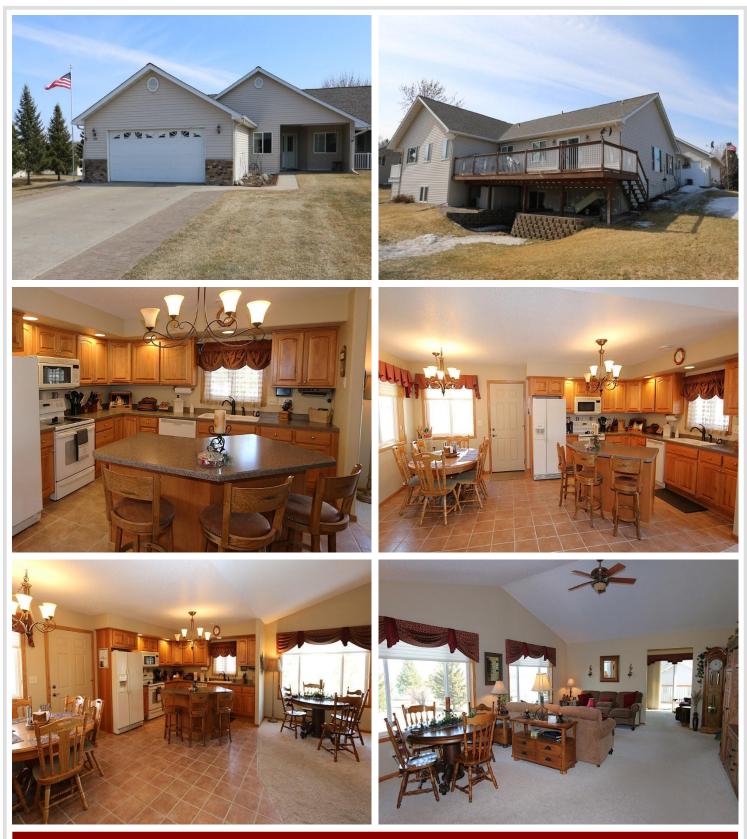

# **Description:**

Spacious Detroit Lakes twin home: 2 main level bedrooms with extra sleeping in the walk out basement. Main level living, attached insulated garage, full walk-out basement, large backyard and freshly stained deck. The main level features the primary bedroom with full bath, and walk-in closet, 2nd bedroom, 3/4 bath, and laundry. The open kitchen and great room features a kitchen island with breakfast nook area and vaulted ceilings. You'll love spending time in the sunroom that takes you out to the large, freshly stained deck to enjoy the backyard with beautiful flower beds, in-ground lawn sprinkler system, & storage shed. There's loads of extra room in the fully finished walk-out basement with office, storage room, extra (non-egress) bedroom, and full bath. The lower family room includes pool table, wet bar, and fireplace. The low maintenance steel siding w/ brick accents, new shingles, natural gas forced air heat, & central air (new unit) provide for a comfortable, stress free home. And don't forget the 1/26th interest in lake lot on Dead Shot Bay-Detroit Lake! (agent is related to seller)