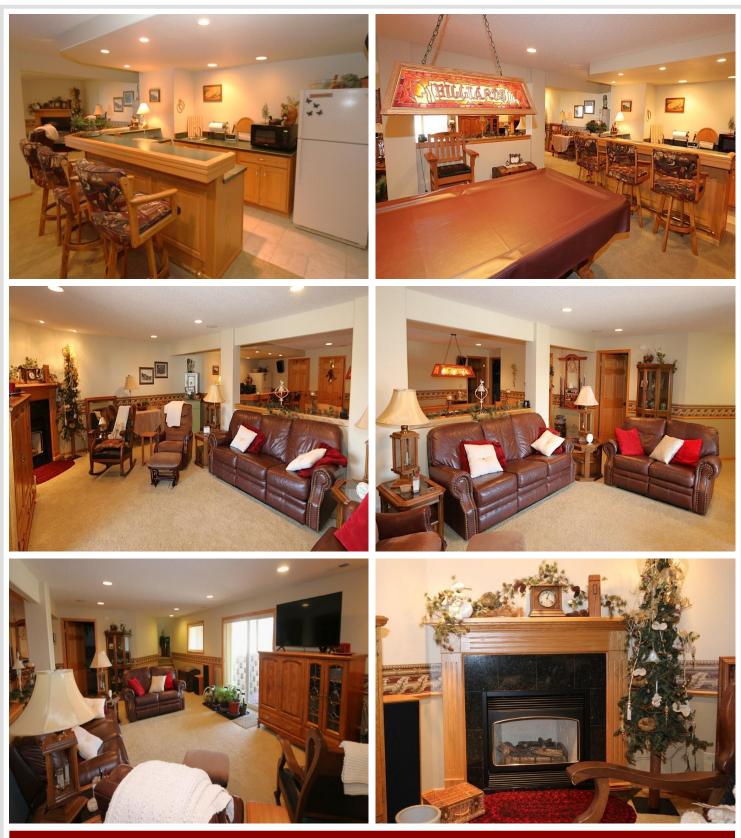

# **Description:**

Spacious Detroit Lakes twin home: 2 main level bedrooms with extra sleeping in the walk out basement. Main level living, attached insulated garage, full walk-out basement, large backyard and freshly stained deck. The main level features the primary bedroom with full bath, and walk-in closet, 2nd bedroom, 3/4 bath, and laundry. The open kitchen and great room features a kitchen island with breakfast nook area and vaulted ceilings. You'll love spending time in the sunroom that takes you out to the large, freshly stained deck to enjoy the backyard with beautiful flower beds, in-ground lawn sprinkler system, & storage shed. There's loads of extra room in the fully finished walk-out basement with office, storage room, extra (non-egress) bedroom, and full bath. The lower family room includes pool table, wet bar, and fireplace. The low maintenance steel siding w/ brick accents, new shingles, natural gas forced air heat, & central air (new unit) provide for a comfortable, stress free home. And don't forget the 1/26th interest in lake lot on Dead Shot Bay-Detroit Lake! (agent is related to seller)