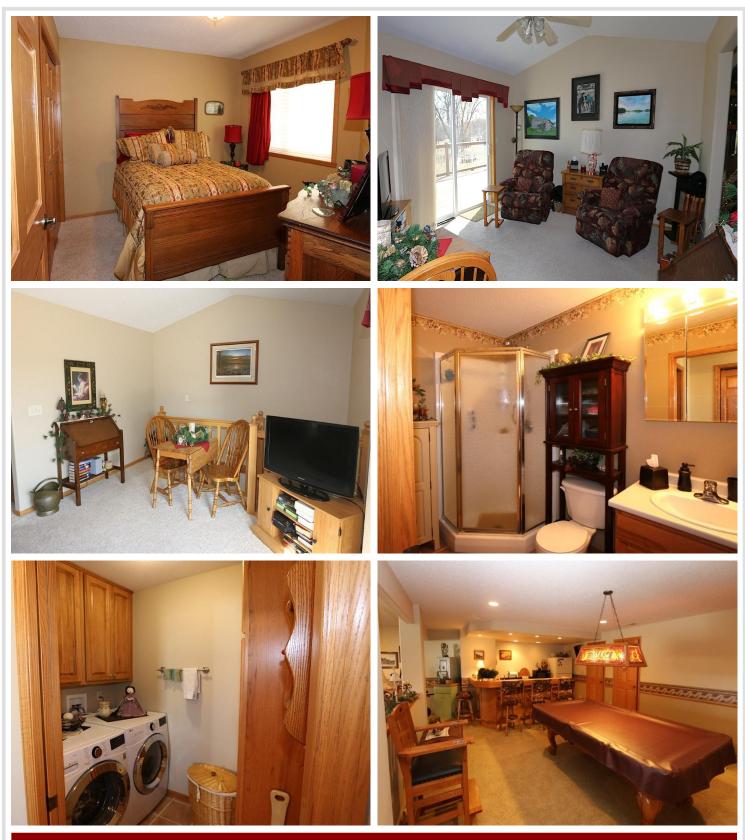

# **Description:**

Spacious Detroit Lakes twin home: 2 main level bedrooms with extra sleeping in the walk out basement. Main level living, attached insulated garage, full walk-out basement, large backyard and freshly stained deck. The main level features the primary bedroom with full bath, and walk-in closet, 2nd bedroom, 3/4 bath, and laundry. The open kitchen and great room features a kitchen island with breakfast nook area and vaulted ceilings. You'll love spending time in the sunroom that takes you out to the large, freshly stained deck to enjoy the backyard with beautiful flower beds, in-ground lawn sprinkler system, & storage shed. There's loads of extra room in the fully finished walk-out basement with office, storage room, extra (non-egress) bedroom, and full bath. The lower family room includes pool table, wet bar, and fireplace. The low maintenance steel siding w/ brick accents, new shingles, natural gas forced air heat, & central air (new unit) provide for a comfortable, stress free home. And don't forget the 1/26th interest in lake lot on Dead Shot Bay-Detroit Lake! (agent is related to seller)