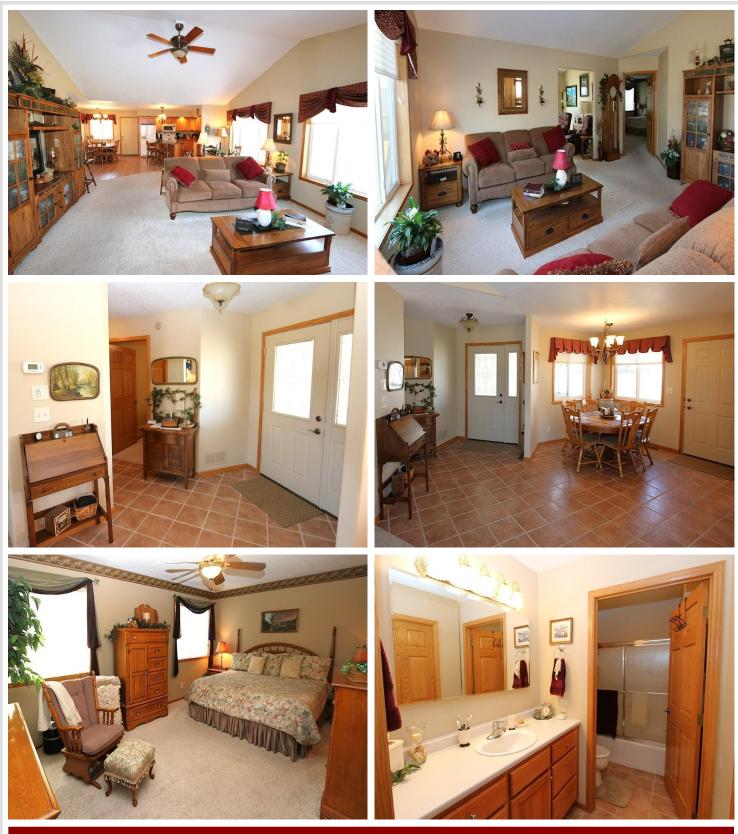

# **Description:**

Spacious Detroit Lakes twin home: 2 main level bedrooms with extra sleeping in the walk out basement. Main level living, attached insulated garage, full walk-out basement, large backyard and freshly stained deck. The main level features the primary bedroom with full bath, and walk-in closet, 2nd bedroom, 3/4 bath, and laundry. The open kitchen and great room features a kitchen island with breakfast nook area and vaulted ceilings. You'll love spending time in the sunroom that takes you out to the large, freshly stained deck to enjoy the backyard with beautiful flower beds, in-ground lawn sprinkler system, & storage shed. There's loads of extra room in the fully finished walk-out basement with office, storage room, extra (non-egress) bedroom, and full bath. The lower family room includes pool table, wet bar, and fireplace. The low maintenance steel siding w/ brick accents, new shingles, natural gas forced air heat, & central air (new unit) provide for a comfortable, stress free home. And don't forget the 1/26th interest in lake lot on Dead Shot Bay-Detroit Lake! (agent is related to seller)