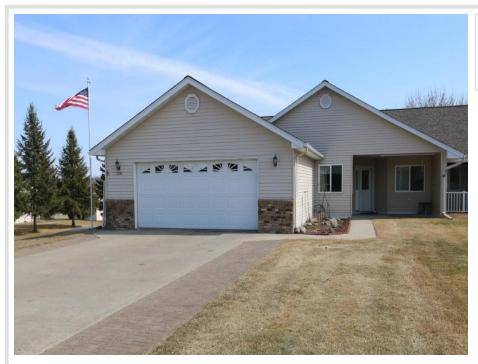

# **Description:**

Spacious Detroit Lakes twin home: 2 main level bedrooms with extra sleeping in the walk out basement. Main level living, attached insulated garage, full walk-out basement, large backyard and freshly stained deck. The main level features the primary bedroom with full bath, and walk-in closet, 2nd bedroom, 3/4 bath, and laundry. The open kitchen and great room features a kitchen island with breakfast nook area and vaulted ceilings. You'll love spending time in the sunroom that takes you out to the large, freshly stained deck to enjoy the backyard with beautiful flower beds, in-ground lawn sprinkler system, & storage shed. There's loads of extra room in the fully finished walk-out basement with office, storage room, extra (non-egress) bedroom, and full bath. The lower family room includes pool table, wet bar, and fireplace. The low maintenance steel siding w/ brick accents, new shingles, natural gas forced air heat, & central air (new unit) provide for a comfortable, stress free home. And don't forget the 1/26th interest in lake lot on Dead Shot Bay-Detroit Lake! (agent is related to seller)