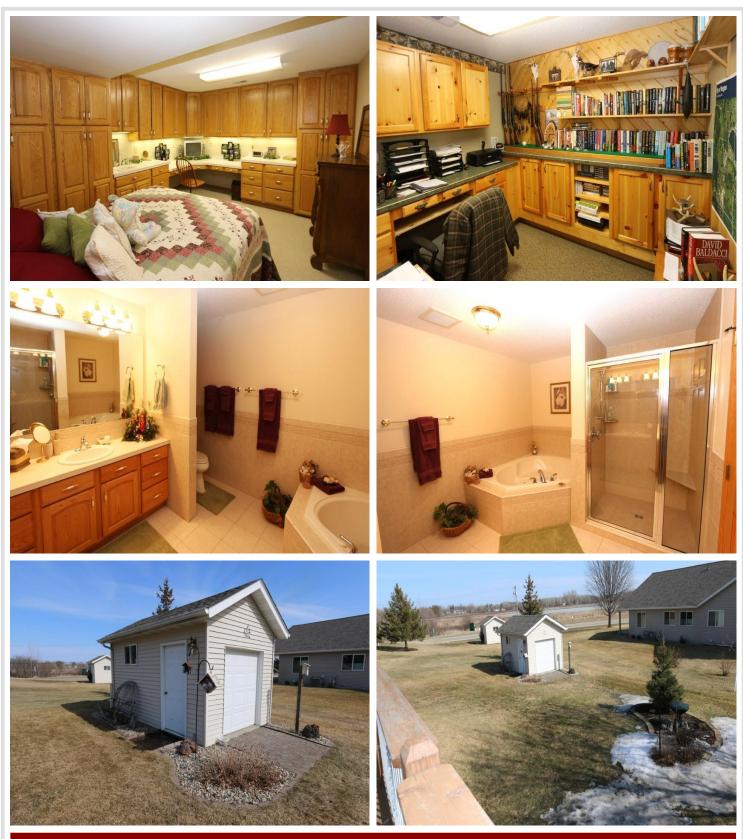

# **Description:**

Spacious Detroit Lakes twin home: 2 main level bedrooms with extra sleeping in the walk out basement. Main level living, attached insulated garage, full walk-out basement, large backyard and freshly stained deck. The main level features the primary bedroom with full bath, and walk-in closet, 2nd bedroom, 3/4 bath, and laundry. The open kitchen and great room features a kitchen island with breakfast nook area and vaulted ceilings. You'll love spending time in the sunroom that takes you out to the large, freshly stained deck to enjoy the backyard with beautiful flower beds, in-ground lawn sprinkler system, & storage shed. There's loads of extra room in the fully finished walk-out basement with office, storage room, extra (non-egress) bedroom, and full bath. The lower family room includes pool table, wet bar, and fireplace. The low maintenance steel siding w/ brick accents, new shingles, natural gas forced air heat, & central air (new unit) provide for a comfortable, stress free home. And don't forget the 1/26th interest in lake lot on Dead Shot Bay-Detroit Lake! (agent is related to seller)