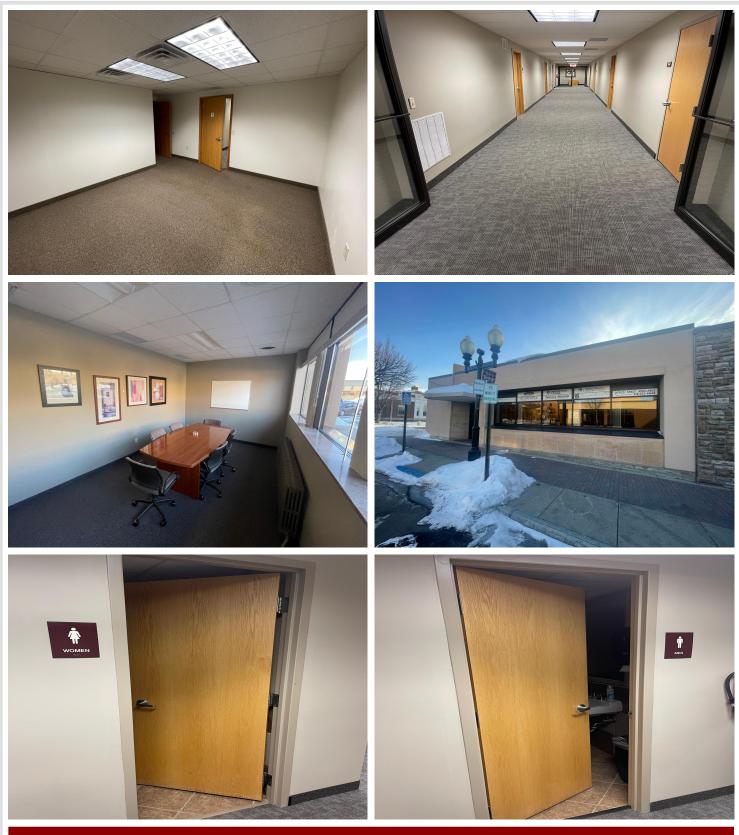

## **Description:**

Prime investment opportunity in downtown Bemidji! This 23-suite professional office building boasts a strong 8.54% Cap Rate with 100% occupancy, ensuring immediate and stable cash flow. Featuring modern amenities, including a camera security system, electronic locks, and a main floor conference room, this well-maintained property offers an ideal environment for businesses. Strategically located in the heart of Bemidji, this turnkey asset is perfect for investors seeking a high-performing commercial property in a thriving market.