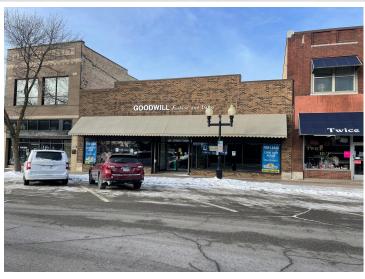

## **Description:**

Exceptional investment opportunity in the heart of downtown Bemidji! This 7,000 sq. ft. commercial retail space on the main level, with additional warehouse space in the lower level, offers prime visibility and accessibility. Formerly a Goodwill location, the property comes with a lease in place until June 2027, with an optional buyout available. Just two blocks from Paul and Babe at the waterfront, this high-traffic location ensures strong tenant appeal and long-term value. Perfect for investors seeking a stable income-producing asset in a vibrant commercial district.