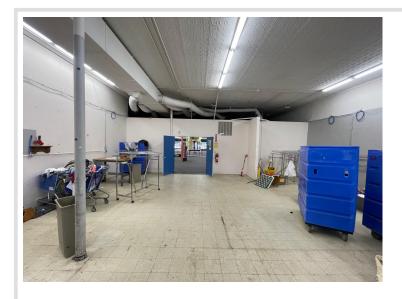

## **Description:**

Exceptional investment opportunity in the heart of downtown Bemidji! This 7,000 sq. ft. commercial retail space on the main level, with additional warehouse space in the lower level, offers prime visibility and accessibility. Formerly a Goodwill location, the property comes with a lease in place until June 2027, with an optional buyout available. Just two blocks from Paul and Babe at the waterfront, this high-traffic location ensures strong tenant appeal and long-term value. Perfect for investors seeking a stable income-producing asset in a vibrant commercial district.