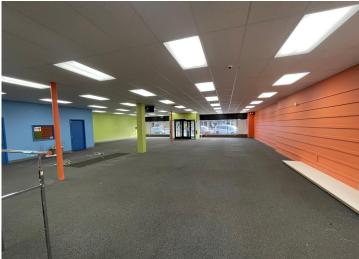

## **Description:**

Exceptional investment opportunity in the heart of downtown Bemidji! This 7,000 sq. ft. commercial retail space on the main level, with additional warehouse space in the lower level, offers prime visibility and accessibility. Formerly a Goodwill location, the property comes with a lease in place until June 2027, with an optional buyout available. Just two blocks from Paul and Babe at the waterfront, this high-traffic location ensures strong tenant appeal and long-term value. Perfect for investors seeking a stable income-producing asset in a vibrant commercial district.