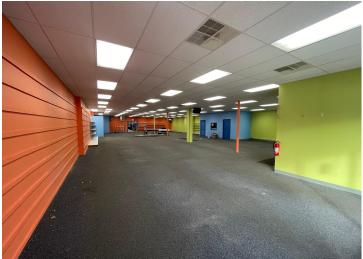

## **Description:**

Exceptional investment opportunity in the heart of downtown Bemidji! This 7,000 sq. ft. commercial retail space on the main level, with additional warehouse space in the lower level, offers prime visibility and accessibility. Formerly a Goodwill location, the property comes with a lease in place until June 2027, with an optional buyout available. Just two blocks from Paul and Babe at the waterfront, this high-traffic location ensures strong tenant appeal and long-term value. Perfect for investors seeking a stable income-producing asset in a vibrant commercial district.