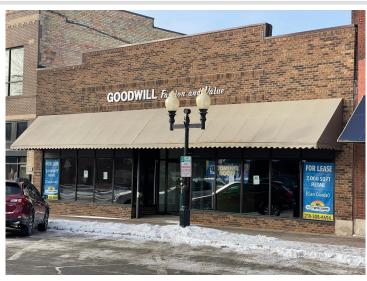

## **Description:**

Exceptional investment opportunity in the heart of downtown Bemidji! This 7,000 sq. ft. commercial retail space on the main level, with additional warehouse space in the lower level, offers prime visibility and accessibility. Formerly a Goodwill location, the property comes with a lease in place until June 2027, with an optional buyout available. Just two blocks from Paul and Babe at the waterfront, this high-traffic location ensures strong tenant appeal and long-term value. Perfect for investors seeking a stable income-producing asset in a vibrant commercial district.