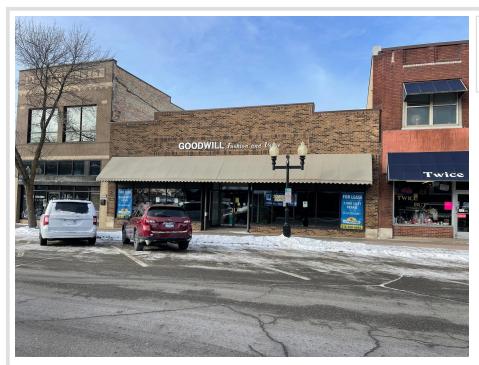

MLS 6685112 Commercial

\$587,500

407 Beltrami Avenue Bemidji MN 56601

Status: Active

## **Description:**

Exceptional investment opportunity in the heart of downtown Bemidji! This 7,000 sq. ft. commercial retail space on the main level, with additional warehouse space in the lower level, offers prime visibility and accessibility. Formerly a Goodwill location, the property comes with a lease in place until June 2027, with an optional buyout available. Just two blocks from Paul and Babe at the waterfront, this high-traffic location ensures strong tenant appeal and long-term value. Perfect for investors seeking a stable income-producing asset in a vibrant commercial district.