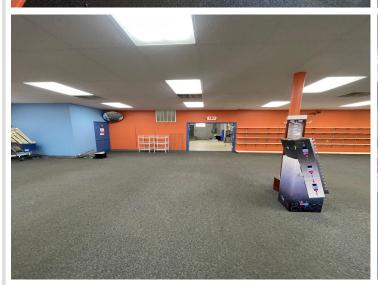

## **Description:**

Exceptional investment opportunity in the heart of downtown Bemidji! This 7,000 sq. ft. commercial retail space on the main level, with additional warehouse space in the lower level, offers prime visibility and accessibility. Formerly a Goodwill location, the property comes with a lease in place until June 2027, with an optional buyout available. Just two blocks from Paul and Babe at the waterfront, this high-traffic location ensures strong tenant appeal and long-term value. Perfect for investors seeking a stable income-producing asset in a vibrant commercial district.