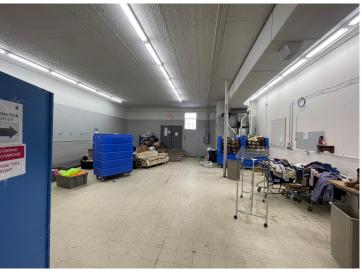

## **Description:**

Exceptional investment opportunity in the heart of downtown Bemidji! This 7,000 sq. ft. commercial retail space on the main level, with additional warehouse space in the lower level, offers prime visibility and accessibility. Formerly a Goodwill location, the property comes with a lease in place until June 2027, with an optional buyout available. Just two blocks from Paul and Babe at the waterfront, this high-traffic location ensures strong tenant appeal and long-term value. Perfect for investors seeking a stable income-producing asset in a vibrant commercial district.