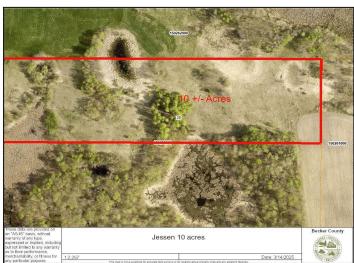

## **Description:**

10+/- acres to be surveyed on County Rd 120 East of Detroit Lakes and just North of Frazee. This area is loaded with wildlife and beautiful terrain and forest land. This tract of land offers a very nice building site with room for accessory buildings, gardens and hunting.

## **Additional Details:**

Lot Acres 10

Lot Dimensions 330x1320

School District 23
Taxes \$400
Taxes with Assessments \$480
Tax Year 2024