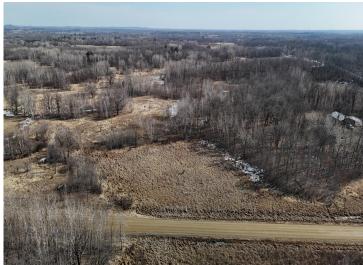

## **Description:**

10+/- acres to be surveyed on County Rd 120 East of Detroit Lakes and just North of Frazee. This area is loaded with wildlife and beautiful terrain and forest land. This tract of land offers a very nice building site with room for accessory buildings, gardens and hunting.

## **Additional Details:**

Lot Acres 10

Lot Dimensions 330x1320

School District 23
Taxes \$400
Taxes with Assessments \$480
Tax Year 2024