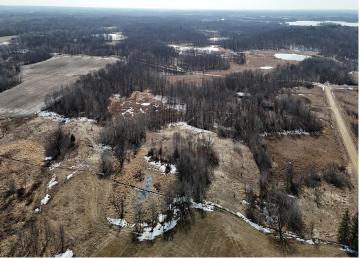

## **Description:**

10+/- acres to be surveyed on County Rd 120 East of Detroit Lakes and just North of Frazee. This area is loaded with wildlife and beautiful terrain and forest land. This tract of land offers a very nice building site with room for accessory buildings, gardens and hunting.

## **Additional Details:**

Lot Acres 10

Lot Dimensions 330x1320

School District 23
Taxes \$400
Taxes with Assessments \$480
Tax Year 2024