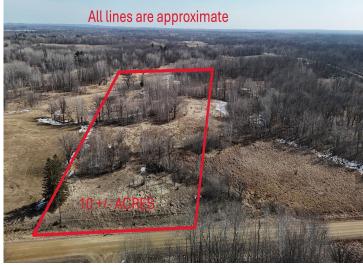

## **Description:**

10+/- acres to be surveyed on County Rd 120 East of Detroit Lakes and just North of Frazee. This area is loaded with wildlife and beautiful terrain and forest land. This tract of land offers a very nice building site with room for accessory buildings, gardens and hunting.

## **Additional Details:**

Lot Acres 10

Lot Dimensions 330x1320

School District 23
Taxes \$400
Taxes with Assessments \$480
Tax Year 2024