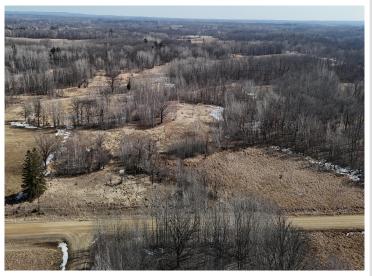

MLS 6685140 Land

\$85,000

10 Acres Raw Land

37059 County Road 120 Frazee MN 56544

Status: Pending

## **Description:**

10+/- acres to be surveyed on County Rd 120 East of Detroit Lakes and just North of Frazee. This area is loaded with wildlife and beautiful terrain and forest land. This tract of land offers a very nice building site with room for accessory buildings, gardens and hunting.

## **Additional Details:**

Lot Acres 10

Lot Dimensions 330x1320

School District 23
Taxes \$400
Taxes with Assessments \$480
Tax Year 2024