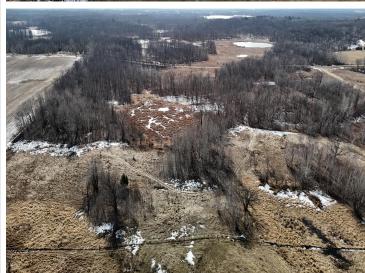

## **Description:**

10+/- acres to be surveyed on County Rd 120 East of Detroit Lakes and just North of Frazee. This area is loaded with wildlife and beautiful terrain and forest land. This tract of land offers a very nice building site with room for accessory buildings, gardens and hunting.

## **Additional Details:**

Lot Acres 10

Lot Dimensions 330x1320

School District 23
Taxes \$400
Taxes with Assessments \$480
Tax Year 2024