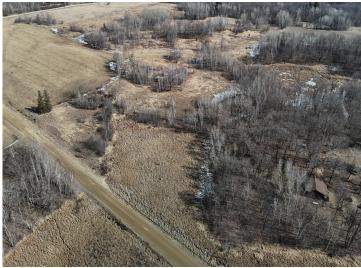

## **Description:**

10+/- acres to be surveyed on County Rd 120 East of Detroit Lakes and just North of Frazee. This area is loaded with wildlife and beautiful terrain and forest land. This tract of land offers a very nice building site with room for accessory buildings, gardens and hunting.

## **Driving Directions:**

From Detroit Lakes, take US HWY 34 East 11 miles to Co Rd 120, turn right and drive 1.8 miles South to property.

Listed By: Counselor Realty Detroit Lakes

Affinity Real Estate Inc. participates in the Regional Multiple Listing Service of Minnesota, Inc Broker Reciprocity (sm) program, allowing us to display other broker's listings on our website. All properties are subject to prior sale, change or withdrawal.