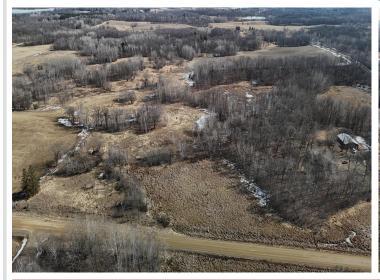

## **Description:**

10+/- acres to be surveyed on County Rd 120 East of Detroit Lakes and just North of Frazee. This area is loaded with wildlife and beautiful terrain and forest land. This tract of land offers a very nice building site with room for accessory buildings, gardens and hunting.

## **Additional Details:**

Lot Acres 10

Lot Dimensions 330x1320

School District 23
Taxes \$400
Taxes with Assessments \$480
Tax Year 2024