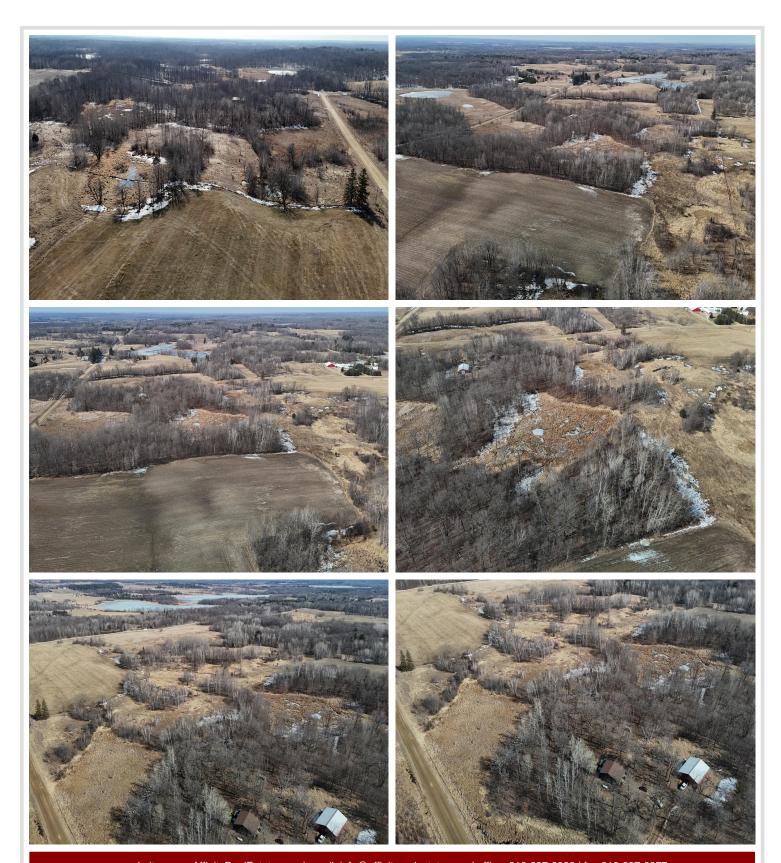

## **Description:**

10+/- acres to be surveyed on County Rd 120 East of Detroit Lakes and just North of Frazee. This area is loaded with wildlife and beautiful terrain and forest land. This tract of land offers a very nice building site with room for accessory buildings, gardens and hunting.

## **Additional Details:**

Lot Acres 10

Lot Dimensions 330x1320

School District 23
Taxes \$400
Taxes with Assessments \$480
Tax Year 2024