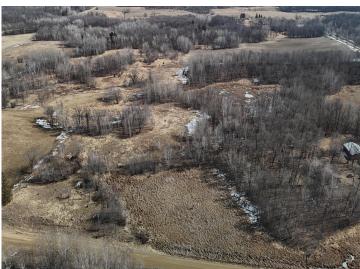

## **Description:**

10+/- acres to be surveyed on County Rd 120 East of Detroit Lakes and just North of Frazee. This area is loaded with wildlife and beautiful terrain and forest land. This tract of land offers a very nice building site with room for accessory buildings, gardens and hunting.