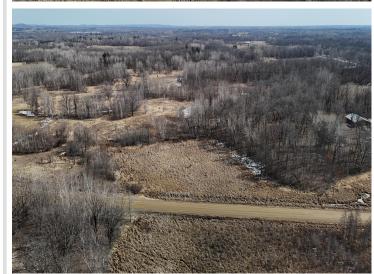

MLS 6685140 Land

\$85,000

10 Acres Raw Land

37059 County Road 120 Frazee MN 56544

Status: Pending

## **Description:**

10+/- acres to be surveyed on County Rd 120 East of Detroit Lakes and just North of Frazee. This area is loaded with wildlife and beautiful terrain and forest land. This tract of land offers a very nice building site with room for accessory buildings, gardens and hunting.

## **Additional Details:**

Lot Acres 10

Lot Dimensions 330x1320

School District 23
Taxes \$400
Taxes with Assessments \$480
Tax Year 2024