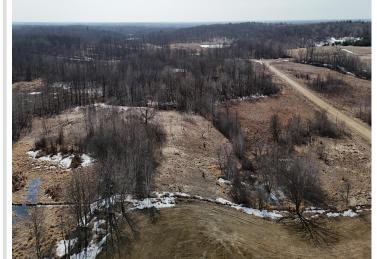

## **Description:**

10+/- acres to be surveyed on County Rd 120 East of Detroit Lakes and just North of Frazee. This area is loaded with wildlife and beautiful terrain and forest land. This tract of land offers a very nice building site with room for accessory buildings, gardens and hunting.

## **Additional Details:**

Lot Acres 10

Lot Dimensions 330x1320

School District 23
Taxes \$400
Taxes with Assessments \$480
Tax Year 2024