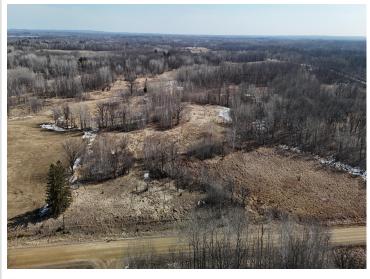

## **Description:**

10+/- acres to be surveyed on County Rd 120 East of Detroit Lakes and just North of Frazee. This area is loaded with wildlife and beautiful terrain and forest land. This tract of land offers a very nice building site with room for accessory buildings, gardens and hunting.