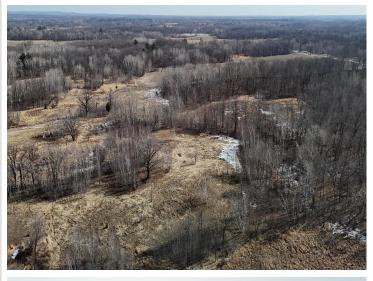

MLS 6685140 Land

\$85,000

10 Acres Raw Land

37059 County Road 120 Frazee MN 56544

Status: Pending

## **Description:**

10+/- acres to be surveyed on County Rd 120 East of Detroit Lakes and just North of Frazee. This area is loaded with wildlife and beautiful terrain and forest land. This tract of land offers a very nice building site with room for accessory buildings, gardens and hunting.

## **Additional Details:**

Lot Acres 10

Lot Dimensions 330x1320

School District 23
Taxes \$400
Taxes with Assessments \$480
Tax Year 2024