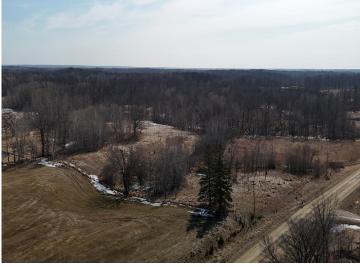

MLS 6685140 Land

\$85,000

10 Acres Raw Land

37059 County Road 120 Frazee MN 56544

Status: Pending

## **Description:**

10+/- acres to be surveyed on County Rd 120 East of Detroit Lakes and just North of Frazee. This area is loaded with wildlife and beautiful terrain and forest land. This tract of land offers a very nice building site with room for accessory buildings, gardens and hunting.

## **Additional Details:**

Lot Acres 10

Lot Dimensions 330x1320

School District 23
Taxes \$400
Taxes with Assessments \$480
Tax Year 2024