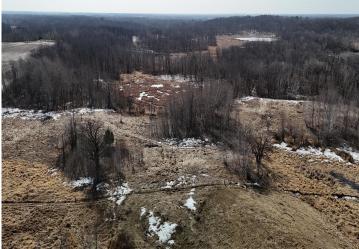

## **Description:**

10+/- acres to be surveyed on County Rd 120 East of Detroit Lakes and just North of Frazee. This area is loaded with wildlife and beautiful terrain and forest land. This tract of land offers a very nice building site with room for accessory buildings, gardens and hunting.

## **Additional Details:**

Lot Acres 10

Lot Dimensions 330x1320

School District 23
Taxes \$400
Taxes with Assessments \$480
Tax Year 2024