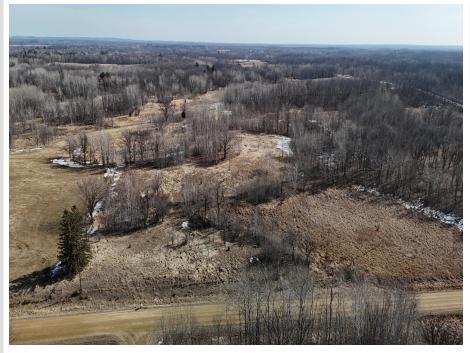

## **Description:**

10+/- acres to be surveyed on County Rd 120 East of Detroit Lakes and just North of Frazee. This area is loaded with wildlife and beautiful terrain and forest land. This tract of land offers a very nice building site with room for accessory buildings, gardens and hunting.