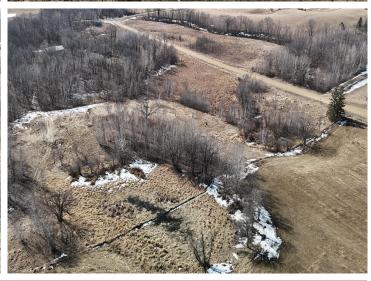

## **Description:**

10+/- acres to be surveyed on County Rd 120 East of Detroit Lakes and just North of Frazee. This area is loaded with wildlife and beautiful terrain and forest land. This tract of land offers a very nice building site with room for accessory buildings, gardens and hunting.

## **Additional Details:**

Lot Acres 10

Lot Dimensions 330x1320

School District 23
Taxes \$400
Taxes with Assessments \$480
Tax Year 2024