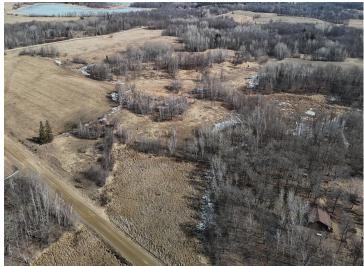

## **Description:**

10+/- acres to be surveyed on County Rd 120 East of Detroit Lakes and just North of Frazee. This area is loaded with wildlife and beautiful terrain and forest land. This tract of land offers a very nice building site with room for accessory buildings, gardens and hunting.

## **Driving Directions:**

From Detroit Lakes, take US HWY 34 East 11 miles to Co Rd 120, turn right and drive 1.8 miles South to property.

Listed By: Counselor Realty Detroit Lakes

Affinity Real Estate Inc. participates in the Regional Multiple Listing Service of Minnesota, Inc Broker Reciprocity (sm) program, allowing us to display other broker's listings on our website. All properties are subject to prior sale, change or withdrawal.