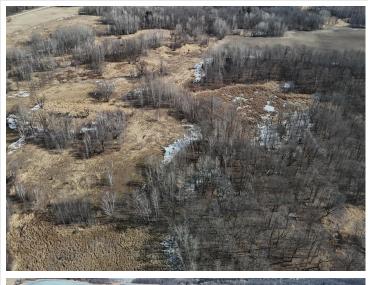

## **Description:**

10+/- acres to be surveyed on County Rd 120 East of Detroit Lakes and just North of Frazee. This area is loaded with wildlife and beautiful terrain and forest land. This tract of land offers a very nice building site with room for accessory buildings, gardens and hunting.