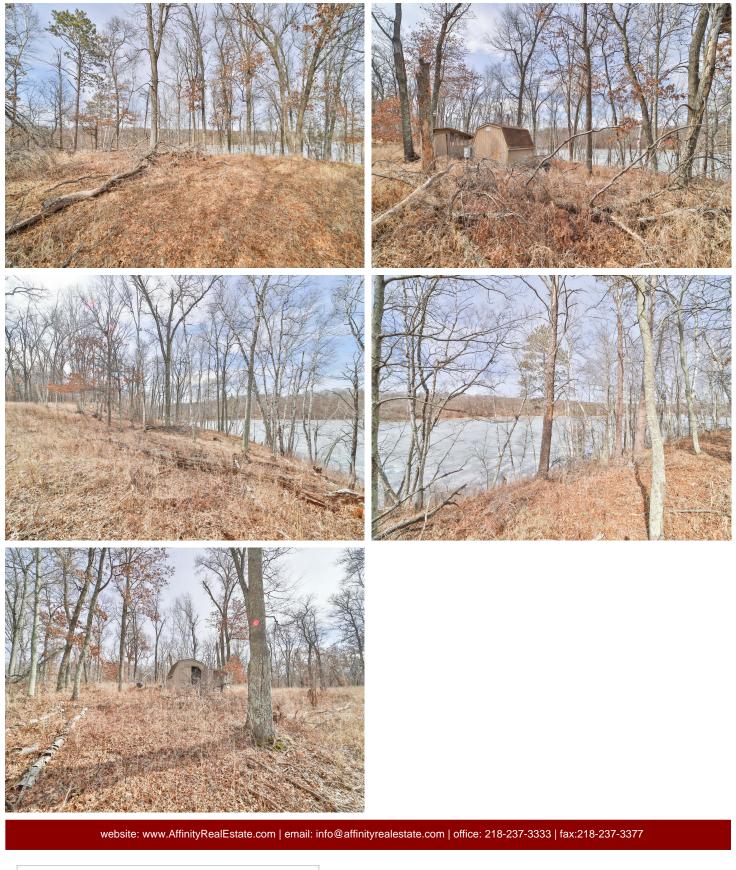

## **Description:**

Great location to enjoy privacy, natural wildlife, and the lake. Bass Lake has a max depth of about 30 ft and is about 35 acres in size. Build your home or cabin and experience this up North getaway!

## Additional Details:

| Lot Acres              | 7.2               |
|------------------------|-------------------|
| Lot Dimensions         | 300x1058x300x1058 |
| School District        | 181               |
| Taxes                  | \$620             |
| Taxes with Assessments | \$620             |
| Tax Year               | 2024              |
|                        |                   |