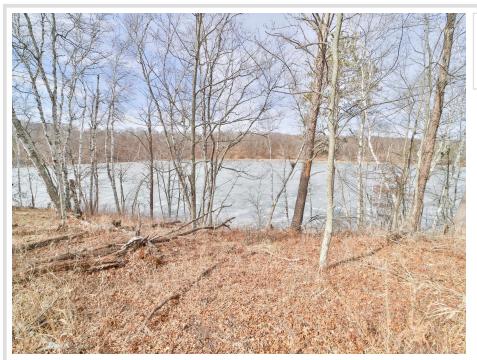

## **Description:**

Great location to enjoy privacy, natural wildlife, and the lake. Bass Lake has a max depth of about 30 ft and is about 35 acres in size. Build your home or cabin and experience this up North getaway!

## Additional Details:

| Lot Acres              | 7.2               |
|------------------------|-------------------|
| Lot Dimensions         | 300x1058x300x1058 |
| School District        | 181               |
| Taxes                  | \$620             |
| Taxes with Assessments | \$620             |
| Tax Year               | 2024              |
|                        |                   |