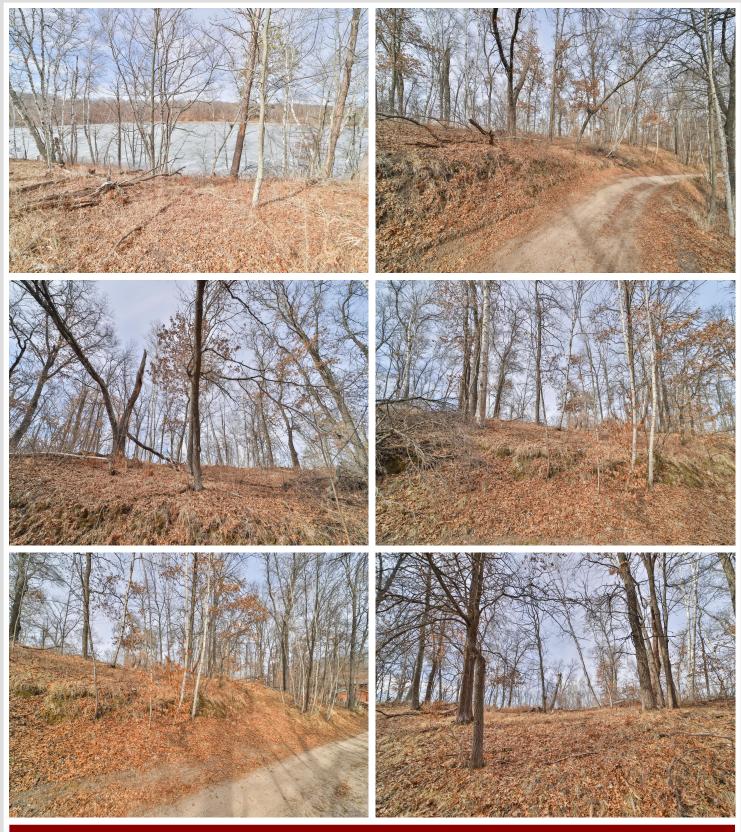

## **Description:**

Great location to enjoy privacy, natural wildlife, and the lake. Bass Lake has a max depth of about 30 ft and is about 35 acres in size. Build your home or cabin and experience this up North getaway!

## Additional Details:

| Lot Acres              | 7.2               |
|------------------------|-------------------|
| Lot Dimensions         | 300x1058x300x1058 |
| School District        | 181               |
| Taxes                  | \$620             |
| Taxes with Assessments | \$620             |
| Tax Year               | 2024              |
|                        |                   |