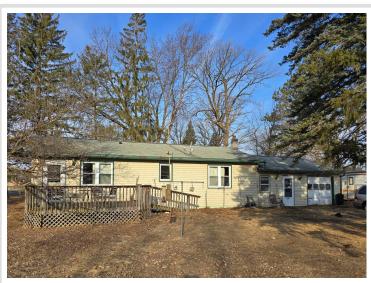

MLS 6685287 Residential

\$55,000

984 sq ft 2 bedrooms 1 baths

218 King Street Backus MN 56435

Status: Pending

## **Description:**

Looking for a fixer upper? Here it is at a very reasonable price! Some hard work and TLC will convert this into a money maker or a nice home of your own. Convenient to downtown Backus, the city park, and Pine Mountain's public access. All within walking distance. City water / city sewer. Everything you see at the property is staying and is included in the sale. Property is being sold as is.