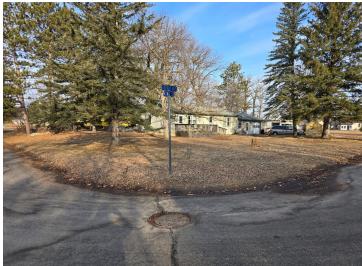

MLS 6685287 Residential

\$55,000

984 sq ft 2 bedrooms 1 baths

218 King Street Backus MN 56435

Status: Pending

## **Additional Details:**

Year Built 1969 Lot Acres 0.3

100 x 150 Lot Dimensions

Garage Stalls School District 2174 Taxes \$470 Taxes with Assessments \$1.088 Tax Year 2024