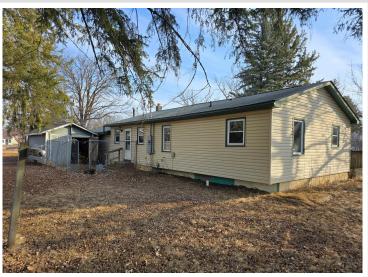

MLS 6685287 Residential

\$55,000

984 sq ft 2 bedrooms 1 baths

218 King Street Backus MN 56435

Status: Pending

## **Description:**

Looking for a fixer upper? Here it is at a very reasonable price! Some hard work and TLC will convert this into a money maker or a nice home of your own. Convenient to downtown Backus, the city park, and Pine Mountain's public access. All within walking distance. City water / city sewer. Everything you see at the property is staying and is included in the sale. Property is being sold as is.