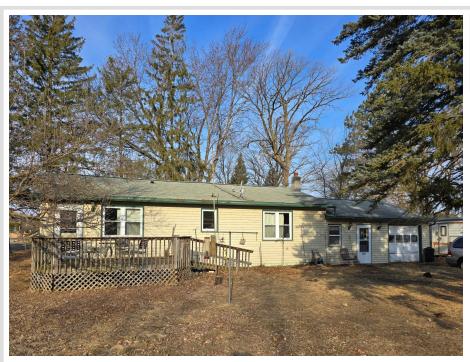

MLS 6685287 Residential

\$55,000

984 sq ft 2 bedrooms 1 baths

218 King Street Backus MN 56435

Status: Pending

## **Description:**

Looking for a fixer upper? Here it is at a very reasonable price! Some hard work and TLC will convert this into a money maker or a nice home of your own. Convenient to downtown Backus, the city park, and Pine Mountain's public access. All within walking distance. City water / city sewer. Everything you see at the property is staying and is included in the sale. Property is being sold as is.

## **Additional Details:**

Year Built 1969 Lot Acres 0.3

100 x 150 Lot Dimensions

Garage Stalls School District 2174 Taxes \$470 Taxes with Assessments \$1.088 Tax Year 2024