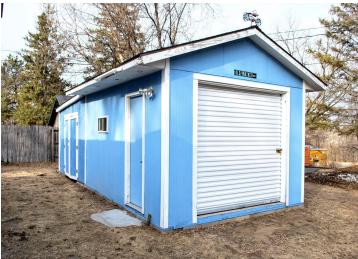

## **Description:**

AFFORDABLE NORTH BRAINERD CHARMER! This 3 bedroom 2 bath, 3 stall garage capacity home has good privacy for being in North Brainerd and is 4 blocks from Gregory Park, and about a half mile from the Mississippi River access. With a large kitchen, partial fenced yard for privacy, insulated workshop, and a 13X12 lean-to connected to the shop for more storage. All living facilities on 1 level. 2 bedrooms on the upper level, and unfinished basement for storage or game room. Many years ago the previous owners merged their driveways to create 1 bigger nicer driveway (not uncommon in N Brainerd). No one has lived in the house to the east for approximately 4 years.

## **Additional Features:**

Basement: Crawl Space, Partial, Unfinished Fuel: Natural Gas Garage: 3 Heat: Forced Air Sewer: City Sewer/Connected Water: City Water/Connected Air Conditioning: Central Air