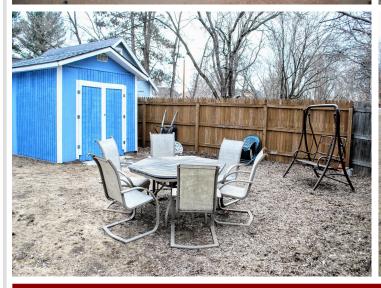

## **Description:**

AFFORDABLE NORTH BRAINERD CHARMER! This 3 bedroom 2 bath, 3 stall garage capacity home has good privacy for being in North Brainerd and is 4 blocks from Gregory Park, and about a half mile from the Mississippi River access. With a large kitchen, partial fenced yard for privacy, insulated workshop, and a 13X12 lean-to connected to the shop for more storage. All living facilities on 1 level. 2 bedrooms on the upper level, and unfinished basement for storage or game room. Many years ago the previous owners merged their driveways to create 1 bigger nicer driveway (not uncommon in N Brainerd). No one has lived in the house to the east for approximately 4 years.