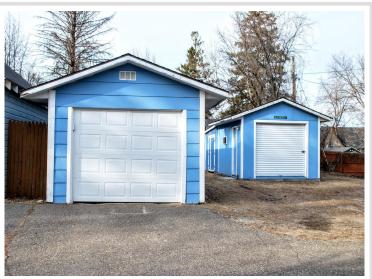

## **Description:**

AFFORDABLE NORTH BRAINERD CHARMER! This 3 bedroom 2 bath, 3 stall garage capacity home has good privacy for being in North Brainerd and is 4 blocks from Gregory Park, and about a half mile from the Mississippi River access. With a large kitchen, partial fenced yard for privacy, insulated workshop, and a 13X12 lean-to connected to the shop for more storage. All living facilities on 1 level. 2 bedrooms on the upper level, and unfinished basement for storage or game room. Many years ago the previous owners merged their driveways to create 1 bigger nicer driveway (not uncommon in N Brainerd). No one has lived in the house to the east for approximately 4 years.

## **Additional Features:**

Basement: Crawl Space, Partial, Unfinished Fuel: Natural Gas Garage: 3 Heat: Forced Air Sewer: City Sewer/Connected Water: City Water/Connected Air Conditioning: Central Air