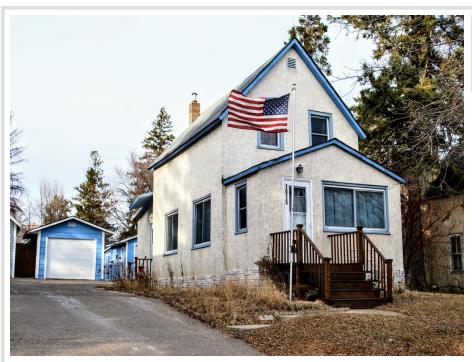

MLS 6685466 Residential

\$199,900

1,280 sq ft 3 bedrooms 2 baths

1015 Grove Street Brainerd MN 56401

Status: Pending

## **Description:**

AFFORDABLE NORTH BRAINERD CHARMER! This 3 bedroom 2 bath, 3 stall garage capacity home has good privacy for being in North Brainerd and is 4 blocks from Gregory Park, and about a half mile from the Mississippi River access. With a large kitchen, partial fenced yard for privacy, insulated workshop, and a 13X12 lean-to connected to the shop for more storage. All living facilities on 1 level. 2 bedrooms on the upper level, and unfinished basement for storage or game room. Many years ago the previous owners merged their driveways to create 1 bigger nicer driveway (not uncommon in N Brainerd). No one has lived in the house to the east for approximately 4 years.

## **Additional Details:**

Year Built 1898 0.17 Lot Acres Lot Dimensions 50 x 150 Garage Stalls 3

School District 181 Taxes \$1.384 Taxes with Assessments \$1,384 Tax Year 2025