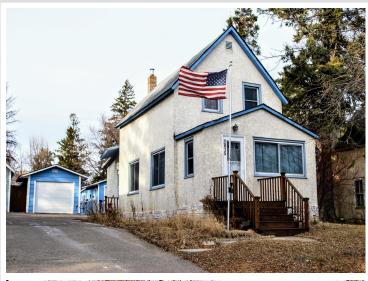

MLS 6685466 Residential

\$199,900

1,280 sq ft 3 bedrooms 2 baths

1015 Grove Street Brainerd MN 56401

Status: Pending

## **Description:**

AFFORDABLE NORTH BRAINERD CHARMER! This 3 bedroom 2 bath, 3 stall garage capacity home has good privacy for being in North Brainerd and is 4 blocks from Gregory Park, and about a half mile from the Mississippi River access. With a large kitchen, partial fenced yard for privacy, insulated workshop, and a 13X12 lean-to connected to the shop for more storage. All living facilities on 1 level. 2 bedrooms on the upper level, and unfinished basement for storage or game room. Many years ago the previous owners merged their driveways to create 1 bigger nicer driveway (not uncommon in N Brainerd). No one has lived in the house to the east for approximately 4 years.

## **Additional Details:**

Year Built 1898 0.17 Lot Acres Lot Dimensions 50 x 150 Garage Stalls 3

School District 181 Taxes \$1.384 Taxes with Assessments \$1,384 Tax Year 2025