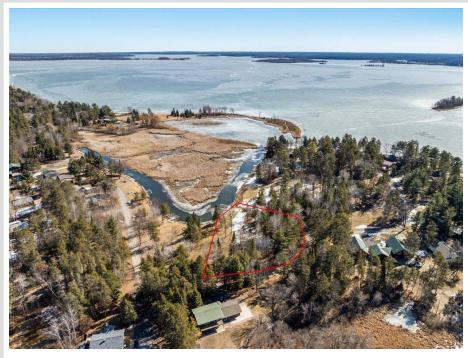

## **Description:**

Afforable Lakeshore Lot on Upper Whitefish to build your dream home. This beautiful lot is .71 acres and approximately 77 feet of lake frontage on the Whitefish Chain of Lakes. There is a perfect mix of trees, incredible views, level elevation to the lake and plenty of privacy!

# Additional Details:

| Lot Acres              | 0.71               |
|------------------------|--------------------|
| Lot Dimensions         | 77x103x170x158x198 |
| School District        | 2174               |
| Taxes                  | \$772              |
| Taxes with Assessments | \$772              |
| Tax Year               | 2024               |