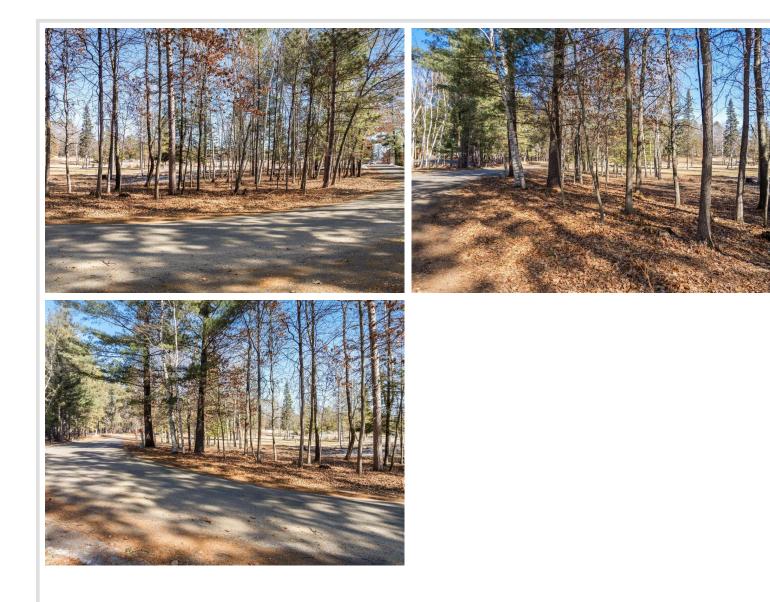

## **Description:**

Afforable Lakeshore Lot on Upper Whitefish to build your dream home. This beautiful lot is .71 acres and approximately 77 feet of lake frontage on the Whitefish Chain of Lakes. There is a perfect mix of trees, incredible views, level elevation to the lake and plenty of privacy!

#### **Driving Directions:**

From CTY 15 head east on Wildmere Dr. Take a right on Heath Dr. Follow to Delta Bay Rd

Listed By: RE/MAX HomeMasters

Affinity Real Estate Inc. participates in the Regional Multiple Listing Service of Minnesota, Inc Broker Reciprocity (sm) program, allowing us to display other broker's listings on our website. All properties are subject to prior sale, change or withdrawal.