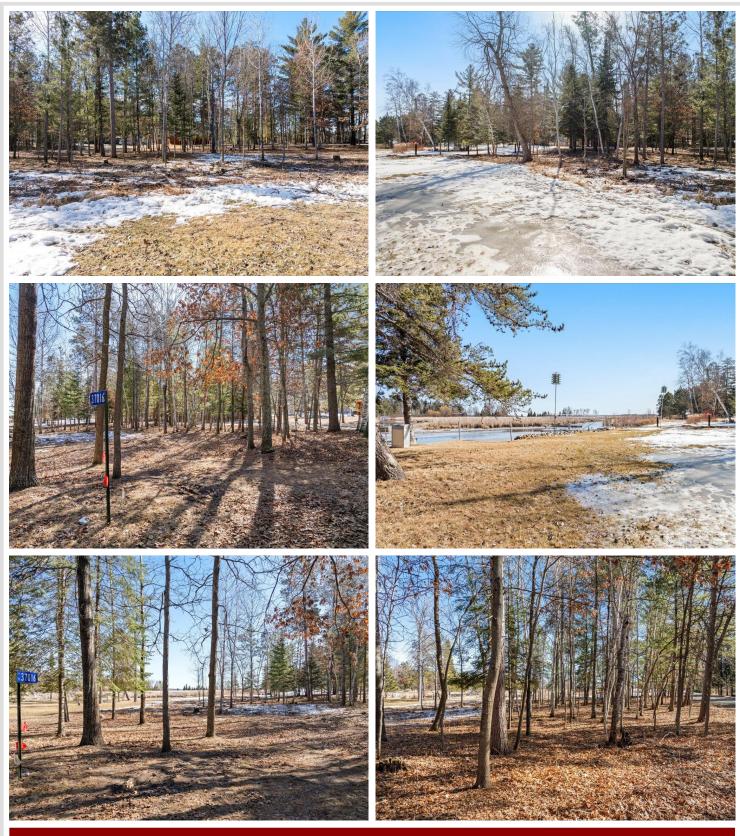

## **Description:**

Afforable Lakeshore Lot on Upper Whitefish to build your dream home. This beautiful lot is .71 acres and approximately 77 feet of lake frontage on the Whitefish Chain of Lakes. There is a perfect mix of trees, incredible views, level elevation to the lake and plenty of privacy!

# Additional Details:

| Lot Acres              | 0.71               |
|------------------------|--------------------|
| Lot Dimensions         | 77x103x170x158x198 |
| School District        | 2174               |
| Taxes                  | \$772              |
| Taxes with Assessments | \$772              |
| Tax Year               | 2024               |