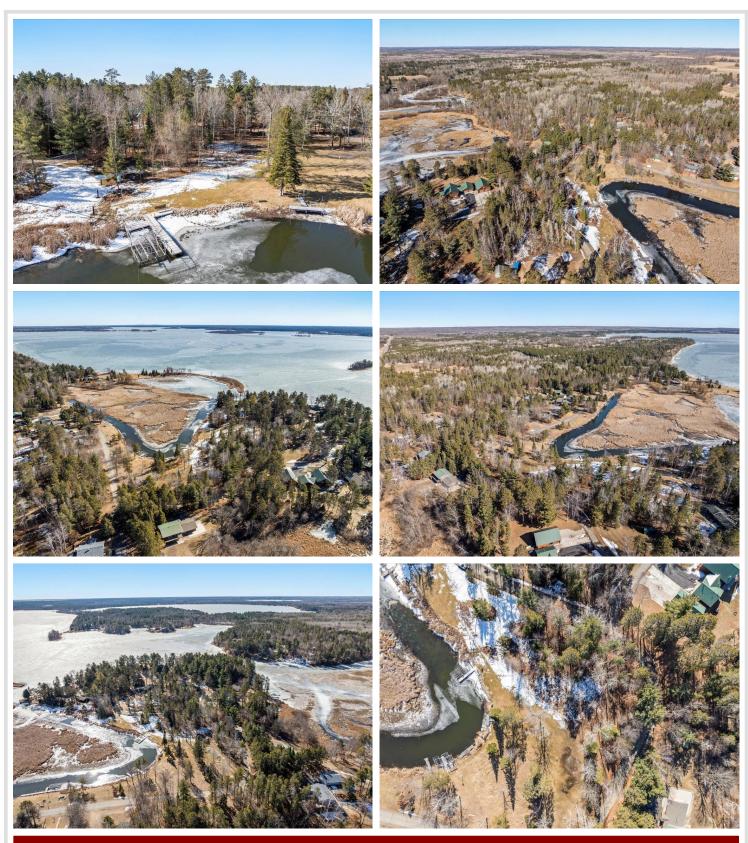

## **Description:**

Afforable Lakeshore Lot on Upper Whitefish to build your dream home. This beautiful lot is .71 acres and approximately 77 feet of lake frontage on the Whitefish Chain of Lakes. There is a perfect mix of trees, incredible views, level elevation to the lake and plenty of privacy!

# Additional Details:

| Lot Acres              | 0.71               |
|------------------------|--------------------|
| Lot Dimensions         | 77x103x170x158x198 |
| School District        | 2174               |
| Taxes                  | \$772              |
| Taxes with Assessments | \$772              |
| Tax Year               | 2024               |