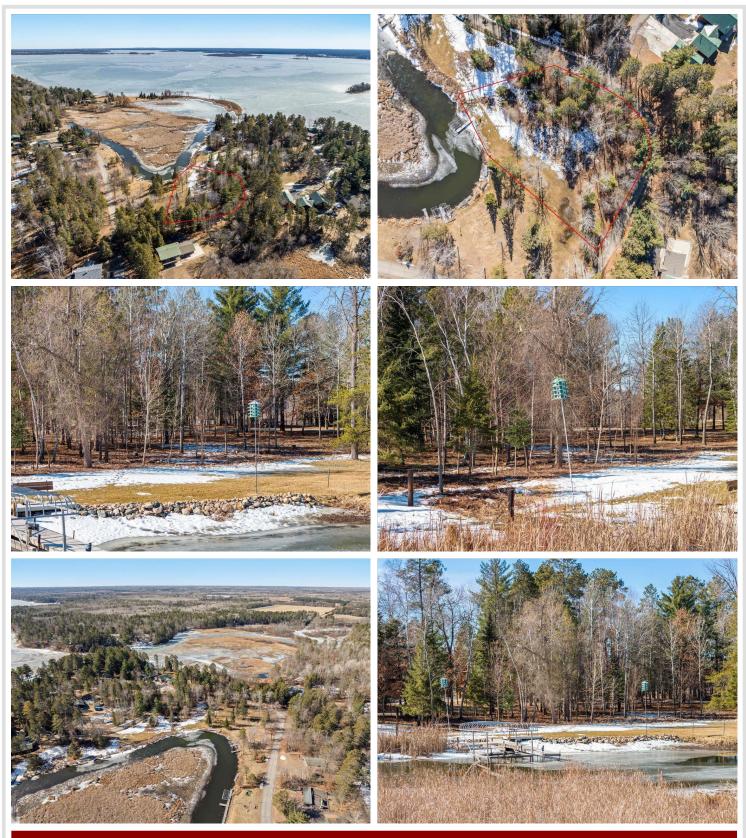

## **Description:**

Afforable Lakeshore Lot on Upper Whitefish to build your dream home. This beautiful lot is .71 acres and approximately 77 feet of lake frontage on the Whitefish Chain of Lakes. There is a perfect mix of trees, incredible views, level elevation to the lake and plenty of privacy!

# Additional Details:

| Lot Acres              | 0.71               |
|------------------------|--------------------|
| Lot Dimensions         | 77x103x170x158x198 |
| School District        | 2174               |
| Taxes                  | \$772              |
| Taxes with Assessments | \$772              |
| Tax Year               | 2024               |