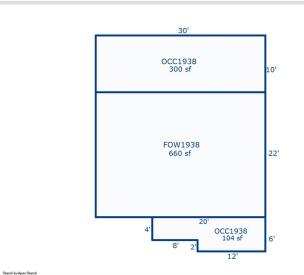

### Additional Details:

| Year Built             | 1938                |
|------------------------|---------------------|
| Lot Acres              | 0.11                |
| Lot Dimensions         | 75 x 100 x 75 x 100 |
| Garage Stalls          | 2                   |
| School District        | 31                  |
| Taxes                  | \$1,764             |
| Taxes with Assessments | \$1,764             |
| Tax Year               | 2023                |