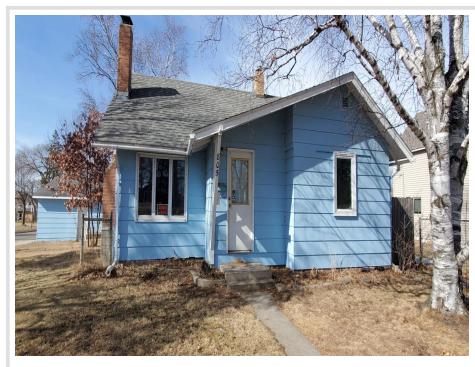

# \$170,500

1,964 sq ft 5 bedrooms 2 baths

805 America Avenue Bemidji MN 56601

Status: Active

## **Description:**

Charming corner lot home in town featuring 5 bedrooms and 2 bathrooms. Enjoy the spacious kitchen and dining area, perfect for gatherings, along with a cozy wood fireplace insert in the living room. This home boasts updated heating and a large yard adorned with mature trees, ideal for relaxation, gardening, or simply enjoying the outdoors. An added bonus is the two-stall garage, providing ample storage space. Plus, the property comes with a current rental license for potential investment opportunities!