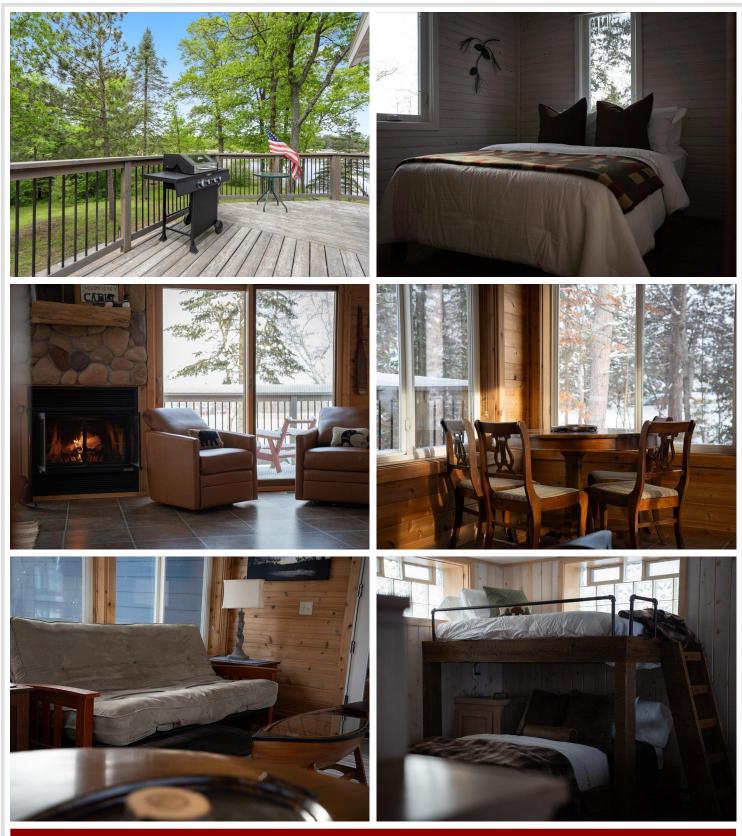

#### **Description:**

Nestled in the heart of the Northwoods, this cozy 2-bedroom cabin offers the perfect lakeside retreat on the highly desirable Whitefish Chain of Lakes. With 960 sq ft of thoughtfully designed space, this cabin combines rustic charm with modern comfort, making it an ideal getaway for family and friends.

Key Features include a Lakeside Deck, Custom Built-in Bunk Bed, Wood Fireplace and 3-Season Porch: Relax and unwind in the spacious 3-season porch, ideal for enjoying the outdoors even during cooler months.

With its serene setting, woodsy feel, and unbeatable location on the Whitefish Chain, this cabin is a true Northwoods treasure. Whether you're seeking a peaceful lakeside retreat or an adventurous weekend escape, this cabin offers the perfect blend of comfort and nature. Don't miss your chance to own a piece of paradise in this highly sought-after area! Currently an active short-term rental under professional management, you'll have the opportunity to assume the 2025 reservations and income. Use is an investment, for personal use or a combination of both and make owning your dream cabin more affordable by offsetting with short term rental revenue. Listed BELOW tax assessed value!