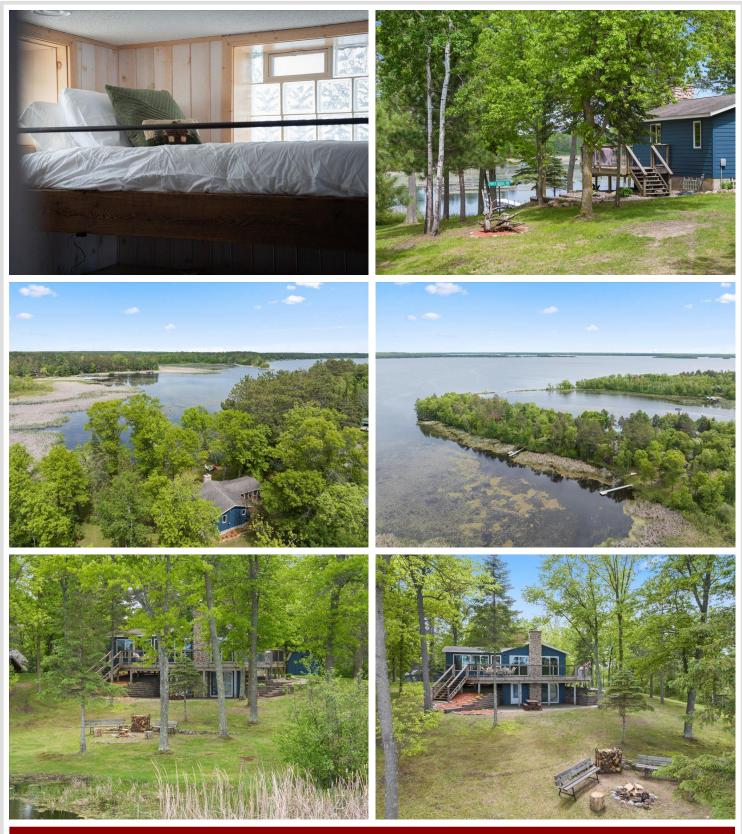

#### **Description:**

Nestled in the heart of the Northwoods, this cozy 2-bedroom cabin offers the perfect lakeside retreat on the highly desirable Whitefish Chain of Lakes. With 960 sq ft of thoughtfully designed space, this cabin combines rustic charm with modern comfort, making it an ideal getaway for family and friends.

Key Features include a Lakeside Deck, Custom Built-in Bunk Bed, Wood Fireplace and 3-Season Porch: Relax and unwind in the spacious 3-season porch, ideal for enjoying the outdoors even during cooler months.

With its serene setting, woodsy feel, and unbeatable location on the Whitefish Chain, this cabin is a true Northwoods treasure. Whether you're seeking a peaceful lakeside retreat or an adventurous weekend escape, this cabin offers the perfect blend of comfort and nature. Don't miss your chance to own a piece of paradise in this highly sought-after area! Currently an active short-term rental under professional management, you'll have the opportunity to assume the 2025 reservations and income. Use is an investment, for personal use or a combination of both and make owning your dream cabin more affordable by offsetting with short term rental revenue. Listed BELOW tax assessed value!