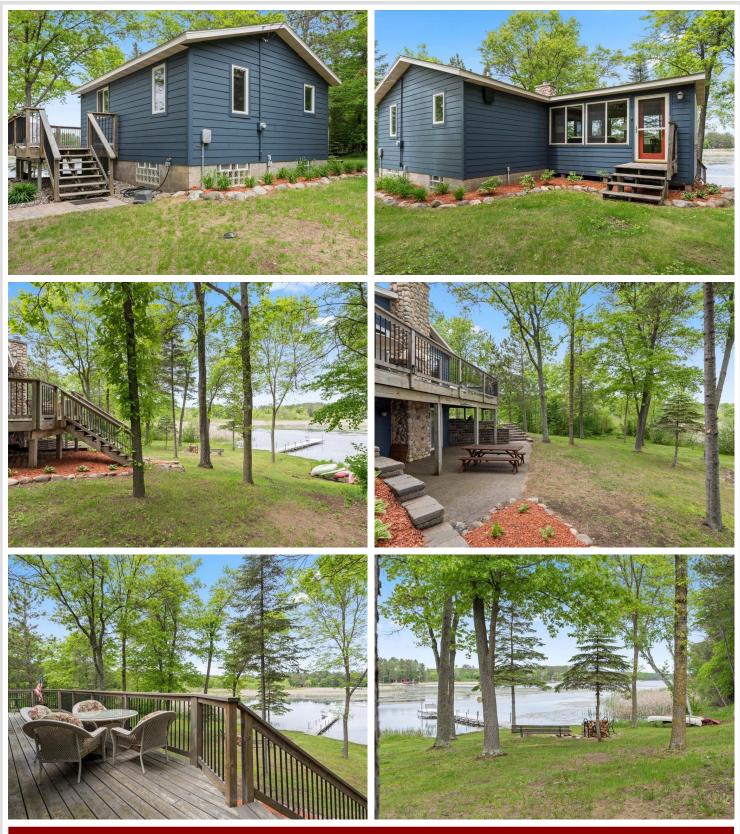

#### **Description:**

Nestled in the heart of the Northwoods, this cozy 2-bedroom cabin offers the perfect lakeside retreat on the highly desirable Whitefish Chain of Lakes. With 960 sq ft of thoughtfully designed space, this cabin combines rustic charm with modern comfort, making it an ideal getaway for family and friends.

Key Features include a Lakeside Deck, Custom Built-in Bunk Bed, Wood Fireplace and 3-Season Porch: Relax and unwind in the spacious 3-season porch, ideal for enjoying the outdoors even during cooler months.

With its serene setting, woodsy feel, and unbeatable location on the Whitefish Chain, this cabin is a true Northwoods treasure. Whether you're seeking a peaceful lakeside retreat or an adventurous weekend escape, this cabin offers the perfect blend of comfort and nature. Don't miss your chance to own a piece of paradise in this highly sought-after area! Currently an active short-term rental under professional management, you'll have the opportunity to assume the 2025 reservations and income. Use is an investment, for personal use or a combination of both and make owning your dream cabin more affordable by offsetting with short term rental revenue. Listed BELOW tax assessed value!