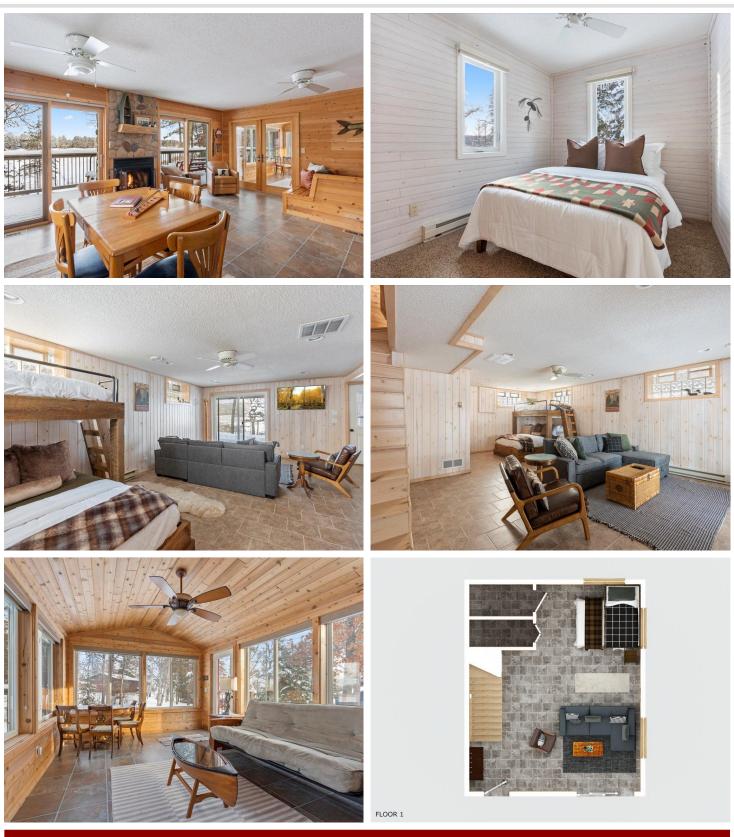

#### **Description:**

Nestled in the heart of the Northwoods, this cozy 2-bedroom cabin offers the perfect lakeside retreat on the highly desirable Whitefish Chain of Lakes. With 960 sq ft of thoughtfully designed space, this cabin combines rustic charm with modern comfort, making it an ideal getaway for family and friends.

Key Features include a Lakeside Deck, Custom Built-in Bunk Bed, Wood Fireplace and 3-Season Porch: Relax and unwind in the spacious 3-season porch, ideal for enjoying the outdoors even during cooler months.