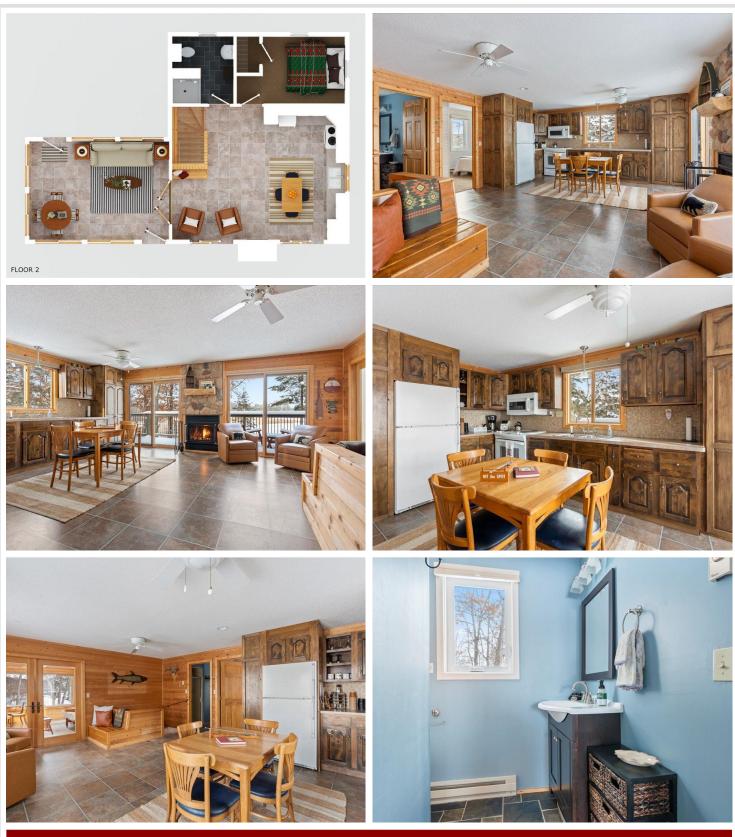

#### **Description:**

Nestled in the heart of the Northwoods, this cozy 2-bedroom cabin offers the perfect lakeside retreat on the highly desirable Whitefish Chain of Lakes. With 960 sq ft of thoughtfully designed space, this cabin combines rustic charm with modern comfort, making it an ideal getaway for family and friends.

Key Features include a Lakeside Deck, Custom Built-in Bunk Bed, Wood Fireplace and 3-Season Porch: Relax and unwind in the spacious 3-season porch, ideal for enjoying the outdoors even during cooler months.