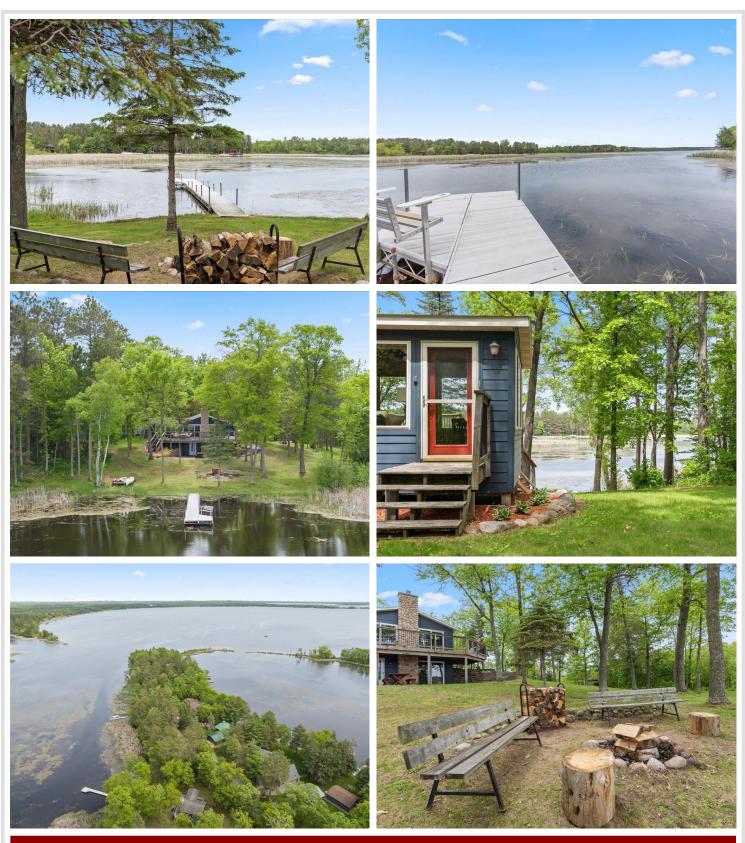

#### **Description:**

Nestled in the heart of the Northwoods, this cozy 2-bedroom cabin offers the perfect lakeside retreat on the highly desirable Whitefish Chain of Lakes. With 960 sq ft of thoughtfully designed space, this cabin combines rustic charm with modern comfort, making it an ideal getaway for family and friends.

Key Features include a Lakeside Deck, Custom Built-in Bunk Bed, Wood Fireplace and 3-Season Porch: Relax and unwind in the spacious 3-season porch, ideal for enjoying the outdoors even during cooler months.

With its serene setting, woodsy feel, and unbeatable location on the Whitefish Chain, this cabin is a true Northwoods treasure. Whether you're seeking a peaceful lakeside retreat or an adventurous weekend escape, this cabin offers the perfect blend of comfort and nature. Don't miss your chance to own a piece of paradise in this highly sought-after area! Currently an active short-term rental under professional management, you'll have the opportunity to assume the 2025 reservations and income. Use is an investment, for personal use or a combination of both and make owning your dream cabin more affordable by offsetting with short term rental revenue. Listed BELOW tax assessed value!