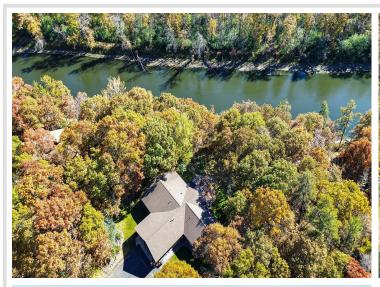

## **Description:**

Incredible chance to own 140' on the Mississippi River, located minutes from downtown Brainerd and the Paul Bunyan Trail. This newly renovated all one level living home has an attached, heated 2 car garage, 3 bedrooms, 2 bathrooms and a 30x40 detached garage with a heated home office. Inside are new, granite kitchen countertops, updated bathroom and the primary bedroom has new carpet with a walk in closet and bathroom. Dining room features a patio door leading to a new deck, new, outdoor granite kitchen grille ,new Hot Tub and sun awning as you enjoy your views of the Mississippi River. Fully landscaped yard, entertaining space outdoors as you enjoy life on the river. Grab your kayaks, canoes, fishing poles, your family and head to your new home on the river.

## **Additional Details:**

Year Built 1992
Lot Acres 1.04
Lot Dimensions 126x268

Garage Stalls 4
School District 181
Taxes \$3,729
Taxes with Assessments \$3,754
Tax Year 2025