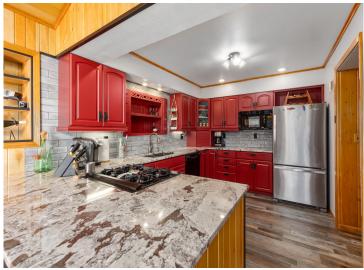

## **Description:**

Incredible chance to own 140' on the Mississippi River, located minutes from downtown Brainerd and the Paul Bunyan Trail. This newly renovated all one level living home has an attached, heated 2 car garage, 3 bedrooms, 2 bathrooms and a 30x40 detached garage with a heated home office. Inside are new, granite kitchen countertops, updated bathroom and the primary bedroom has new carpet with a walk in closet and bathroom. Dining room features a patio door leading to a new deck, new, outdoor granite kitchen grille ,new Hot Tub and sun awning as you enjoy your views of the Mississippi River. Fully landscaped yard, entertaining space outdoors as you enjoy life on the river. Grab your kayaks, canoes, fishing poles, your family and head to your new home on the river.