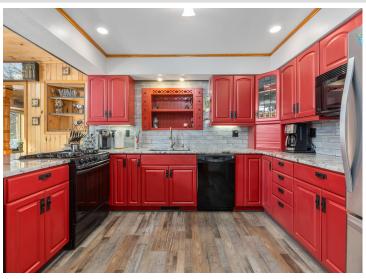

## **Description:**

Incredible chance to own 140' on the Mississippi River, located minutes from downtown Brainerd and the Paul Bunyan Trail. This newly renovated all one level living home has an attached, heated 2 car garage, 3 bedrooms, 2 bathrooms and a 30x40 detached garage with a heated home office. Inside are new, granite kitchen countertops, updated bathroom and the primary bedroom has new carpet with a walk in closet and bathroom. Dining room features a patio door leading to a new deck, new, outdoor granite kitchen grille ,new Hot Tub and sun awning as you enjoy your views of the Mississippi River. Fully landscaped yard, entertaining space outdoors as you enjoy life on the river. Grab your kayaks, canoes, fishing poles, your family and head to your new home on the river.