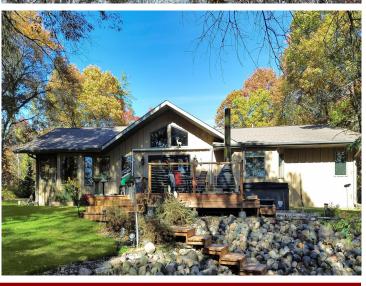

## **Description:**

Incredible chance to own 140' on the Mississippi River, located minutes from downtown Brainerd and the Paul Bunyan Trail. This newly renovated all one level living home has an attached, heated 2 car garage, 3 bedrooms, 2 bathrooms and a 30x40 detached garage with a heated home office. Inside are new, granite kitchen countertops, updated bathroom and the primary bedroom has new carpet with a walk in closet and bathroom. Dining room features a patio door leading to a new deck, new, outdoor granite kitchen grille ,new Hot Tub and sun awning as you enjoy your views of the Mississippi River. Fully landscaped yard, entertaining space outdoors as you enjoy life on the river. Grab your kayaks, canoes, fishing poles, your family and head to your new home on the river.