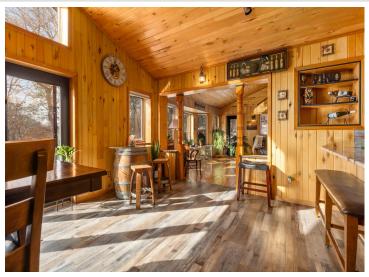

## **Description:**

Incredible chance to own 140' on the Mississippi River, located minutes from downtown Brainerd and the Paul Bunyan Trail. This newly renovated all one level living home has an attached, heated 2 car garage, 3 bedrooms, 2 bathrooms and a 30x40 detached garage with a heated home office. Inside are new, granite kitchen countertops, updated bathroom and the primary bedroom has new carpet with a walk in closet and bathroom. Dining room features a patio door leading to a new deck, new, outdoor granite kitchen grille ,new Hot Tub and sun awning as you enjoy your views of the Mississippi River. Fully landscaped yard, entertaining space outdoors as you enjoy life on the river. Grab your kayaks, canoes, fishing poles, your family and head to your new home on the river.