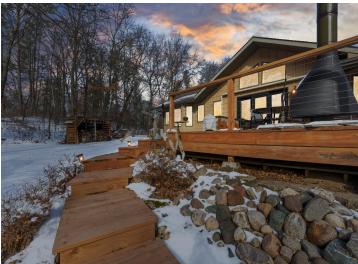

## **Description:**

Incredible chance to own 140' on the Mississippi River, located minutes from downtown Brainerd and the Paul Bunyan Trail. This newly renovated all one level living home has an attached, heated 2 car garage, 3 bedrooms, 2 bathrooms and a 30x40 detached garage with a heated home office. Inside are new, granite kitchen countertops, updated bathroom and the primary bedroom has new carpet with a walk in closet and bathroom. Dining room features a patio door leading to a new deck, new, outdoor granite kitchen grille ,new Hot Tub and sun awning as you enjoy your views of the Mississippi River. Fully landscaped yard, entertaining space outdoors as you enjoy life on the river. Grab your kayaks, canoes, fishing poles, your family and head to your new home on the river.