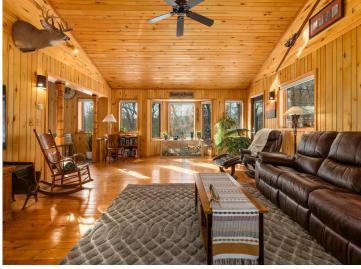

## **Description:**

Incredible chance to own 140' on the Mississippi River, located minutes from downtown Brainerd and the Paul Bunyan Trail. This newly renovated all one level living home has an attached, heated 2 car garage, 3 bedrooms, 2 bathrooms and a 30x40 detached garage with a heated home office. Inside are new, granite kitchen countertops, updated bathroom and the primary bedroom has new carpet with a walk in closet and bathroom. Dining room features a patio door leading to a new deck, new, outdoor granite kitchen grille ,new Hot Tub and sun awning as you enjoy your views of the Mississippi River. Fully landscaped yard, entertaining space outdoors as you enjoy life on the river. Grab your kayaks, canoes, fishing poles, your family and head to your new home on the river.