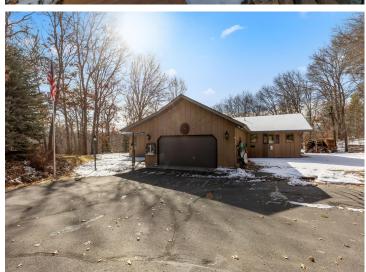

## **Description:**

Incredible chance to own 140' on the Mississippi River, located minutes from downtown Brainerd and the Paul Bunyan Trail. This newly renovated all one level living home has an attached, heated 2 car garage, 3 bedrooms, 2 bathrooms and a 30x40 detached garage with a heated home office. Inside are new, granite kitchen countertops, updated bathroom and the primary bedroom has new carpet with a walk in closet and bathroom. Dining room features a patio door leading to a new deck, new, outdoor granite kitchen grille ,new Hot Tub and sun awning as you enjoy your views of the Mississippi River. Fully landscaped yard, entertaining space outdoors as you enjoy life on the river. Grab your kayaks, canoes, fishing poles, your family and head to your new home on the river.