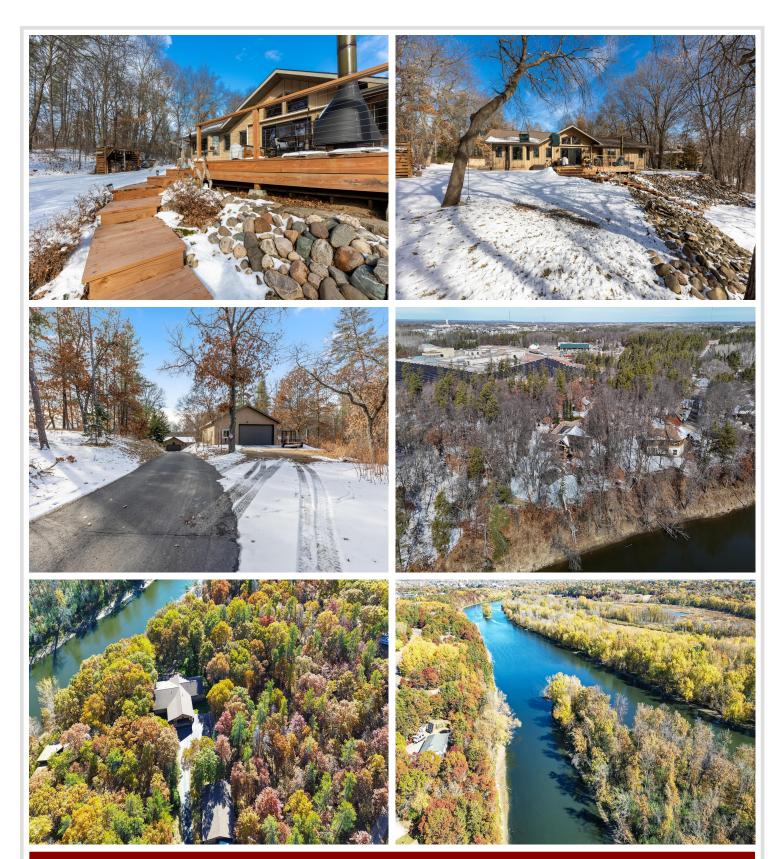

## **Description:**

Incredible chance to own 140' on the Mississippi River, located minutes from downtown Brainerd and the Paul Bunyan Trail. This newly renovated all one level living home has an attached, heated 2 car garage, 3 bedrooms, 2 bathrooms and a 30x40 detached garage with a heated home office. Inside are new, granite kitchen countertops, updated bathroom and the primary bedroom has new carpet with a walk in closet and bathroom. Dining room features a patio door leading to a new deck, new, outdoor granite kitchen grille ,new Hot Tub and sun awning as you enjoy your views of the Mississippi River. Fully landscaped yard, entertaining space outdoors as you enjoy life on the river. Grab your kayaks, canoes, fishing poles, your family and head to your new home on the river.

## **Additional Details:**

Year Built 1992
Lot Acres 1.04
Lot Dimensions 126x268

Garage Stalls 4
School District 181
Taxes \$3,729
Taxes with Assessments \$3,754
Tax Year 2025