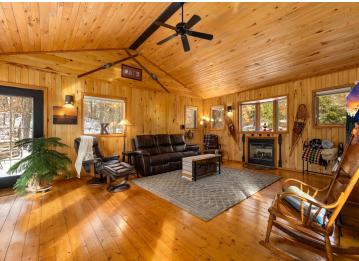

## **Description:**

Incredible chance to own 140' on the Mississippi River, located minutes from downtown Brainerd and the Paul Bunyan Trail. This newly renovated all one level living home has an attached, heated 2 car garage, 3 bedrooms, 2 bathrooms and a 30x40 detached garage with a heated home office. Inside are new, granite kitchen countertops, updated bathroom and the primary bedroom has new carpet with a walk in closet and bathroom. Dining room features a patio door leading to a new deck, new, outdoor granite kitchen grille ,new Hot Tub and sun awning as you enjoy your views of the Mississippi River. Fully landscaped yard, entertaining space outdoors as you enjoy life on the river. Grab your kayaks, canoes, fishing poles, your family and head to your new home on the river.