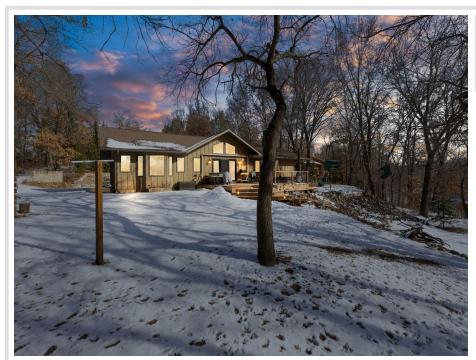

## **Description:**

Incredible chance to own 140' on the Mississippi River, located minutes from downtown Brainerd and the Paul Bunyan Trail. This newly renovated all one level living home has an attached, heated 2 car garage, 3 bedrooms, 2 bathrooms and a 30x40 detached garage with a heated home office. Inside are new, granite kitchen countertops, updated bathroom and the primary bedroom has new carpet with a walk in closet and bathroom. Dining room features a patio door leading to a new deck, new, outdoor granite kitchen grille ,new Hot Tub and sun awning as you enjoy your views of the Mississippi River. Fully landscaped yard, entertaining space outdoors as you enjoy life on the river. Grab your kayaks, canoes, fishing poles, your family and head to your new home on the river.