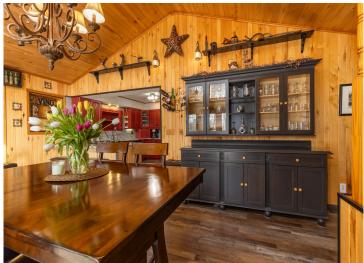

## **Description:**

Incredible chance to own 140' on the Mississippi River, located minutes from downtown Brainerd and the Paul Bunyan Trail. This newly renovated all one level living home has an attached, heated 2 car garage, 3 bedrooms, 2 bathrooms and a 30x40 detached garage with a heated home office. Inside are new, granite kitchen countertops, updated bathroom and the primary bedroom has new carpet with a walk in closet and bathroom. Dining room features a patio door leading to a new deck, new, outdoor granite kitchen grille ,new Hot Tub and sun awning as you enjoy your views of the Mississippi River. Fully landscaped yard, entertaining space outdoors as you enjoy life on the river. Grab your kayaks, canoes, fishing poles, your family and head to your new home on the river.