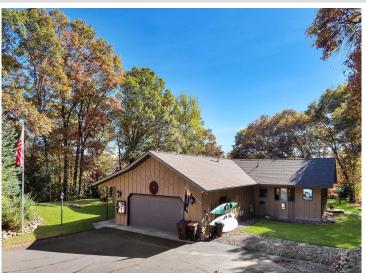

## **Description:**

Incredible chance to own 140' on the Mississippi River, located minutes from downtown Brainerd and the Paul Bunyan Trail. This newly renovated all one level living home has an attached, heated 2 car garage, 3 bedrooms, 2 bathrooms and a 30x40 detached garage with a heated home office. Inside are new, granite kitchen countertops, updated bathroom and the primary bedroom has new carpet with a walk in closet and bathroom. Dining room features a patio door leading to a new deck, new, outdoor granite kitchen grille ,new Hot Tub and sun awning as you enjoy your views of the Mississippi River. Fully landscaped yard, entertaining space outdoors as you enjoy life on the river. Grab your kayaks, canoes, fishing poles, your family and head to your new home on the river.

## **Additional Details:**

Year Built 1992
Lot Acres 1.04
Lot Dimensions 126x268

Garage Stalls 4
School District 181
Taxes \$3,729
Taxes with Assessments \$3,754
Tax Year 2025