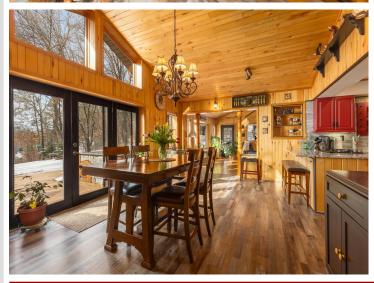

## **Description:**

Incredible chance to own 140' on the Mississippi River, located minutes from downtown Brainerd and the Paul Bunyan Trail. This newly renovated all one level living home has an attached, heated 2 car garage, 3 bedrooms, 2 bathrooms and a 30x40 detached garage with a heated home office. Inside are new, granite kitchen countertops, updated bathroom and the primary bedroom has new carpet with a walk in closet and bathroom. Dining room features a patio door leading to a new deck, new, outdoor granite kitchen grille ,new Hot Tub and sun awning as you enjoy your views of the Mississippi River. Fully landscaped yard, entertaining space outdoors as you enjoy life on the river. Grab your kayaks, canoes, fishing poles, your family and head to your new home on the river.