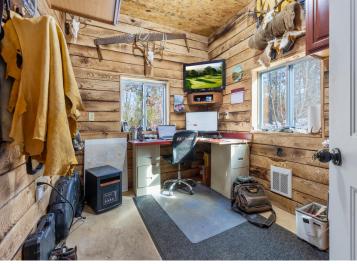

## **Description:**

Incredible chance to own 140' on the Mississippi River, located minutes from downtown Brainerd and the Paul Bunyan Trail. This newly renovated all one level living home has an attached, heated 2 car garage, 3 bedrooms, 2 bathrooms and a 30x40 detached garage with a heated home office. Inside are new, granite kitchen countertops, updated bathroom and the primary bedroom has new carpet with a walk in closet and bathroom. Dining room features a patio door leading to a new deck, new, outdoor granite kitchen grille ,new Hot Tub and sun awning as you enjoy your views of the Mississippi River. Fully landscaped yard, entertaining space outdoors as you enjoy life on the river. Grab your kayaks, canoes, fishing poles, your family and head to your new home on the river.