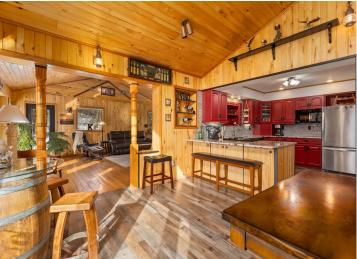

## **Description:**

Incredible chance to own 140' on the Mississippi River, located minutes from downtown Brainerd and the Paul Bunyan Trail. This newly renovated all one level living home has an attached, heated 2 car garage, 3 bedrooms, 2 bathrooms and a 30x40 detached garage with a heated home office. Inside are new, granite kitchen countertops, updated bathroom and the primary bedroom has new carpet with a walk in closet and bathroom. Dining room features a patio door leading to a new deck, new, outdoor granite kitchen grille ,new Hot Tub and sun awning as you enjoy your views of the Mississippi River. Fully landscaped yard, entertaining space outdoors as you enjoy life on the river. Grab your kayaks, canoes, fishing poles, your family and head to your new home on the river.