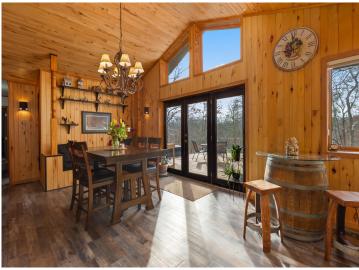

## **Description:**

Incredible chance to own 140' on the Mississippi River, located minutes from downtown Brainerd and the Paul Bunyan Trail. This newly renovated all one level living home has an attached, heated 2 car garage, 3 bedrooms, 2 bathrooms and a 30x40 detached garage with a heated home office. Inside are new, granite kitchen countertops, updated bathroom and the primary bedroom has new carpet with a walk in closet and bathroom. Dining room features a patio door leading to a new deck, new, outdoor granite kitchen grille ,new Hot Tub and sun awning as you enjoy your views of the Mississippi River. Fully landscaped yard, entertaining space outdoors as you enjoy life on the river. Grab your kayaks, canoes, fishing poles, your family and head to your new home on the river.