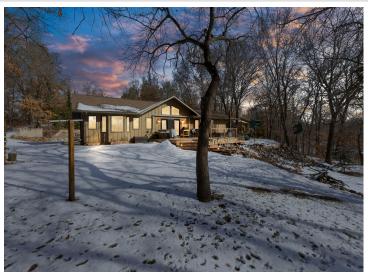

## **Description:**

Incredible chance to own 140' on the Mississippi River, located minutes from downtown Brainerd and the Paul Bunyan Trail. This newly renovated all one level living home has an attached, heated 2 car garage, 3 bedrooms, 2 bathrooms and a 30x40 detached garage with a heated home office. Inside are new, granite kitchen countertops, updated bathroom and the primary bedroom has new carpet with a walk in closet and bathroom. Dining room features a patio door leading to a new deck, new, outdoor granite kitchen grille ,new Hot Tub and sun awning as you enjoy your views of the Mississippi River. Fully landscaped yard, entertaining space outdoors as you enjoy life on the river. Grab your kayaks, canoes, fishing poles, your family and head to your new home on the river.