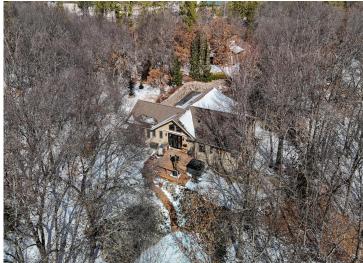

## **Description:**

Incredible chance to own 140' on the Mississippi River, located minutes from downtown Brainerd and the Paul Bunyan Trail. This newly renovated all one level living home has an attached, heated 2 car garage, 3 bedrooms, 2 bathrooms and a 30x40 detached garage with a heated home office. Inside are new, granite kitchen countertops, updated bathroom and the primary bedroom has new carpet with a walk in closet and bathroom. Dining room features a patio door leading to a new deck, new, outdoor granite kitchen grille ,new Hot Tub and sun awning as you enjoy your views of the Mississippi River. Fully landscaped yard, entertaining space outdoors as you enjoy life on the river. Grab your kayaks, canoes, fishing poles, your family and head to your new home on the river.

## **Additional Details:**

Year Built 1992
Lot Acres 1.04
Lot Dimensions 126x268

Garage Stalls 4
School District 181
Taxes \$3,729
Taxes with Assessments \$3,754
Tax Year 2025