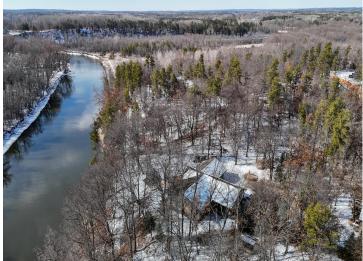

MLS 6686027 Lake Home

\$515,000

2,160 sq ft 3 bedrooms 2 baths

12752 Eagle Ridge Drive Baxter MN 56425

Waterfront: Mississippi River

Status: Pending

## **Description:**

Incredible chance to own 140' on the Mississippi River, located minutes from downtown Brainerd and the Paul Bunyan Trail. This newly renovated all one level living home has an attached, heated 2 car garage, 3 bedrooms, 2 bathrooms and a 30x40 detached garage with a heated home office. Inside are new, granite kitchen countertops, updated bathroom and the primary bedroom has new carpet with a walk in closet and bathroom. Dining room features a patio door leading to a new deck, new, outdoor granite kitchen grille ,new Hot Tub and sun awning as you enjoy your views of the Mississippi River. Fully landscaped yard, entertaining space outdoors as you enjoy life on the river. Grab your kayaks, canoes, fishing poles, your family and head to your new home on the river.