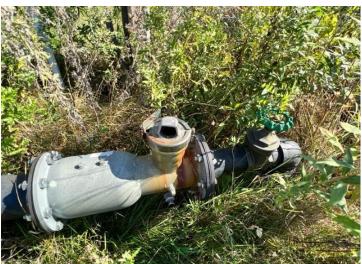

## **Description:**

Come check out just over 165 acres of mixed use land just a half mile North of Bluffton in Otter Tail County. Of the 165, there is 110 acres of tillable, irrigated farm land with a moveable center pivot and four separate connections. The 220 foot well was dug in 2009 and pumps over 330 gallons per minute. This farm land offers a great opportunity! There is also a large amount of hunting ground as well, and trophy whitetails are abound in this area. With plenty of food and water available, there will be no shortage of deer.