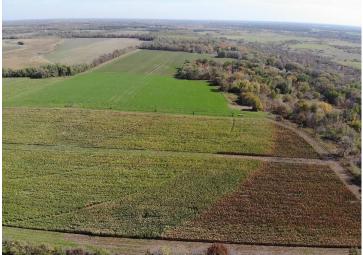

## **Description:**

Come check out just over 165 acres of mixed use land just a half mile North of Bluffton in Otter Tail County. Of the 165, there is 110 acres of tillable, irrigated farm land with a moveable center pivot and four separate connections. The 220 foot well was dug in 2009 and pumps over 330 gallons per minute. This farm land offers a great opportunity! There is also a large amount of hunting ground as well, and trophy whitetails are abound in this area. With plenty of food and water available, there will be no shortage of deer.