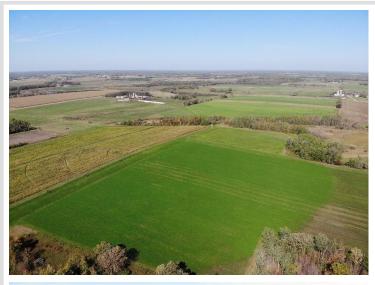

## **Description:**

Come check out just over 165 acres of mixed use land just a half mile North of Bluffton in Otter Tail County. Of the 165, there is 110 acres of tillable, irrigated farm land with a moveable center pivot and four separate connections. The 220 foot well was dug in 2009 and pumps over 330 gallons per minute. This farm land offers a great opportunity! There is also a large amount of hunting ground as well, and trophy whitetails are abound in this area. With plenty of food and water available, there will be no shortage of deer.