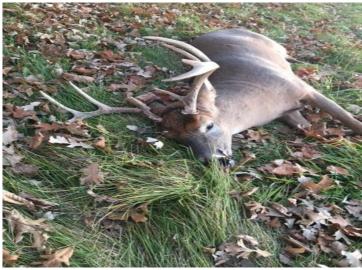

## **Description:**

Come check out just over 165 acres of mixed use land just a half mile North of Bluffton in Otter Tail County. Of the 165, there is 110 acres of tillable, irrigated farm land with a moveable center pivot and four separate connections. The 220 foot well was dug in 2009 and pumps over 330 gallons per minute. This farm land offers a great opportunity! There is also a large amount of hunting ground as well, and trophy whitetails are abound in this area. With plenty of food and water available, there will be no shortage of deer.