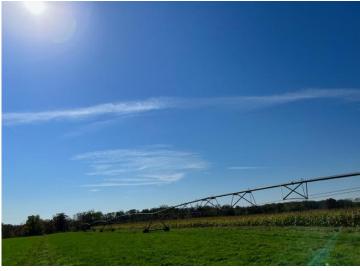

## **Description:**

Come check out just over 165 acres of mixed use land just a half mile North of Bluffton in Otter Tail County. Of the 165, there is 110 acres of tillable, irrigated farm land with a moveable center pivot and four separate connections. The 220 foot well was dug in 2009 and pumps over 330 gallons per minute. This farm land offers a great opportunity! There is also a large amount of hunting ground as well, and trophy whitetails are abound in this area. With plenty of food and water available, there will be no shortage of deer.