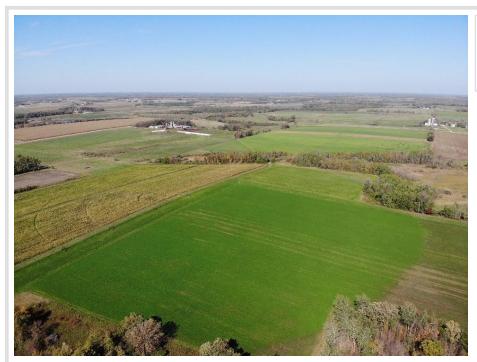

## **Description:**

Come check out just over 165 acres of mixed use land just a half mile North of Bluffton in Otter Tail County. Of the 165, there is 110 acres of tillable, irrigated farm land with a moveable center pivot and four separate connections. The 220 foot well was dug in 2009 and pumps over 330 gallons per minute. This farm land offers a great opportunity! There is also a large amount of hunting ground as well, and trophy whitetails are abound in this area. With plenty of food and water available, there will be no shortage of deer.