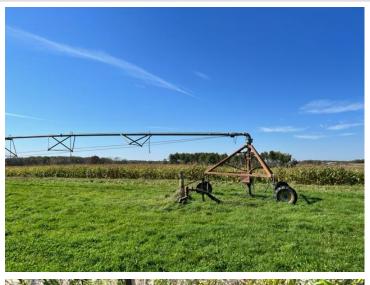

## **Description:**

Come check out just over 165 acres of mixed use land just a half mile North of Bluffton in Otter Tail County. Of the 165, there is 110 acres of tillable, irrigated farm land with a moveable center pivot and four separate connections. The 220 foot well was dug in 2009 and pumps over 330 gallons per minute. This farm land offers a great opportunity! There is also a large amount of hunting ground as well, and trophy whitetails are abound in this area. With plenty of food and water available, there will be no shortage of deer.