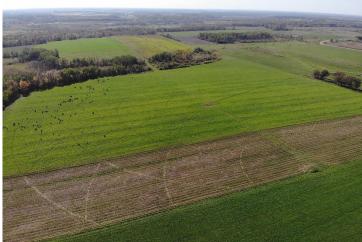

## **Description:**

Come check out just over 165 acres of mixed use land just a half mile North of Bluffton in Otter Tail County. Of the 165, there is 110 acres of tillable, irrigated farm land with a moveable center pivot and four separate connections. The 220 foot well was dug in 2009 and pumps over 330 gallons per minute. This farm land offers a great opportunity! There is also a large amount of hunting ground as well, and trophy whitetails are abound in this area. With plenty of food and water available, there will be no shortage of deer.