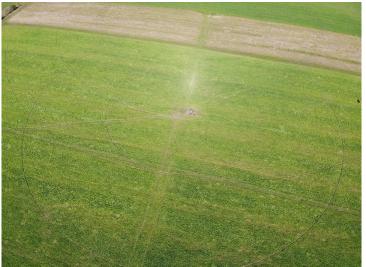

## **Description:**

Come check out just over 165 acres of mixed use land just a half mile North of Bluffton in Otter Tail County. Of the 165, there is 110 acres of tillable, irrigated farm land with a moveable center pivot and four separate connections. The 220 foot well was dug in 2009 and pumps over 330 gallons per minute. This farm land offers a great opportunity! There is also a large amount of hunting ground as well, and trophy whitetails are abound in this area. With plenty of food and water available, there will be no shortage of deer.