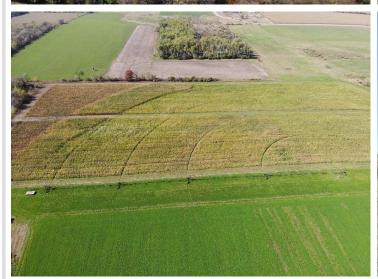

## **Description:**

Come check out just over 165 acres of mixed use land just a half mile North of Bluffton in Otter Tail County. Of the 165, there is 110 acres of tillable, irrigated farm land with a moveable center pivot and four separate connections. The 220 foot well was dug in 2009 and pumps over 330 gallons per minute. This farm land offers a great opportunity! There is also a large amount of hunting ground as well, and trophy whitetails are abound in this area. With plenty of food and water available, there will be no shortage of deer.