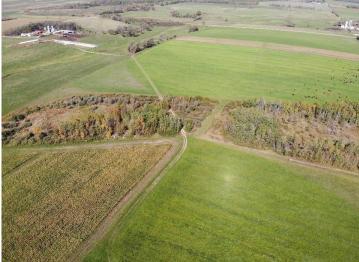

## **Description:**

Come check out just over 165 acres of mixed use land just a half mile North of Bluffton in Otter Tail County. Of the 165, there is 110 acres of tillable, irrigated farm land with a moveable center pivot and four separate connections. The 220 foot well was dug in 2009 and pumps over 330 gallons per minute. This farm land offers a great opportunity! There is also a large amount of hunting ground as well, and trophy whitetails are abound in this area. With plenty of food and water available, there will be no shortage of deer.