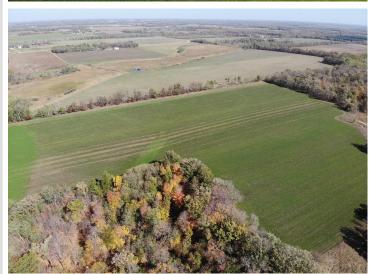

## **Description:**

Come check out just over 165 acres of mixed use land just a half mile North of Bluffton in Otter Tail County. Of the 165, there is 110 acres of tillable, irrigated farm land with a moveable center pivot and four separate connections. The 220 foot well was dug in 2009 and pumps over 330 gallons per minute. This farm land offers a great opportunity! There is also a large amount of hunting ground as well, and trophy whitetails are abound in this area. With plenty of food and water available, there will be no shortage of deer.