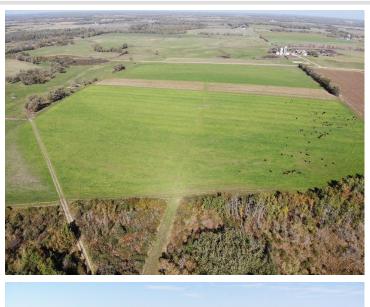

## **Description:**

Come check out just over 165 acres of mixed use land just a half mile North of Bluffton in Otter Tail County. Of the 165, there is 110 acres of tillable, irrigated farm land with a moveable center pivot and four separate connections. The 220 foot well was dug in 2009 and pumps over 330 gallons per minute. This farm land offers a great opportunity! There is also a large amount of hunting ground as well, and trophy whitetails are abound in this area. With plenty of food and water available, there will be no shortage of deer.