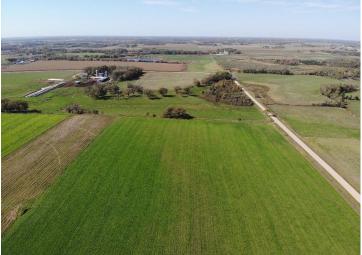

## **Description:**

Come check out just over 165 acres of mixed use land just a half mile North of Bluffton in Otter Tail County. Of the 165, there is 110 acres of tillable, irrigated farm land with a moveable center pivot and four separate connections. The 220 foot well was dug in 2009 and pumps over 330 gallons per minute. This farm land offers a great opportunity! There is also a large amount of hunting ground as well, and trophy whitetails are abound in this area. With plenty of food and water available, there will be no shortage of deer.