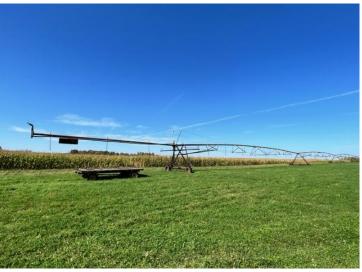

## **Description:**

Come check out just over 165 acres of mixed use land just a half mile North of Bluffton in Otter Tail County. Of the 165, there is 110 acres of tillable, irrigated farm land with a moveable center pivot and four separate connections. The 220 foot well was dug in 2009 and pumps over 330 gallons per minute. This farm land offers a great opportunity! There is also a large amount of hunting ground as well, and trophy whitetails are abound in this area. With plenty of food and water available, there will be no shortage of deer.