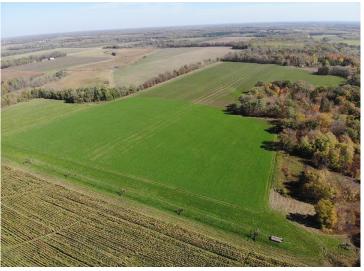

## **Description:**

Come check out just over 165 acres of mixed use land just a half mile North of Bluffton in Otter Tail County. Of the 165, there is 110 acres of tillable, irrigated farm land with a moveable center pivot and four separate connections. The 220 foot well was dug in 2009 and pumps over 330 gallons per minute. This farm land offers a great opportunity! There is also a large amount of hunting ground as well, and trophy whitetails are abound in this area. With plenty of food and water available, there will be no shortage of deer.