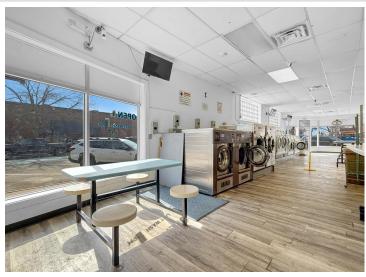

## **Description:**

Discover a fantastic investment opportunity in the heart of downtown with this mixed-use building featuring a long-running laundromat on the ground floor and three fully leased residential apartments on the second floor. This well-maintained property offers the perfect combination of commercial and residential space, providing reliable income potential for investors. The laundromat is a turnkey operation with a modern setup, including auto-unlocking doors and lights on a timer for ease of operation. A comprehensive camera system provides security and peace of mind. With a central location and consistent foot traffic, the laundromat has built a loyal customer base and is ready for continued success. Main level available for rent at \$10.00 a sq ft. The seller will build to suit.