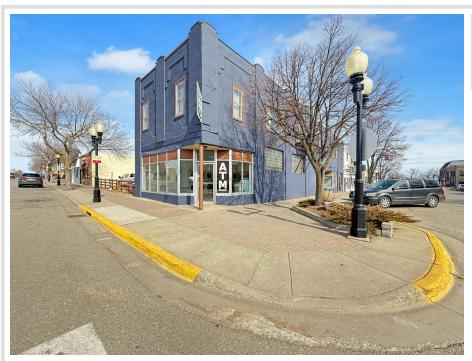

MLS 6686070 Commercial

\$409,000

219 4th Street Bemidji MN 56601

Status: Active

## **Description:**

Discover a fantastic investment opportunity in the heart of downtown with this mixed-use building featuring a long-running laundromat on the ground floor and three fully leased residential apartments on the second floor. This well-maintained property offers the perfect combination of commercial and residential space, providing reliable income potential for investors. The laundromat is a turnkey operation with a modern setup, including auto-unlocking doors and lights on a timer for ease of operation. A comprehensive camera system provides security and peace of mind. With a central location and consistent foot traffic, the laundromat has built a loyal customer base and is ready for continued success. Main level available for rent at \$10.00 a sq ft. The seller will build to suit.

## **Driving Directions:**

On the corner of Minnesota Ave and 4th St in downtown Bemidji, a blue two-story building.

Listed By: **Grimes Realty** 

Affinity Real Estate Inc. participates in the Regional Multiple Listing Service of Minnesota, Inc Broker Reciprocity (sm) program, allowing us to display other broker's listings on our website. All properties are subject to prior sale, change or withdrawal.