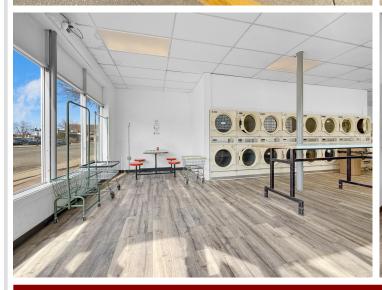

## **Description:**

Discover a fantastic investment opportunity in the heart of downtown with this mixed-use building featuring a long-running laundromat on the ground floor and three fully leased residential apartments on the second floor. This well-maintained property offers the perfect combination of commercial and residential space, providing reliable income potential for investors. The laundromat is a turnkey operation with a modern setup, including auto-unlocking doors and lights on a timer for ease of operation. A comprehensive camera system provides security and peace of mind. With a central location and consistent foot traffic, the laundromat has built a loyal customer base and is ready for continued success. Main level available for rent at \$10.00 a sq ft. The seller will build to suit.