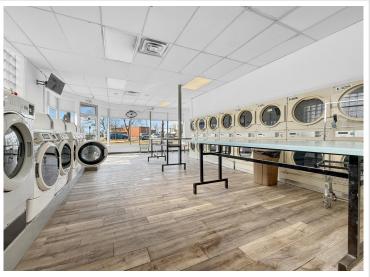

## **Description:**

Discover a fantastic investment opportunity in the heart of downtown with this mixed-use building featuring a long-running laundromat on the ground floor and three fully leased residential apartments on the second floor. This well-maintained property offers the perfect combination of commercial and residential space, providing reliable income potential for investors. The laundromat is a turnkey operation with a modern setup, including auto-unlocking doors and lights on a timer for ease of operation. A comprehensive camera system provides security and peace of mind. With a central location and consistent foot traffic, the laundromat has built a loyal customer base and is ready for continued success. Main level available for rent at \$10.00 a sq ft. The seller will build to suit.