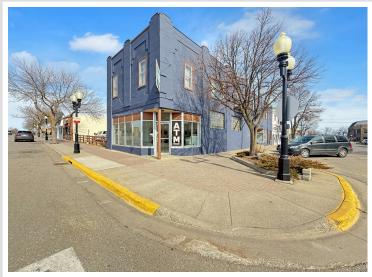

MLS 6686070 Commercial

\$409,000

219 4th Street Bemidji MN 56601

Status: Active

## **Description:**

Discover a fantastic investment opportunity in the heart of downtown with this mixed-use building featuring a long-running laundromat on the ground floor and three fully leased residential apartments on the second floor. This well-maintained property offers the perfect combination of commercial and residential space, providing reliable income potential for investors. The laundromat is a turnkey operation with a modern setup, including auto-unlocking doors and lights on a timer for ease of operation. A comprehensive camera system provides security and peace of mind. With a central location and consistent foot traffic, the laundromat has built a loyal customer base and is ready for continued success. Main level available for rent at \$10.00 a sq ft. The seller will build to suit.

## **Driving Directions:**

On the corner of Minnesota Ave and 4th St in downtown Bemidji, a blue two-story building.

Listed By: **Grimes Realty** 

Affinity Real Estate Inc. participates in the Regional Multiple Listing Service of Minnesota, Inc Broker Reciprocity (sm) program, allowing us to display other broker's listings on our website. All properties are subject to prior sale, change or withdrawal.