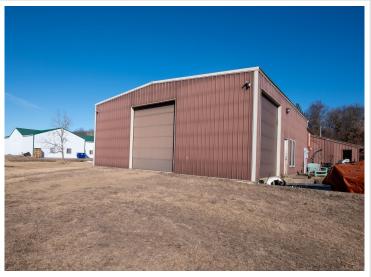

## **Description:**

Great location in Staples Industrial Park to start or relocate your business. This property features a large warehouse area, loading area and future office space. Situated on a 1+acre lot.

## **Additional Features:**

Fuel: Natural Gas Garage: 4 Heat: Forced Air Sewer: City Sewer/Connected Water: City Water/Connected