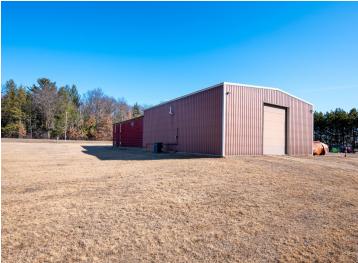

## **Description:**

Great location in Staples Industrial Park to start or relocate your business. This property features a large warehouse area, loading area and future office space. Situated on a 1+acre lot.

## **Additional Features:**

Fuel: Natural Gas Garage: 4 Heat: Forced Air Sewer: City Sewer/Connected Water: City Water/Connected