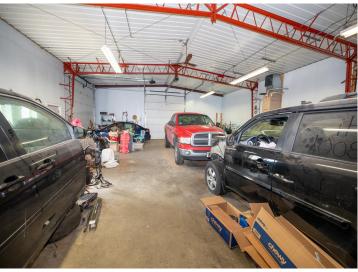

## **Description:**

Great location in Staples Industrial Park to start or relocate your business. This property features a large warehouse area, loading area and future office space. Situated on a 1+acre lot.

## **Additional Features:**

Fuel: Natural Gas Garage: 4 Heat: Forced Air Sewer: City Sewer/Connected Water: City Water/Connected