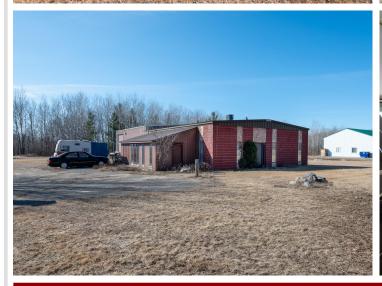

## **Description:**

Great location in Staples Industrial Park to start or relocate your business. This property features a large warehouse area, loading area and future office space. Situated on a 1+acre lot.

## **Additional Details:**

Year Built 1979

Lot Acres 1.1

Lot Dimensions 242x193

Garage Stalls 4

School District 2155

Taxos \$2 338

Taxes \$2,338
Taxes with Assessments \$2,398
Tax Year 2024