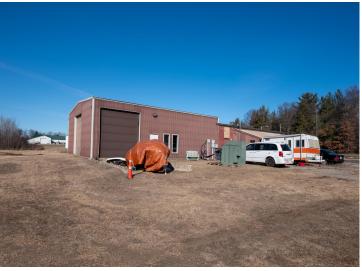

## **Description:**

Great location in Staples Industrial Park to start or relocate your business. This property features a large warehouse area, loading area and future office space. Situated on a 1+acre lot.

## **Additional Details:**

Year Built 1979

Lot Acres 1.1

Lot Dimensions 242x193

Garage Stalls 4

School District 2155

Taxos \$2 338

Taxes \$2,338
Taxes with Assessments \$2,398
Tax Year 2024

## **Additional Features:**

Fuel: Natural Gas Garage: 4 Heat: Forced Air Sewer: City Sewer/Connected Water: City Water/Connected