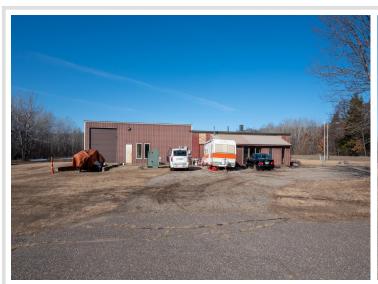

## **Description:**

Great location in Staples Industrial Park to start or relocate your business. This property features a large warehouse area, loading area and future office space. Situated on a 1+acre lot.

## **Additional Details:**

Year Built 1979

Lot Acres 1.1

Lot Dimensions 242x193

Garage Stalls 4

School District 2155

Taxos \$2 338

Taxes \$2,338
Taxes with Assessments \$2,398
Tax Year 2024

## **Additional Features:**

Fuel: Natural Gas Garage: 4 Heat: Forced Air Sewer: City Sewer/Connected Water: City Water/Connected