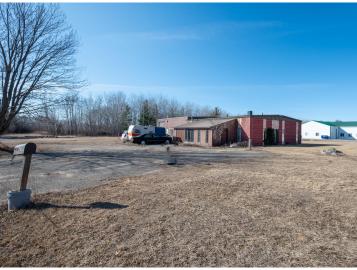

## **Description:**

Great location in Staples Industrial Park to start or relocate your business. This property features a large warehouse area, loading area and future office space. Situated on a 1+acre lot.

## **Additional Details:**

Year Built 1979

Lot Acres 1.1

Lot Dimensions 242x193

Garage Stalls 4

School District 2155

Taxos \$2 338

Taxes \$2,338
Taxes with Assessments \$2,398
Tax Year 2024

## **Additional Features:**

Fuel: Natural Gas Garage: 4 Heat: Forced Air Sewer: City Sewer/Connected Water: City Water/Connected