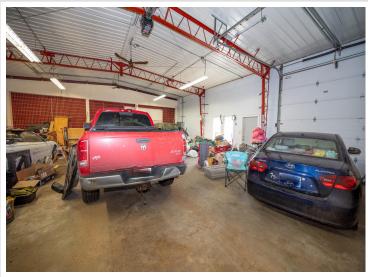

## **Description:**

Great location in Staples Industrial Park to start or relocate your business. This property features a large warehouse area, loading area and future office space. Situated on a 1+acre lot.

## **Additional Features:**

Fuel: Natural Gas Garage: 4 Heat: Forced Air Sewer: City Sewer/Connected Water: City Water/Connected