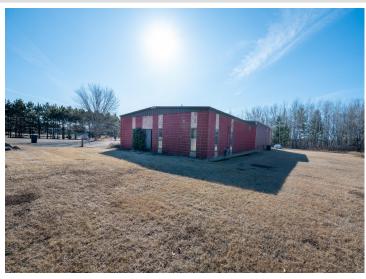

## **Description:**

Great location in Staples Industrial Park to start or relocate your business. This property features a large warehouse area, loading area and future office space. Situated on a 1+acre lot.

## **Additional Details:**

Year Built 1979

Lot Acres 1.1

Lot Dimensions 242x193

Garage Stalls 4

School District 2155

Taxos \$2 338

Taxes \$2,338
Taxes with Assessments \$2,398
Tax Year 2024