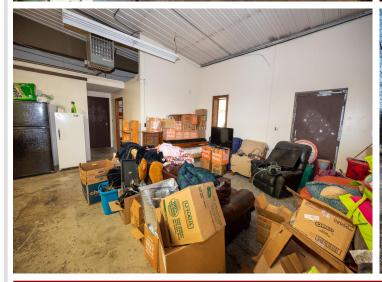

## **Description:**

Great location in Staples Industrial Park to start or relocate your business. This property features a large warehouse area, loading area and future office space. Situated on a 1+acre lot.