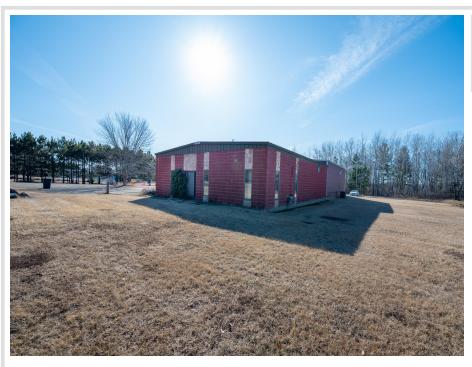

## **Description:**

Great location in Staples Industrial Park to start or relocate your business. This property features a large warehouse area, loading area and future office space. Situated on a 1+acre lot.

## **Additional Details:**

Year Built 1979

Lot Acres 1.1

Lot Dimensions 242x193

Garage Stalls 4

School District 2155

Taxos \$2 338

Taxes \$2,338
Taxes with Assessments \$2,398
Tax Year 2024