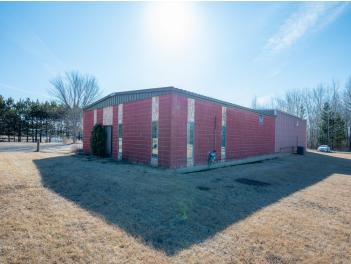

## **Description:**

Great location in Staples Industrial Park to start or relocate your business. This property features a large warehouse area, loading area and future office space. Situated on a 1+acre lot.

## **Additional Details:**

Year Built 1979

Lot Acres 1.1

Lot Dimensions 242x193

Garage Stalls 4

School District 2155

Taxos \$2 338

Taxes \$2,338
Taxes with Assessments \$2,398
Tax Year 2024