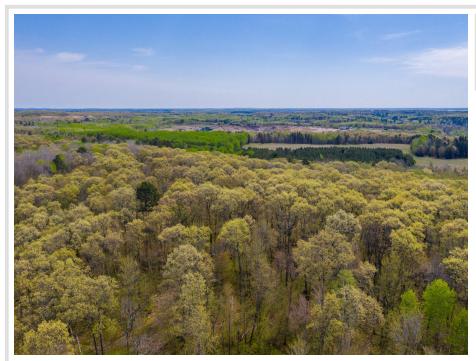

## **Description:**

Pequot Lakes 10.04 wooded acres on a blacktop road just minutes from downtown Pequot Lakes, the Whitefish chain of lakes, golf courses, fine dining and the Brainerd Lakes area! Parcel is fairly level with thick woods of birch, maple, oak, ash and a few big pines. Several great building sites with room for outbuildings, lots of privacy, survey done in 2021 and lot corners are flagged. Excellent opportunity acquire 10 acres of ground for your private homesite in the middle of the lakes area. Electric, cable tv, phone and highspeed internet available on Akerson Road. Site has had site evaluation for septic drainfield, see supplements. Seller is licensed Real Estate Broker.