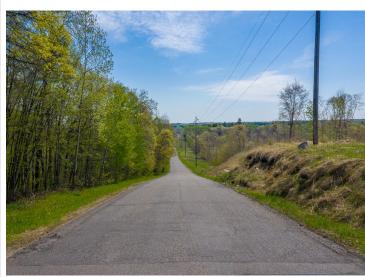

## **Description:**

Pequot Lakes 10.04 wooded acres on a blacktop road just minutes from downtown Pequot Lakes, the Whitefish chain of lakes, golf courses, fine dining and the Brainerd Lakes area! Parcel is fairly level with thick woods of birch, maple, oak, ash and a few big pines. Several great building sites with room for outbuildings, lots of privacy, survey done in 2021 and lot corners are flagged. Excellent opportunity acquire 10 acres of ground for your private homesite in the middle of the lakes area. Electric, cable tv, phone and highspeed internet available on Akerson Road. Site has had site evaluation for septic drainfield, see supplements. Seller is licensed Real Estate Broker.

## **Driving Directions:**

From Nisswa, North on Hwy 371 past Pequot Lakes exit (Co Rd 11) ot right at next exit, CR 112. First Right on Akerson Rd, at Akerson/Evenson stay straight down the hill to first driveway on the left.