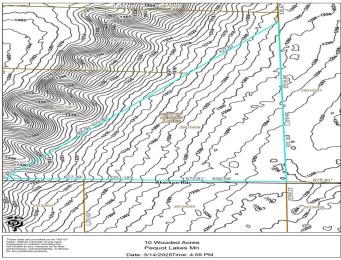

## **Additional Details:**

10.04 Lot Acres

Lot Dimensions 935x1242x835

School District 186 Taxes \$250 Taxes with Assessments \$250 Tax Year 2024