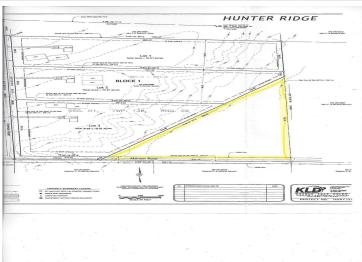

## **Additional Details:**

10.04 Lot Acres

Lot Dimensions 935x1242x835

School District 186 Taxes \$250 Taxes with Assessments \$250 Tax Year 2024