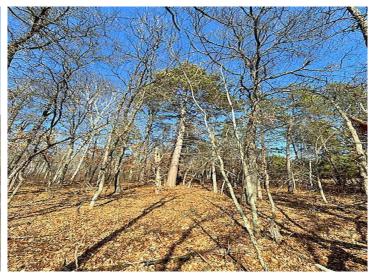

## **Description:**

Pequot Lakes 10.04 wooded acres on a blacktop road just minutes from downtown Pequot Lakes, the Whitefish chain of lakes, golf courses, fine dining and the Brainerd Lakes area! Parcel is fairly level with thick woods of birch, maple, oak, ash and a few big pines. Several great building sites with room for outbuildings, lots of privacy, survey done in 2021 and lot corners are flagged. Excellent opportunity acquire 10 acres of ground for your private homesite in the middle of the lakes area. Electric, cable tv, phone and highspeed internet available on Akerson Road. Site has had site evaluation for septic drainfield, see supplements. Seller is licensed Real Estate Broker.