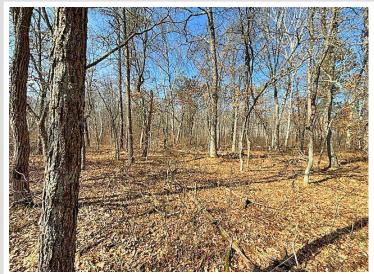

## **Description:**

Pequot Lakes 10.04 wooded acres on a blacktop road just minutes from downtown Pequot Lakes, the Whitefish chain of lakes, golf courses, fine dining and the Brainerd Lakes area! Parcel is fairly level with thick woods of birch, maple, oak, ash and a few big pines. Several great building sites with room for outbuildings, lots of privacy, survey done in 2021 and lot corners are flagged. Excellent opportunity acquire 10 acres of ground for your private homesite in the middle of the lakes area. Electric, cable tv, phone and highspeed internet available on Akerson Road. Site has had site evaluation for septic drainfield, see supplements. Seller is licensed Real Estate Broker.