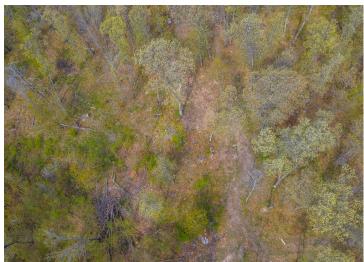

## **Description:**

Pequot Lakes 10.04 wooded acres on a blacktop road just minutes from downtown Pequot Lakes, the Whitefish chain of lakes, golf courses, fine dining and the Brainerd Lakes area! Parcel is fairly level with thick woods of birch, maple, oak, ash and a few big pines. Several great building sites with room for outbuildings, lots of privacy, survey done in 2021 and lot corners are flagged. Excellent opportunity acquire 10 acres of ground for your private homesite in the middle of the lakes area. Electric, cable tv, phone and highspeed internet available on Akerson Road. Site has had site evaluation for septic drainfield, see supplements. Seller is licensed Real Estate Broker.