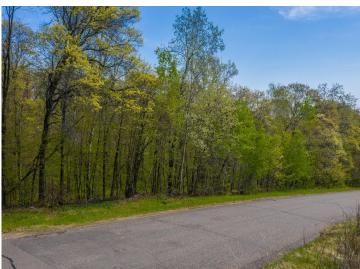

## **Description:**

Pequot Lakes 10.04 wooded acres on a blacktop road just minutes from downtown Pequot Lakes, the Whitefish chain of lakes, golf courses, fine dining and the Brainerd Lakes area! Parcel is fairly level with thick woods of birch, maple, oak, ash and a few big pines. Several great building sites with room for outbuildings, lots of privacy, survey done in 2021 and lot corners are flagged. Excellent opportunity acquire 10 acres of ground for your private homesite in the middle of the lakes area. Electric, cable tv, phone and highspeed internet available on Akerson Road. Site has had site evaluation for septic drainfield, see supplements. Seller is licensed Real Estate Broker.