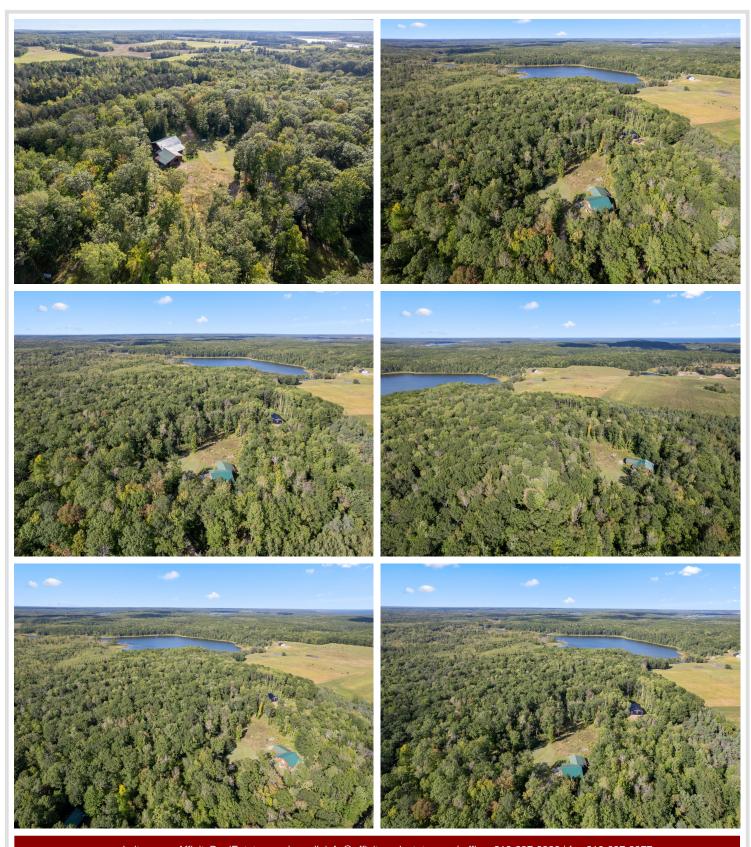

## **Description:**

Here is your opportunity to own a RUSTIC log home in the woods. Featuring 4 bedrooms, 2 bathrooms, open concept kitchen, dining, and living room. You will also love the convenience of having main floor laundry. The property extends over 14.94 acres, ensuring your privacy and providing a canvas for your outdoor dreams. There are 2 outdoor wells that are perfect for watering the garden or for future animals. Wander through your own wooded wonderland or explore the adjacent 430+ acres of tax forfeited land, perfect for hiking, hunting, or simply connecting with nature. With LOTS of sweat equity, this property will be the perfect weekend getaway, hunting lodge, or possibly a residence. Shown by appointment only. Please be respectful and do not walk the property without an appointment. This would need to be a cash purchase or possibly a Conventional Loan.

## **Additional Details:**

Year Built 2002 Lot Acres 14.94

Lot Dimensions 490x1326x490x1324

Garage Stalls 2
School District 181
Taxes \$1,829
Taxes with Assessments \$1,854
Tax Year 2025