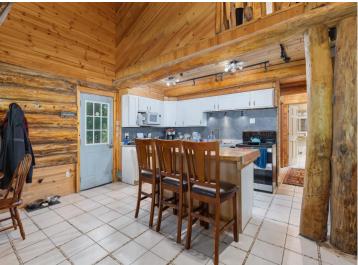

## **Description:**

Here is your opportunity to own a RUSTIC log home in the woods. Featuring 4 bedrooms, 2 bathrooms, open concept kitchen, dining, and living room. You will also love the convenience of having main floor laundry. The property extends over 14.94 acres, ensuring your privacy and providing a canvas for your outdoor dreams. There are 2 outdoor wells that are perfect for watering the garden or for future animals. Wander through your own wooded wonderland or explore the adjacent 430+ acres of tax forfeited land, perfect for hiking, hunting, or simply connecting with nature. With LOTS of sweat equity, this property will be the perfect weekend getaway, hunting lodge, or possibly a residence. Shown by appointment only. Please be respectful and do not walk the property without an appointment. This would need to be a cash purchase or possibly a Conventional Loan.