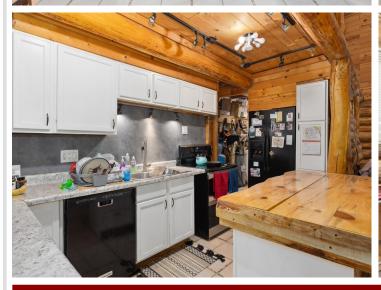

## **Description:**

Here is your opportunity to own a RUSTIC log home in the woods. Featuring 4 bedrooms, 2 bathrooms, open concept kitchen, dining, and living room. You will also love the convenience of having main floor laundry. The property extends over 14.94 acres, ensuring your privacy and providing a canvas for your outdoor dreams. There are 2 outdoor wells that are perfect for watering the garden or for future animals. Wander through your own wooded wonderland or explore the adjacent 430+ acres of tax forfeited land, perfect for hiking, hunting, or simply connecting with nature. With LOTS of sweat equity, this property will be the perfect weekend getaway, hunting lodge, or possibly a residence. Shown by appointment only. Please be respectful and do not walk the property without an appointment. This would need to be a cash purchase or possibly a Conventional Loan.