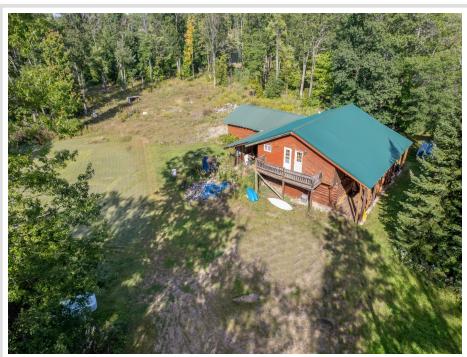

## **Description:**

Here is your opportunity to own a RUSTIC log home in the woods. Featuring 4 bedrooms, 2 bathrooms, open concept kitchen, dining, and living room. You will also love the convenience of having main floor laundry. The property extends over 14.94 acres, ensuring your privacy and providing a canvas for your outdoor dreams. There are 2 outdoor wells that are perfect for watering the garden or for future animals. Wander through your own wooded wonderland or explore the adjacent 430+ acres of tax forfeited land, perfect for hiking, hunting, or simply connecting with nature. With LOTS of sweat equity, this property will be the perfect weekend getaway, hunting lodge, or possibly a residence. Shown by appointment only. Please be respectful and do not walk the property without an appointment. This would need to be a cash purchase or possibly a Conventional Loan.

## **Additional Details:**

Year Built 2002 Lot Acres 14.94

Lot Dimensions 490x1326x490x1324

Garage Stalls 2
School District 181
Taxes \$1,829
Taxes with Assessments \$1,854
Tax Year 2025