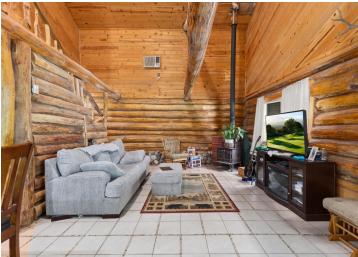

## **Description:**

Here is your opportunity to own a RUSTIC log home in the woods. Featuring 4 bedrooms, 2 bathrooms, open concept kitchen, dining, and living room. You will also love the convenience of having main floor laundry. The property extends over 14.94 acres, ensuring your privacy and providing a canvas for your outdoor dreams. There are 2 outdoor wells that are perfect for watering the garden or for future animals. Wander through your own wooded wonderland or explore the adjacent 430+ acres of tax forfeited land, perfect for hiking, hunting, or simply connecting with nature. With LOTS of sweat equity, this property will be the perfect weekend getaway, hunting lodge, or possibly a residence. Shown by appointment only. Please be respectful and do not walk the property without an appointment. This would need to be a cash purchase or possibly a Conventional Loan.