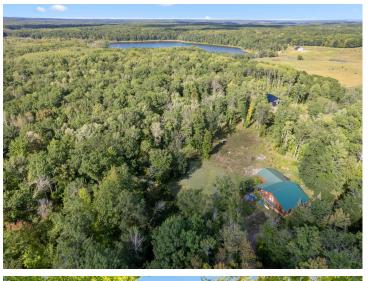

## **Description:**

Here is your opportunity to own a RUSTIC log home in the woods. Featuring 4 bedrooms, 2 bathrooms, open concept kitchen, dining, and living room. You will also love the convenience of having main floor laundry. The property extends over 14.94 acres, ensuring your privacy and providing a canvas for your outdoor dreams. There are 2 outdoor wells that are perfect for watering the garden or for future animals. Wander through your own wooded wonderland or explore the adjacent 430+ acres of tax forfeited land, perfect for hiking, hunting, or simply connecting with nature. With LOTS of sweat equity, this property will be the perfect weekend getaway, hunting lodge, or possibly a residence. Shown by appointment only. Please be respectful and do not walk the property without an appointment. This would need to be a cash purchase or possibly a Conventional Loan.

## **Additional Details:**

Year Built 2002 Lot Acres 14.94

Lot Dimensions 490x1326x490x1324

Garage Stalls 2
School District 181
Taxes \$1,829
Taxes with Assessments \$1,854
Tax Year 2025