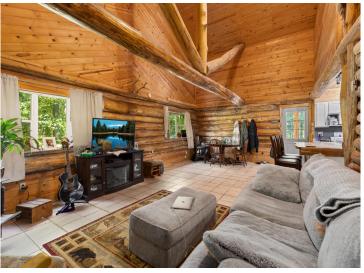

## **Description:**

Here is your opportunity to own a RUSTIC log home in the woods. Featuring 4 bedrooms, 2 bathrooms, open concept kitchen, dining, and living room. You will also love the convenience of having main floor laundry. The property extends over 14.94 acres, ensuring your privacy and providing a canvas for your outdoor dreams. There are 2 outdoor wells that are perfect for watering the garden or for future animals. Wander through your own wooded wonderland or explore the adjacent 430+ acres of tax forfeited land, perfect for hiking, hunting, or simply connecting with nature. With LOTS of sweat equity, this property will be the perfect weekend getaway, hunting lodge, or possibly a residence. Shown by appointment only. Please be respectful and do not walk the property without an appointment. This would need to be a cash purchase or possibly a Conventional Loan.