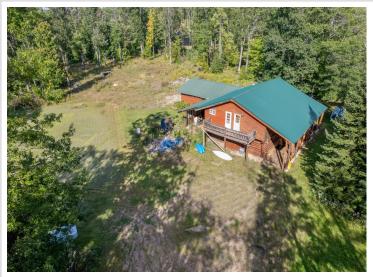

## **Description:**

Here is your opportunity to own a RUSTIC log home in the woods. Featuring 4 bedrooms, 2 bathrooms, open concept kitchen, dining, and living room. You will also love the convenience of having main floor laundry. The property extends over 14.94 acres, ensuring your privacy and providing a canvas for your outdoor dreams. There are 2 outdoor wells that are perfect for watering the garden or for future animals. Wander through your own wooded wonderland or explore the adjacent 430+ acres of tax forfeited land, perfect for hiking, hunting, or simply connecting with nature. With LOTS of sweat equity, this property will be the perfect weekend getaway, hunting lodge, or possibly a residence. Shown by appointment only. Please be respectful and do not walk the property without an appointment. This would need to be a cash purchase or possibly a Conventional Loan.

## **Additional Details:**

Year Built 2002 Lot Acres 14.94

Lot Dimensions 490x1326x490x1324

Garage Stalls 2
School District 181
Taxes \$1,829
Taxes with Assessments \$1,854
Tax Year 2025