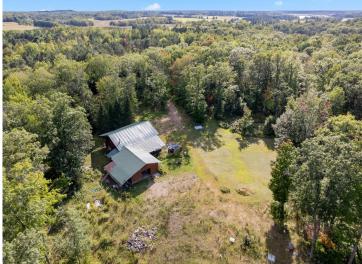

## **Description:**

Here is your opportunity to own a RUSTIC log home in the woods. Featuring 4 bedrooms, 2 bathrooms, open concept kitchen, dining, and living room. You will also love the convenience of having main floor laundry. The property extends over 14.94 acres, ensuring your privacy and providing a canvas for your outdoor dreams. There are 2 outdoor wells that are perfect for watering the garden or for future animals. Wander through your own wooded wonderland or explore the adjacent 430+ acres of tax forfeited land, perfect for hiking, hunting, or simply connecting with nature. With LOTS of sweat equity, this property will be the perfect weekend getaway, hunting lodge, or possibly a residence. Shown by appointment only. Please be respectful and do not walk the property without an appointment. This would need to be a cash purchase or possibly a Conventional Loan.

## **Additional Details:**

Year Built 2002 Lot Acres 14.94

Lot Dimensions 490x1326x490x1324

Garage Stalls 2
School District 181
Taxes \$1,829
Taxes with Assessments \$1,854
Tax Year 2025