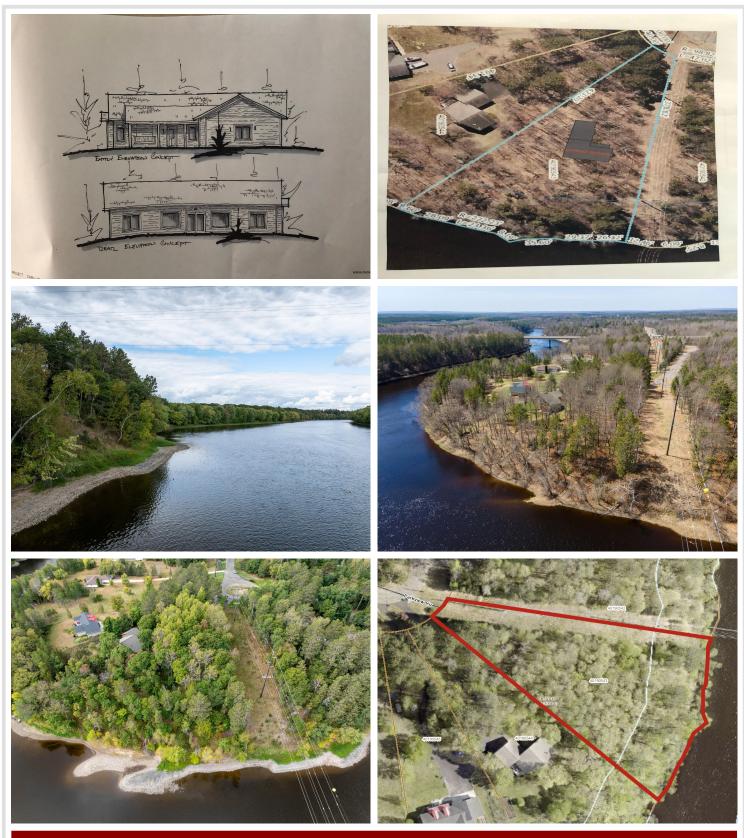

## Description:

Welcome to the Mississippi! This private lot at the end of the cul de sac sits at 1.33 acres on the glorious Mississippi River. With a gradual elevation down to the water's edge on the south side of the property, you'd find fish one cast away! Within minutes from the Crow Wing State Park bike trails. Sellers have a floor plan design available with an acceptable offer if interested. The property will have a fresh road, city water and sewer, and a fiber optic installed by no later than October 2024. Please contact the listing agent with any questions. The first 15 feet of the driveway will be installed by October. House plans available if interested.

## Additional Details:

| Lot Acres              | 1.33     |
|------------------------|----------|
| Lot Dimensions         | 35 x 425 |
| School District        | 181      |
| Taxes                  | \$710    |
| Taxes with Assessments | \$710    |
| Tax Year               | 2023     |