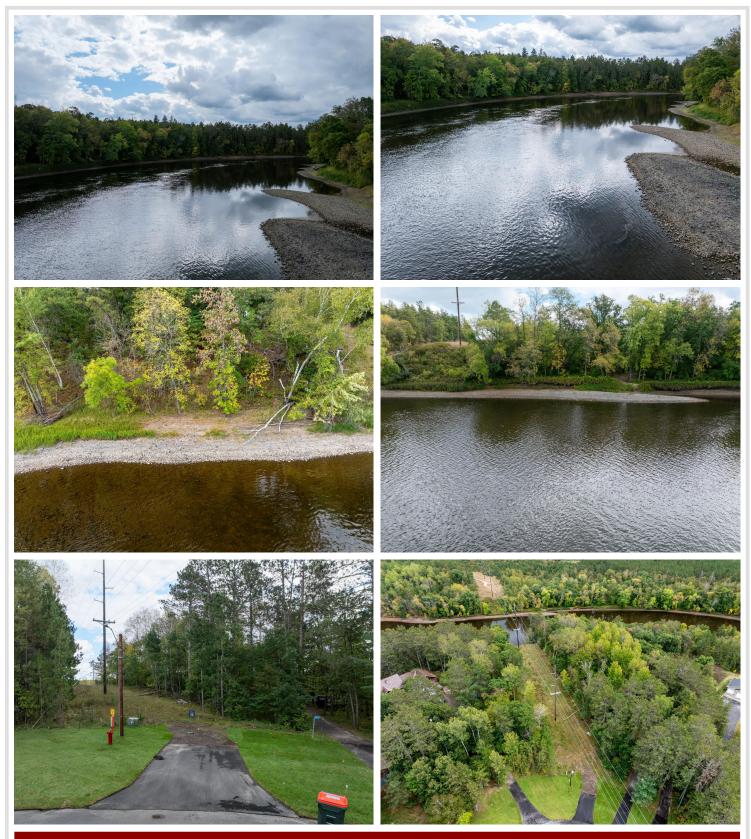

## Description:

Welcome to the Mississippi! This private lot at the end of the cul de sac sits at 1.33 acres on the glorious Mississippi River. With a gradual elevation down to the water's edge on the south side of the property, you'd find fish one cast away! Within minutes from the Crow Wing State Park bike trails. Sellers have a floor plan design available with an acceptable offer if interested. The property will have a fresh road, city water and sewer, and a fiber optic installed by no later than October 2024. Please contact the listing agent with any questions. The first 15 feet of the driveway will be installed by October. House plans available if interested.