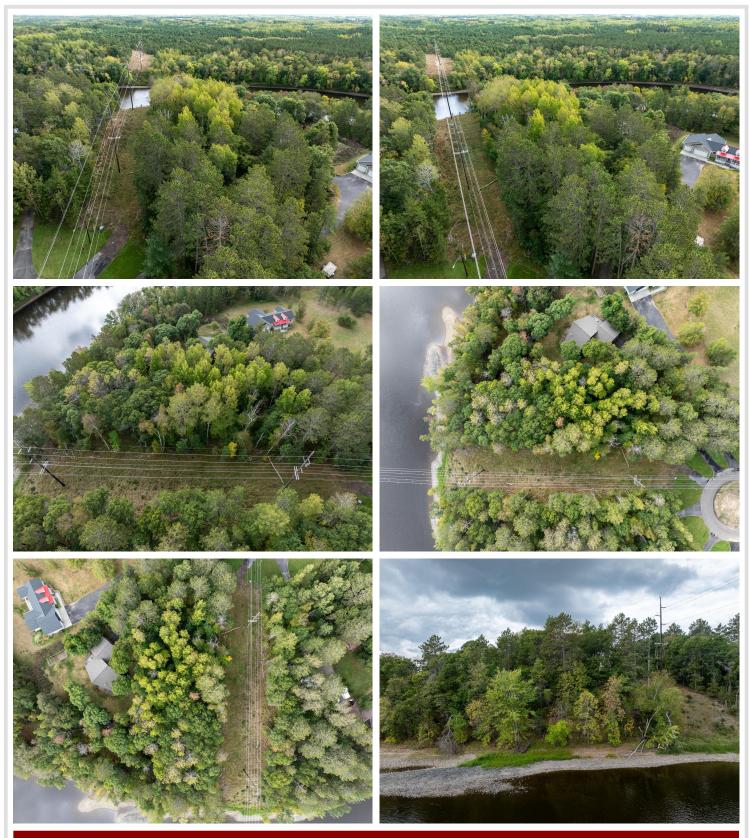

## Description:

Welcome to the Mississippi! This private lot at the end of the cul de sac sits at 1.33 acres on the glorious Mississippi River. With a gradual elevation down to the water's edge on the south side of the property, you'd find fish one cast away! Within minutes from the Crow Wing State Park bike trails. Sellers have a floor plan design available with an acceptable offer if interested. The property will have a fresh road, city water and sewer, and a fiber optic installed by no later than October 2024. Please contact the listing agent with any questions. The first 15 feet of the driveway will be installed by October. House plans available if interested.