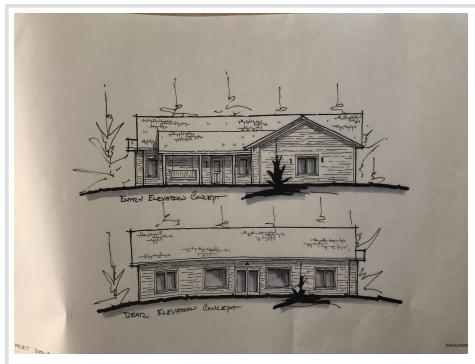

## Description:

Welcome to the Mississippi! This private lot at the end of the cul de sac sits at 1.33 acres on the glorious Mississippi River. With a gradual elevation down to the water's edge on the south side of the property, you'd find fish one cast away! Within minutes from the Crow Wing State Park bike trails. Sellers have a floor plan design available with an acceptable offer if interested. The property will have a fresh road, city water and sewer, and a fiber optic installed by no later than October 2024. Please contact the listing agent with any questions. The first 15 feet of the driveway will be installed by October. House plans available if interested.