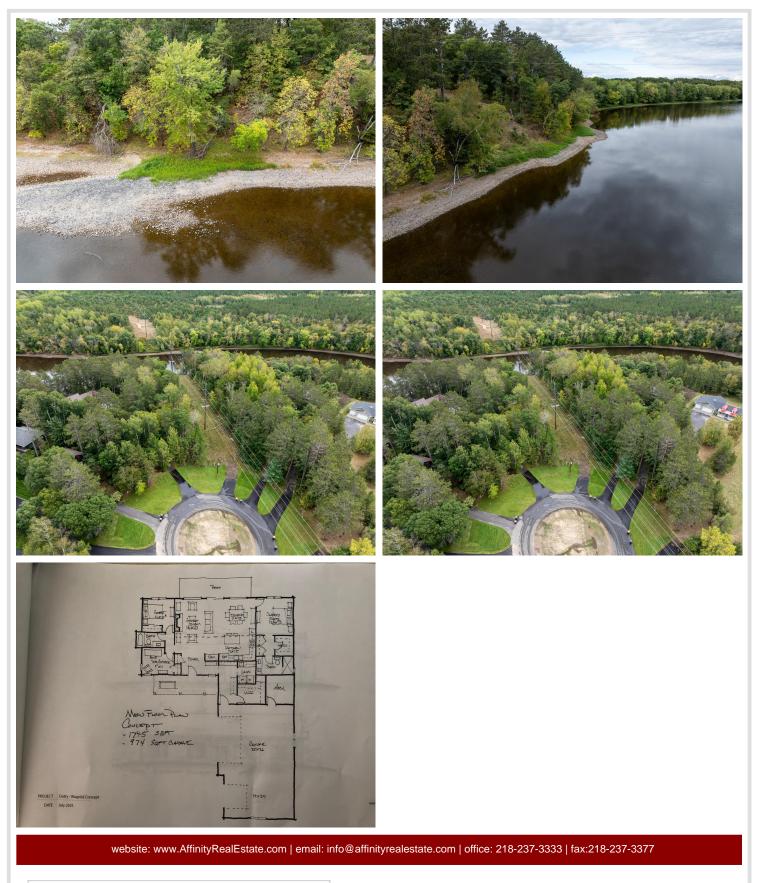

## Description:

Welcome to the Mississippi! This private lot at the end of the cul de sac sits at 1.33 acres on the glorious Mississippi River. With a gradual elevation down to the water's edge on the south side of the property, you'd find fish one cast away! Within minutes from the Crow Wing State Park bike trails. Sellers have a floor plan design available with an acceptable offer if interested. The property will have a fresh road, city water and sewer, and a fiber optic installed by no later than October 2024. Please contact the listing agent with any questions. The first 15 feet of the driveway will be installed by October. House plans available if interested.