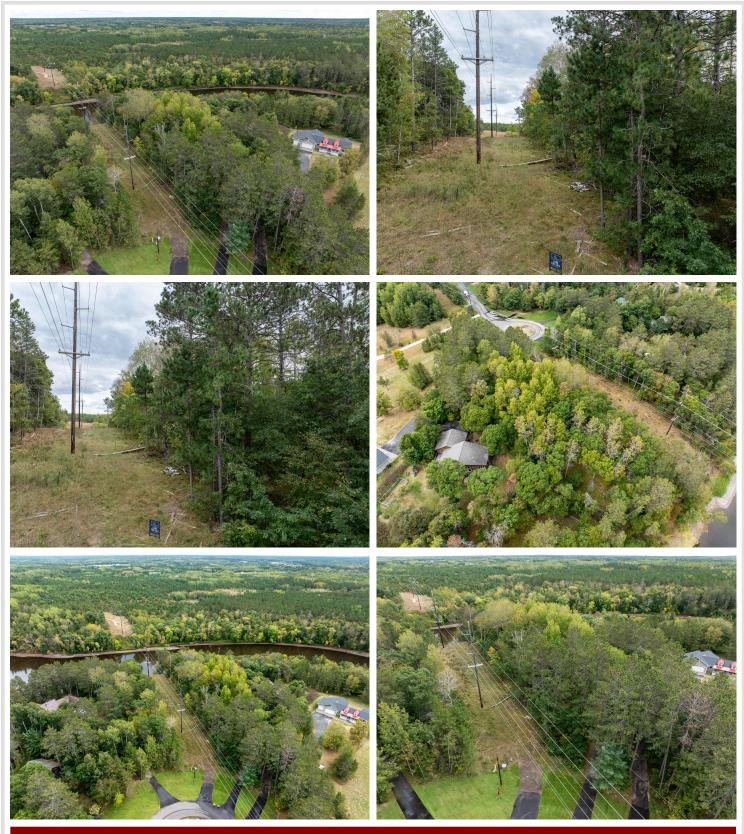

## Description:

Welcome to the Mississippi! This private lot at the end of the cul de sac sits at 1.33 acres on the glorious Mississippi River. With a gradual elevation down to the water's edge on the south side of the property, you'd find fish one cast away! Within minutes from the Crow Wing State Park bike trails. Sellers have a floor plan design available with an acceptable offer if interested. The property will have a fresh road, city water and sewer, and a fiber optic installed by no later than October 2024. Please contact the listing agent with any questions. The first 15 feet of the driveway will be installed by October. House plans available if interested.

## Additional Details:

| Lot Acres              | 1.33     |
|------------------------|----------|
| Lot Dimensions         | 35 x 425 |
| School District        | 181      |
| Taxes                  | \$710    |
| Taxes with Assessments | \$710    |
| Tax Year               | 2023     |

## **Driving Directions:**

Hwy 371 S to E (left) on Cty Rd. 48 to right on Forestview to left on Parkview Circle to sign at end of cul-de-sac on right.

Listed By: Woods to Water Real Estate

Affinity Real Estate Inc. participates in the Regional Multiple Listing Service of Minnesota, Inc Broker Reciprocity (sm) program, allowing us to display other broker's listings on our website. All properties are subject to prior sale, change or withdrawal.