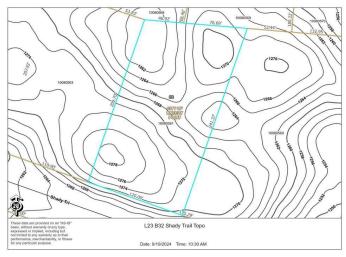

MLS 6686491 Land

\$14,900

0.62 Acres Raw Land

L23 B32 Shady Trail Breezy Point MN 56472

Status: Active

## **Additional Details:**

Lot Acres 0.62

Lot Dimensions 120'x241'x123'x209'

School District 186
Taxes \$120
Taxes with Assessments \$120
Tax Year 2025