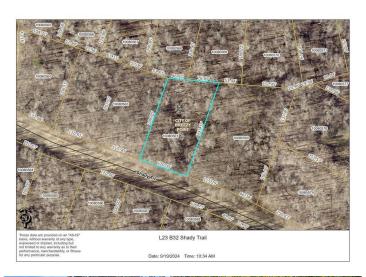

MLS 6686491 Land

\$14,900

0.62 Acres Raw Land

L23 B32 Shady Trail Breezy Point MN 56472

Status: Active

## **Additional Details:**

Lot Acres 0.62

Lot Dimensions 120'x241'x123'x209'

School District 186
Taxes \$120
Taxes with Assessments \$120
Tax Year 2025