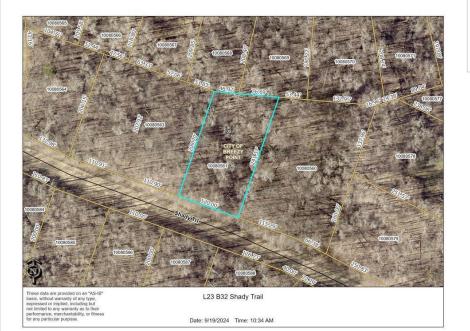

MLS 6686491 Land

\$14,900

0.62 Acres Raw Land

L23 B32 Shady Trail Breezy Point MN 56472

Status: Active

## **Additional Details:**

Lot Acres 0.62

Lot Dimensions 120'x241'x123'x209'

School District 186
Taxes \$120
Taxes with Assessments \$120
Tax Year 2025