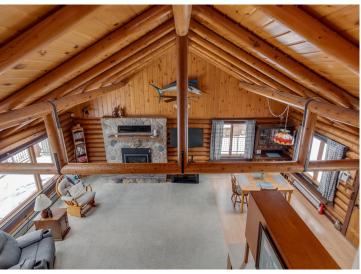

## **Description:**

Charming Woman Lake Log Home - Your Dream Retreat Awaits!

Nestled among the towering pines, this log home on the sandy shores of Woman Lake offers the perfect blend of rustic charm and modern comfort. With breath-taking scenery and comfortable amenities, this is your opportunity to own a slice of paradise. This charming home boasts two spacious bedrooms, a versatile loft, and a fully finished lower level that can easily transform into a third bedroom and family room. The living space is complemented by an authentic split stone fireplace and a free-standing stove in the walkout level. Additionally, the property includes an insulated and heated detached garage, measuring 28 x 36, perfect for storing all your up north toys. The Woman Lake Chain is renowned for its stunning scenery and excellent walleye and panfishing. With four lakes to explore, whether you enjoy water sports, fishing, or just going for a boat ride the Woman Lake chain is perfect for you! You can boat into town for ice cream, pizza, or a delightful evening at local restaurants and bars. This charming home is conveniently located near the friendly small town of Longville. Imagine swimming in the clear waters of the sandy-bottom lakeshore, cozying up by the split stone fireplace, and enjoying the serene views from your loft. This home is the epitome of lakeside living at its finest. Don't miss your chance to own this extraordinary log home on Woman Lake. Perfect for year-round living or a tranquil vacation retreat! All furniture, tools, and kitchenwares included.