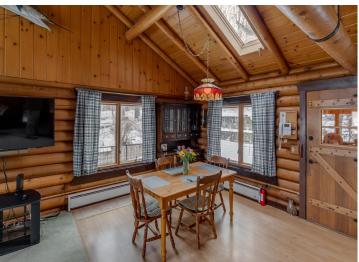

## **Description:**

Charming Woman Lake Log Home - Your Dream Retreat Awaits!

Nestled among the towering pines, this log home on the sandy shores of Woman Lake offers the perfect blend of rustic charm and modern comfort. With breath-taking scenery and comfortable amenities, this is your opportunity to own a slice of paradise. This charming home boasts two spacious bedrooms, a versatile loft, and a fully finished lower level that can easily transform into a third bedroom and family room. The living space is complemented by an authentic split stone fireplace and a free-standing stove in the walkout level. Additionally, the property includes an insulated and heated detached garage, measuring 28 x 36, perfect for storing all your up north toys. The Woman Lake Chain is renowned for its stunning scenery and excellent walleye and panfishing. With four lakes to explore, whether you enjoy water sports, fishing, or just going for a boat ride the Woman Lake chain is perfect for you! You can boat into town for ice cream, pizza, or a delightful evening at local restaurants and bars. This charming home is conveniently located near the friendly small town of Longville. Imagine swimming in the clear waters of the sandy-bottom lakeshore, cozying up by the split stone fireplace, and enjoying the serene views from your loft. This home is the epitome of lakeside living at its finest. Don't miss your chance to own this extraordinary log home on Woman Lake. Perfect for year-round living or a tranquil vacation retreat! All furniture, tools, and kitchenwares included.