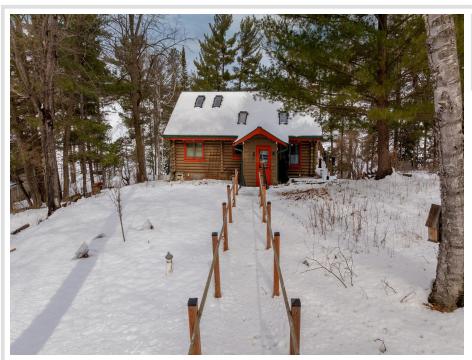

MLS 6686533 Lake Home

\$675,000

2,190 sq ft 2 bedrooms 2 baths

3301 Green Forest Drive Longville MN 56655

Waterfront: Woman (main lake)

Status: Pending

## **Description:**

Charming Woman Lake Log Home - Your Dream Retreat Awaits!

Nestled among the towering pines, this log home on the sandy shores of Woman Lake offers the perfect blend of rustic charm and modern comfort. With breath-taking scenery and comfortable amenities, this is your opportunity to own a slice of paradise. This charming home boasts two spacious bedrooms, a versatile loft, and a fully finished lower level that can easily transform into a third bedroom and family room. The living space is complemented by an authentic split stone fireplace and a free-standing stove in the walkout level. Additionally, the property includes an insulated and heated detached garage, measuring 28 x 36, perfect for storing all your up north toys. The Woman Lake Chain is renowned for its stunning scenery and excellent walleye and panfishing. With four lakes to explore, whether you enjoy water sports, fishing, or just going for a boat ride the Woman Lake chain is perfect for you! You can boat into town for ice cream, pizza, or a delightful evening at local restaurants and bars. This charming home is conveniently located near the friendly small town of Longville. Imagine swimming in the clear waters of the sandy-bottom lakeshore, cozying up by the split stone fireplace, and enjoying the serene views from your loft. This home is the epitome of lakeside living at its finest. Don't miss your chance to own this extraordinary log home on Woman Lake. Perfect for year-round living or a tranquil vacation retreat! All furniture, tools, and kitchenwares included.