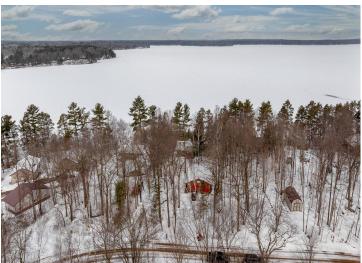

MLS 6686533 Lake Home

\$675,000

2,190 sq ft 2 bedrooms 2 baths

3301 Green Forest Drive Longville MN 56655

Waterfront: Woman (main lake)

Status: Pending

## **Description:**

Charming Woman Lake Log Home - Your Dream Retreat Awaits!

Nestled among the towering pines, this log home on the sandy shores of Woman Lake offers the perfect blend of rustic charm and modern comfort. With breath-taking scenery and comfortable amenities, this is your opportunity to own a slice of paradise. This charming home boasts two spacious bedrooms, a versatile loft, and a fully finished lower level that can easily transform into a third bedroom and family room. The living space is complemented by an authentic split stone fireplace and a free-standing stove in the walkout level. Additionally, the property includes an insulated and heated detached garage, measuring 28 x 36, perfect for storing all your up north toys. The Woman Lake Chain is renowned for its stunning scenery and excellent walleye and panfishing. With four lakes to explore, whether you enjoy water sports, fishing, or just going for a boat ride the Woman Lake chain is perfect for you! You can boat into town for ice cream, pizza, or a delightful evening at local restaurants and bars. This charming home is conveniently located near the friendly small town of Longville. Imagine swimming in the clear waters of the sandy-bottom lakeshore, cozying up by the split stone fireplace, and enjoying the serene views from your loft. This home is the epitome of lakeside living at its finest. Don't miss your chance to own this extraordinary log home on Woman Lake. Perfect for year-round living or a tranquil vacation retreat! All furniture, tools, and kitchenwares included.