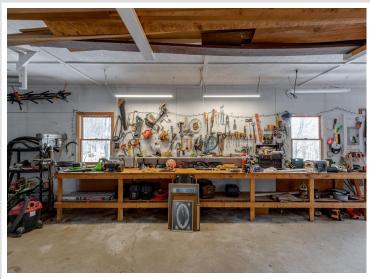

## **Description:**

Charming Woman Lake Log Home - Your Dream Retreat Awaits!

Nestled among the towering pines, this log home on the sandy shores of Woman Lake offers the perfect blend of rustic charm and modern comfort. With breath-taking scenery and comfortable amenities, this is your opportunity to own a slice of paradise. This charming home boasts two spacious bedrooms, a versatile loft, and a fully finished lower level that can easily transform into a third bedroom and family room. The living space is complemented by an authentic split stone fireplace and a free-standing stove in the walkout level. Additionally, the property includes an insulated and heated detached garage, measuring 28 x 36, perfect for storing all your up north toys. The Woman Lake Chain is renowned for its stunning scenery and excellent walleye and panfishing. With four lakes to explore, whether you enjoy water sports, fishing, or just going for a boat ride the Woman Lake chain is perfect for you! You can boat into town for ice cream, pizza, or a delightful evening at local restaurants and bars. This charming home is conveniently located near the friendly small town of Longville. Imagine swimming in the clear waters of the sandy-bottom lakeshore, cozying up by the split stone fireplace, and enjoying the serene views from your loft. This home is the epitome of lakeside living at its finest. Don't miss your chance to own this extraordinary log home on Woman Lake. Perfect for year-round living or a tranquil vacation retreat! All furniture, tools, and kitchenwares included.