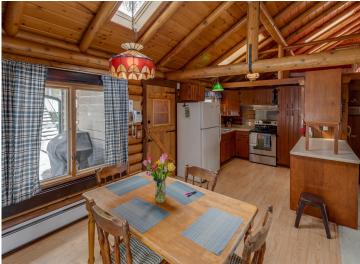

## **Description:**

Charming Woman Lake Log Home - Your Dream Retreat Awaits!

Nestled among the towering pines, this log home on the sandy shores of Woman Lake offers the perfect blend of rustic charm and modern comfort. With breath-taking scenery and comfortable amenities, this is your opportunity to own a slice of paradise. This charming home boasts two spacious bedrooms, a versatile loft, and a fully finished lower level that can easily transform into a third bedroom and family room. The living space is complemented by an authentic split stone fireplace and a free-standing stove in the walkout level. Additionally, the property includes an insulated and heated detached garage, measuring 28 x 36, perfect for storing all your up north toys. The Woman Lake Chain is renowned for its stunning scenery and excellent walleye and panfishing. With four lakes to explore, whether you enjoy water sports, fishing, or just going for a boat ride the Woman Lake chain is perfect for you! You can boat into town for ice cream, pizza, or a delightful evening at local restaurants and bars. This charming home is conveniently located near the friendly small town of Longville. Imagine swimming in the clear waters of the sandy-bottom lakeshore, cozying up by the split stone fireplace, and enjoying the serene views from your loft. This home is the epitome of lakeside living at its finest. Don't miss your chance to own this extraordinary log home on Woman Lake. Perfect for year-round living or a tranquil vacation retreat! All furniture, tools, and kitchenwares included.