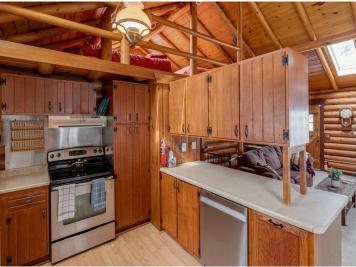

## **Description:**

Charming Woman Lake Log Home - Your Dream Retreat Awaits!

Nestled among the towering pines, this log home on the sandy shores of Woman Lake offers the perfect blend of rustic charm and modern comfort. With breath-taking scenery and comfortable amenities, this is your opportunity to own a slice of paradise. This charming home boasts two spacious bedrooms, a versatile loft, and a fully finished lower level that can easily transform into a third bedroom and family room. The living space is complemented by an authentic split stone fireplace and a free-standing stove in the walkout level. Additionally, the property includes an insulated and heated detached garage, measuring 28 x 36, perfect for storing all your up north toys. The Woman Lake Chain is renowned for its stunning scenery and excellent walleye and panfishing. With four lakes to explore, whether you enjoy water sports, fishing, or just going for a boat ride the Woman Lake chain is perfect for you! You can boat into town for ice cream, pizza, or a delightful evening at local restaurants and bars. This charming home is conveniently located near the friendly small town of Longville. Imagine swimming in the clear waters of the sandy-bottom lakeshore, cozying up by the split stone fireplace, and enjoying the serene views from your loft. This home is the epitome of lakeside living at its finest. Don't miss your chance to own this extraordinary log home on Woman Lake. Perfect for year-round living or a tranquil vacation retreat! All furniture, tools, and kitchenwares included.