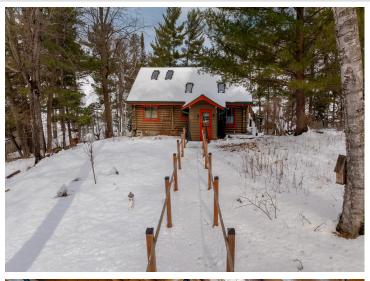

## **Description:**

Charming Woman Lake Log Home - Your Dream Retreat Awaits!

Nestled among the towering pines, this log home on the sandy shores of Woman Lake offers the perfect blend of rustic charm and modern comfort. With breath-taking scenery and comfortable amenities, this is your opportunity to own a slice of paradise. This charming home boasts two spacious bedrooms, a versatile loft, and a fully finished lower level that can easily transform into a third bedroom and family room. The living space is complemented by an authentic split stone fireplace and a free-standing stove in the walkout level. Additionally, the property includes an insulated and heated detached garage, measuring 28 x 36, perfect for storing all your up north toys. The Woman Lake Chain is renowned for its stunning scenery and excellent walleye and panfishing. With four lakes to explore, whether you enjoy water sports, fishing, or just going for a boat ride the Woman Lake chain is perfect for you! You can boat into town for ice cream, pizza, or a delightful evening at local restaurants and bars. This charming home is conveniently located near the friendly small town of Longville. Imagine swimming in the clear waters of the sandy-bottom lakeshore, cozying up by the split stone fireplace, and enjoying the serene views from your loft. This home is the epitome of lakeside living at its finest. Don't miss your chance to own this extraordinary log home on Woman Lake. Perfect for year-round living or a tranquil vacation retreat! All furniture, tools, and kitchenwares included.