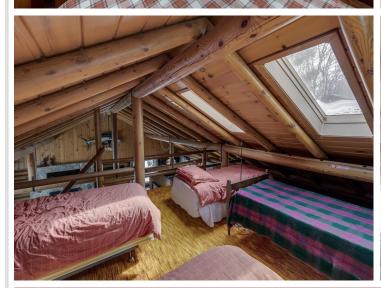

## **Description:**

Charming Woman Lake Log Home - Your Dream Retreat Awaits!

Nestled among the towering pines, this log home on the sandy shores of Woman Lake offers the perfect blend of rustic charm and modern comfort. With breath-taking scenery and comfortable amenities, this is your opportunity to own a slice of paradise. This charming home boasts two spacious bedrooms, a versatile loft, and a fully finished lower level that can easily transform into a third bedroom and family room. The living space is complemented by an authentic split stone fireplace and a free-standing stove in the walkout level. Additionally, the property includes an insulated and heated detached garage, measuring 28 x 36, perfect for storing all your up north toys. The Woman Lake Chain is renowned for its stunning scenery and excellent walleye and panfishing. With four lakes to explore, whether you enjoy water sports, fishing, or just going for a boat ride the Woman Lake chain is perfect for you! You can boat into town for ice cream, pizza, or a delightful evening at local restaurants and bars. This charming home is conveniently located near the friendly small town of Longville. Imagine swimming in the clear waters of the sandy-bottom lakeshore, cozying up by the split stone fireplace, and enjoying the serene views from your loft. This home is the epitome of lakeside living at its finest. Don't miss your chance to own this extraordinary log home on Woman Lake. Perfect for year-round living or a tranquil vacation retreat! All furniture, tools, and kitchenwares included.