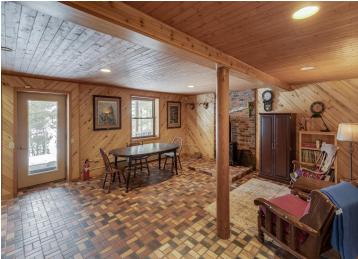

## **Description:**

Charming Woman Lake Log Home - Your Dream Retreat Awaits!

Nestled among the towering pines, this log home on the sandy shores of Woman Lake offers the perfect blend of rustic charm and modern comfort. With breath-taking scenery and comfortable amenities, this is your opportunity to own a slice of paradise. This charming home boasts two spacious bedrooms, a versatile loft, and a fully finished lower level that can easily transform into a third bedroom and family room. The living space is complemented by an authentic split stone fireplace and a free-standing stove in the walkout level. Additionally, the property includes an insulated and heated detached garage, measuring 28 x 36, perfect for storing all your up north toys. The Woman Lake Chain is renowned for its stunning scenery and excellent walleye and panfishing. With four lakes to explore, whether you enjoy water sports, fishing, or just going for a boat ride the Woman Lake chain is perfect for you! You can boat into town for ice cream, pizza, or a delightful evening at local restaurants and bars. This charming home is conveniently located near the friendly small town of Longville. Imagine swimming in the clear waters of the sandy-bottom lakeshore, cozying up by the split stone fireplace, and enjoying the serene views from your loft. This home is the epitome of lakeside living at its finest. Don't miss your chance to own this extraordinary log home on Woman Lake. Perfect for year-round living or a tranquil vacation retreat! All furniture, tools, and kitchenwares included.