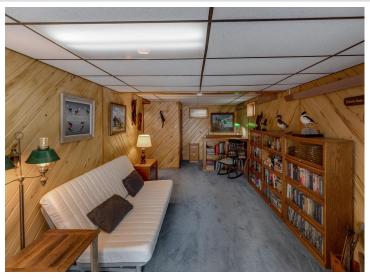

## **Description:**

Charming Woman Lake Log Home - Your Dream Retreat Awaits!

Nestled among the towering pines, this log home on the sandy shores of Woman Lake offers the perfect blend of rustic charm and modern comfort. With breath-taking scenery and comfortable amenities, this is your opportunity to own a slice of paradise. This charming home boasts two spacious bedrooms, a versatile loft, and a fully finished lower level that can easily transform into a third bedroom and family room. The living space is complemented by an authentic split stone fireplace and a free-standing stove in the walkout level. Additionally, the property includes an insulated and heated detached garage, measuring 28 x 36, perfect for storing all your up north toys. The Woman Lake Chain is renowned for its stunning scenery and excellent walleye and panfishing. With four lakes to explore, whether you enjoy water sports, fishing, or just going for a boat ride the Woman Lake chain is perfect for you! You can boat into town for ice cream, pizza, or a delightful evening at local restaurants and bars. This charming home is conveniently located near the friendly small town of Longville. Imagine swimming in the clear waters of the sandy-bottom lakeshore, cozying up by the split stone fireplace, and enjoying the serene views from your loft. This home is the epitome of lakeside living at its finest. Don't miss your chance to own this extraordinary log home on Woman Lake. Perfect for year-round living or a tranquil vacation retreat! All furniture, tools, and kitchenwares included.