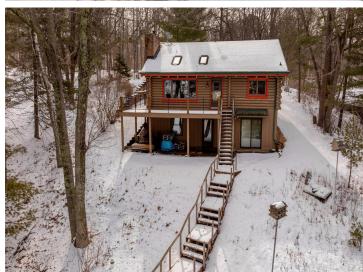

## **Description:**

Charming Woman Lake Log Home - Your Dream Retreat Awaits!

Nestled among the towering pines, this log home on the sandy shores of Woman Lake offers the perfect blend of rustic charm and modern comfort. With breath-taking scenery and comfortable amenities, this is your opportunity to own a slice of paradise. This charming home boasts two spacious bedrooms, a versatile loft, and a fully finished lower level that can easily transform into a third bedroom and family room. The living space is complemented by an authentic split stone fireplace and a free-standing stove in the walkout level. Additionally, the property includes an insulated and heated detached garage, measuring 28 x 36, perfect for storing all your up north toys. The Woman Lake Chain is renowned for its stunning scenery and excellent walleye and panfishing. With four lakes to explore, whether you enjoy water sports, fishing, or just going for a boat ride the Woman Lake chain is perfect for you! You can boat into town for ice cream, pizza, or a delightful evening at local restaurants and bars. This charming home is conveniently located near the friendly small town of Longville. Imagine swimming in the clear waters of the sandy-bottom lakeshore, cozying up by the split stone fireplace, and enjoying the serene views from your loft. This home is the epitome of lakeside living at its finest. Don't miss your chance to own this extraordinary log home on Woman Lake. Perfect for year-round living or a tranquil vacation retreat! All furniture, tools, and kitchenwares included.

## Additional Details:

Year Built 1972 Lot Acres 0.7

Lot Dimensions 100x299x100x299

Garage Stalls 3
School District 118
Taxes \$2,186
Taxes with Assessments \$2,252
Tax Year 2025

## **Additional Features:**

**Basement:** Block, Finished, Full, Walkout **Fuel:** Electric, Propane **Garage:** 3 **Heat:** Baseboard, Fireplace(s) **Sewer:** Private Sewer, Tank with Drainage Field **Water:** Well **Air Conditioning:** None