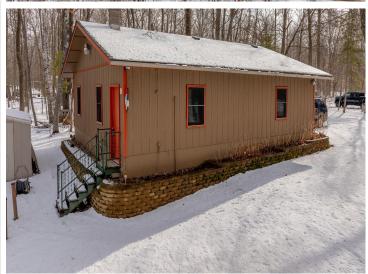

## **Description:**

Charming Woman Lake Log Home - Your Dream Retreat Awaits!

Nestled among the towering pines, this log home on the sandy shores of Woman Lake offers the perfect blend of rustic charm and modern comfort. With breath-taking scenery and comfortable amenities, this is your opportunity to own a slice of paradise. This charming home boasts two spacious bedrooms, a versatile loft, and a fully finished lower level that can easily transform into a third bedroom and family room. The living space is complemented by an authentic split stone fireplace and a free-standing stove in the walkout level. Additionally, the property includes an insulated and heated detached garage, measuring 28 x 36, perfect for storing all your up north toys. The Woman Lake Chain is renowned for its stunning scenery and excellent walleye and panfishing. With four lakes to explore, whether you enjoy water sports, fishing, or just going for a boat ride the Woman Lake chain is perfect for you! You can boat into town for ice cream, pizza, or a delightful evening at local restaurants and bars. This charming home is conveniently located near the friendly small town of Longville. Imagine swimming in the clear waters of the sandy-bottom lakeshore, cozying up by the split stone fireplace, and enjoying the serene views from your loft. This home is the epitome of lakeside living at its finest. Don't miss your chance to own this extraordinary log home on Woman Lake. Perfect for year-round living or a tranquil vacation retreat! All furniture, tools, and kitchenwares included.

## Additional Details:

Year Built 1972 Lot Acres 0.7

Lot Dimensions 100x299x100x299

Garage Stalls 3
School District 118
Taxes \$2,186
Taxes with Assessments \$2,252
Tax Year 2025

## **Additional Features:**

**Basement:** Block, Finished, Full, Walkout **Fuel:** Electric, Propane **Garage:** 3 **Heat:** Baseboard, Fireplace(s) **Sewer:** Private Sewer, Tank with Drainage Field **Water:** Well **Air Conditioning:** None