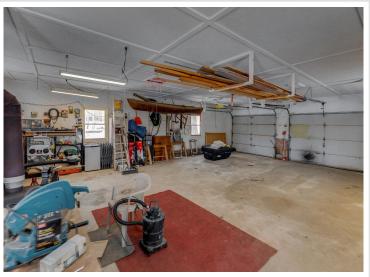

## **Description:**

Charming Woman Lake Log Home - Your Dream Retreat Awaits!

Nestled among the towering pines, this log home on the sandy shores of Woman Lake offers the perfect blend of rustic charm and modern comfort. With breath-taking scenery and comfortable amenities, this is your opportunity to own a slice of paradise. This charming home boasts two spacious bedrooms, a versatile loft, and a fully finished lower level that can easily transform into a third bedroom and family room. The living space is complemented by an authentic split stone fireplace and a free-standing stove in the walkout level. Additionally, the property includes an insulated and heated detached garage, measuring 28 x 36, perfect for storing all your up north toys. The Woman Lake Chain is renowned for its stunning scenery and excellent walleye and panfishing. With four lakes to explore, whether you enjoy water sports, fishing, or just going for a boat ride the Woman Lake chain is perfect for you! You can boat into town for ice cream, pizza, or a delightful evening at local restaurants and bars. This charming home is conveniently located near the friendly small town of Longville. Imagine swimming in the clear waters of the sandy-bottom lakeshore, cozying up by the split stone fireplace, and enjoying the serene views from your loft. This home is the epitome of lakeside living at its finest. Don't miss your chance to own this extraordinary log home on Woman Lake. Perfect for year-round living or a tranquil vacation retreat! All furniture, tools, and kitchenwares included.