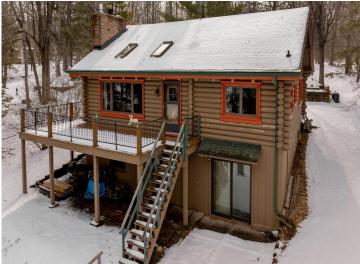

## **Description:**

Charming Woman Lake Log Home - Your Dream Retreat Awaits!

Nestled among the towering pines, this log home on the sandy shores of Woman Lake offers the perfect blend of rustic charm and modern comfort. With breath-taking scenery and comfortable amenities, this is your opportunity to own a slice of paradise. This charming home boasts two spacious bedrooms, a versatile loft, and a fully finished lower level that can easily transform into a third bedroom and family room. The living space is complemented by an authentic split stone fireplace and a free-standing stove in the walkout level. Additionally, the property includes an insulated and heated detached garage, measuring 28 x 36, perfect for storing all your up north toys. The Woman Lake Chain is renowned for its stunning scenery and excellent walleye and panfishing. With four lakes to explore, whether you enjoy water sports, fishing, or just going for a boat ride the Woman Lake chain is perfect for you! You can boat into town for ice cream, pizza, or a delightful evening at local restaurants and bars. This charming home is conveniently located near the friendly small town of Longville. Imagine swimming in the clear waters of the sandy-bottom lakeshore, cozying up by the split stone fireplace, and enjoying the serene views from your loft. This home is the epitome of lakeside living at its finest. Don't miss your chance to own this extraordinary log home on Woman Lake. Perfect for year-round living or a tranquil vacation retreat! All furniture, tools, and kitchenwares included.

## Additional Details:

Year Built 1972 Lot Acres 0.7

Lot Dimensions 100x299x100x299

Garage Stalls 3
School District 118
Taxes \$2,186
Taxes with Assessments \$2,252
Tax Year 2025

## **Additional Features:**

**Basement:** Block, Finished, Full, Walkout **Fuel:** Electric, Propane **Garage:** 3 **Heat:** Baseboard, Fireplace(s) **Sewer:** Private Sewer, Tank with Drainage Field **Water:** Well **Air Conditioning:** None