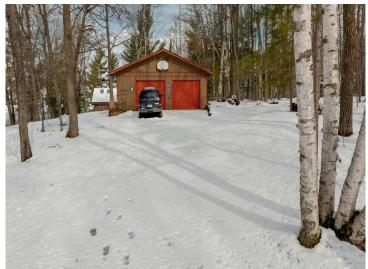

## **Description:**

Charming Woman Lake Log Home - Your Dream Retreat Awaits!

Nestled among the towering pines, this log home on the sandy shores of Woman Lake offers the perfect blend of rustic charm and modern comfort. With breath-taking scenery and comfortable amenities, this is your opportunity to own a slice of paradise. This charming home boasts two spacious bedrooms, a versatile loft, and a fully finished lower level that can easily transform into a third bedroom and family room. The living space is complemented by an authentic split stone fireplace and a free-standing stove in the walkout level. Additionally, the property includes an insulated and heated detached garage, measuring 28 x 36, perfect for storing all your up north toys. The Woman Lake Chain is renowned for its stunning scenery and excellent walleye and panfishing. With four lakes to explore, whether you enjoy water sports, fishing, or just going for a boat ride the Woman Lake chain is perfect for you! You can boat into town for ice cream, pizza, or a delightful evening at local restaurants and bars. This charming home is conveniently located near the friendly small town of Longville. Imagine swimming in the clear waters of the sandy-bottom lakeshore, cozying up by the split stone fireplace, and enjoying the serene views from your loft. This home is the epitome of lakeside living at its finest. Don't miss your chance to own this extraordinary log home on Woman Lake. Perfect for year-round living or a tranquil vacation retreat! All furniture, tools, and kitchenwares included.

## Additional Details:

Year Built 1972 Lot Acres 0.7

Lot Dimensions 100x299x100x299

Garage Stalls 3
School District 118
Taxes \$2,186
Taxes with Assessments \$2,252
Tax Year 2025