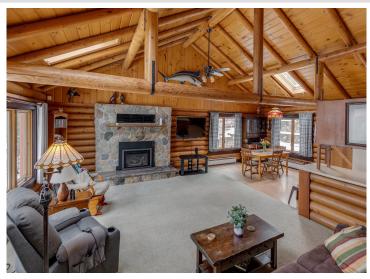

## **Description:**

Charming Woman Lake Log Home - Your Dream Retreat Awaits!

Nestled among the towering pines, this log home on the sandy shores of Woman Lake offers the perfect blend of rustic charm and modern comfort. With breath-taking scenery and comfortable amenities, this is your opportunity to own a slice of paradise. This charming home boasts two spacious bedrooms, a versatile loft, and a fully finished lower level that can easily transform into a third bedroom and family room. The living space is complemented by an authentic split stone fireplace and a free-standing stove in the walkout level. Additionally, the property includes an insulated and heated detached garage, measuring 28 x 36, perfect for storing all your up north toys. The Woman Lake Chain is renowned for its stunning scenery and excellent walleye and panfishing. With four lakes to explore, whether you enjoy water sports, fishing, or just going for a boat ride the Woman Lake chain is perfect for you! You can boat into town for ice cream, pizza, or a delightful evening at local restaurants and bars. This charming home is conveniently located near the friendly small town of Longville. Imagine swimming in the clear waters of the sandy-bottom lakeshore, cozying up by the split stone fireplace, and enjoying the serene views from your loft. This home is the epitome of lakeside living at its finest. Don't miss your chance to own this extraordinary log home on Woman Lake. Perfect for year-round living or a tranquil vacation retreat! All furniture, tools, and kitchenwares included.