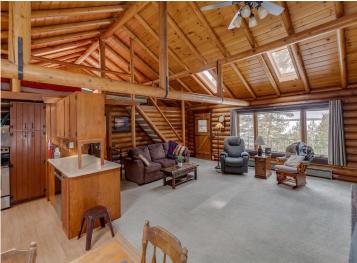

## **Description:**

Charming Woman Lake Log Home - Your Dream Retreat Awaits!

Nestled among the towering pines, this log home on the sandy shores of Woman Lake offers the perfect blend of rustic charm and modern comfort. With breath-taking scenery and comfortable amenities, this is your opportunity to own a slice of paradise. This charming home boasts two spacious bedrooms, a versatile loft, and a fully finished lower level that can easily transform into a third bedroom and family room. The living space is complemented by an authentic split stone fireplace and a free-standing stove in the walkout level. Additionally, the property includes an insulated and heated detached garage, measuring 28 x 36, perfect for storing all your up north toys. The Woman Lake Chain is renowned for its stunning scenery and excellent walleye and panfishing. With four lakes to explore, whether you enjoy water sports, fishing, or just going for a boat ride the Woman Lake chain is perfect for you! You can boat into town for ice cream, pizza, or a delightful evening at local restaurants and bars. This charming home is conveniently located near the friendly small town of Longville. Imagine swimming in the clear waters of the sandy-bottom lakeshore, cozying up by the split stone fireplace, and enjoying the serene views from your loft. This home is the epitome of lakeside living at its finest. Don't miss your chance to own this extraordinary log home on Woman Lake. Perfect for year-round living or a tranquil vacation retreat! All furniture, tools, and kitchenwares included.