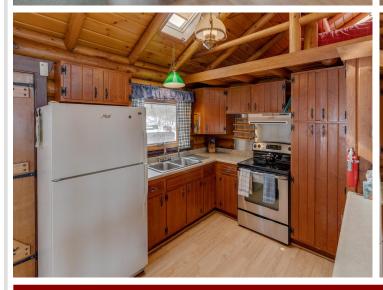

## **Description:**

Charming Woman Lake Log Home - Your Dream Retreat Awaits!

Nestled among the towering pines, this log home on the sandy shores of Woman Lake offers the perfect blend of rustic charm and modern comfort. With breath-taking scenery and comfortable amenities, this is your opportunity to own a slice of paradise. This charming home boasts two spacious bedrooms, a versatile loft, and a fully finished lower level that can easily transform into a third bedroom and family room. The living space is complemented by an authentic split stone fireplace and a free-standing stove in the walkout level. Additionally, the property includes an insulated and heated detached garage, measuring 28 x 36, perfect for storing all your up north toys. The Woman Lake Chain is renowned for its stunning scenery and excellent walleye and panfishing. With four lakes to explore, whether you enjoy water sports, fishing, or just going for a boat ride the Woman Lake chain is perfect for you! You can boat into town for ice cream, pizza, or a delightful evening at local restaurants and bars. This charming home is conveniently located near the friendly small town of Longville. Imagine swimming in the clear waters of the sandy-bottom lakeshore, cozying up by the split stone fireplace, and enjoying the serene views from your loft. This home is the epitome of lakeside living at its finest. Don't miss your chance to own this extraordinary log home on Woman Lake. Perfect for year-round living or a tranquil vacation retreat! All furniture, tools, and kitchenwares included.