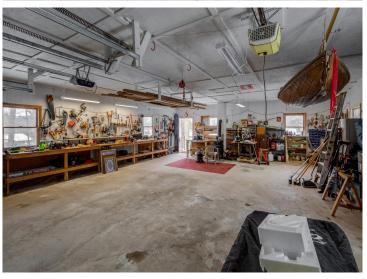

## **Description:**

Charming Woman Lake Log Home - Your Dream Retreat Awaits!

Nestled among the towering pines, this log home on the sandy shores of Woman Lake offers the perfect blend of rustic charm and modern comfort. With breath-taking scenery and comfortable amenities, this is your opportunity to own a slice of paradise. This charming home boasts two spacious bedrooms, a versatile loft, and a fully finished lower level that can easily transform into a third bedroom and family room. The living space is complemented by an authentic split stone fireplace and a free-standing stove in the walkout level. Additionally, the property includes an insulated and heated detached garage, measuring 28 x 36, perfect for storing all your up north toys. The Woman Lake Chain is renowned for its stunning scenery and excellent walleye and panfishing. With four lakes to explore, whether you enjoy water sports, fishing, or just going for a boat ride the Woman Lake chain is perfect for you! You can boat into town for ice cream, pizza, or a delightful evening at local restaurants and bars. This charming home is conveniently located near the friendly small town of Longville. Imagine swimming in the clear waters of the sandy-bottom lakeshore, cozying up by the split stone fireplace, and enjoying the serene views from your loft. This home is the epitome of lakeside living at its finest. Don't miss your chance to own this extraordinary log home on Woman Lake. Perfect for year-round living or a tranquil vacation retreat! All furniture, tools, and kitchenwares included.