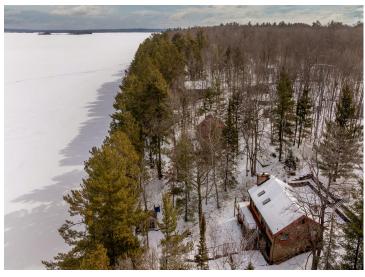

MLS 6686533 Lake Home

\$675,000

2,190 sq ft 2 bedrooms 2 baths

3301 Green Forest Drive Longville MN 56655

Waterfront: Woman (main lake)

Status: Pending

## **Description:**

Charming Woman Lake Log Home - Your Dream Retreat Awaits!

Nestled among the towering pines, this log home on the sandy shores of Woman Lake offers the perfect blend of rustic charm and modern comfort. With breath-taking scenery and comfortable amenities, this is your opportunity to own a slice of paradise. This charming home boasts two spacious bedrooms, a versatile loft, and a fully finished lower level that can easily transform into a third bedroom and family room. The living space is complemented by an authentic split stone fireplace and a free-standing stove in the walkout level. Additionally, the property includes an insulated and heated detached garage, measuring 28 x 36, perfect for storing all your up north toys. The Woman Lake Chain is renowned for its stunning scenery and excellent walleye and panfishing. With four lakes to explore, whether you enjoy water sports, fishing, or just going for a boat ride the Woman Lake chain is perfect for you! You can boat into town for ice cream, pizza, or a delightful evening at local restaurants and bars. This charming home is conveniently located near the friendly small town of Longville. Imagine swimming in the clear waters of the sandy-bottom lakeshore, cozying up by the split stone fireplace, and enjoying the serene views from your loft. This home is the epitome of lakeside living at its finest. Don't miss your chance to own this extraordinary log home on Woman Lake. Perfect for year-round living or a tranquil vacation retreat! All furniture, tools, and kitchenwares included.