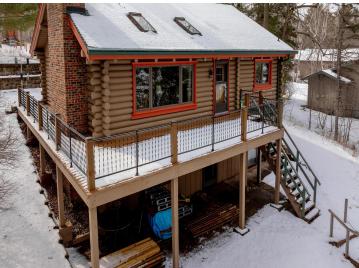

## **Description:**

Charming Woman Lake Log Home - Your Dream Retreat Awaits!

Nestled among the towering pines, this log home on the sandy shores of Woman Lake offers the perfect blend of rustic charm and modern comfort. With breath-taking scenery and comfortable amenities, this is your opportunity to own a slice of paradise. This charming home boasts two spacious bedrooms, a versatile loft, and a fully finished lower level that can easily transform into a third bedroom and family room. The living space is complemented by an authentic split stone fireplace and a free-standing stove in the walkout level. Additionally, the property includes an insulated and heated detached garage, measuring 28 x 36, perfect for storing all your up north toys. The Woman Lake Chain is renowned for its stunning scenery and excellent walleye and panfishing. With four lakes to explore, whether you enjoy water sports, fishing, or just going for a boat ride the Woman Lake chain is perfect for you! You can boat into town for ice cream, pizza, or a delightful evening at local restaurants and bars. This charming home is conveniently located near the friendly small town of Longville. Imagine swimming in the clear waters of the sandy-bottom lakeshore, cozying up by the split stone fireplace, and enjoying the serene views from your loft. This home is the epitome of lakeside living at its finest. Don't miss your chance to own this extraordinary log home on Woman Lake. Perfect for year-round living or a tranquil vacation retreat! All furniture, tools, and kitchenwares included.

## Additional Details:

Year Built 1972 Lot Acres 0.7

Lot Dimensions 100x299x100x299

Garage Stalls 3
School District 118
Taxes \$2,186
Taxes with Assessments \$2,252
Tax Year 2025

## **Additional Features:**

**Basement:** Block, Finished, Full, Walkout **Fuel:** Electric, Propane **Garage:** 3 **Heat:** Baseboard, Fireplace(s) **Sewer:** Private Sewer, Tank with Drainage Field **Water:** Well **Air Conditioning:** None