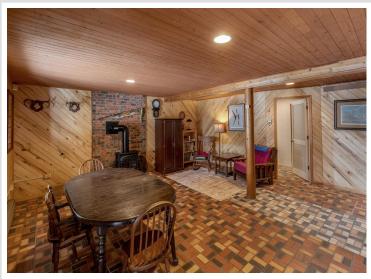

## **Description:**

Charming Woman Lake Log Home - Your Dream Retreat Awaits!

Nestled among the towering pines, this log home on the sandy shores of Woman Lake offers the perfect blend of rustic charm and modern comfort. With breath-taking scenery and comfortable amenities, this is your opportunity to own a slice of paradise. This charming home boasts two spacious bedrooms, a versatile loft, and a fully finished lower level that can easily transform into a third bedroom and family room. The living space is complemented by an authentic split stone fireplace and a free-standing stove in the walkout level. Additionally, the property includes an insulated and heated detached garage, measuring 28 x 36, perfect for storing all your up north toys. The Woman Lake Chain is renowned for its stunning scenery and excellent walleye and panfishing. With four lakes to explore, whether you enjoy water sports, fishing, or just going for a boat ride the Woman Lake chain is perfect for you! You can boat into town for ice cream, pizza, or a delightful evening at local restaurants and bars. This charming home is conveniently located near the friendly small town of Longville. Imagine swimming in the clear waters of the sandy-bottom lakeshore, cozying up by the split stone fireplace, and enjoying the serene views from your loft. This home is the epitome of lakeside living at its finest. Don't miss your chance to own this extraordinary log home on Woman Lake. Perfect for year-round living or a tranquil vacation retreat! All furniture, tools, and kitchenwares included.

## **Additional Features:**

**Basement:** Block, Finished, Full, Walkout **Fuel:** Electric, Propane **Garage:** 3 **Heat:** Baseboard, Fireplace(s) **Sewer:** Private Sewer, Tank with Drainage Field **Water:** Well **Air Conditioning:** None