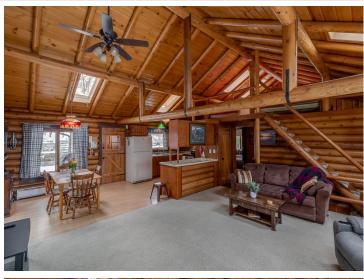

## **Description:**

Charming Woman Lake Log Home - Your Dream Retreat Awaits!

Nestled among the towering pines, this log home on the sandy shores of Woman Lake offers the perfect blend of rustic charm and modern comfort. With breath-taking scenery and comfortable amenities, this is your opportunity to own a slice of paradise. This charming home boasts two spacious bedrooms, a versatile loft, and a fully finished lower level that can easily transform into a third bedroom and family room. The living space is complemented by an authentic split stone fireplace and a free-standing stove in the walkout level. Additionally, the property includes an insulated and heated detached garage, measuring 28 x 36, perfect for storing all your up north toys. The Woman Lake Chain is renowned for its stunning scenery and excellent walleye and panfishing. With four lakes to explore, whether you enjoy water sports, fishing, or just going for a boat ride the Woman Lake chain is perfect for you! You can boat into town for ice cream, pizza, or a delightful evening at local restaurants and bars. This charming home is conveniently located near the friendly small town of Longville. Imagine swimming in the clear waters of the sandy-bottom lakeshore, cozying up by the split stone fireplace, and enjoying the serene views from your loft. This home is the epitome of lakeside living at its finest. Don't miss your chance to own this extraordinary log home on Woman Lake. Perfect for year-round living or a tranquil vacation retreat! All furniture, tools, and kitchenwares included.