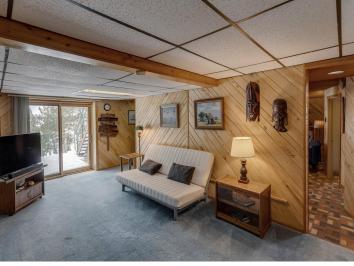

## **Description:**

Charming Woman Lake Log Home - Your Dream Retreat Awaits!

Nestled among the towering pines, this log home on the sandy shores of Woman Lake offers the perfect blend of rustic charm and modern comfort. With breath-taking scenery and comfortable amenities, this is your opportunity to own a slice of paradise. This charming home boasts two spacious bedrooms, a versatile loft, and a fully finished lower level that can easily transform into a third bedroom and family room. The living space is complemented by an authentic split stone fireplace and a free-standing stove in the walkout level. Additionally, the property includes an insulated and heated detached garage, measuring 28 x 36, perfect for storing all your up north toys. The Woman Lake Chain is renowned for its stunning scenery and excellent walleye and panfishing. With four lakes to explore, whether you enjoy water sports, fishing, or just going for a boat ride the Woman Lake chain is perfect for you! You can boat into town for ice cream, pizza, or a delightful evening at local restaurants and bars. This charming home is conveniently located near the friendly small town of Longville. Imagine swimming in the clear waters of the sandy-bottom lakeshore, cozying up by the split stone fireplace, and enjoying the serene views from your loft. This home is the epitome of lakeside living at its finest. Don't miss your chance to own this extraordinary log home on Woman Lake. Perfect for year-round living or a tranquil vacation retreat! All furniture, tools, and kitchenwares included.