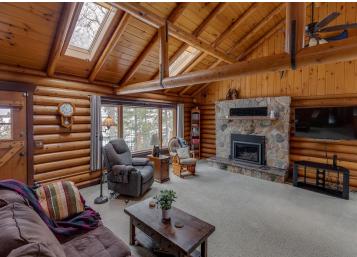

## **Description:**

Charming Woman Lake Log Home - Your Dream Retreat Awaits!

Nestled among the towering pines, this log home on the sandy shores of Woman Lake offers the perfect blend of rustic charm and modern comfort. With breath-taking scenery and comfortable amenities, this is your opportunity to own a slice of paradise. This charming home boasts two spacious bedrooms, a versatile loft, and a fully finished lower level that can easily transform into a third bedroom and family room. The living space is complemented by an authentic split stone fireplace and a free-standing stove in the walkout level. Additionally, the property includes an insulated and heated detached garage, measuring 28 x 36, perfect for storing all your up north toys. The Woman Lake Chain is renowned for its stunning scenery and excellent walleye and panfishing. With four lakes to explore, whether you enjoy water sports, fishing, or just going for a boat ride the Woman Lake chain is perfect for you! You can boat into town for ice cream, pizza, or a delightful evening at local restaurants and bars. This charming home is conveniently located near the friendly small town of Longville. Imagine swimming in the clear waters of the sandy-bottom lakeshore, cozying up by the split stone fireplace, and enjoying the serene views from your loft. This home is the epitome of lakeside living at its finest. Don't miss your chance to own this extraordinary log home on Woman Lake. Perfect for year-round living or a tranquil vacation retreat! All furniture, tools, and kitchenwares included.