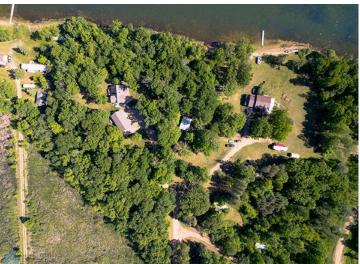

## **Description:**

Beautiful lot with 200 feet of lake frontage on Height of Land Lake that comes with a dock and lift! Just put your boat in the water and start fishing! That's not all - check out the 24' x 32' Shop - perfect for storing all your lake toys; or a place to work on projects and hobbies. Bring your camper and/or your dream lake home plans and start building your own little slice of paradise today!

## **Additional Details:**

Lot Acres 1.37 Lot Dimensions irregular School District 23 Taxes \$1,358 Taxes with Assessments \$1,154 Tax Year 2024