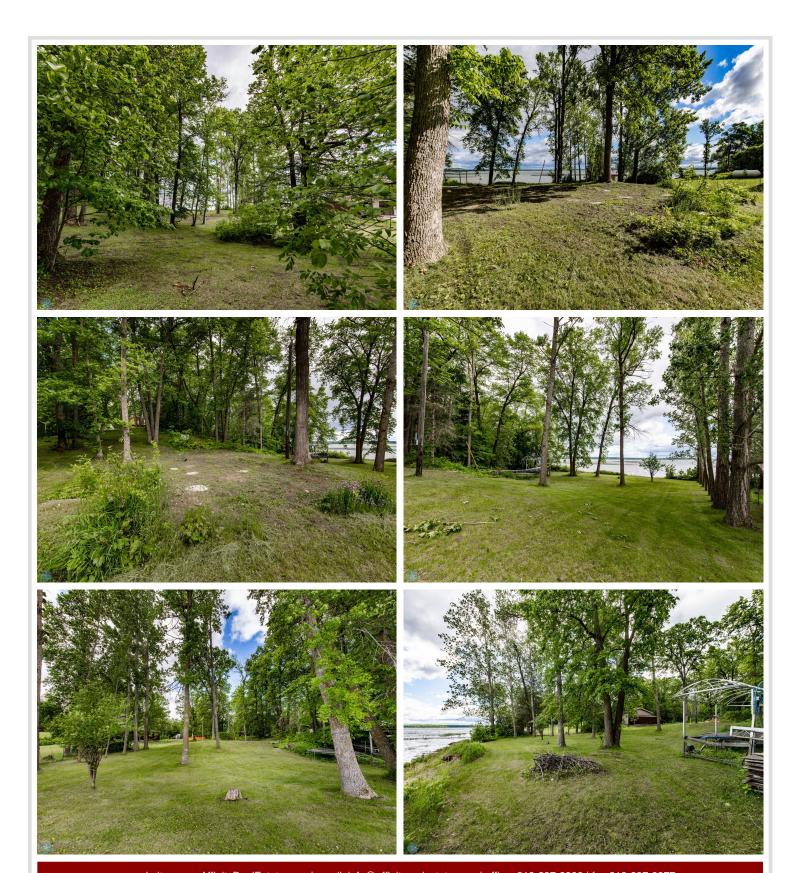

## **Description:**

Beautiful lot with 200 feet of lake frontage on Height of Land Lake that comes with a dock and lift! Just put your boat in the water and start fishing! That's not all - check out the 24' x 32' Shop - perfect for storing all your lake toys; or a place to work on projects and hobbies. Bring your camper and/or your dream lake home plans and start building your own little slice of paradise today!

**\$199,900**MLS 6686558 Lake Land 20992 Carr Road
Rochert MN 56578

website: www.AffinityRealEstate.com | email: info@affinityrealestate.com | office: 218-237-3333 | fax:218-237-3377

**\$199,900**MLS 6686558 Lake Land 20992 Carr Road
Rochert MN 56578