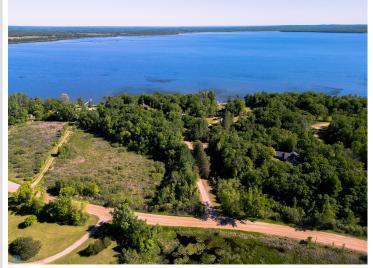

## **Description:**

Beautiful lot with 200 feet of lake frontage on Height of Land Lake that comes with a dock and lift! Just put your boat in the water and start fishing! That's not all - check out the 24' x 32' Shop - perfect for storing all your lake toys; or a place to work on projects and hobbies. Bring your camper and/or your dream lake home plans and start building your own little slice of paradise today!

## **Additional Details:**

Lot Acres 1.37 Lot Dimensions irregular School District 23 Taxes \$1,358 Taxes with Assessments \$1,154 Tax Year 2024