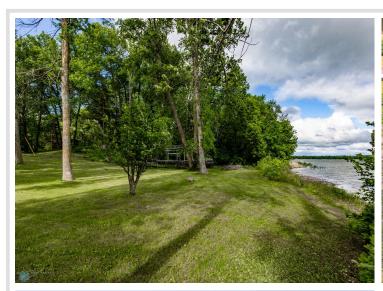

## **Description:**

Beautiful lot with 200 feet of lake frontage on Height of Land Lake that comes with a dock and lift! Just put your boat in the water and start fishing! That's not all - check out the 24' x 32' Shop - perfect for storing all your lake toys; or a place to work on projects and hobbies. Bring your camper and/or your dream lake home plans and start building your own little slice of paradise today!

**\$199,900**MLS 6686558 Lake Land 20992 Carr Road
Rochert MN 56578

website: www.AffinityRealEstate.com | email: info@affinityrealestate.com | office: 218-237-3333 | fax:218-237-3377

**\$199,900**MLS 6686558 Lake Land 20992 Carr Road
Rochert MN 56578