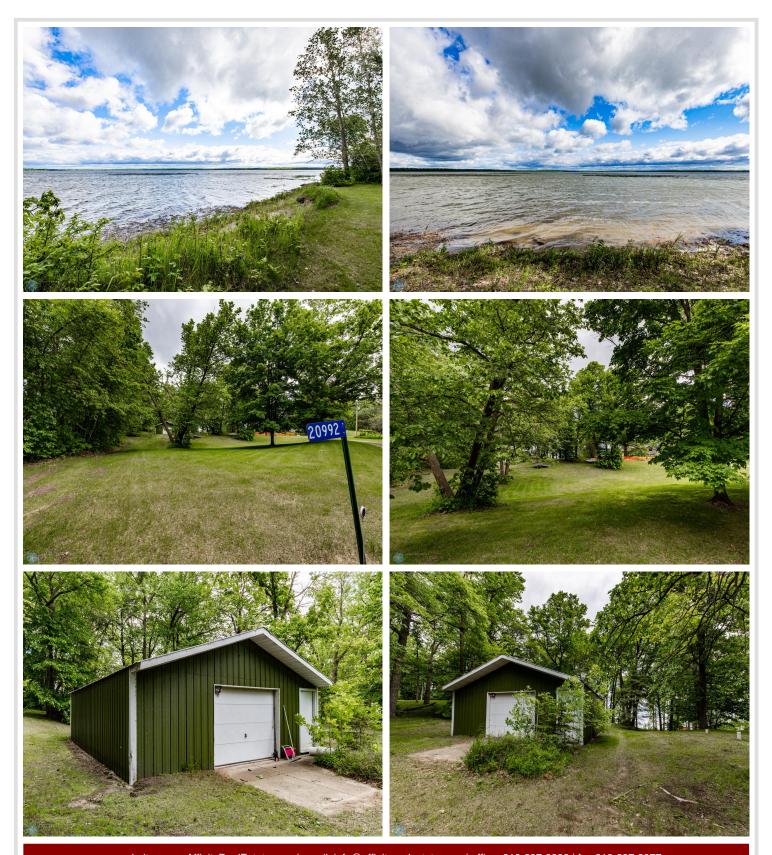

## **Description:**

Beautiful lot with 200 feet of lake frontage on Height of Land Lake that comes with a dock and lift! Just put your boat in the water and start fishing! That's not all - check out the 24' x 32' Shop - perfect for storing all your lake toys; or a place to work on projects and hobbies. Bring your camper and/or your dream lake home plans and start building your own little slice of paradise today!

**\$199,900**MLS 6686558 Lake Land 20992 Carr Road
Rochert MN 56578

website: www.AffinityRealEstate.com | email: info@affinityrealestate.com | office: 218-237-3333 | fax:218-237-3377

**\$199,900**MLS 6686558 Lake Land 20992 Carr Road
Rochert MN 56578