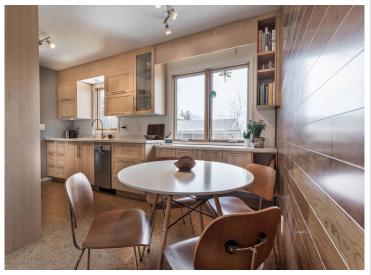

## **Description:**

Whether you are looking for the perfect home or retreat, this unique space is full of character will not disappoint! Designed to feel spacious, functional, and unique with its Scandinavian and Japanese inspired details inside and out! Every inch has been thoughtfully designed to encourage a connection between the indoor and outdoor spaces while respecting your privacy. A true retreat within your home. Imagine unwinding in the sauna after a long day, then cozying up in the 3-season porch with the glow of the fire. New, city-maintained sidewalks gives you easy access to restaurants, boutiques, bike trail, and school. Attached and detached garage for extra storage. Featured in 2 magazines, natural wood, cork floors, and clean lines help make this rambler on a corner lot, truly one of a kind! Book your showing today!