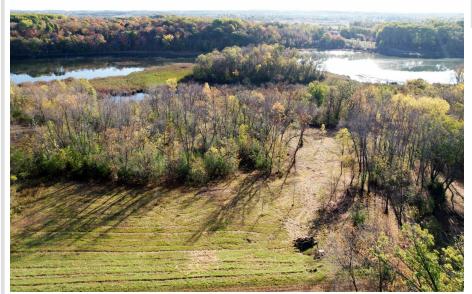

## **Description:**

2.09 acres on Long Lake near Underwood. A beautiful partially wooded lake lot with spectacular views. If you are looking for privacy and scenic views come take a look at this Long Lake lot. This lake is known for producing trophy size panfish and is surrounded by wooded rolling hills. A great location to build your dream home. No covenants.

## **Additional Details:**

Lot Acres 2.09 Lot Dimensions 435 x 200 School District 550 Taxes \$150 Taxes with Assessments \$150 Tax Year 2024