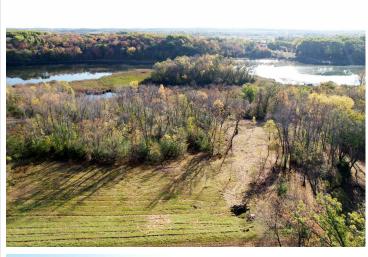

## **Description:**

2.09 acres on Long Lake near Underwood. A beautiful partially wooded lake lot with spectacular views. If you are looking for privacy and scenic views come take a look at this Long Lake lot. This lake is known for producing trophy size panfish and is surrounded by wooded rolling hills. A great location to build your dream home. No covenants.

## **Additional Details:**

Lot Acres 2.09 Lot Dimensions 435 x 200 School District 550 Taxes \$150 Taxes with Assessments \$150 Tax Year 2024