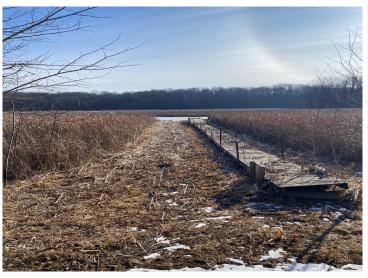

## **Description:**

2.09 acres on Long Lake near Underwood. A beautiful partially wooded lake lot with spectacular views. If you are looking for privacy and scenic views come take a look at this Long Lake lot. This lake is known for producing trophy size panfish and is surrounded by wooded rolling hills. A great location to build your dream home. No covenants.