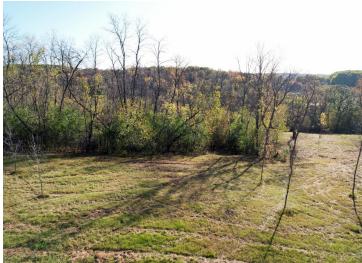

## **Description:**

2.09 acres on Long Lake near Underwood. A beautiful partially wooded lake lot with spectacular views. If you are looking for privacy and scenic views come take a look at this Long Lake lot. This lake is known for producing trophy size panfish and is surrounded by wooded rolling hills. A great location to build your dream home. No covenants.