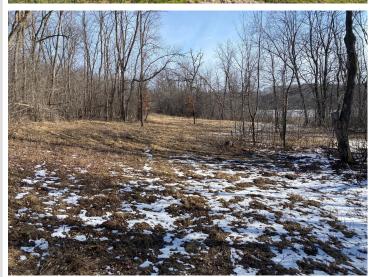

## **Description:**

2.09 acres on Long Lake near Underwood. A beautiful partially wooded lake lot with spectacular views. If you are looking for privacy and scenic views come take a look at this Long Lake lot. This lake is known for producing trophy size panfish and is surrounded by wooded rolling hills. A great location to build your dream home. No covenants.