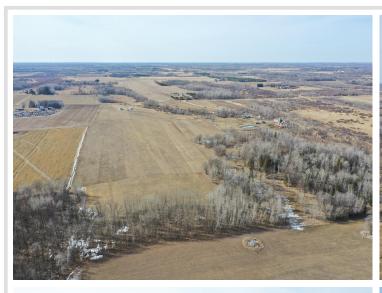

## **Description:**

could be great tillable land or could be new home site great land, also there is farm forsale that has 40 more acres ask about the combo deal

## Additional Details:

Lot Acres 45

Lot Dimensions 31516641

School District 820 Taxes \$123 Taxes with Assessments \$123 Tax Year 2024