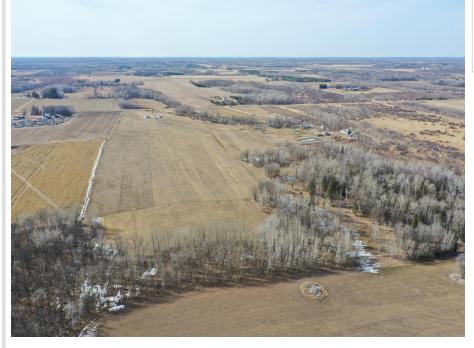

## **Description:**

could be great tillable land or could be new home site great land, also there is farm forsale that has 40 more acres ask about the combo deal

## Additional Details:

Lot Acres 45

Lot Dimensions 31516641

School District 820 Taxes \$123 Taxes with Assessments \$123 Tax Year 2024