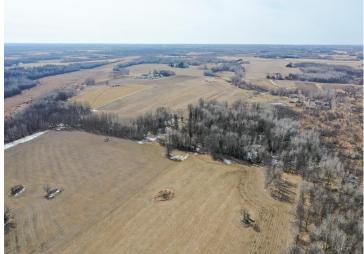

## **Description:**

could be great tillable land or could be new home site great land, also there is farm forsale that has 40 more acres ask about the combo deal

## Additional Details:

Lot Acres 45

Lot Dimensions 31516641

School District 820 Taxes \$123 Taxes with Assessments \$123 Tax Year 2024