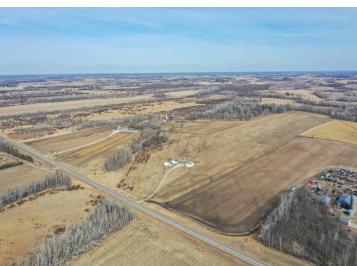

MLS 6686723 Land

\$179,000

45 Acres Other

**TBD County Highway 19** Sebeka MN 56477

Status: Active

## **Description:**

could be great tillable land or could be new home site great land, also there is farm forsale that has 40 more acres ask about the combo deal