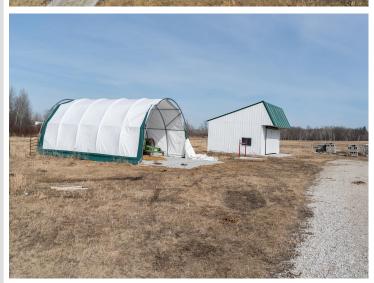

## **Description:**

Amish build new home comes with 5 or 55 acres depending on what you want, this home is very new, gorgeous area, has garage and car port, will need Eletric and septic tank installed can be done prior to closing for the right offer. larger farm available for purchase next door if you want to do a package deal also additional 50 acres directly behind the home is also available for purchase