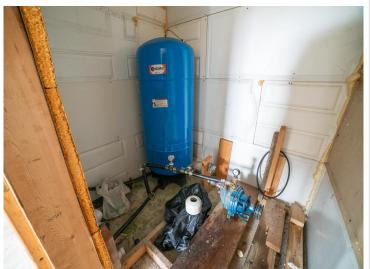

## **Additional Features:**

Basement: None Fuel: Wood Garage: 2 Heat: Wood Stove Sewer: None Water: Drilled Air Conditioning: None