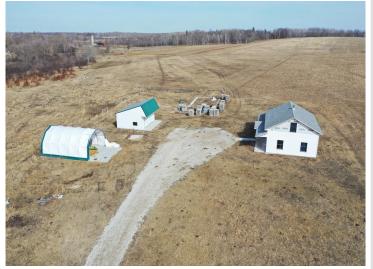

MLS 6686731 Residential

\$119,000

1,900 sq ft 3 bedrooms

1 baths

43514 County HWY 19 Sebeka MN 56477

Status: Active

## **Description:**

Amish build new home comes with 5 or 55 acres depending on what you want, this home is very new, gorgeous area, has garage and car port, will need Eletric and septic tank installed can be done prior to closing for the right offer. larger farm available for purchase next door if you want to do a package deal also additional 50 acres directly behind the home is also available for purchase

## **Additional Details:**

Year Built 2023 Lot Acres 5 Lot Dimensions 354114 Garage Stalls School District 820 Taxes \$123 Taxes with Assessments \$123 Tax Year 2024