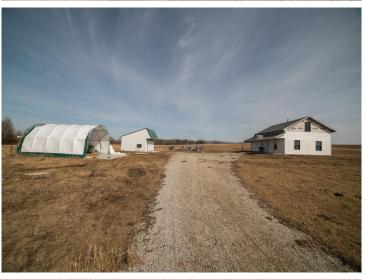

## **Description:**

Amish build new home comes with 5 or 55 acres depending on what you want, this home is very new, gorgeous area, has garage and car port, will need Eletric and septic tank installed can be done prior to closing for the right offer. larger farm available for purchase next door if you want to do a package deal also additional 50 acres directly behind the home is also available for purchase