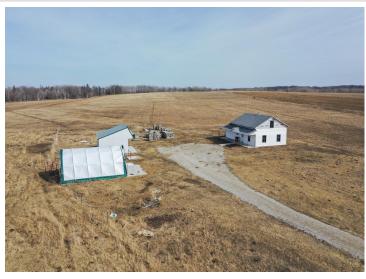

MLS 6686731 Residential

\$119,000

1,900 sq ft 3 bedrooms

1 baths

43514 County HWY 19 Sebeka MN 56477

Status: Active

## **Description:**

Amish build new home comes with 5 or 55 acres depending on what you want, this home is very new, gorgeous area, has garage and car port, will need Eletric and septic tank installed can be done prior to closing for the right offer. larger farm available for purchase next door if you want to do a package deal also additional 50 acres directly behind the home is also available for purchase

## **Additional Details:**

Year Built 2023 Lot Acres 5 Lot Dimensions 354114 Garage Stalls School District 820 Taxes \$123 Taxes with Assessments \$123 Tax Year 2024