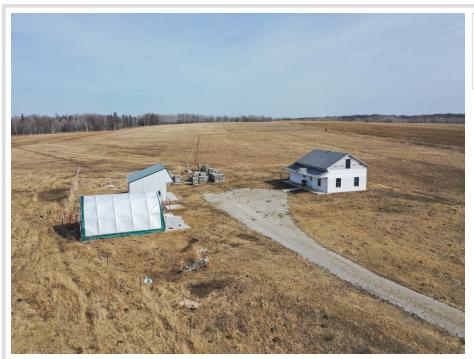

MLS 6686731 Residential

\$119,000

1,900 sq ft 3 bedrooms

1 baths

43514 County HWY 19 Sebeka MN 56477

Status: Active

## **Description:**

Amish build new home comes with 5 or 55 acres depending on what you want, this home is very new, gorgeous area, has garage and car port, will need Eletric and septic tank installed can be done prior to closing for the right offer. larger farm available for purchase next door if you want to do a package deal also additional 50 acres directly behind the home is also available for purchase

## **Additional Details:**

Year Built 2023 Lot Acres 5 Lot Dimensions 354114 Garage Stalls School District 820 Taxes \$123 Taxes with Assessments \$123 Tax Year 2024