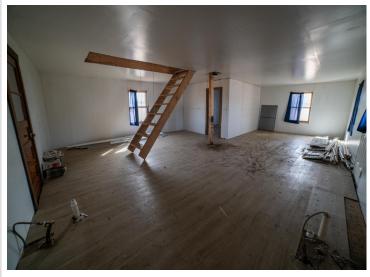

## **Description:**

Amish build new home comes with 5 or 55 acres depending on what you want, this home is very new, gorgeous area, has garage and car port, will need Eletric and septic tank installed can be done prior to closing for the right offer. larger farm available for purchase next door if you want to do a package deal also additional 50 acres directly behind the home is also available for purchase

## **Additional Features:**

Basement: None Fuel: Wood Garage: 2 Heat: Wood Stove Sewer: None Water: Drilled Air Conditioning: None