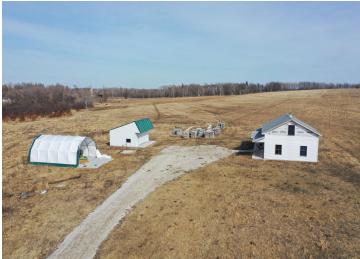

MLS 6686731 Residential

\$119,000

1,900 sq ft 3 bedrooms

1 baths

43514 County HWY 19 Sebeka MN 56477

Status: Active

## **Description:**

Amish build new home comes with 5 or 55 acres depending on what you want, this home is very new, gorgeous area, has garage and car port, will need Eletric and septic tank installed can be done prior to closing for the right offer. larger farm available for purchase next door if you want to do a package deal also additional 50 acres directly behind the home is also available for purchase

## **Additional Details:**

Year Built 2023 Lot Acres 5 Lot Dimensions 354114 Garage Stalls School District 820 Taxes \$123 Taxes with Assessments \$123 Tax Year 2024