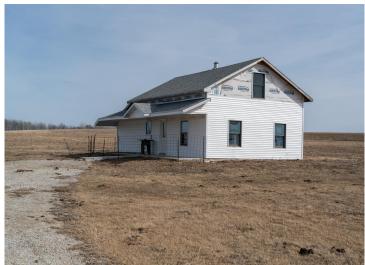

MLS 6686731 Residential

\$119,000

1,900 sq ft 3 bedrooms

1 baths

43514 County HWY 19 Sebeka MN 56477

Status: Active

## **Description:**

Amish build new home comes with 5 or 55 acres depending on what you want, this home is very new, gorgeous area, has garage and car port, will need Eletric and septic tank installed can be done prior to closing for the right offer. larger farm available for purchase next door if you want to do a package deal also additional 50 acres directly behind the home is also available for purchase

## **Additional Details:**

Year Built 2023 Lot Acres 5 Lot Dimensions 354114 Garage Stalls School District 820 Taxes \$123 Taxes with Assessments \$123 Tax Year 2024