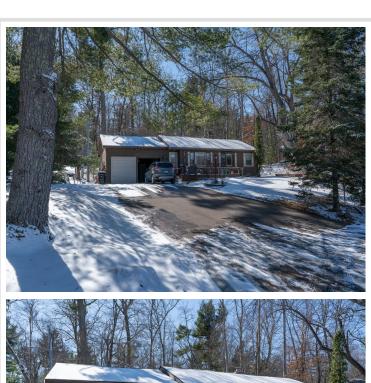

MLS 6686737 Lake Home

\$625,000

1,106 sq ft 2 bedrooms 2 baths

21822 Tall Timbers Road Nisswa MN 56468

Waterfront: Gull

Status: Pending

## **Description:**

Great opportunity on GULL LAKE/THOR LAKE to be in exclusion and private neighborhood of Thor lake association. This is a small private community on gull lake, that offers a small harbor called "Thor lake" for your dock and lift can be in the water all winter. Thor lake connects directly to gull lake through a newly built beautiful stone bridge, very rare for one of these properties to come for sale or to be offered to the public. This home is small and older, which is unlike any other home in the community, the home sits on one of the larger lots .76 Hurry quick this one won't last long:)