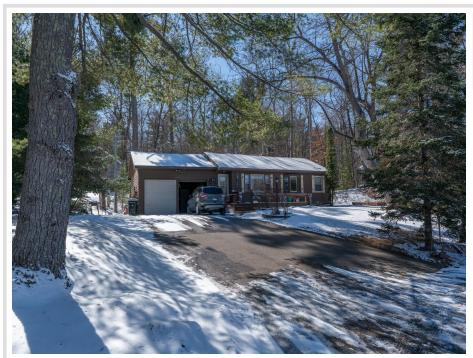

MLS 6686737 Lake Home

\$625,000

1,106 sq ft 2 bedrooms 2 baths

21822 Tall Timbers Road Nisswa MN 56468

Waterfront: Gull

Status: Pending

## **Description:**

Great opportunity on GULL LAKE/THOR LAKE to be in exclusion and private neighborhood of Thor lake association. This is a small private community on gull lake, that offers a small harbor called "Thor lake" for your dock and lift can be in the water all winter. Thor lake connects directly to gull lake through a newly built beautiful stone bridge, very rare for one of these properties to come for sale or to be offered to the public. This home is small and older, which is unlike any other home in the community, the home sits on one of the larger lots .76 Hurry quick this one won't last long:)