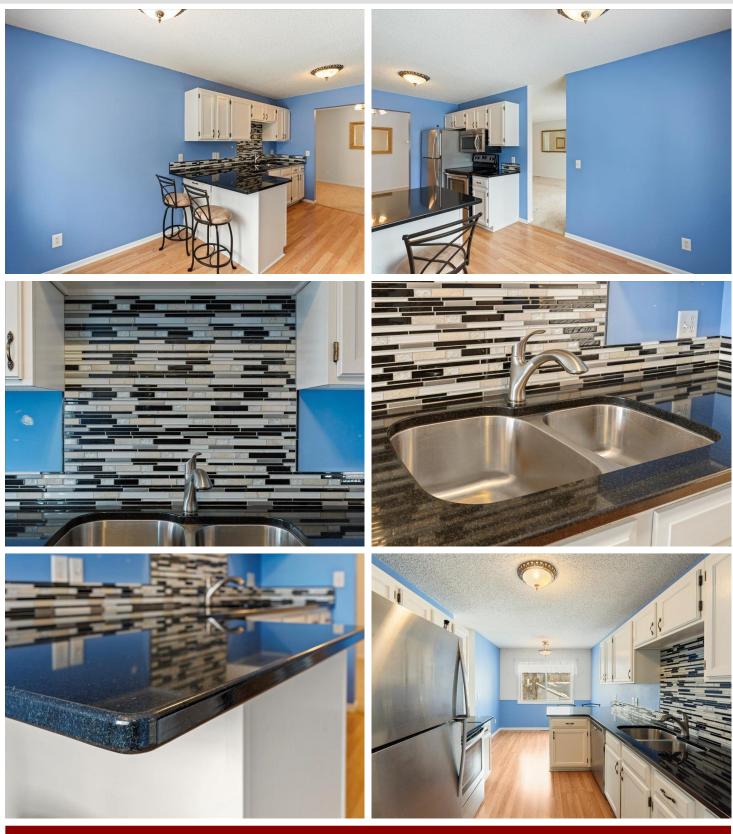

#### **Description:**

Welcome to 2208 Spruce Drive, a well-maintained 2-bedroom, 2-bathroom townhome offering comfort and convenience in a peaceful Brainerd neighborhood. With a two-car tuck-under garage, this home provides ample parking and storage space. Inside, you'll find solid surface countertops and stainless steel appliances, making the kitchen both stylish and functional. Located near medical clinics and other essential amenities, this home is perfect for those looking for easy, low-maintenance living in a prime location.