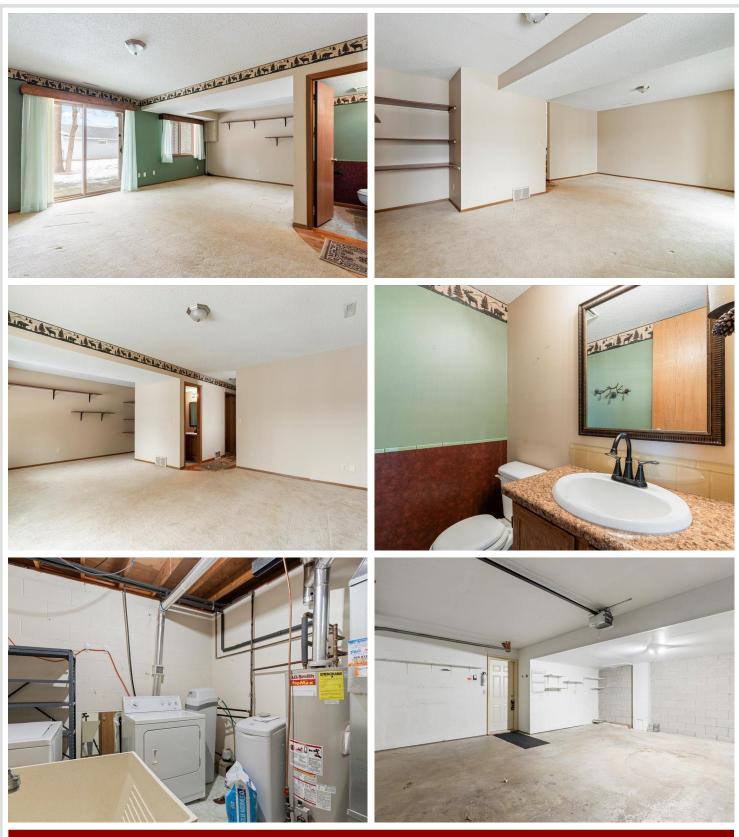

#### Additional Features:

Basement: Finished, Walkout Fuel: Natural Gas Garage: 2 Heat: Forced Air Sewer: City Sewer/Connected Water: City Water/Connected Air Conditioning: Central Air