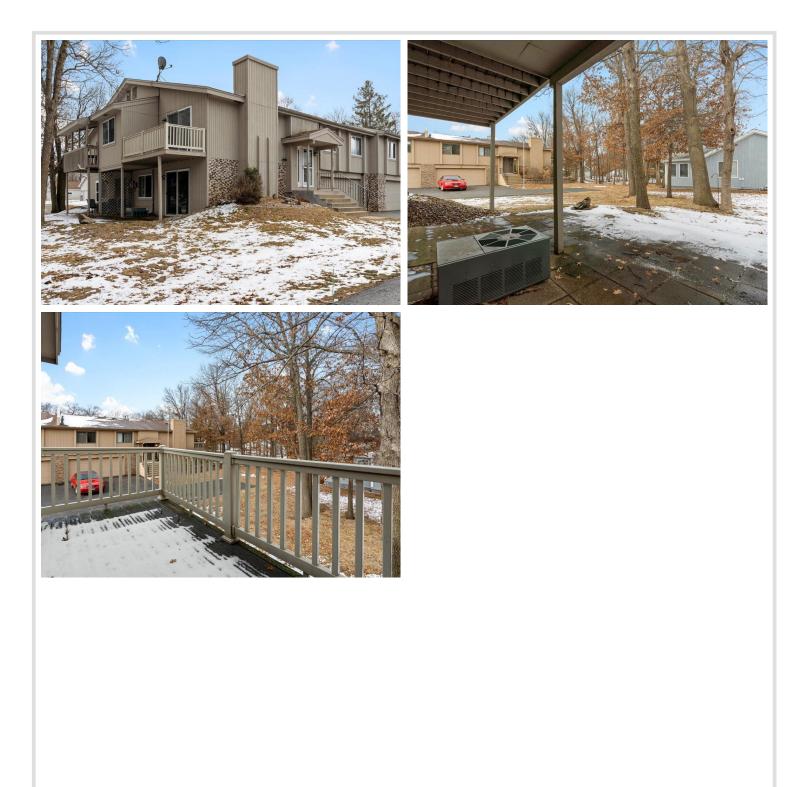

#### **Description:**

Welcome to 2208 Spruce Drive, a well-maintained 2-bedroom, 2-bathroom townhome offering comfort and convenience in a peaceful Brainerd neighborhood. With a two-car tuck-under garage, this home provides ample parking and storage space. Inside, you'll find solid surface countertops and stainless steel appliances, making the kitchen both stylish and functional. Located near medical clinics and other essential amenities, this home is perfect for those looking for easy, low-maintenance living in a prime location.

### **Driving Directions:**

GO WEST ON BUFFALO HILLS LANE TO RIGHT ON SPRUCE ST, THEN A LEFT INTO EDGEWOOD TOWNHOMES.

Listed By: Woods to Water Real Estate

Affinity Real Estate Inc. participates in the Regional Multiple Listing Service of Minnesota, Inc Broker Reciprocity (sm) program, allowing us to display other broker's listings on our website. All properties are subject to prior sale, change or withdrawal.