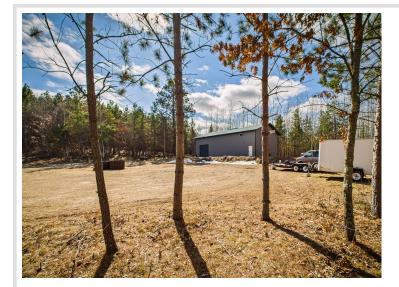

Beyond that lies a fantastic surrounding of majestic yet easily walkable woods on solid high grounds--no slogging through swamps or tangled brambles here!

Inside, there's a perfect balance of storage and workshop area with a 10-foot overhead door and a loft. Tired from a long day's worth of property projects? Easily spend the night in the finished living quarters that includes a bar/countertop, dining and living area. Electricity is on; just bring some water and snack or make a quick jaunt to Merrifield for supplies. Sure, you can't call it a house, but you won't have any trouble calling it "home."