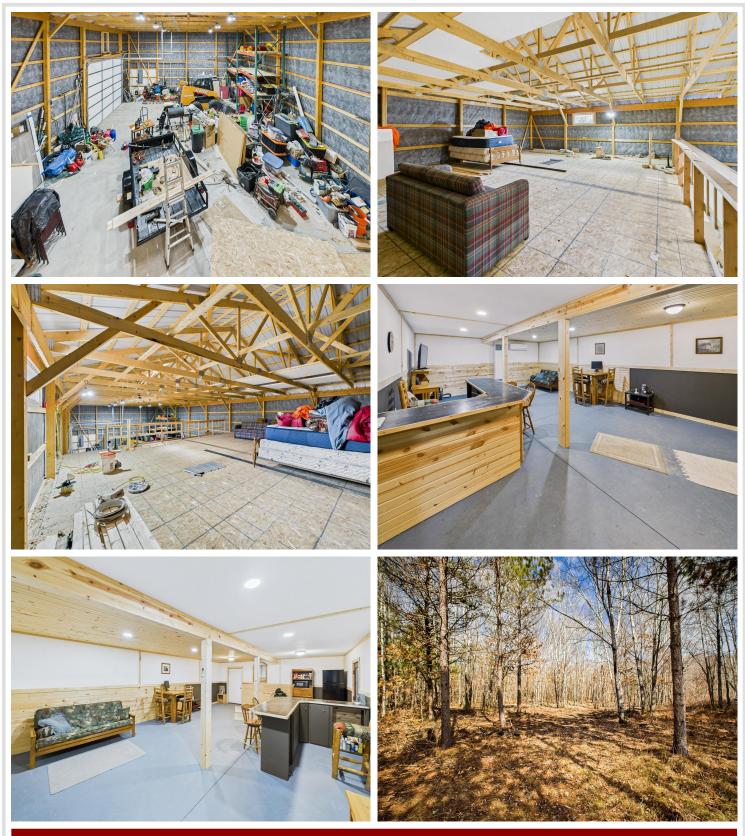

Beyond that lies a fantastic surrounding of majestic yet easily walkable woods on solid high grounds--no slogging through swamps or tangled brambles here!

Inside, there's a perfect balance of storage and workshop area with a 10-foot overhead door and a loft. Tired from a long day's worth of property projects? Easily spend the night in the finished living quarters that includes a bar/countertop, dining and living area. Electricity is on; just bring some water and snack or make a quick jaunt to Merrifield for supplies. Sure, you can't call it a house, but you won't have any trouble calling it "home."