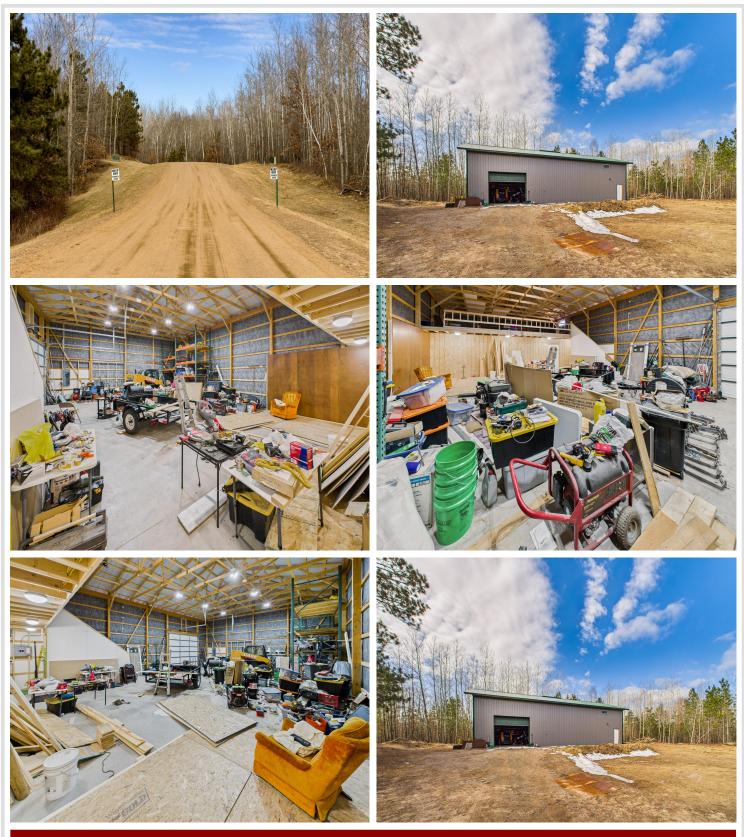

Enter the property at the end of the private cul de sac and behold an awesome, modern pole building and thoughtfully cleared setting for a future home and more. Forget the chainsaws and heavy equipment for now because this clearing is dialed in.

Beyond that lies a fantastic surrounding of majestic yet easily walkable woods on solid high grounds--no slogging through swamps or tangled brambles here!

Inside, there's a perfect balance of storage and workshop area with a 10-foot overhead door and a loft. Tired from a long day's worth of property projects? Easily spend the night in the finished living quarters that includes a bar/countertop, dining and living area. Electricity is on; just bring some water and snack or make a quick jaunt to Merrifield for supplies. Sure, you can't call it a house, but you won't have any trouble calling it "home."