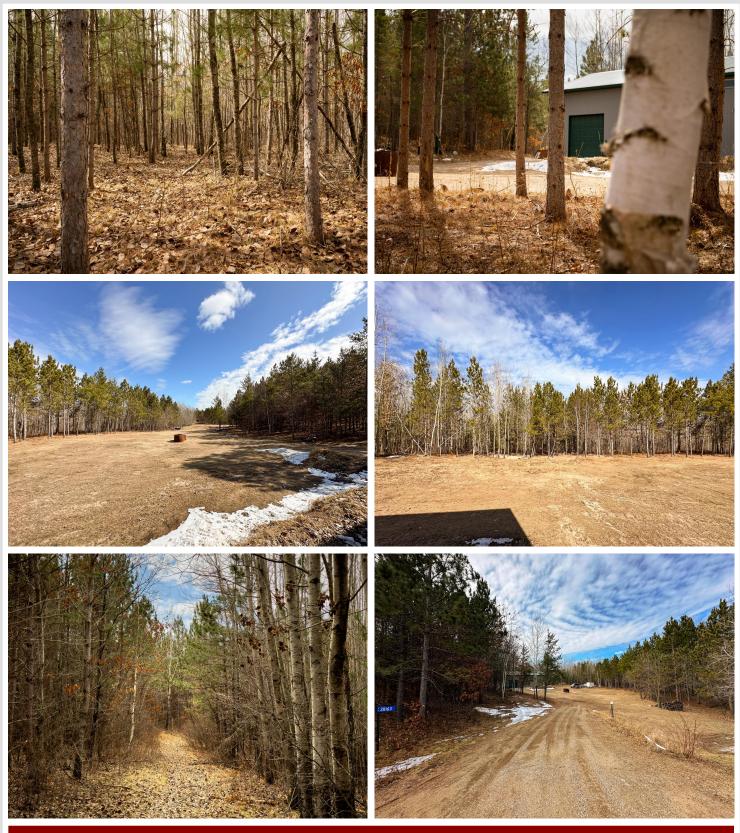

Beyond that lies a fantastic surrounding of majestic yet easily walkable woods on solid high grounds--no slogging through swamps or tangled brambles here!

Inside, there's a perfect balance of storage and workshop area with a 10-foot overhead door and a loft. Tired from a long day's worth of property projects? Easily spend the night in the finished living quarters that includes a bar/countertop, dining and living area. Electricity is on; just bring some water and snack or make a quick jaunt to Merrifield for supplies. Sure, you can't call it a house, but you won't have any trouble calling it "home."