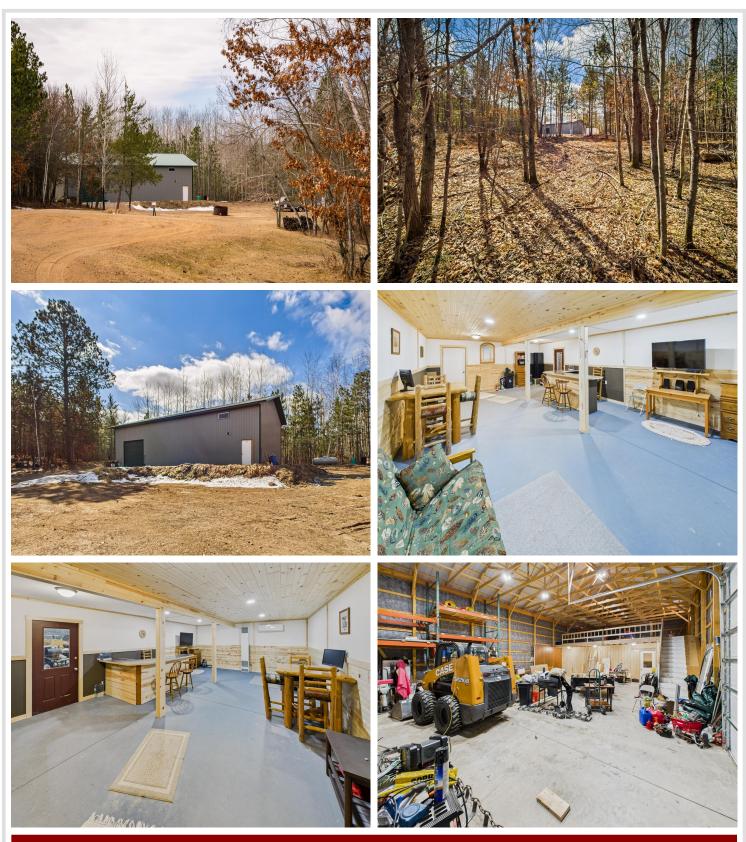

Enter the property at the end of the private cul de sac and behold an awesome, modern pole building and thoughtfully cleared setting for a future home and more. Forget the chainsaws and heavy equipment for now because this clearing is dialed in.

Beyond that lies a fantastic surrounding of majestic yet easily walkable woods on solid high grounds--no slogging through swamps or tangled brambles here!

Inside, there's a perfect balance of storage and workshop area with a 10-foot overhead door and a loft. Tired from a long day's worth of property projects? Easily spend the night in the finished living quarters that includes a bar/countertop, dining and living area. Electricity is on; just bring some water and snack or make a quick jaunt to Merrifield for supplies. Sure, you can't call it a house, but you won't have any trouble calling it "home."