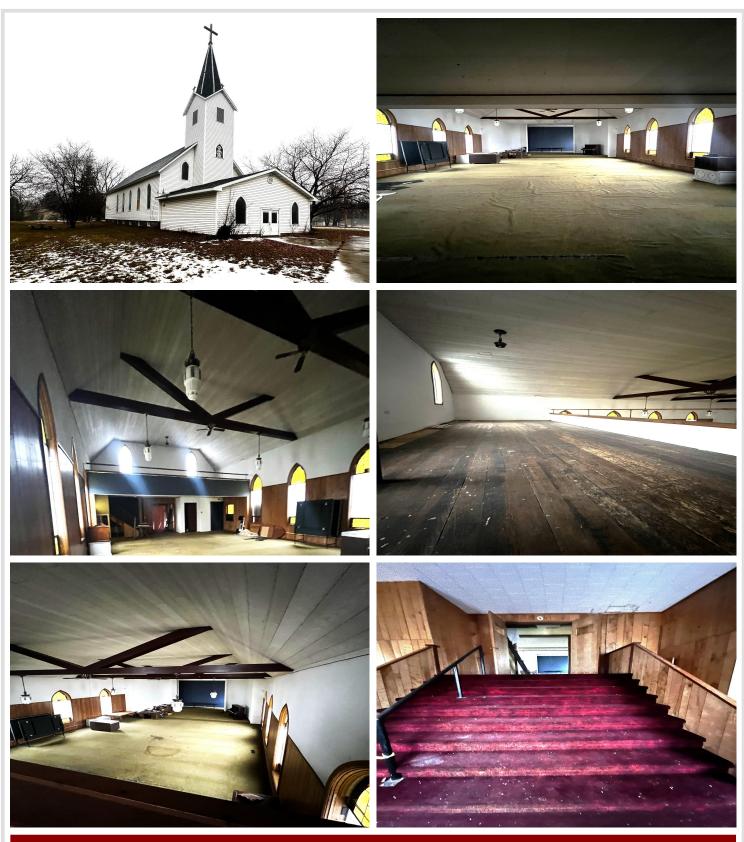

## **Description:**

Unique opportunity! Historic church building for sale in Akeley, MN. This beautiful property features stunning stained glass windows, soaring ceilings, and original woodwork. With over 3,000 square feet of space, the possibilities are endless - transform it into a home, event space, or even a new place of worship. Don't miss out on this one-of-a-kind property - schedule a tour today!

## Additional Details:

| Year Built             | 1910            |
|------------------------|-----------------|
| Lot Acres              | 0.62            |
| Lot Dimensions         | 245x122x150x150 |
| School District        | 113             |
| Taxes                  | \$1,058         |
| Taxes with Assessments | \$1,058         |
| Tax Year               | 2024            |