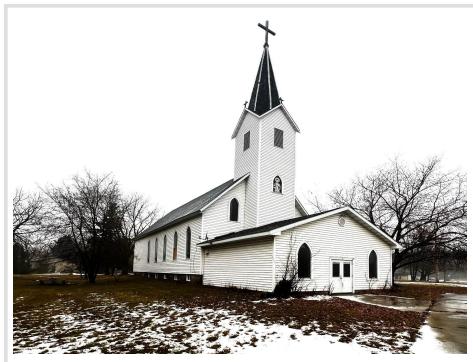

Affinity

MLS 6687129 Commercial

\$74,900

45 Hulet Avenue Akeley MN 56433

Status: Active

## **Description:**

Unique opportunity! Historic church building for sale in Akeley, MN. This beautiful property features stunning stained glass windows, soaring ceilings, and original woodwork. With over 3,000 square feet of space, the possibilities are endless - transform it into a home, event space, or even a new place of worship. Don't miss out on this one-of-a-kind property - schedule a tour today!