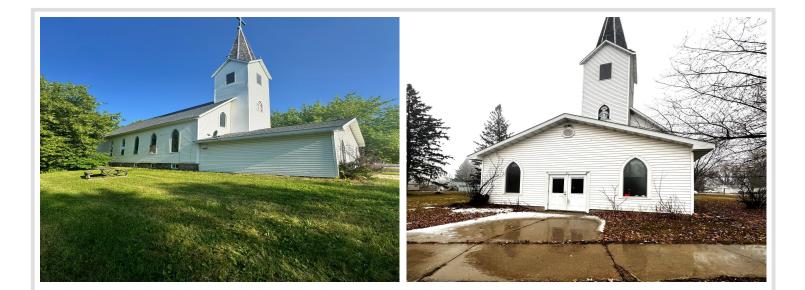

## **Description:**

Unique opportunity! Historic church building for sale in Akeley, MN. This beautiful property features stunning stained glass windows, soaring ceilings, and original woodwork. With over 3,000 square feet of space, the possibilities are endless - transform it into a home, event space, or even a new place of worship. Don't miss out on this one-of-a-kind property - schedule a tour today!