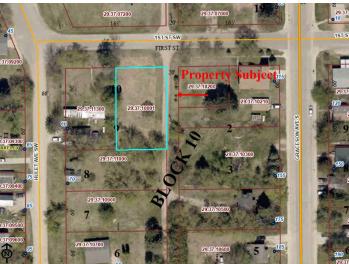

MLS 6687151 Land

\$13,900

0.26 Acres Raw Land

TBD 1st Street Akeley MN 56433

Status: Active

## **Description:**

This Akeley City lot features over .25 acres and is centrally located in the heart of downtown Akeley. The lot is cleared and ready for you to build your new home. The lot is located just minutes away from the Heartland Trail, Paul Bunyan State Forest and many Lakes within a few miles of the property. Call for an appointment today.

## **Additional Details:**

Lot Acres0.26Lot Dimensions83x132School District113Taxes\$138Taxes with Assessments\$138Tax Year2023