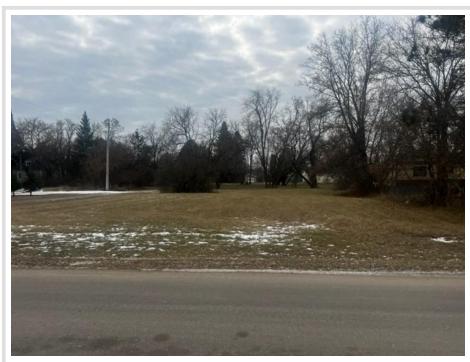

## **Description:**

This Akeley City lot features over .25 acres and is centrally located in the heart of downtown Akeley. The lot is cleared and ready for you to build your new home. The lot is located just minutes away from the Heartland Trail, Paul Bunyan State Forest and many Lakes within a few miles of the property. Call for an appointment today.

## **Additional Details:**

Lot Acres0.26Lot Dimensions83x132School District113Taxes\$138Taxes with Assessments\$138Tax Year2023