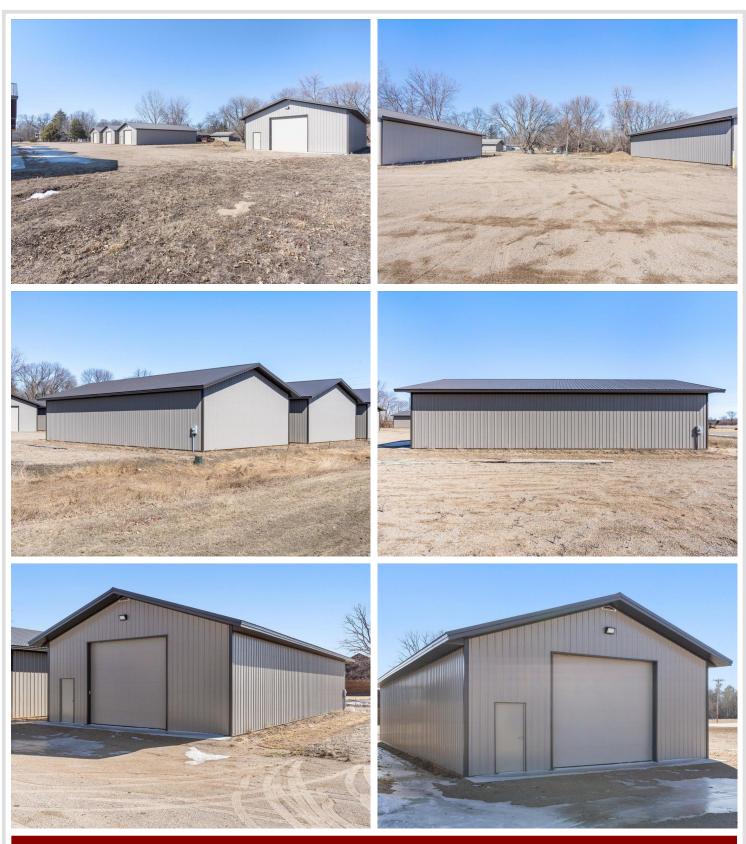

## **Description:**

(TO-BE-BUILT) TIRED OF HAULING THAT BOAT?! This 30x64 to-be-built storage unit conveniently located by Lake Melissa and minutes from all the fun to be found in Detroit Lakes can take care of that for you! With plenty of room for all your toys, tools, and vehicles, you can spend more time doing what you come to lake country to do - be on and in the water, soaking up rays, and enjoying lake living. Here's a chance to stop paying rental and boat storage fees and own your storage space. Specs: post type building, 3 Ply Columns, 2x6 – 8' OC, factory engineered trusses 4' OC (42-4-6 loading), 12' sidewalls with vaulted interior ceiling approx. 14'-8" at center, high tensile steel exterior, 24" soffit system w/ vented ridge, 12'x14' OH door w/ opener, (1) 3' service door, 4" concrete floor w/ center drain, 2x8 treated skirt board, 2x12 double top plate, 2x4 roof purlins 24" OC.