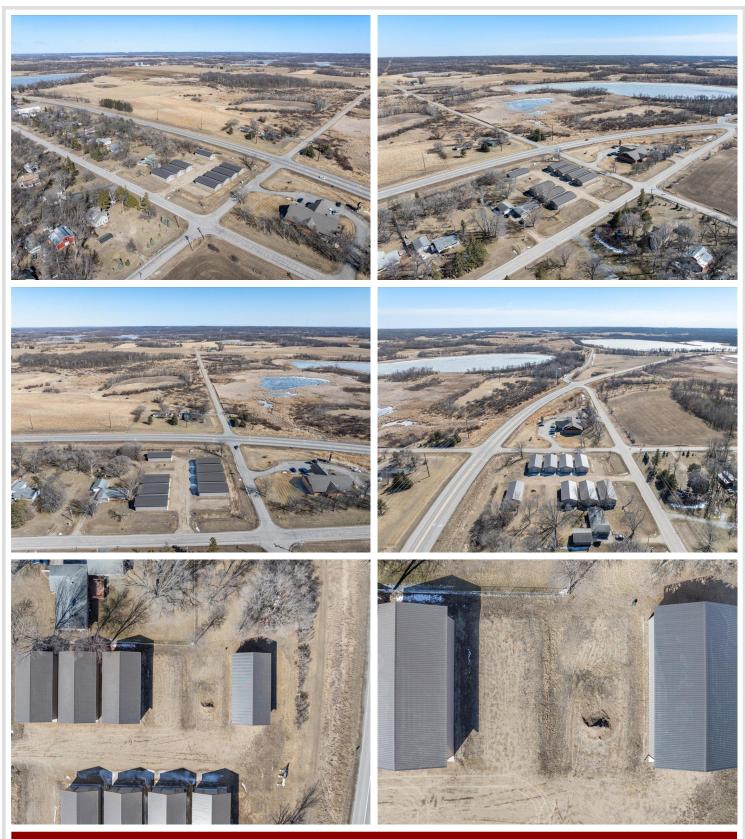

## **Description:**

(TO-BE-BUILT) TIRED OF HAULING THAT BOAT?! This 30x64 to-be-built storage unit conveniently located by Lake Melissa and minutes from all the fun to be found in Detroit Lakes can take care of that for you! With plenty of room for all your toys, tools, and vehicles, you can spend more time doing what you come to lake country to do - be on and in the water, soaking up rays, and enjoying lake living. Here's a chance to stop paying rental and boat storage fees and own your storage space. Specs: post type building, 3 Ply Columns, 2x6 – 8' OC, factory engineered trusses 4' OC (42-4-6 loading), 12' sidewalls with vaulted interior ceiling approx. 14'-8" at center, high tensile steel exterior, 24" soffit system w/ vented ridge, 12'x14' OH door w/ opener, (1) 3' service door, 4" concrete floor w/ center drain, 2x8 treated skirt board, 2x12 double top plate, 2x4 roof purlins 24" OC.