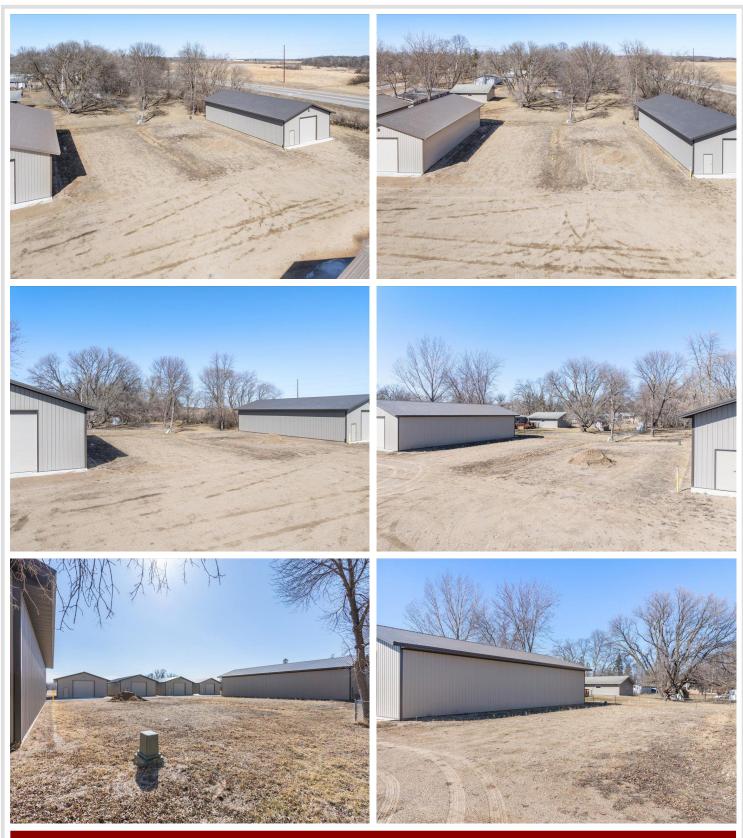

## **Description:**

(TO-BE-BUILT) TIRED OF HAULING THAT BOAT?! This 30x64 to-be-built storage unit conveniently located by Lake Melissa and minutes from all the fun to be found in Detroit Lakes can take care of that for you! With plenty of room for all your toys, tools, and vehicles, you can spend more time doing what you come to lake country to do - be on and in the water, soaking up rays, and enjoying lake living. Here's a chance to stop paying rental and boat storage fees and own your storage space. Specs: post type building, 3 Ply Columns, 2x6 – 8' OC, factory engineered trusses 4' OC (42-4-6 loading), 12' sidewalls with vaulted interior ceiling approx. 14'-8" at center, high tensile steel exterior, 24" soffit system w/ vented ridge, 12'x14' OH door w/ opener, (1) 3' service door, 4" concrete floor w/ center drain, 2x8 treated skirt board, 2x12 double top plate, 2x4 roof purlins 24" OC.