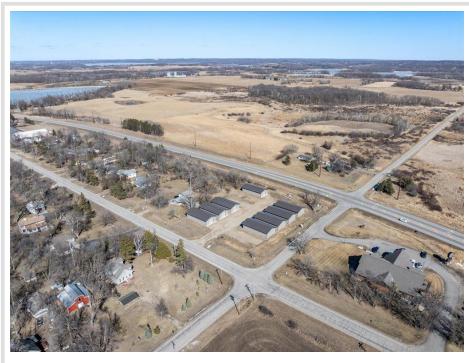

## **Description:**

(TO-BE-BUILT) TIRED OF HAULING THAT BOAT?! This 30x64 to-be-built storage unit conveniently located by Lake Melissa and minutes from all the fun to be found in Detroit Lakes can take care of that for you! With plenty of room for all your toys, tools, and vehicles, you can spend more time doing what you come to lake country to do - be on and in the water, soaking up rays, and enjoying lake living. Here's a chance to stop paying rental and boat storage fees and own your storage space. Specs: post type building, 3 Ply Columns, 2x6 – 8' OC, factory engineered trusses 4' OC (42-4-6 loading), 12' sidewalls with vaulted interior ceiling approx. 14'-8" at center, high tensile steel exterior, 24" soffit system w/ vented ridge, 12'x14' OH door w/ opener, (1) 3' service door, 4" concrete floor w/ center drain, 2x8 treated skirt board, 2x12 double top plate, 2x4 roof purlins 24" OC.

## **Driving Directions:**

From Detroit Lakes on US-59 S for 6 miles. Turn right onto 110th St, turn right onto Co Hwy 17. Turn right, property will be on the left.

Listed By: RE/MAX Advantage Plus

Affinity Real Estate Inc. participates in the Regional Multiple Listing Service of Minnesota, Inc Broker Reciprocity (sm) program, allowing us to display other broker's listings on our website. All properties are subject to prior sale, change or withdrawal.