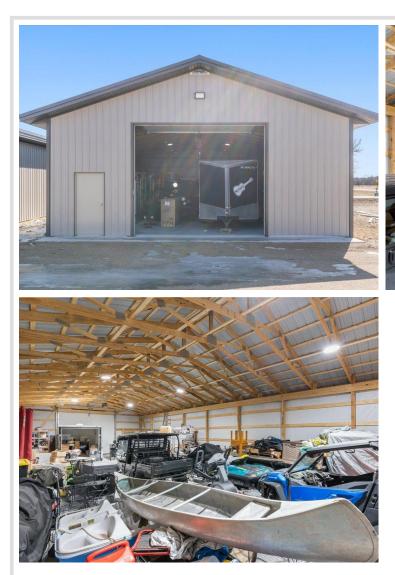

## **Description:**

(TO-BE-BUILT) TIRED OF HAULING THAT BOAT?! This 30x64 to-be-built storage unit conveniently located by Lake Melissa and minutes from all the fun to be found in Detroit Lakes can take care of that for you! With plenty of room for all your toys, tools, and vehicles, you can spend more time doing what you come to lake country to do - be on and in the water, soaking up rays, and enjoying lake living. Here's a chance to stop paying rental and boat storage fees and own your storage space. Specs: post type building, 3 Ply Columns, 2x6 – 8' OC, factory engineered trusses 4' OC (42-4-6 loading), 12' sidewalls with vaulted interior ceiling approx. 14'-8" at center, high tensile steel exterior, 24" soffit system w/ vented ridge, 12'x14' OH door w/ opener, (1) 3' service door, 4" concrete floor w/ center drain, 2x8 treated skirt board, 2x12 double top plate, 2x4 roof purlins 24" OC.