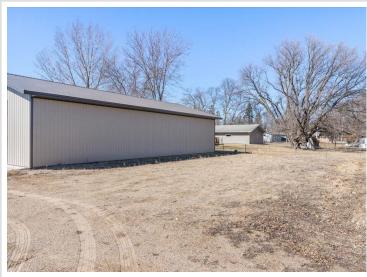

## **Description:**

ONLY ONE LEFT!! (TO-BE-BUILT) Tired of hauling that boat?! This 30x64 to-be-built storage unit, conveniently located by Lake Melissa and minutes from all the fun to be found in Detroit Lakes, can take care of that for you! With plenty of room for all your toys, tools, and vehicles, you can spend more time doing what you come to lakes country to do - be on and in the water, soaking up rays, and enjoying lake living. Here's a chance to stop paying rental and boat storage fees and own your storage space. Specs: post type building, 3 Ply Columns, 2x6 – 8' OC, factory engineered trusses 4' OC (42-4-6 loading), 12' sidewalls with vaulted interior ceiling approx. 14'-8" at center, high tensile steel exterior, 24" soffit system w/ vented ridge, 12'x14' OH door w/ opener, (1) 3' service door, 4" concrete floor w/ center drain, 2x8 treated skirt board, 2x12 double top plate, 2x4 roof purlins 24" OC.

## **Additional Details:**

Year Built 2025 Lot Acres 0.05 Lot Dimensions 30x70 Garage Stalls 2 School District 22 \$50 Taxes Taxes with Assessments \$50 Tax Year 2025