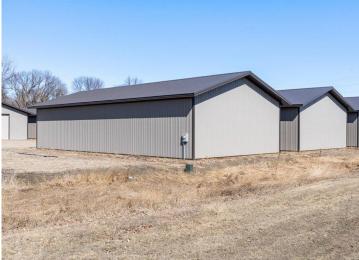

## **Description:**

ONLY ONE LEFT!! (TO-BE-BUILT) Tired of hauling that boat?! This 30x64 to-be-built storage unit, conveniently located by Lake Melissa and minutes from all the fun to be found in Detroit Lakes, can take care of that for you! With plenty of room for all your toys, tools, and vehicles, you can spend more time doing what you come to lakes country to do - be on and in the water, soaking up rays, and enjoying lake living. Here's a chance to stop paying rental and boat storage fees and own your storage space. Specs: post type building, 3 Ply Columns, 2x6 – 8' OC, factory engineered trusses 4' OC (42-4-6 loading), 12' sidewalls with vaulted interior ceiling approx. 14'-8" at center, high tensile steel exterior, 24" soffit system w/ vented ridge, 12'x14' OH door w/ opener, (1) 3' service door, 4" concrete floor w/ center drain, 2x8 treated skirt board, 2x12 double top plate, 2x4 roof purlins 24" OC.