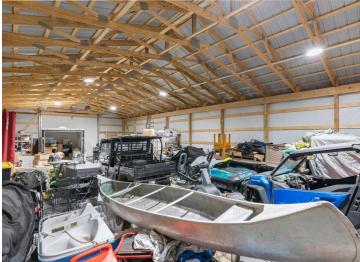

## **Description:**

ONLY ONE LEFT!! (TO-BE-BUILT) Tired of hauling that boat?! This 30x64 to-be-built storage unit, conveniently located by Lake Melissa and minutes from all the fun to be found in Detroit Lakes, can take care of that for you! With plenty of room for all your toys, tools, and vehicles, you can spend more time doing what you come to lakes country to do - be on and in the water, soaking up rays, and enjoying lake living. Here's a chance to stop paying rental and boat storage fees and own your storage space. Specs: post type building, 3 Ply Columns, 2x6 – 8' OC, factory engineered trusses 4' OC (42-4-6 loading), 12' sidewalls with vaulted interior ceiling approx. 14'-8" at center, high tensile steel exterior, 24" soffit system w/ vented ridge, 12'x14' OH door w/ opener, (1) 3' service door, 4" concrete floor w/ center drain, 2x8 treated skirt board, 2x12 double top plate, 2x4 roof purlins 24" OC.