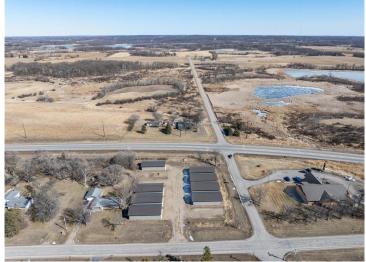

## **Description:**

ONLY ONE LEFT!! (TO-BE-BUILT) Tired of hauling that boat?! This 30x64 to-be-built storage unit, conveniently located by Lake Melissa and minutes from all the fun to be found in Detroit Lakes, can take care of that for you! With plenty of room for all your toys, tools, and vehicles, you can spend more time doing what you come to lakes country to do - be on and in the water, soaking up rays, and enjoying lake living. Here's a chance to stop paying rental and boat storage fees and own your storage space. Specs: post type building, 3 Ply Columns, 2x6 – 8' OC, factory engineered trusses 4' OC (42-4-6 loading), 12' sidewalls with vaulted interior ceiling approx. 14'-8" at center, high tensile steel exterior, 24" soffit system w/ vented ridge, 12'x14' OH door w/ opener, (1) 3' service door, 4" concrete floor w/ center drain, 2x8 treated skirt board, 2x12 double top plate, 2x4 roof purlins 24" OC.

## **Driving Directions:**

From Detroit Lakes on US-59 S for 6 miles. Turn right onto 110th St, turn right onto Co Hwy 17. Turn right, property will be on the left.

Listed By: RE/MAX Advantage Plus

Affinity Real Estate Inc. participates in the Regional Multiple Listing Service of Minnesota, Inc Broker Reciprocity (sm) program, allowing us to display other broker's listings on our website. All properties are subject to prior sale, change or withdrawal.