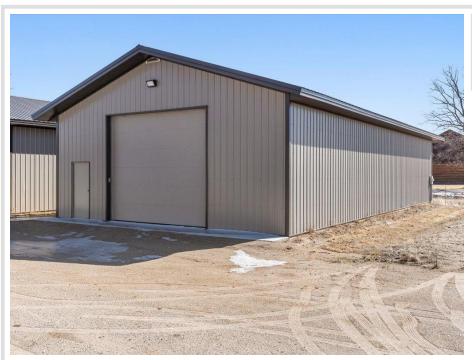

## **Description:**

ONLY ONE LEFT!! (TO-BE-BUILT) Tired of hauling that boat?! This 30x64 to-be-built storage unit, conveniently located by Lake Melissa and minutes from all the fun to be found in Detroit Lakes, can take care of that for you! With plenty of room for all your toys, tools, and vehicles, you can spend more time doing what you come to lakes country to do - be on and in the water, soaking up rays, and enjoying lake living. Here's a chance to stop paying rental and boat storage fees and own your storage space. Specs: post type building, 3 Ply Columns, 2x6 – 8' OC, factory engineered trusses 4' OC (42-4-6 loading), 12' sidewalls with vaulted interior ceiling approx. 14'-8" at center, high tensile steel exterior, 24" soffit system w/ vented ridge, 12'x14' OH door w/ opener, (1) 3' service door, 4" concrete floor w/ center drain, 2x8 treated skirt board, 2x12 double top plate, 2x4 roof purlins 24" OC.