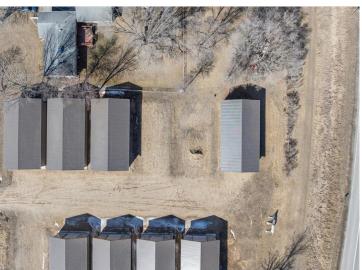

## **Description:**

ONLY ONE LEFT!! (TO-BE-BUILT) Tired of hauling that boat?! This 30x64 to-be-built storage unit, conveniently located by Lake Melissa and minutes from all the fun to be found in Detroit Lakes, can take care of that for you! With plenty of room for all your toys, tools, and vehicles, you can spend more time doing what you come to lakes country to do - be on and in the water, soaking up rays, and enjoying lake living. Here's a chance to stop paying rental and boat storage fees and own your storage space. Specs: post type building, 3 Ply Columns, 2x6 – 8' OC, factory engineered trusses 4' OC (42-4-6 loading), 12' sidewalls with vaulted interior ceiling approx. 14'-8" at center, high tensile steel exterior, 24" soffit system w/ vented ridge, 12'x14' OH door w/ opener, (1) 3' service door, 4" concrete floor w/ center drain, 2x8 treated skirt board, 2x12 double top plate, 2x4 roof purlins 24" OC.