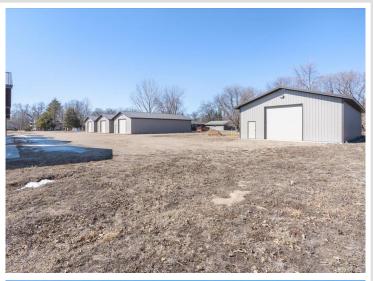

## **Description:**

ONLY ONE LEFT!! (TO-BE-BUILT) Tired of hauling that boat?! This 30x64 to-be-built storage unit, conveniently located by Lake Melissa and minutes from all the fun to be found in Detroit Lakes, can take care of that for you! With plenty of room for all your toys, tools, and vehicles, you can spend more time doing what you come to lakes country to do - be on and in the water, soaking up rays, and enjoying lake living. Here's a chance to stop paying rental and boat storage fees and own your storage space. Specs: post type building, 3 Ply Columns, 2x6 – 8' OC, factory engineered trusses 4' OC (42-4-6 loading), 12' sidewalls with vaulted interior ceiling approx. 14'-8" at center, high tensile steel exterior, 24" soffit system w/ vented ridge, 12'x14' OH door w/ opener, (1) 3' service door, 4" concrete floor w/ center drain, 2x8 treated skirt board, 2x12 double top plate, 2x4 roof purlins 24" OC.

## **Additional Details:**

Year Built 2025 Lot Acres 0.05 Lot Dimensions 30x70 Garage Stalls 2 School District 22 \$50 Taxes Taxes with Assessments \$50 Tax Year 2025