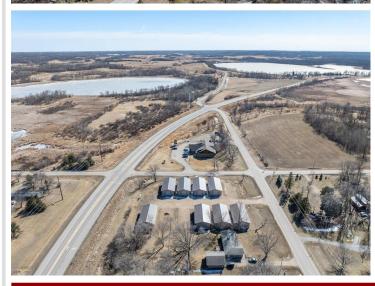

## **Description:**

ONLY ONE LEFT!! (TO-BE-BUILT) Tired of hauling that boat?! This 30x64 to-be-built storage unit, conveniently located by Lake Melissa and minutes from all the fun to be found in Detroit Lakes, can take care of that for you! With plenty of room for all your toys, tools, and vehicles, you can spend more time doing what you come to lakes country to do - be on and in the water, soaking up rays, and enjoying lake living. Here's a chance to stop paying rental and boat storage fees and own your storage space. Specs: post type building, 3 Ply Columns, 2x6 – 8' OC, factory engineered trusses 4' OC (42-4-6 loading), 12' sidewalls with vaulted interior ceiling approx. 14'-8" at center, high tensile steel exterior, 24" soffit system w/ vented ridge, 12'x14' OH door w/ opener, (1) 3' service door, 4" concrete floor w/ center drain, 2x8 treated skirt board, 2x12 double top plate, 2x4 roof purlins 24" OC.

## **Driving Directions:**

From Detroit Lakes on US-59 S for 6 miles. Turn right onto 110th St, turn right onto Co Hwy 17. Turn right, property will be on the left.

Listed By: RE/MAX Advantage Plus

Affinity Real Estate Inc. participates in the Regional Multiple Listing Service of Minnesota, Inc Broker Reciprocity (sm) program, allowing us to display other broker's listings on our website. All properties are subject to prior sale, change or withdrawal.