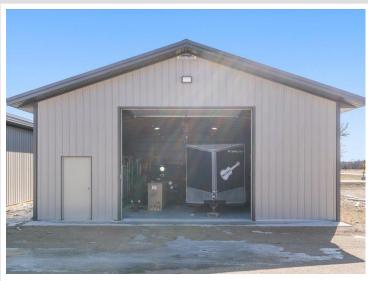

## **Description:**

ONLY ONE LEFT!! (TO-BE-BUILT) Tired of hauling that boat?! This 30x64 to-be-built storage unit, conveniently located by Lake Melissa and minutes from all the fun to be found in Detroit Lakes, can take care of that for you! With plenty of room for all your toys, tools, and vehicles, you can spend more time doing what you come to lakes country to do - be on and in the water, soaking up rays, and enjoying lake living. Here's a chance to stop paying rental and boat storage fees and own your storage space. Specs: post type building, 3 Ply Columns, 2x6 – 8' OC, factory engineered trusses 4' OC (42-4-6 loading), 12' sidewalls with vaulted interior ceiling approx. 14'-8" at center, high tensile steel exterior, 24" soffit system w/ vented ridge, 12'x14' OH door w/ opener, (1) 3' service door, 4" concrete floor w/ center drain, 2x8 treated skirt board, 2x12 double top plate, 2x4 roof purlins 24" OC.