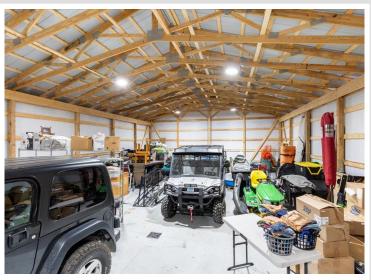

## **Description:**

ONLY ONE LEFT!! (TO-BE-BUILT) Tired of hauling that boat?! This 30x64 to-be-built storage unit, conveniently located by Lake Melissa and minutes from all the fun to be found in Detroit Lakes, can take care of that for you! With plenty of room for all your toys, tools, and vehicles, you can spend more time doing what you come to lakes country to do - be on and in the water, soaking up rays, and enjoying lake living. Here's a chance to stop paying rental and boat storage fees and own your storage space. Specs: post type building, 3 Ply Columns, 2x6 – 8' OC, factory engineered trusses 4' OC (42-4-6 loading), 12' sidewalls with vaulted interior ceiling approx. 14'-8" at center, high tensile steel exterior, 24" soffit system w/ vented ridge, 12'x14' OH door w/ opener, (1) 3' service door, 4" concrete floor w/ center drain, 2x8 treated skirt board, 2x12 double top plate, 2x4 roof purlins 24" OC.