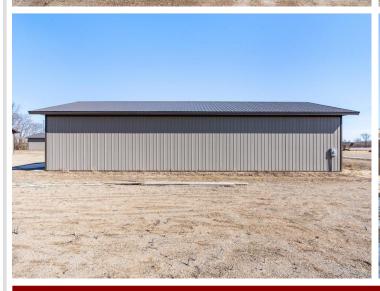

## **Description:**

ONLY ONE LEFT!! (TO-BE-BUILT) Tired of hauling that boat?! This 30x64 to-be-built storage unit, conveniently located by Lake Melissa and minutes from all the fun to be found in Detroit Lakes, can take care of that for you! With plenty of room for all your toys, tools, and vehicles, you can spend more time doing what you come to lakes country to do - be on and in the water, soaking up rays, and enjoying lake living. Here's a chance to stop paying rental and boat storage fees and own your storage space. Specs: post type building, 3 Ply Columns, 2x6 – 8' OC, factory engineered trusses 4' OC (42-4-6 loading), 12' sidewalls with vaulted interior ceiling approx. 14'-8" at center, high tensile steel exterior, 24" soffit system w/ vented ridge, 12'x14' OH door w/ opener, (1) 3' service door, 4" concrete floor w/ center drain, 2x8 treated skirt board, 2x12 double top plate, 2x4 roof purlins 24" OC.