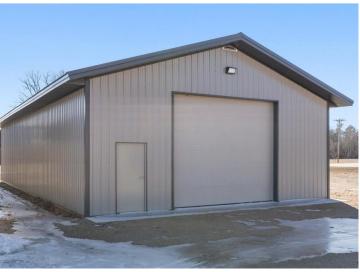

## **Description:**

ONLY ONE LEFT!! (TO-BE-BUILT) Tired of hauling that boat?! This 30x64 to-be-built storage unit, conveniently located by Lake Melissa and minutes from all the fun to be found in Detroit Lakes, can take care of that for you! With plenty of room for all your toys, tools, and vehicles, you can spend more time doing what you come to lakes country to do - be on and in the water, soaking up rays, and enjoying lake living. Here's a chance to stop paying rental and boat storage fees and own your storage space. Specs: post type building, 3 Ply Columns, 2x6 – 8' OC, factory engineered trusses 4' OC (42-4-6 loading), 12' sidewalls with vaulted interior ceiling approx. 14'-8" at center, high tensile steel exterior, 24" soffit system w/ vented ridge, 12'x14' OH door w/ opener, (1) 3' service door, 4" concrete floor w/ center drain, 2x8 treated skirt board, 2x12 double top plate, 2x4 roof purlins 24" OC.