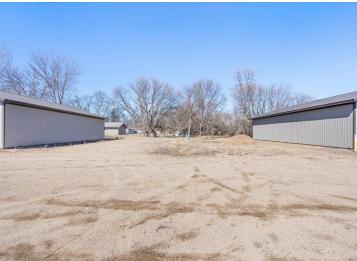

## **Description:**

ONLY ONE LEFT!! (TO-BE-BUILT) Tired of hauling that boat?! This 30x64 to-be-built storage unit, conveniently located by Lake Melissa and minutes from all the fun to be found in Detroit Lakes, can take care of that for you! With plenty of room for all your toys, tools, and vehicles, you can spend more time doing what you come to lakes country to do - be on and in the water, soaking up rays, and enjoying lake living. Here's a chance to stop paying rental and boat storage fees and own your storage space. Specs: post type building, 3 Ply Columns, 2x6 – 8' OC, factory engineered trusses 4' OC (42-4-6 loading), 12' sidewalls with vaulted interior ceiling approx. 14'-8" at center, high tensile steel exterior, 24" soffit system w/ vented ridge, 12'x14' OH door w/ opener, (1) 3' service door, 4" concrete floor w/ center drain, 2x8 treated skirt board, 2x12 double top plate, 2x4 roof purlins 24" OC.

## **Additional Details:**

Year Built 2025 Lot Acres 0.05 Lot Dimensions 30x70 Garage Stalls 2 School District 22 \$50 Taxes Taxes with Assessments \$50 Tax Year 2025