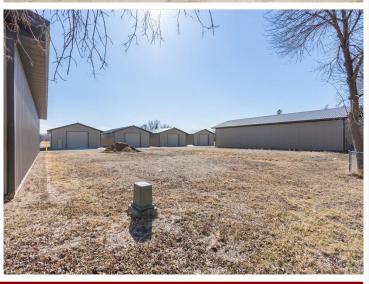

## **Description:**

ONLY ONE LEFT!! (TO-BE-BUILT) Tired of hauling that boat?! This 30x64 to-be-built storage unit, conveniently located by Lake Melissa and minutes from all the fun to be found in Detroit Lakes, can take care of that for you! With plenty of room for all your toys, tools, and vehicles, you can spend more time doing what you come to lakes country to do - be on and in the water, soaking up rays, and enjoying lake living. Here's a chance to stop paying rental and boat storage fees and own your storage space. Specs: post type building, 3 Ply Columns, 2x6 – 8' OC, factory engineered trusses 4' OC (42-4-6 loading), 12' sidewalls with vaulted interior ceiling approx. 14'-8" at center, high tensile steel exterior, 24" soffit system w/ vented ridge, 12'x14' OH door w/ opener, (1) 3' service door, 4" concrete floor w/ center drain, 2x8 treated skirt board, 2x12 double top plate, 2x4 roof purlins 24" OC.

## **Additional Details:**

Year Built 2025 Lot Acres 0.05 Lot Dimensions 30x70 Garage Stalls 2 School District 22 \$50 Taxes Taxes with Assessments \$50 Tax Year 2025