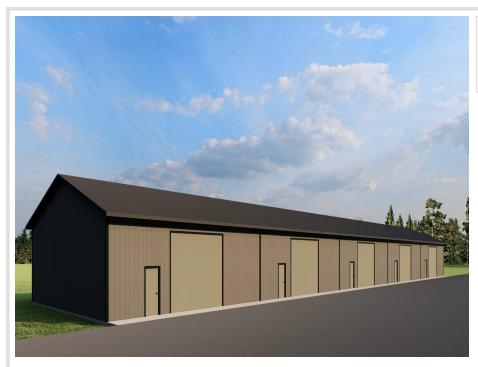

## **Description:**

(TO-BE-BUILT) TIRED OF WASTING TIME GETTING YOUR BOAT TO THE LAKE?! 40x40 storage unit conveniently located by Lake Melissa & minutes from the fun to be found in Detroit Lakes can take care of that! With plenty of room for your toys, tools, and vehicles, you can spend more time doing what you come to lake country to do - be on and in the water, soaking up rays, and enjoying lake living. Here's a chance to stop paying rental and boat storage fees and own your storage space. Post type building, 3 Ply Columns, 2x6 – 8' OC, factory engineered trusses 4' OC (42-4-6 loading), 14' sidewalls with vaulted interior ceiling approx. 16'-8" at center, high tensile steel exterior, 24" soffit system w/ vented ridge, 12 foot high by 14 foot wide overhead garage door w/ opener, (1) 3' service door, 4" concrete floor w/ center drain, 2x8 treated skirt board, 2x12 double top plate, 2x4 roof purlins 24" OC. Units built on property lines except for front; owners own 3' past front concrete apron.

## Additional Details:

| Year Built             | 2025  |
|------------------------|-------|
| Lot Acres              | 0.04  |
| Lot Dimensions         | 40x43 |
| Garage Stalls          | 2     |
| School District        | 22    |
| Taxes                  | \$70  |
| Taxes with Assessments | \$70  |
| Tax Year               | 2025  |