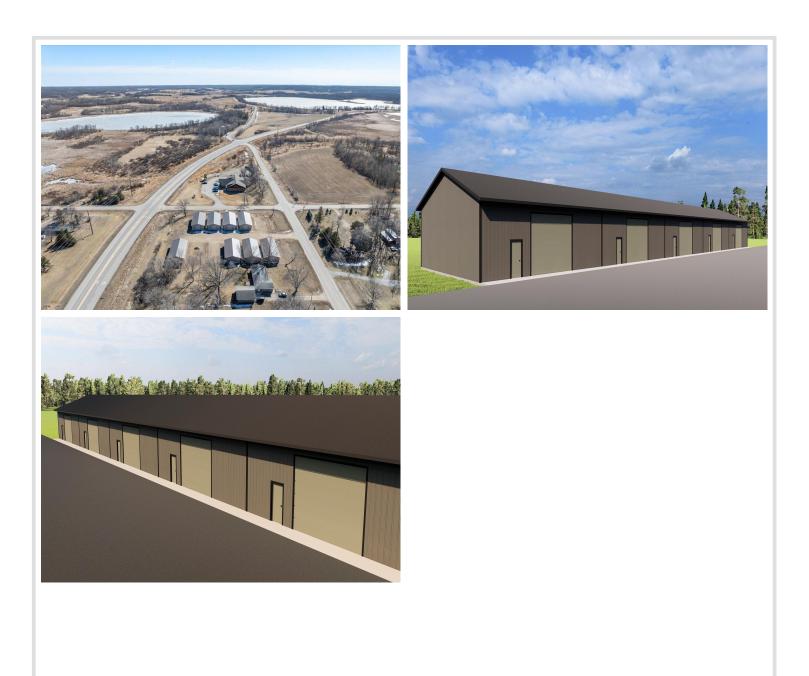

## **Description:**

(TO-BE-BUILT) TIRED OF WASTING TIME GETTING YOUR BOAT TO THE LAKE?! 40x40 storage unit conveniently located by Lake Melissa & minutes from the fun to be found in Detroit Lakes can take care of that! With plenty of room for your toys, tools, and vehicles, you can spend more time doing what you come to lake country to do - be on and in the water, soaking up rays, and enjoying lake living. Here's a chance to stop paying rental and boat storage fees and own your storage space. Post type building, 3 Ply Columns, 2x6 – 8' OC, factory engineered trusses 4' OC (42-4-6 loading), 14' sidewalls with vaulted interior ceiling approx. 16'-8" at center, high tensile steel exterior, 24" soffit system w/ vented ridge, 12 foot high by 14 foot wide overhead garage door w/ opener, (1) 3' service door, 4" concrete floor w/ center drain, 2x8 treated skirt board, 2x12 double top plate, 2x4 roof purlins 24" OC. Units built on property lines except for front; owners own 3' past front concrete apron.