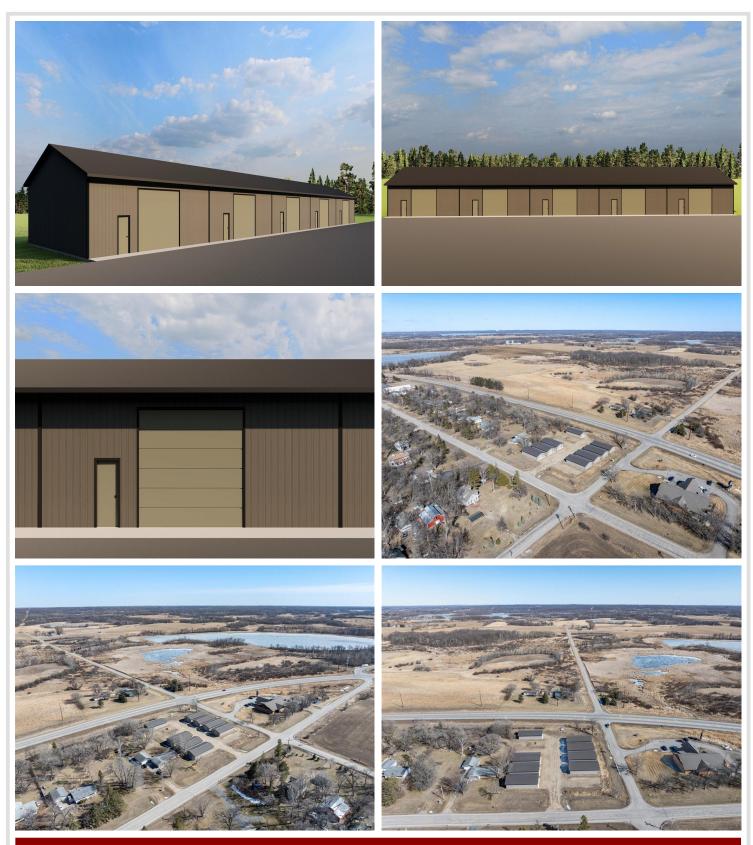

## **Description:**

(TO-BE-BUILT) TIRED OF WASTING TIME GETTING YOUR BOAT TO THE LAKE?! 40x40 storage unit conveniently located by Lake Melissa & minutes from the fun to be found in Detroit Lakes can take care of that! With plenty of room for your toys, tools, and vehicles, you can spend more time doing what you come to lake country to do - be on and in the water, soaking up rays, and enjoying lake living. Here's a chance to stop paying rental and boat storage fees and own your storage space. Post type building, 3 Ply Columns, 2x6 – 8' OC, factory engineered trusses 4' OC (42-4-6 loading), 14' sidewalls with vaulted interior ceiling approx. 16'-8" at center, high tensile steel exterior, 24" soffit system w/ vented ridge, 12 foot high by 14 foot wide overhead garage door w/ opener, (1) 3' service door, 4" concrete floor w/ center drain, 2x8 treated skirt board, 2x12 double top plate, 2x4 roof purlins 24" OC. Units built on property lines except for front; owners own 3' past front concrete apron.

## **Driving Directions:**

From Detroit Lakes on US-59 S for 6 miles. Turn right onto 110th St, turn right onto Co Hwy 17. Turn right, property will be on the left.

Listed By: RE/MAX Advantage Plus

Affinity Real Estate Inc. participates in the Regional Multiple Listing Service of Minnesota, Inc Broker Reciprocity (sm) program, allowing us to display other broker's listings on our website. All properties are subject to prior sale, change or withdrawal.