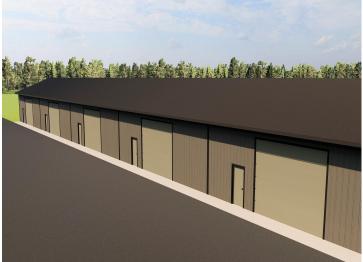

## **Description:**

(TO-BE-BUILT) TIRED OF WASTING TIME GETTING YOUR BOAT TO THE LAKE?! 40x40 storage unit conveniently located by Lake Melissa & minutes from the fun to be found in Detroit Lakes can take care of that! With plenty of room for your toys, tools, and vehicles, you can spend more time doing what you come to lake country to do - be on and in the water, soaking up rays, and enjoying lake living. Here's a chance to stop paying rental and boat storage fees and own your storage space. Post type building, 3 Ply Columns, 2x6 – 8' OC, factory engineered trusses 4' OC (42-4-6 loading), 14' sidewalls with vaulted interior ceiling approx. 16'-8" at center, high tensile steel exterior, 24" soffit system w/ vented ridge, 12 foot high by 14 foot wide overhead garage door w/ opener, (1) 3' service door, 4" concrete floor w/ center drain, 2x8 treated skirt board, 2x12 double top plate, 2x4 roof purlins 24" OC. Units built on property lines except for front; owners own 3' past front concrete apron.