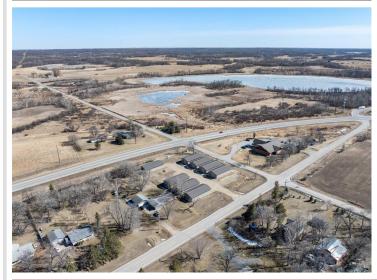

## **Description:**

(TO-BE-BUILT) TIRED OF WASTING TIME GETTING YOUR BOAT TO THE LAKE?! 40x40 storage unit conveniently located by Lake Melissa & minutes from the fun to be found in Detroit Lakes can take care of that! With plenty of room for your toys, tools, and vehicles, you can spend more time doing what you come to lake country to do - be on and in the water, soaking up rays, and enjoying lake living. Here's a chance to stop paying rental and boat storage fees and own your storage space. Post type building, 3 Ply Columns, 2x6 – 8' OC, factory engineered trusses 4' OC (42-4-6 loading), 14' sidewalls with vaulted interior ceiling approx. 16'-8" at center, high tensile steel exterior, 24" soffit system w/ vented ridge, 12 foot high by 14 foot wide overhead garage door w/ opener, (1) 3' service door, 4" concrete floor w/ center drain, 2x8 treated skirt board, 2x12 double top plate, 2x4 roof purlins 24" OC. Units built on property lines except for front; owners own 3' past front concrete apron.

## **Additional Details:**

Year Built 2025 0.04 Lot Acres 40x43 Lot Dimensions 2 Garage Stalls School District 22 Taxes \$70 Taxes with Assessments \$70 Tax Year 2025

## **Driving Directions:**

From Detroit Lakes on US-59 S for 6 miles. Turn right onto 110th St, turn right onto Co Hwy 17. Turn right, property will be on the left.

Listed By: RE/MAX Advantage Plus

Affinity Real Estate Inc. participates in the Regional Multiple Listing Service of Minnesota, Inc Broker Reciprocity (sm) program, allowing us to display other broker's listings on our website. All properties are subject to prior sale, change or withdrawal.