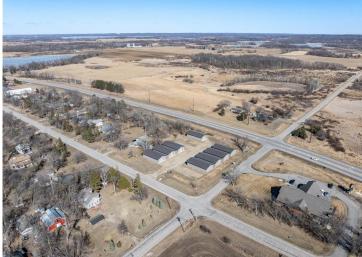

## **Description:**

(TO-BE-BUILT) TIRED OF WASTING TIME GETTING YOUR BOAT TO THE LAKE?! 40x40 storage unit conveniently located by Lake Melissa & minutes from the fun to be found in Detroit Lakes can take care of that! With plenty of room for your toys, tools, and vehicles, you can spend more time doing what you come to lake country to do - be on and in the water, soaking up rays, and enjoying lake living. Here's a chance to stop paying rental and boat storage fees and own your storage space. Post type building, 3 Ply Columns, 2x6 – 8' OC, factory engineered trusses 4' OC (42-4-6 loading), 14' sidewalls with vaulted interior ceiling approx. 16'-8" at center, high tensile steel exterior, 24" soffit system w/ vented ridge, 12 foot high by 14 foot wide overhead garage door w/ opener, (1) 3' service door, 4" concrete floor w/ center drain, 2x8 treated skirt board, 2x12 double top plate, 2x4 roof purlins 24" OC. Units built on property lines except for front; owners own 3' past front concrete apron.

## **Additional Details:**

Year Built 2025 0.04 Lot Acres 40x43 Lot Dimensions 2 Garage Stalls School District 22 Taxes \$70 Taxes with Assessments \$70 Tax Year 2025

## **Driving Directions:**

From Detroit Lakes on US-59 S for 6 miles. Turn right onto 110th St, turn right onto Co Hwy 17. Turn right, property will be on the left.

Listed By: RE/MAX Advantage Plus

Affinity Real Estate Inc. participates in the Regional Multiple Listing Service of Minnesota, Inc Broker Reciprocity (sm) program, allowing us to display other broker's listings on our website. All properties are subject to prior sale, change or withdrawal.