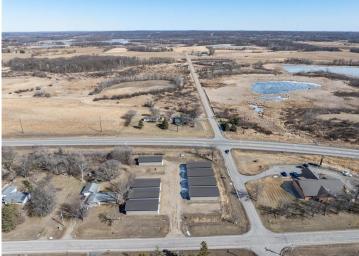

## **Description:**

(TO-BE-BUILT) TIRED OF WASTING TIME GETTING YOUR BOAT TO THE LAKE?! 40x40 storage unit conveniently located by Lake Melissa & minutes from the fun to be found in Detroit Lakes can take care of that! With plenty of room for your toys, tools, and vehicles, you can spend more time doing what you come to lake country to do - be on and in the water, soaking up rays, and enjoying lake living. Here's a chance to stop paying rental and boat storage fees and own your storage space. Post type building, 3 Ply Columns, 2x6 – 8' OC, factory engineered trusses 4' OC (42-4-6 loading), 14' sidewalls with vaulted interior ceiling approx. 16'-8" at center, high tensile steel exterior, 24" soffit system w/ vented ridge, 12 foot high by 14 foot wide overhead garage door w/ opener, (1) 3' service door, 4" concrete floor w/ center drain, 2x8 treated skirt board, 2x12 double top plate, 2x4 roof purlins 24" OC. Units built on property lines except for front; owners own 3' past front concrete apron.

## **Additional Details:**

Year Built 2025 0.04 Lot Acres 40x43 Lot Dimensions 2 Garage Stalls School District 22 Taxes \$70 Taxes with Assessments \$70 Tax Year 2025

## **Driving Directions:**

From Detroit Lakes on US-59 S for 6 miles. Turn right onto 110th St, turn right onto Co Hwy 17. Turn right, property will be on the left.

Listed By: RE/MAX Advantage Plus

Affinity Real Estate Inc. participates in the Regional Multiple Listing Service of Minnesota, Inc Broker Reciprocity (sm) program, allowing us to display other broker's listings on our website. All properties are subject to prior sale, change or withdrawal.