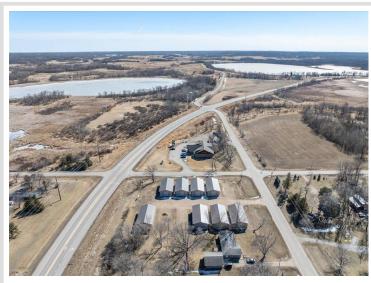

## **Description:**

(TO-BE-BUILT) TIRED OF WASTING TIME GETTING YOUR BOAT TO THE LAKE?! 40x40 storage unit conveniently located by Lake Melissa & minutes from the fun to be found in Detroit Lakes can take care of that! With plenty of room for your toys, tools, and vehicles, you can spend more time doing what you come to lake country to do - be on and in the water, soaking up rays, and enjoying lake living. Here's a chance to stop paying rental and boat storage fees and own your storage space. Post type building, 3 Ply Columns, 2x6 – 8' OC, factory engineered trusses 4' OC (42-4-6 loading), 14' sidewalls with vaulted interior ceiling approx. 16'-8" at center, high tensile steel exterior, 24" soffit system w/ vented ridge, 12 foot high by 14 foot wide overhead garage door w/ opener, (1) 3' service door, 4" concrete floor w/ center drain, 2x8 treated skirt board, 2x12 double top plate, 2x4 roof purlins 24" OC. Units built on property lines except for front; owners own 3' past front concrete apron.

## **Additional Details:**

Year Built 2025 0.04 Lot Acres 40x43 Lot Dimensions 2 Garage Stalls School District 22 Taxes \$70 Taxes with Assessments \$70 Tax Year 2025

## **Driving Directions:**

From Detroit Lakes on US-59 S for 6 miles. Turn right onto 110th St, turn right onto Co Hwy 17. Turn right, property will be on the left.

Listed By: RE/MAX Advantage Plus

Affinity Real Estate Inc. participates in the Regional Multiple Listing Service of Minnesota, Inc Broker Reciprocity (sm) program, allowing us to display other broker's listings on our website. All properties are subject to prior sale, change or withdrawal.