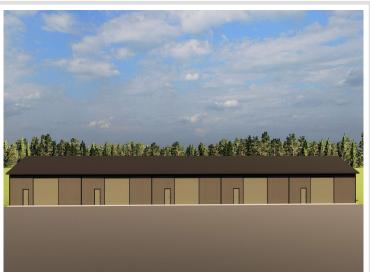

## **Description:**

(TO-BE-BUILT) TIRED OF WASTING TIME GETTING YOUR BOAT TO THE LAKE?! 40x40 storage unit conveniently located by Lake Melissa & minutes from the fun to be found in Detroit Lakes can take care of that! With plenty of room for your toys, tools, and vehicles, you can spend more time doing what you come to lake country to do - be on and in the water, soaking up rays, and enjoying lake living. Here's a chance to stop paying rental and boat storage fees and own your storage space. Post type building, 3 Ply Columns, 2x6 – 8' OC, factory engineered trusses 4' OC (42-4-6 loading), 14' sidewalls with vaulted interior ceiling approx. 16'-8" at center, high tensile steel exterior, 24" soffit system w/ vented ridge, 12 foot high by 14 foot wide overhead garage door w/ opener, (1) 3' service door, 4" concrete floor w/ center drain, 2x8 treated skirt board, 2x12 double top plate, 2x4 roof purlins 24" OC. Units built on property lines except for front; owners own 3' past front concrete apron.