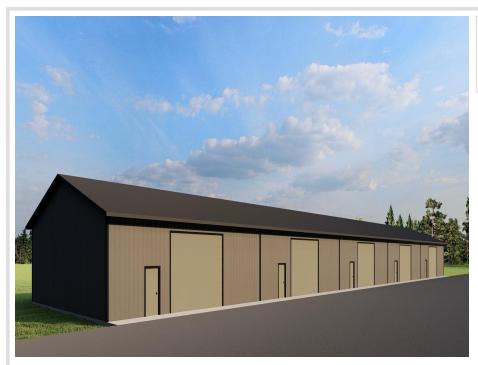

## **Description:**

(TO-BE-BUILT) TIRED OF WASTING TIME GETTING YOUR BOAT TO THE LAKE?! 40x40 storage unit conveniently located by Lake Melissa & minutes from the fun to be found in Detroit Lakes can take care of that! With plenty of room for your toys, tools, and vehicles, you can spend more time doing what you come to lake country to do - be on and in the water, soaking up rays, and enjoying lake living. Here's a chance to stop paying rental and boat storage fees and own your storage space. Post type building, 3 Ply Columns, 2x6 – 8' OC, factory engineered trusses 4' OC (42-4-6 loading), 14' sidewalls with vaulted interior ceiling approx. 16'-8" at center, high tensile steel exterior, 24" soffit system w/ vented ridge, 12 foot high by 14 foot wide overhead garage door w/ opener, (1) 3' service door, 4" concrete floor w/ center drain, 2x8 treated skirt board, 2x12 double top plate, 2x4 roof purlins 24" OC. Units built on property lines except for front; owners own 3' past front concrete apron.