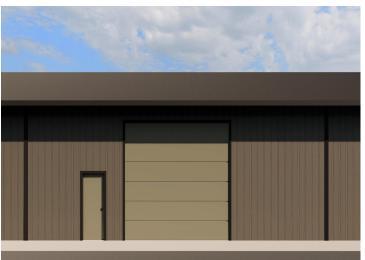

## **Description:**

(TO-BE-BUILT) TIRED OF WASTING TIME GETTING YOUR BOAT TO THE LAKE?! 40x40 storage unit conveniently located by Lake Melissa & minutes from the fun to be found in Detroit Lakes can take care of that! With plenty of room for your toys, tools, and vehicles, you can spend more time doing what you come to lake country to do - be on and in the water, soaking up rays, and enjoying lake living. Here's a chance to stop paying rental and boat storage fees and own your storage space. Post type building, 3 Ply Columns, 2x6 – 8' OC, factory engineered trusses 4' OC (42-4-6 loading), 14' sidewalls with vaulted interior ceiling approx. 16'-8" at center, high tensile steel exterior, 24" soffit system w/ vented ridge, 12 foot high by 14 foot wide overhead garage door w/ opener, (1) 3' service door, 4" concrete floor w/ center drain, 2x8 treated skirt board, 2x12 double top plate, 2x4 roof purlins 24" OC. Units built on property lines except for front; owners own 3' past front concrete apron.