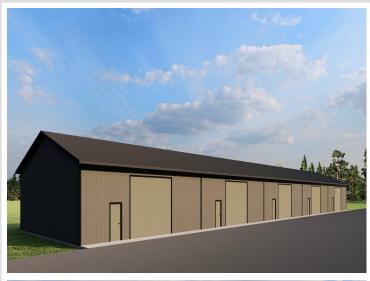

## **Description:**

(TO-BE-BUILT) TIRED OF WASTING TIME GETTING YOUR BOAT TO THE LAKE?! 40x40 storage unit conveniently located by Lake Melissa & minutes from the fun to be found in Detroit Lakes can take care of that! With plenty of room for your toys, tools, and vehicles, you can spend more time doing what you come to lake country to do - be on and in the water, soaking up rays, and enjoying lake living. Here's a chance to stop paying rental and boat storage fees and own your storage space. Post type building, 3 Ply Columns, 2x6 – 8' OC, factory engineered trusses 4' OC (42-4-6 loading), 14' sidewalls with vaulted interior ceiling approx. 16'-8" at center, high tensile steel exterior, 24" soffit system w/ vented ridge, 12 foot high by 14 foot wide overhead garage door w/ opener, (1) 3' service door, 4" concrete floor w/ center drain, 2x8 treated skirt board, 2x12 double top plate, 2x4 roof purlins 24" OC. Units built on property lines except for front; owners own 3' past front concrete apron.