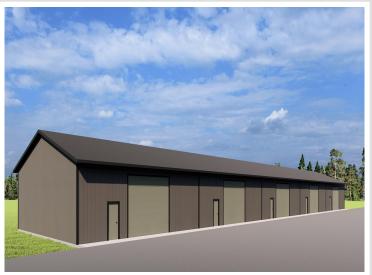

## **Description:**

(TO-BE-BUILT) TIRED OF WASTING TIME GETTING YOUR BOAT TO THE LAKE?! 40x40 storage unit conveniently located by Lake Melissa & minutes from the fun to be found in Detroit Lakes can take care of that! With plenty of room for your toys, tools, and vehicles, you can spend more time doing what you come to lake country to do - be on and in the water, soaking up rays, and enjoying lake living. Here's a chance to stop paying rental and boat storage fees and own your storage space. Post type building, 3 Ply Columns, 2x6 – 8' OC, factory engineered trusses 4' OC (42-4-6 loading), 14' sidewalls with vaulted interior ceiling approx. 16'-8" at center, high tensile steel exterior, 24" soffit system w/ vented ridge, 12 foot high by 14 foot wide overhead garage door w/ opener, (1) 3' service door, 4" concrete floor w/ center drain, 2x8 treated skirt board, 2x12 double top plate, 2x4 roof purlins 24" OC. Units built on property lines except for front; owners own 3' past front concrete apron.