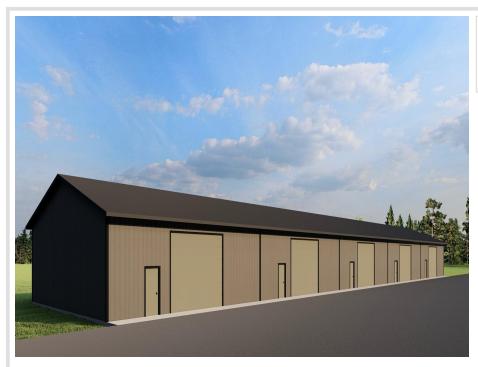

## **Description:**

(TO-BE-BUILT) TIRED OF WASTING TIME GETTING YOUR BOAT TO THE LAKE?! 40x40 storage unit conveniently located by Lake Melissa & minutes from the fun to be found in Detroit Lakes can take care of that! With plenty of room for your toys, tools, and vehicles, you can spend more time doing what you come to lake country to do - be on and in the water, soaking up rays, and enjoying lake living. Here's a chance to stop paying rental and boat storage fees and own your storage space. Post type building, 3 Ply Columns, 2x6 – 8' OC, factory engineered trusses 4' OC (42-4-6 loading), 14' sidewalls with vaulted interior ceiling approx. 16'-8" at center, high tensile steel exterior, 24" soffit system w/ vented ridge, 12 foot high by 14 foot wide overhead garage door w/ opener, (1) 3' service door, 4" concrete floor w/ center drain, 2x8 treated skirt board, 2x12 double top plate, 2x4 roof purlins 24" OC. Units built on property lines except for front; owners own 3' past front concrete apron.