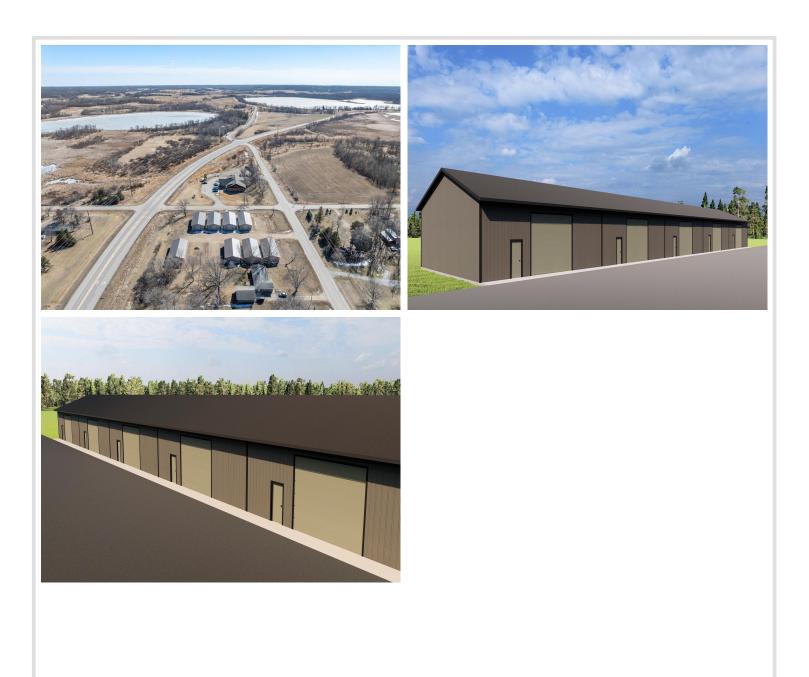

## **Description:**

(TO-BE-BUILT) TIRED OF WASTING TIME GETTING YOUR BOAT TO THE LAKE?! 40x40 storage unit conveniently located by Lake Melissa & minutes from the fun to be found in Detroit Lakes can take care of that! With plenty of room for your toys, tools, and vehicles, you can spend more time doing what you come to lake country to do - be on and in the water, soaking up rays, and enjoying lake living. Here's a chance to stop paying rental and boat storage fees and own your storage space. Post type building, 3 Ply Columns, 2x6 – 8' OC, factory engineered trusses 4' OC (42-4-6 loading), 14' sidewalls with vaulted interior ceiling approx. 16'-8" at center, high tensile steel exterior, 24" soffit system w/ vented ridge, 12 foot high by 14 foot wide overhead garage door w/ opener, (1) 3' service door, 4" concrete floor w/ center drain, 2x8 treated skirt board, 2x12 double top plate, 2x4 roof purlins 24" OC. Units built on property lines except for front; owners own 3' past front concrete apron.

## **Driving Directions:**

From Detroit Lakes on US-59 S for 6 miles. Turn right onto 110th St, turn right onto Co Hwy 17. Turn right, property will be on the left.

Listed By: RE/MAX Advantage Plus

Affinity Real Estate Inc. participates in the Regional Multiple Listing Service of Minnesota, Inc Broker Reciprocity (sm) program, allowing us to display other broker's listings on our website. All properties are subject to prior sale, change or withdrawal.