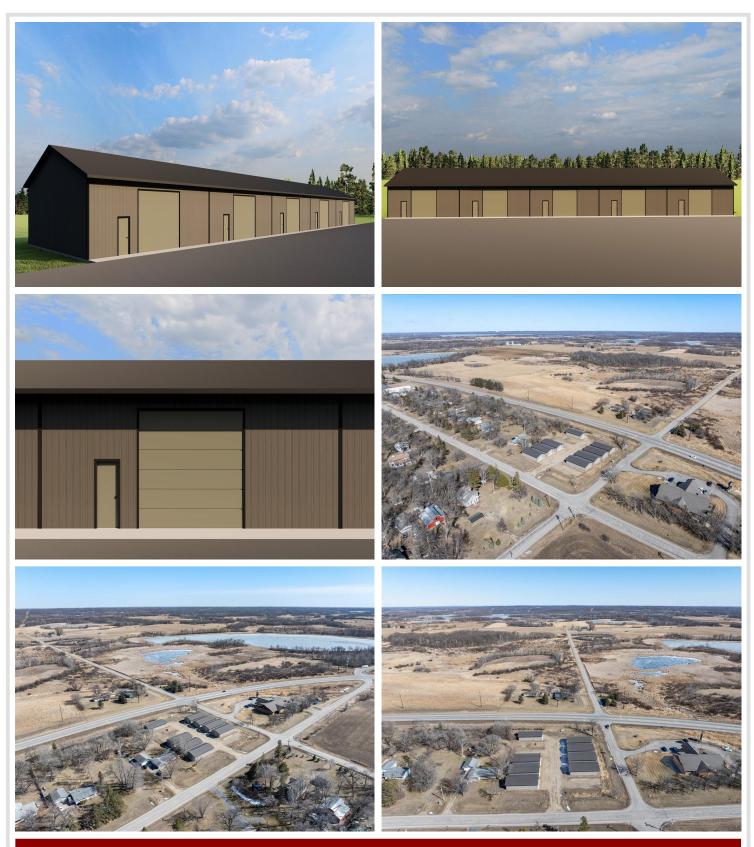

## **Description:**

(TO-BE-BUILT) TIRED OF WASTING TIME GETTING YOUR BOAT TO THE LAKE?! 40x40 storage unit conveniently located by Lake Melissa & minutes from the fun to be found in Detroit Lakes can take care of that! With plenty of room for your toys, tools, and vehicles, you can spend more time doing what you come to lake country to do - be on and in the water, soaking up rays, and enjoying lake living. Here's a chance to stop paying rental and boat storage fees and own your storage space. Post type building, 3 Ply Columns, 2x6 – 8' OC, factory engineered trusses 4' OC (42-4-6 loading), 14' sidewalls with vaulted interior ceiling approx. 16'-8" at center, high tensile steel exterior, 24" soffit system w/ vented ridge, 12 foot high by 14 foot wide overhead garage door w/ opener, (1) 3' service door, 4" concrete floor w/ center drain, 2x8 treated skirt board, 2x12 double top plate, 2x4 roof purlins 24" OC. Units built on property lines except for front; owners own 3' past front concrete apron.

## **Driving Directions:**

From Detroit Lakes on US-59 S for 6 miles. Turn right onto 110th St, turn right onto Co Hwy 17. Turn right, property will be on the left.

Listed By: RE/MAX Advantage Plus

Affinity Real Estate Inc. participates in the Regional Multiple Listing Service of Minnesota, Inc Broker Reciprocity (sm) program, allowing us to display other broker's listings on our website. All properties are subject to prior sale, change or withdrawal.