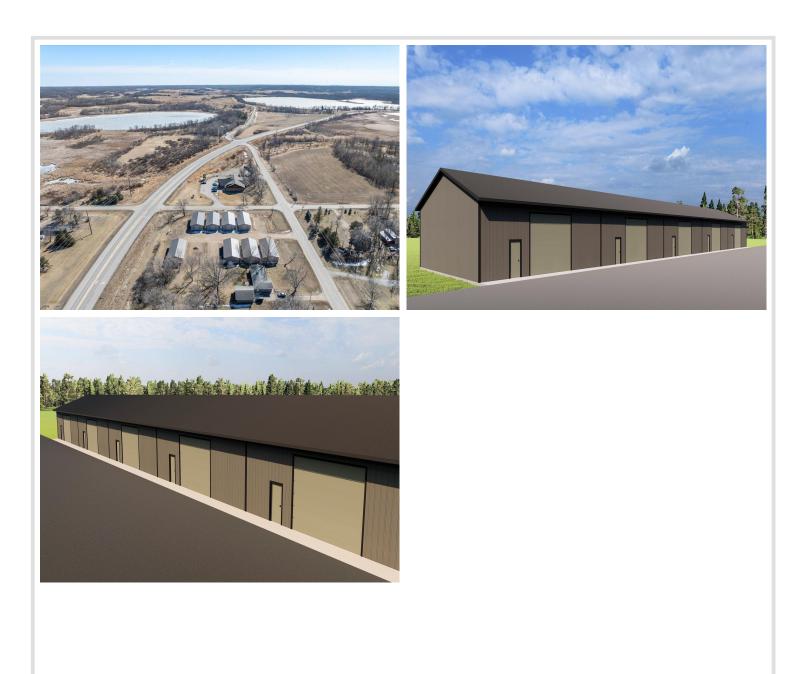

## **Description:**

(TO-BE-BUILT) TIRED OF WASTING TIME GETTING YOUR BOAT TO THE LAKE?! 40x40 storage unit conveniently located by Lake Melissa & minutes from the fun to be found in Detroit Lakes can take care of that! With plenty of room for your toys, tools, and vehicles, you can spend more time doing what you come to lake country to do - be on and in the water, soaking up rays, and enjoying lake living. Here's a chance to stop paying rental and boat storage fees and own your storage space. Post type building, 3 Ply Columns, 2x6 – 8' OC, factory engineered trusses 4' OC (42-4-6 loading), 14' sidewalls with vaulted interior ceiling approx. 16'-8" at center, high tensile steel exterior, 24" soffit system w/ vented ridge, 12 foot high by 14 foot wide overhead garage door w/ opener, (1) 3' service door, 4" concrete floor w/ center drain, 2x8 treated skirt board, 2x12 double top plate, 2x4 roof purlins 24" OC. Units built on property lines except for front; owners own 3' past front concrete apron.