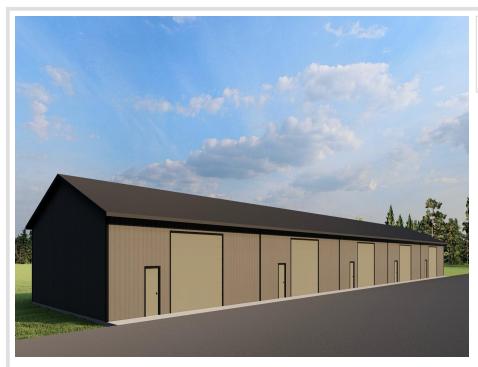

## **Description:**

(TO-BE-BUILT) TIRED OF WASTING TIME GETTING YOUR BOAT TO THE LAKE?! 40x40 storage unit conveniently located by Lake Melissa & minutes from the fun to be found in Detroit Lakes can take care of that! With plenty of room for your toys, tools, and vehicles, you can spend more time doing what you come to lake country to do - be on and in the water, soaking up rays, and enjoying lake living. Here's a chance to stop paying rental and boat storage fees and own your storage space. Post type building, 3 Ply Columns, 2x6 – 8' OC, factory engineered trusses 4' OC (42-4-6 loading), 14' sidewalls with vaulted interior ceiling approx. 16'-8" at center, high tensile steel exterior, 24" soffit system w/ vented ridge, 12 foot high by 14 foot wide overhead garage door w/ opener, (1) 3' service door, 4" concrete floor w/ center drain, 2x8 treated skirt board, 2x12 double top plate, 2x4 roof purlins 24" OC. Units built on property lines except for front; owners own 3' past front concrete apron.