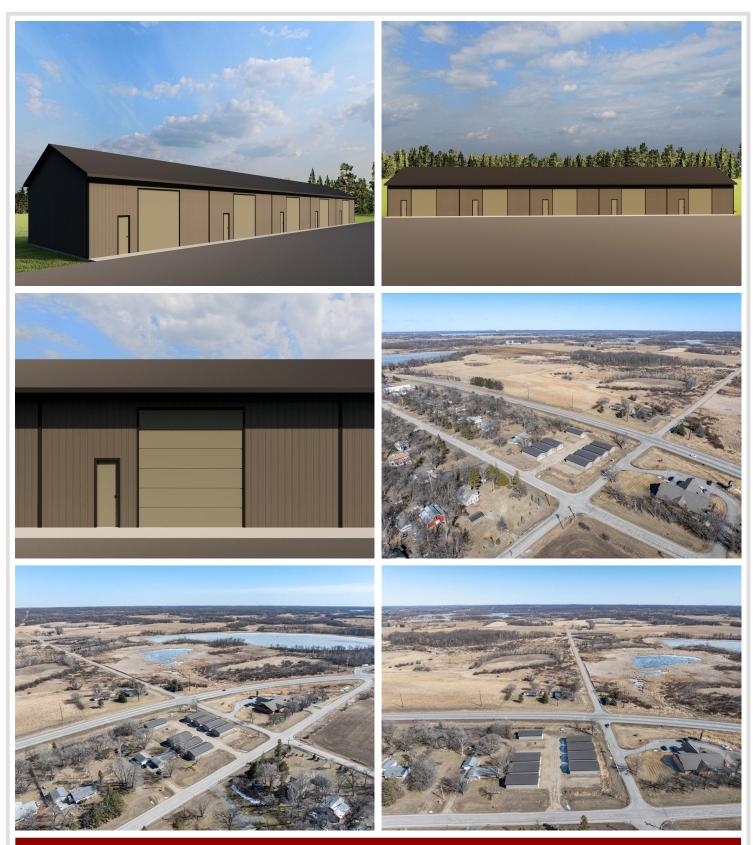

## **Description:**

(TO-BE-BUILT) TIRED OF WASTING TIME GETTING YOUR BOAT TO THE LAKE?! 40x40 storage unit conveniently located by Lake Melissa & minutes from the fun to be found in Detroit Lakes can take care of that! With plenty of room for your toys, tools, and vehicles, you can spend more time doing what you come to lake country to do - be on and in the water, soaking up rays, and enjoying lake living. Here's a chance to stop paying rental and boat storage fees and own your storage space. Post type building, 3 Ply Columns, 2x6 – 8' OC, factory engineered trusses 4' OC (42-4-6 loading), 14' sidewalls with vaulted interior ceiling approx. 16'-8" at center, high tensile steel exterior, 24" soffit system w/ vented ridge, 12 foot high by 14 foot wide overhead garage door w/ opener, (1) 3' service door, 4" concrete floor w/ center drain, 2x8 treated skirt board, 2x12 double top plate, 2x4 roof purlins 24" OC. Units built on property lines except for front; owners own 3' past front concrete apron.