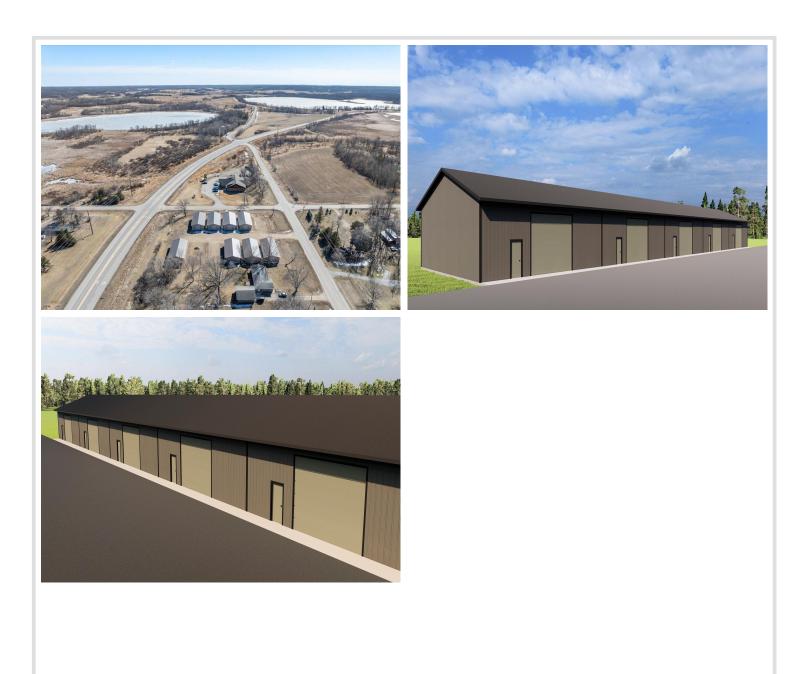

## **Description:**

(TO-BE-BUILT) TIRED OF WASTING TIME GETTING YOUR BOAT TO THE LAKE?! 40x40 storage unit conveniently located by Lake Melissa & minutes from the fun to be found in Detroit Lakes can take care of that! With plenty of room for your toys, tools, and vehicles, you can spend more time doing what you come to lake country to do - be on and in the water, soaking up rays, and enjoying lake living. Here's a chance to stop paying rental and boat storage fees and own your storage space. Post type building, 3 Ply Columns, 2x6 – 8' OC, factory engineered trusses 4' OC (42-4-6 loading), 14' sidewalls with vaulted interior ceiling approx. 16'-8" at center, high tensile steel exterior, 24" soffit system w/ vented ridge, 12 foot high by 14 foot wide overhead garage door w/ opener, (1) 3' service door, 4" concrete floor w/ center drain, 2x8 treated skirt board, 2x12 double top plate, 2x4 roof purlins 24" OC. Units built on property lines except for front; owners own 3' past front concrete apron.

## **Driving Directions:**

From Detroit Lakes on US-59 S for 6 miles. Turn right onto 110th St, turn right onto Co Hwy 17. Turn right, property will be on the left.

Listed By: RE/MAX Advantage Plus

Affinity Real Estate Inc. participates in the Regional Multiple Listing Service of Minnesota, Inc Broker Reciprocity (sm) program, allowing us to display other broker's listings on our website. All properties are subject to prior sale, change or withdrawal.