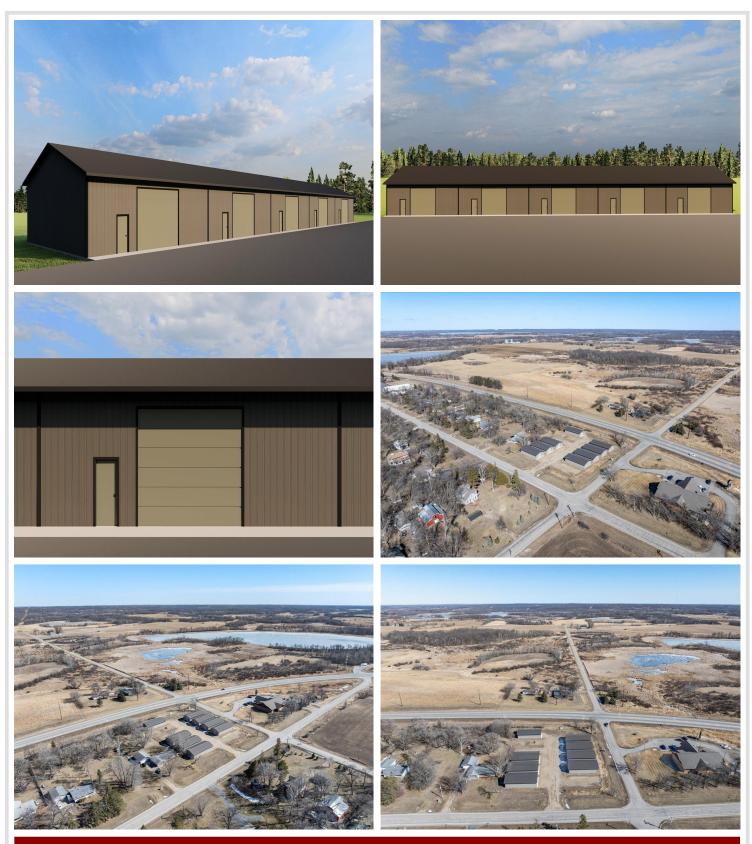

## **Description:**

(TO-BE-BUILT) TIRED OF WASTING TIME GETTING YOUR BOAT TO THE LAKE?! 40x40 storage unit conveniently located by Lake Melissa & minutes from the fun to be found in Detroit Lakes can take care of that! With plenty of room for your toys, tools, and vehicles, you can spend more time doing what you come to lake country to do - be on and in the water, soaking up rays, and enjoying lake living. Here's a chance to stop paying rental and boat storage fees and own your storage space. Post type building, 3 Ply Columns, 2x6 – 8' OC, factory engineered trusses 4' OC (42-4-6 loading), 14' sidewalls with vaulted interior ceiling approx. 16'-8" at center, high tensile steel exterior, 24" soffit system w/ vented ridge, 12 foot high by 14 foot wide overhead garage door w/ opener, (1) 3' service door, 4" concrete floor w/ center drain, 2x8 treated skirt board, 2x12 double top plate, 2x4 roof purlins 24" OC. Units built on property lines except for front; owners own 3' past front concrete apron.

## **Driving Directions:**

From Detroit Lakes on US-59 S for 6 miles. Turn right onto 110th St, turn right onto Co Hwy 17. Turn right, property will be on the left.

Listed By: RE/MAX Advantage Plus

Affinity Real Estate Inc. participates in the Regional Multiple Listing Service of Minnesota, Inc Broker Reciprocity (sm) program, allowing us to display other broker's listings on our website. All properties are subject to prior sale, change or withdrawal.